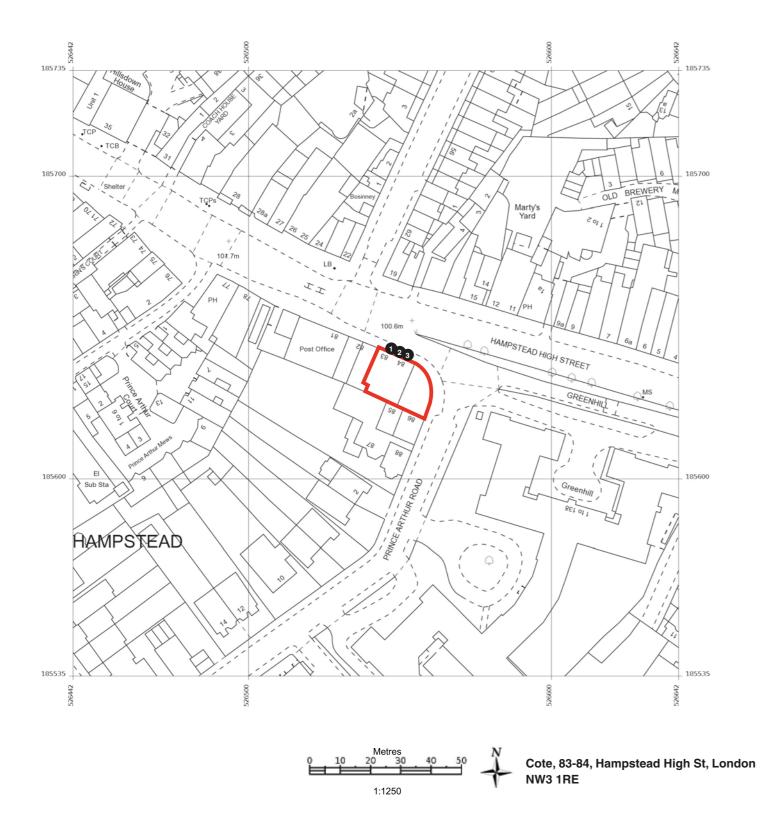

### Site Map

- 1 HALO ILLUMINATED CÔTE LETTERS (BUILT-UP)
- 2 CÔTE PROJECTION SIGN
- **3** MENU CASE A3 (PORTRAIT)

Site Cote Brasserie Hampstead

**Job Number** 123167A

Page 2 of 7 **Drawing Location** 

U:\2022\2022 Drawings\Cote Brasserie\