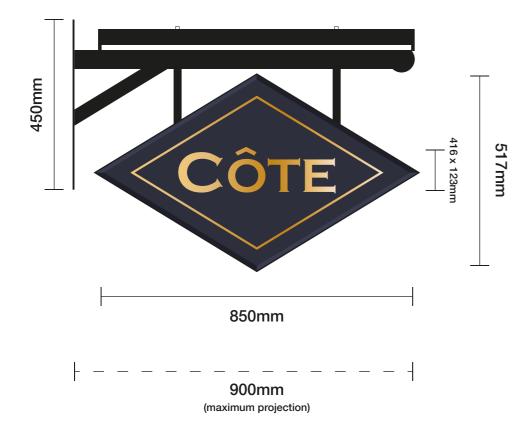

### Sign 02 - CÔTE PROJECTION SIGN - Qty 01no

01no 18mm foamex panels with bevelled edge, finished to match RAL 5011 with applied mirror gold vinyl details to face.

Face panels secured into supporting diamond shaped frame work, 50mm O/A depth.

50mm projecting arm with decorative detail and 31 degree supporting arm, both secured to 150 x 450mm base plate.

Metalwork powdercoat finished black. Externally illuminated via troughlight. (TBC)

Size: As shown Scale: 1:10

2550mm to underside

**Job Number** 123167A

3 of 7 **Drawing Location** U:\2022\2022 Drawings\Cote Brasserie\

Page

Scale

Issue 04 - 21/06/2022

Drawn by Sales Rep SW

**Date** 16/05/2022