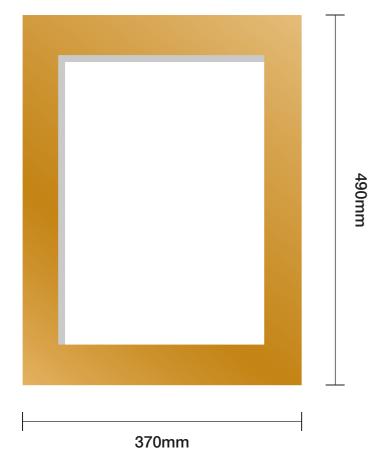

### Sign 03 - MENU CASE A3 (PORTRAIT)

01no Battery operated wall mounted brass menu case to suit an A3 menu

Size: To suit A3 approx 490 x 370mm

Scale: 1:5

### 1100mm to underside

Site Cote Brasserie Hampstead Job Number Page 123167A 4 of 7 Drawing Location

U:\2022\2022 Drawings\Cote Brasserie\

Issue / Rev Issue 04 - 21/06/2022 Drawn by WO Checked by Sales Rep SW Date 16/05/2022