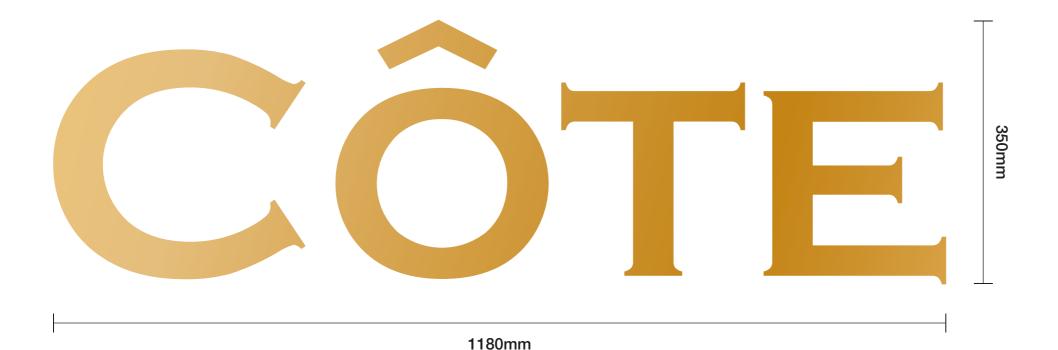

### Sign 01 - HALO ILLUMINATED CÔTE LETTERS (BUILT-UP) - Qty 02no

02set Builtup aluminium letters with 50mm returns, Gilded gold leaf finish.

Letters to have full foamex backs and stood off from substrate with 25mm stand off spacers to suit.

Halo illuminated with LEDs.

Size: 350 x 1180mm

Scale: 1:10

2500mm to underside

Metres

Site Cote Brasserie Hampstead

**Job Number** 123167A

Page 2 of 7