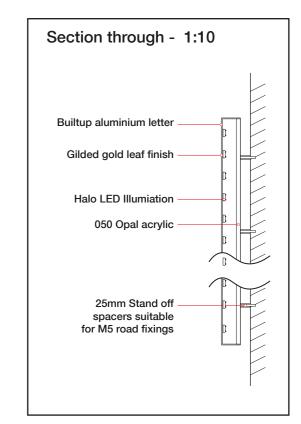

### Sign 01 - HALO ILLUMINATED CÔTE LETTERS (BUILT-UP) - Qty 02no

02set Builtup aluminium letters with 50mm returns, Gilded gold leaf finish.

Letters to have full foamex backs and stood off from substrate with 25mm stand off spacers to suit.

Halo illuminated with LEDs.

Size: 350 x 1180mm

Scale: 1:10

2500mm to underside

Metres

Site Cote Brasserie Hampstead

**Job Number** 123167A

Page 2 of 7