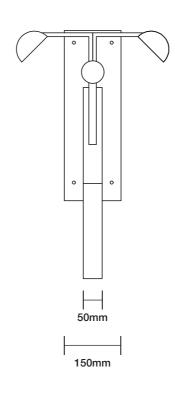

### Sign 02 - CÔTE PROJECTION SIGN - Qty 01no

01no 18mm foamex panels with bevelled edge, finished to match RAL 5011 with applied mirror gold vinyl details to face.

Face panels secured into supporting diamond shaped frame work, 50mm O/A depth.

50mm projecting arm with decorative detail and 31 degree supporting arm, both secured to 150 x 450mm base plate.

Metalwork powdercoat finished black. Externally illuminated via troughlight. (TBC)

Size: As shown Scale: 1:10