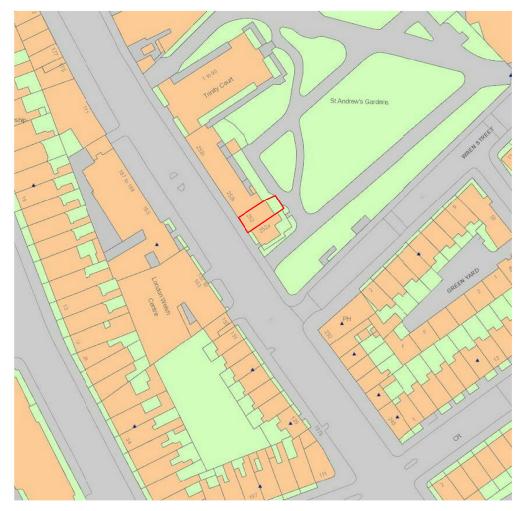

## LOCATION PLAN @A3

1 : 1250

|                    | N   |  |
|--------------------|-----|--|
|                    |     |  |
|                    |     |  |
| -                  |     |  |
|                    |     |  |
| /                  |     |  |
|                    |     |  |
| /                  |     |  |
|                    |     |  |
| $\langle \rangle$  |     |  |
| $\bigtriangledown$ |     |  |
|                    |     |  |
| $\langle \rangle$  |     |  |
| $\searrow$         |     |  |
| X                  |     |  |
| $\left( \right)$   |     |  |
| 6                  |     |  |
| >                  |     |  |
|                    |     |  |
| X                  |     |  |
|                    | 10m |  |
|                    |     |  |

Project 252 Gray's Inn Road, WC1X 8JT

Title BLOCK AND LOCATION PLANS Date: 04.10.2021 Rev: