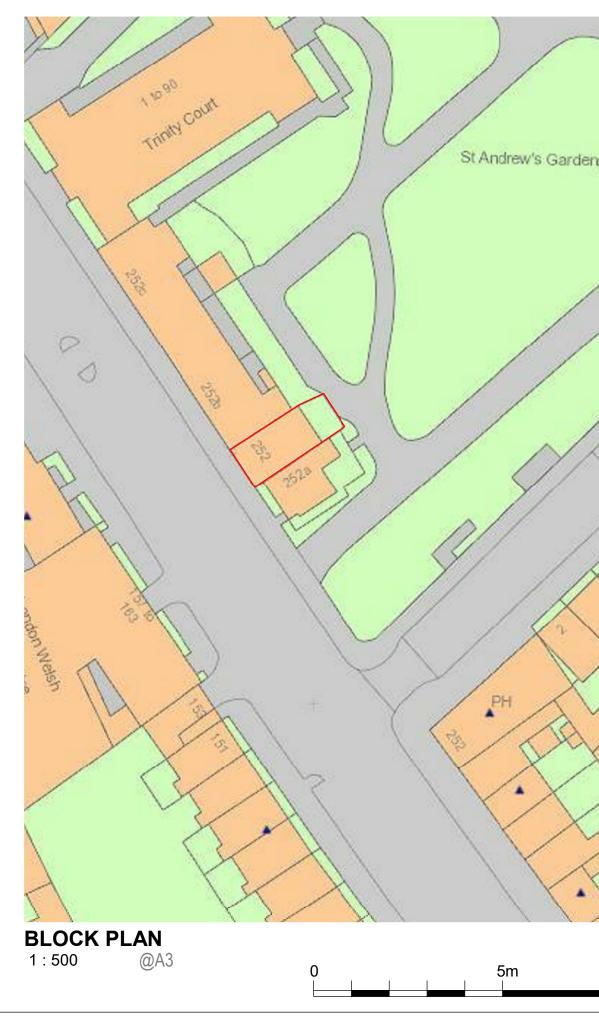

Project 252 Gray's Inn Road, WC1X 8JT

Title BLOCK AND LOCATION PLANS Date: 04.10.2021 Rev: