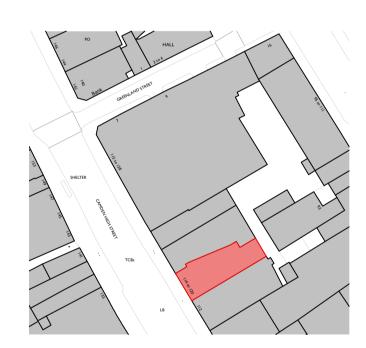

114-120 CAMDEN HIGH STREET, LONDON, NWI 0LU AS EXISTING

| DRAWING STATUS: PLAN |           | NING                       |  |
|----------------------|-----------|----------------------------|--|
| CLIENT:              | PENW      | /ell design concepts ltd   |  |
| PROJECT:             | 112-12    | 112-124 CAMDEN H ST        |  |
| DRAWING:             | LOCA      | LOCATION AND BLOCK PLANS   |  |
| DRAWN:               | PO        | SCALE: 1:500 & 1:1250 @ A1 |  |
| DATE:                | JUNE 2022 | REV.                       |  |
| JOB NO.              | 1638      | DRG. NO. 1.001             |  |
|                      |           |                            |  |