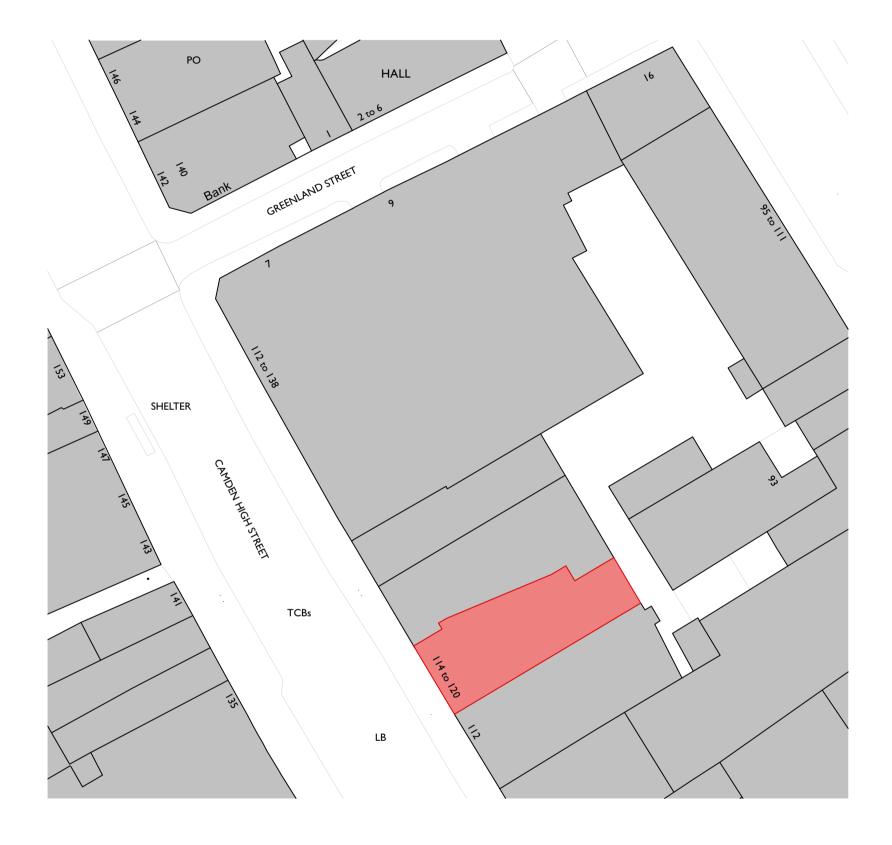

114-120 CAMDEN HIGH STREET, LONDON, NWI 0LU AS EXISTING

| DRAWING STATUS: PLAN |           | NING                       |  |
|----------------------|-----------|----------------------------|--|
| CLIENT:              | PENW      | /ell design concepts ltd   |  |
| PROJECT:             | 112-12    | 112-124 CAMDEN H ST        |  |
| DRAWING:             | LOCA      | LOCATION AND BLOCK PLANS   |  |
| DRAWN:               | PO        | SCALE: 1:500 & 1:1250 @ A1 |  |
| DATE:                | JUNE 2022 | REV.                       |  |
| JOB NO.              | 1638      | DRG. NO. 1.001             |  |
|                      |           |                            |  |