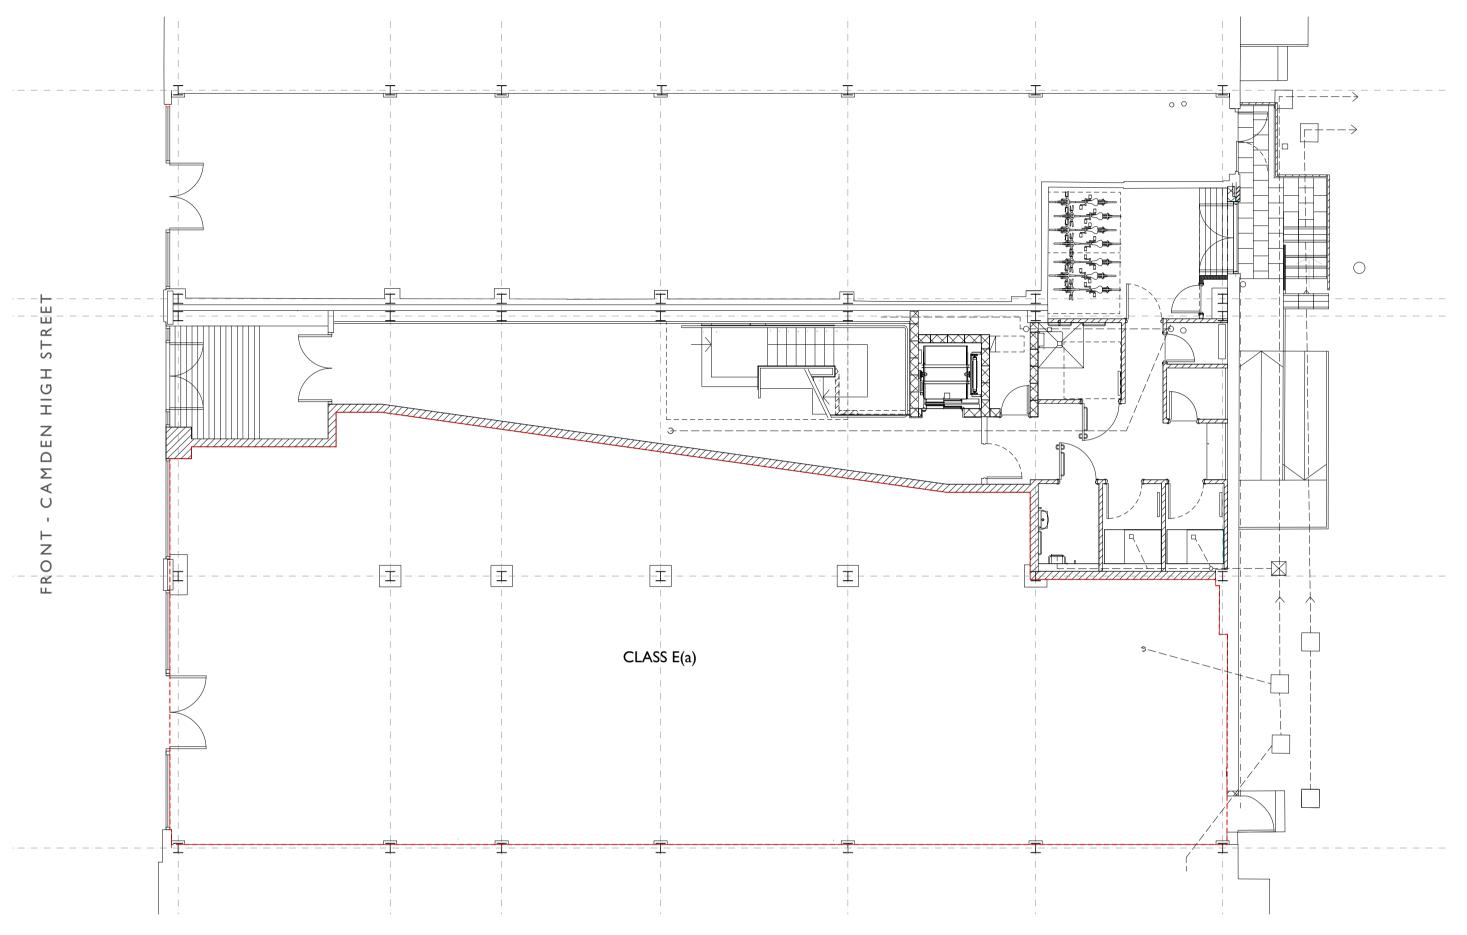

AS EXISITING GROUND FLOOR





AS EXISITING REAR ELLEVATION

## PRINT DRAWING AT AI

N.B. Unless otherwise noted this drawing is not to be used for construction purposes.

If indicated as feasibility this drawing is subject to a detailed site investigation, including ground conditions/ contaminates, drainage design and planning / density negotiations. The layout may be based upon an enlargement of an OS sheet or other small scale plans and its accuracy needs to be verified by survey. CDM regulations have not been fully considered.

Rev. Date Comment Ву

## Landívar Architects

ARCHITECTS AND DESIGNERS

Landivar Architects Limited The Workshop Unit 3, 29-42 Windsor Street Brighton bni irj

Office: 01273 739590 Workshop: 01273 819493

info@landivar-architects.com www.landivar-architects.co