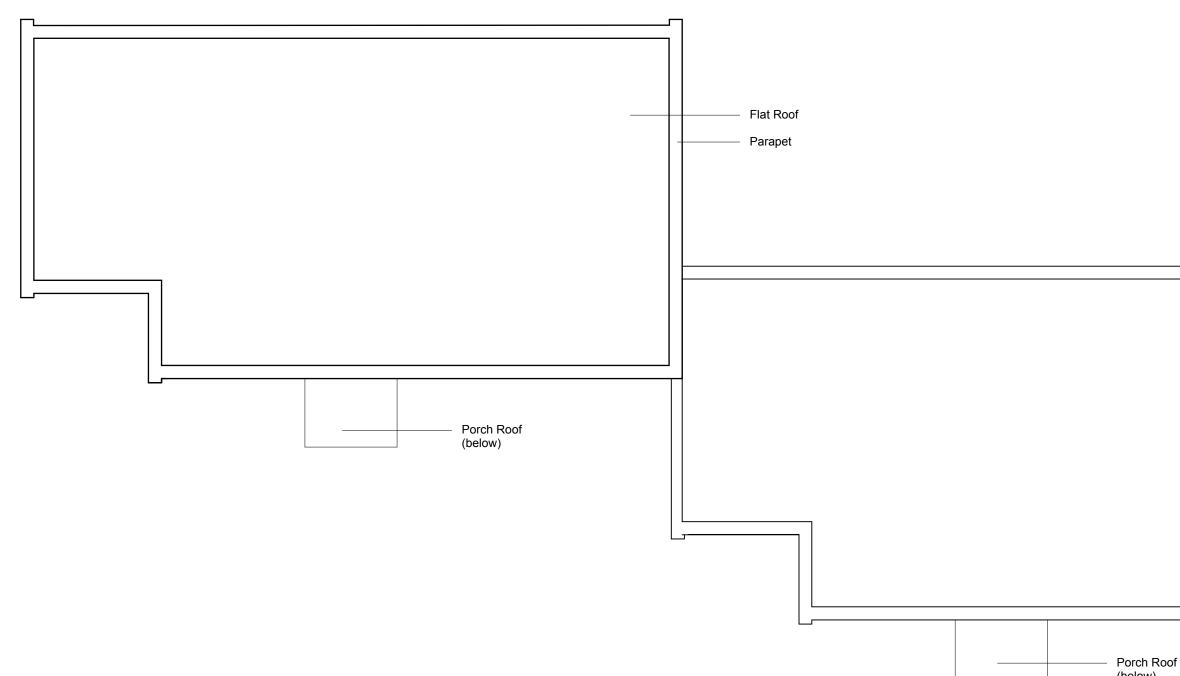

## 152 ABBEY ROAD, LONDON

DRAWING NAME: EXISTING ROOF PLAN PROJECT NO: DRAWING NO: REVISION: SCALE @ SIZE: 812 EX02 P1 1:100 @ A3 START DATE: FIRST AUTHOR: July 2015 TH Architecture + Design Ltd Address: 12-13 Poland Street, London, W1F 8QB Web:www.peekarchitecture.co.uk | Email:georgina@peekarchitecture.co.uk | Tel:0207 734 3094