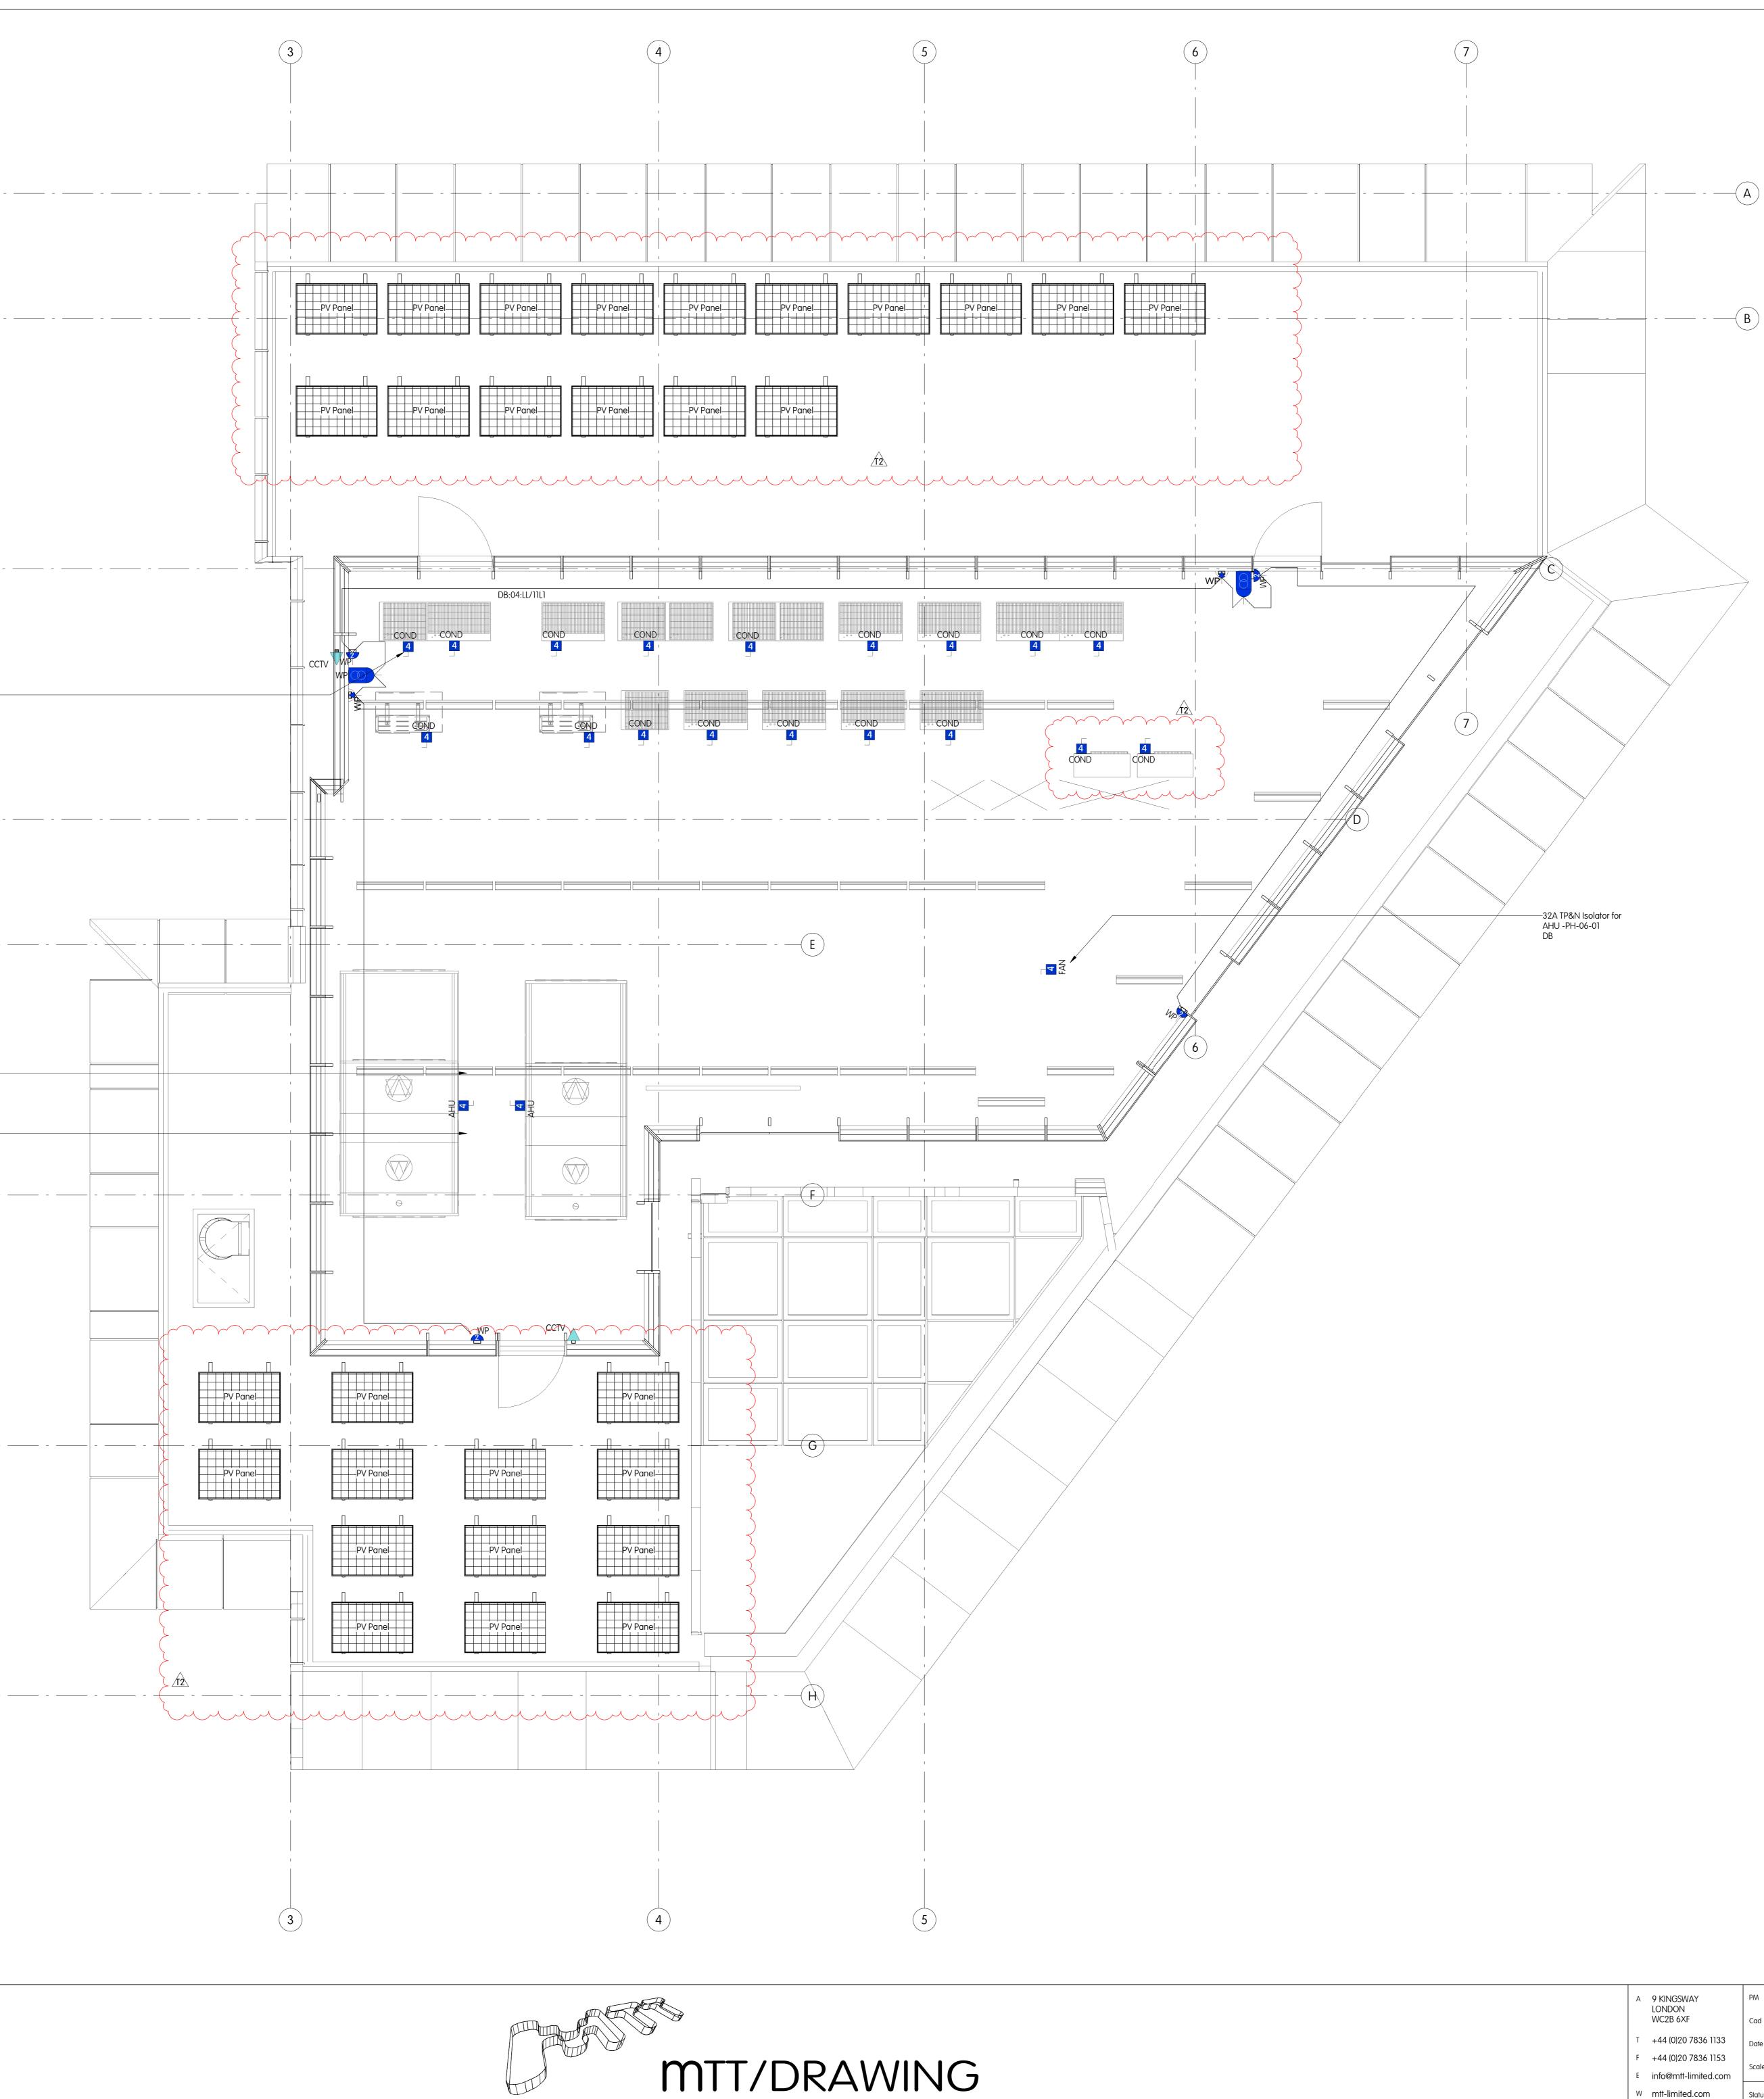

## <u>NOTES</u>

 This drawing is for engineering services only and is to be read in conjunction with all relevant architectural, structural, mTT drawings

and the Contract specification.

2. THIS IS NOT AN INSTALLATION DRAWING.

 All services routes and equipment locations are indicative, actual location and configuration to be determined by contractor following completion of contractor design and coordination. 4. This drawing will only be issued in PDF format. (A)- \_\_\_\_ - \_ \_\_\_ - \_\_\_\_ - \_\_\_\_ - \_\_\_\_ -**C** ---- ---Typical TP&N isolator for – condenser units fed from tenant distribution boards 32A TP&N Isolator for -AHU-PH-06-01 DB:04:LL/12L123 32A TP&N Isolator for — AHU-PH-06-02 DB:04:LL/13L123 (F)— (G)— \_\_\_\_\_ \_ \_\_\_\_ 

PM M Ruzickova Cad M Castaldo Date March 2021 Scale 1:50@A0 Panther House

Electrical Services Panther House - Sixth Floor Small Power Layout

Drg No. 7127-MTT-PH-06-DR-E-2300 Revision T2