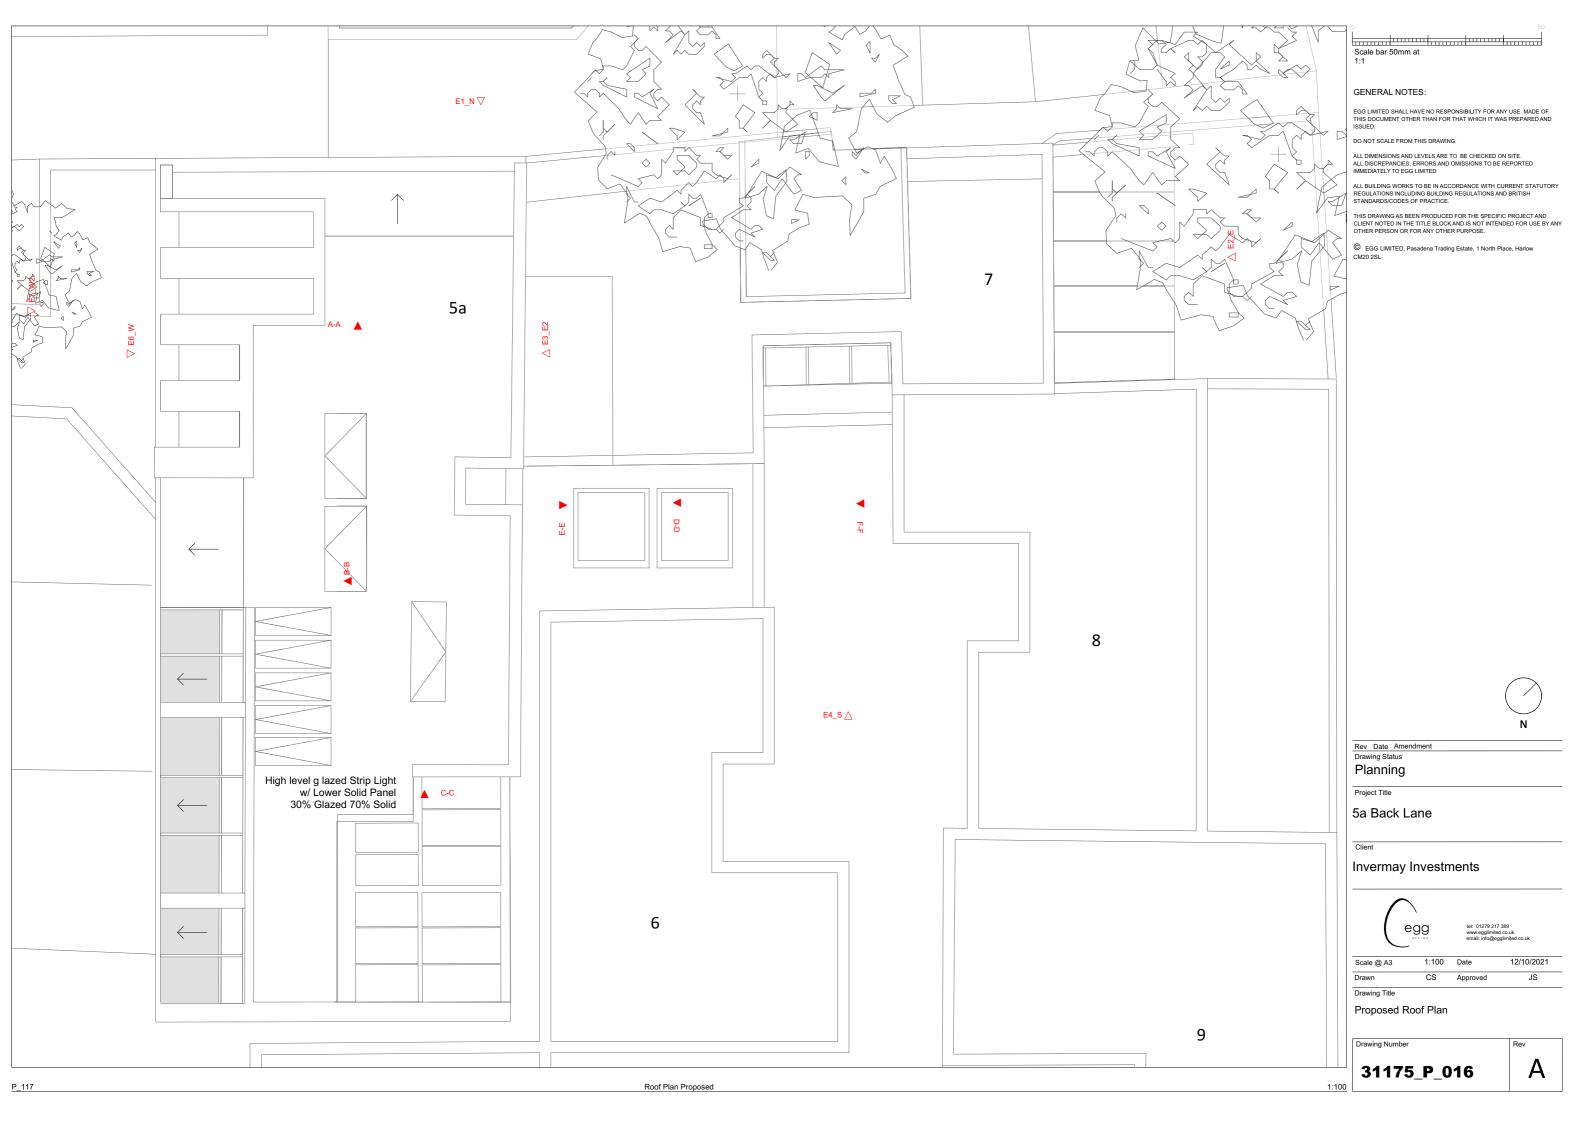

Drawing Title

Section C-C

31175\_P\_022

P\_C-C Proposed

P\_405 Existing West Elevation 1:100

P\_415 Proposed West Elevation 1

Scale bar 50mm at 1:1