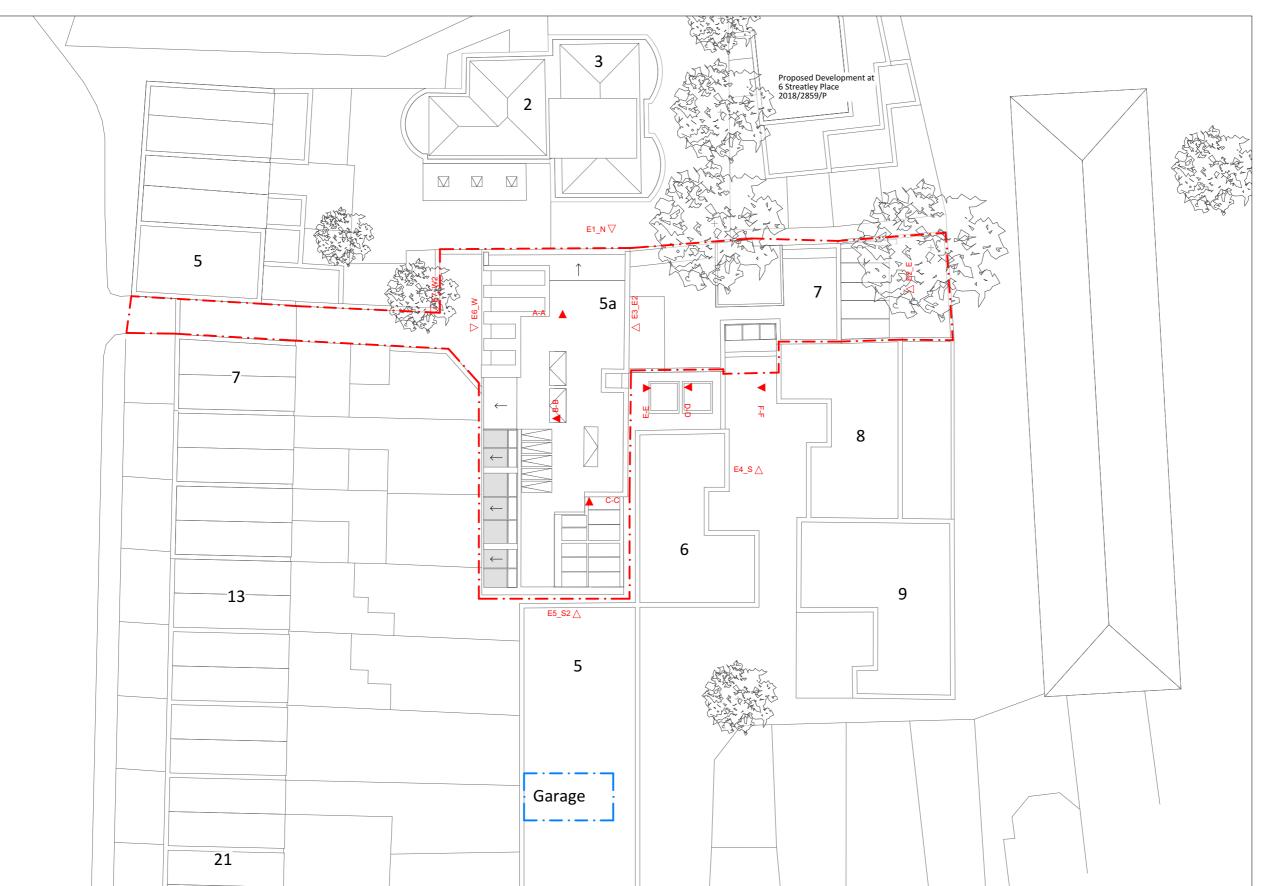

P\_002 Site Proposed

Scale bar 50mm at 1:1

Scale @ A3 1:250 Date 12/10/2021

Drawing Title

Proposed Site Plan

r repeded enter lair

<del>\_\_\_\_\_\_</del> Scale bar 50mm at 1:1