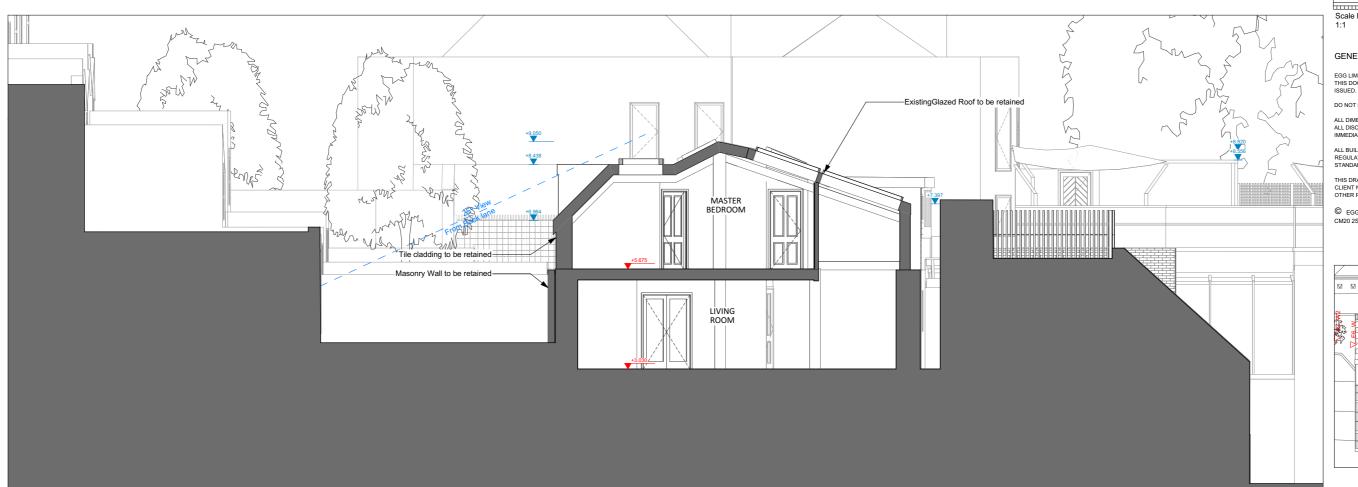

Drawing Title

Section C-C

31175\_P\_022

P\_C-C Proposed

P\_405 Existing West Elevation 1:100

P\_415 Proposed West Elevation 1

Scale bar 50mm at 1:1