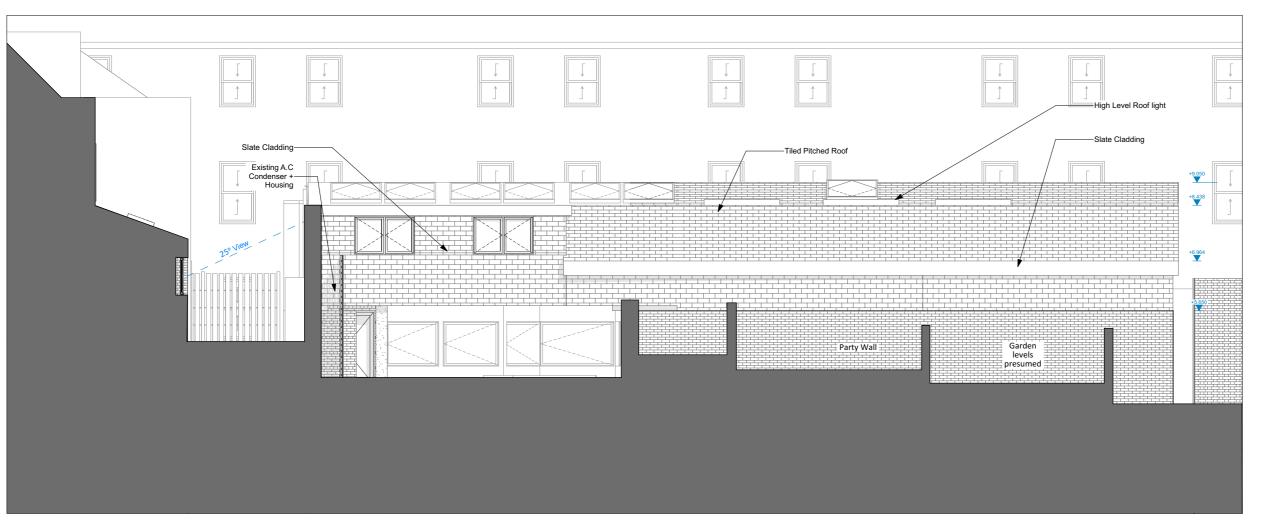

Drawing Title

West Elevation

Drawing Number Re **31175\_P\_031** 

Existing West Elevation Context

Scale bar 50mm at 1:1