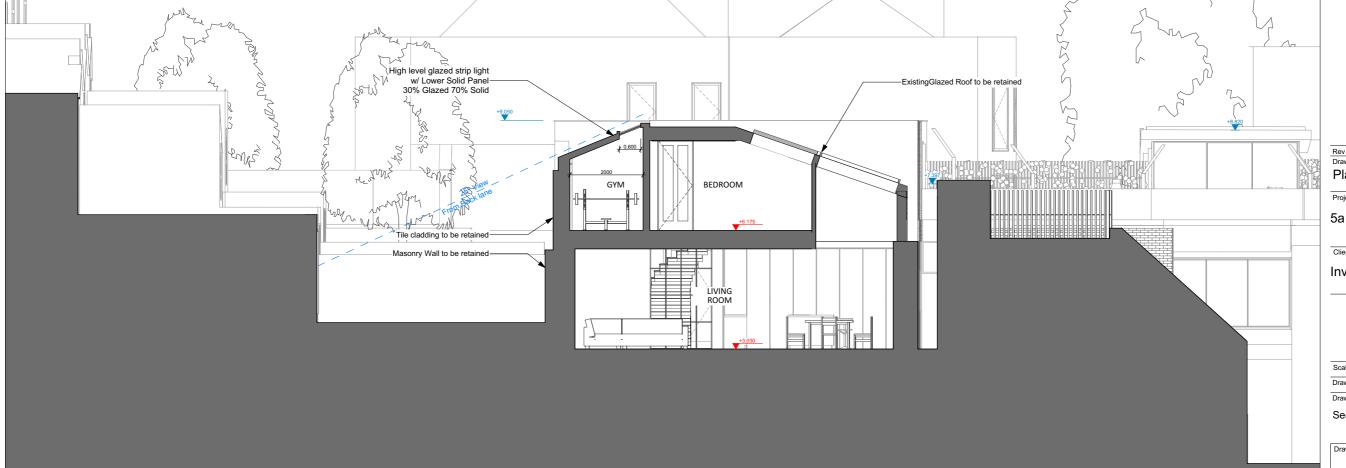

Drawing Title

Section C-C

31175\_P\_022

P\_C-C Proposed

P\_405 Existing West Elevation 1:100

P\_415 Proposed West Elevation 1

Scale bar 50mm at 1:1