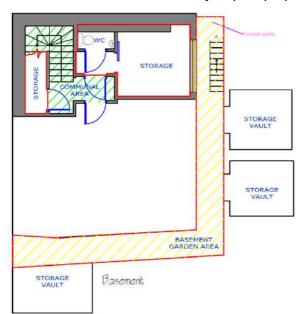

## Pio Properties Ltd 02089209405 joseph@pioproperties.com

The approximate Net Internal Area: Ground floor 333 sq ft (30.93 m2) Basement room 77 sq ft (7.15 m2) Internal storage 16 S sq ft (1.48 m2)

Total 426 sq ft (39.57 m2)

\*PLUS\* additional private outdoor space

Potential to have door from basement direct to the outdoor yard

Pio Properties Ltd 02089209405 joseph@pioproperties.com