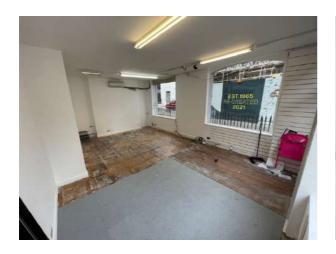

## Prime Corner Unit Fitzrovia, London W1

Class E Use (Office, Beauty, Clinic, Retail, Off License, Studio etc)
5/10/15 Year FRI Lease Outside the 1954 Act
£26,500pa exclusive
EPC 'C'

Prominent corner unit visible from 4 London streets, just 60 seconds walk to Goodge Street Station. Available for the first time in 10 years, this attractive space borders both Goodge Place and Tottenham Street; both busy thoroughfares connecting Cleveland Street and Charlotte Street. The property has a charming Georgian stucco stone frontage with the street entrance on Goodge Place and boasts 2 huge windows on the return frontage on Tottenham Street.