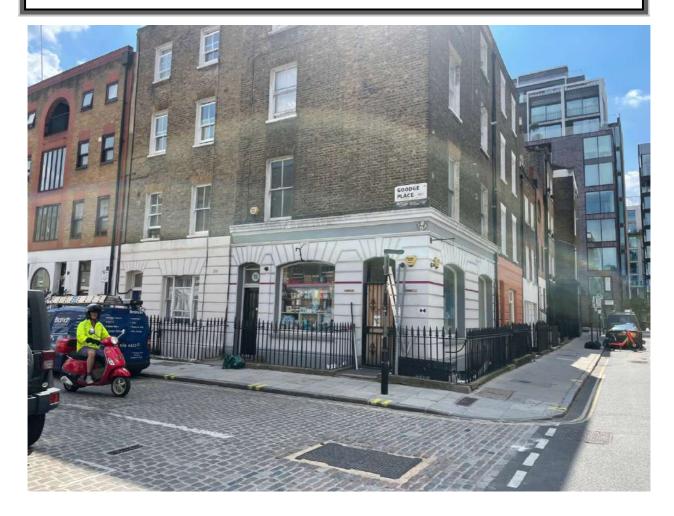

## Prime Corner Unit Fitzrovia, London W1

Class E Use (Office, Beauty, Clinic, Retail, Off License, Studio etc)
5/10/15 Year FRI Lease Outside the 1954 Act
£26,500pa exclusive
EPC 'C'

Prominent corner unit visible from 4 London streets, just 60 seconds walk to Goodge Street Station. Available for the first time in 10 years, this attractive space borders both Goodge Place and Tottenham Street; both busy thoroughfares connecting Cleveland Street and Charlotte Street. The property has a charming Georgian stucco stone frontage with the street entrance on Goodge Place and boasts 2 huge windows on the return frontage on Tottenham Street.