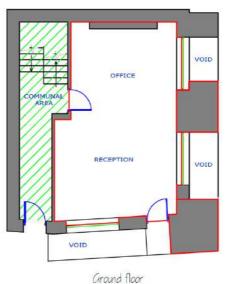

## Pio Properties Ltd 02089209405 joseph@pioproperties.com

The approximate Net Internal Area: Ground floor 333 sq ft (30.93 m2) Basement room 77 sq ft (7.15 m2) Internal storage 16 S sq ft (1.48 m2)

Total 426 sq ft (39.57 m2)