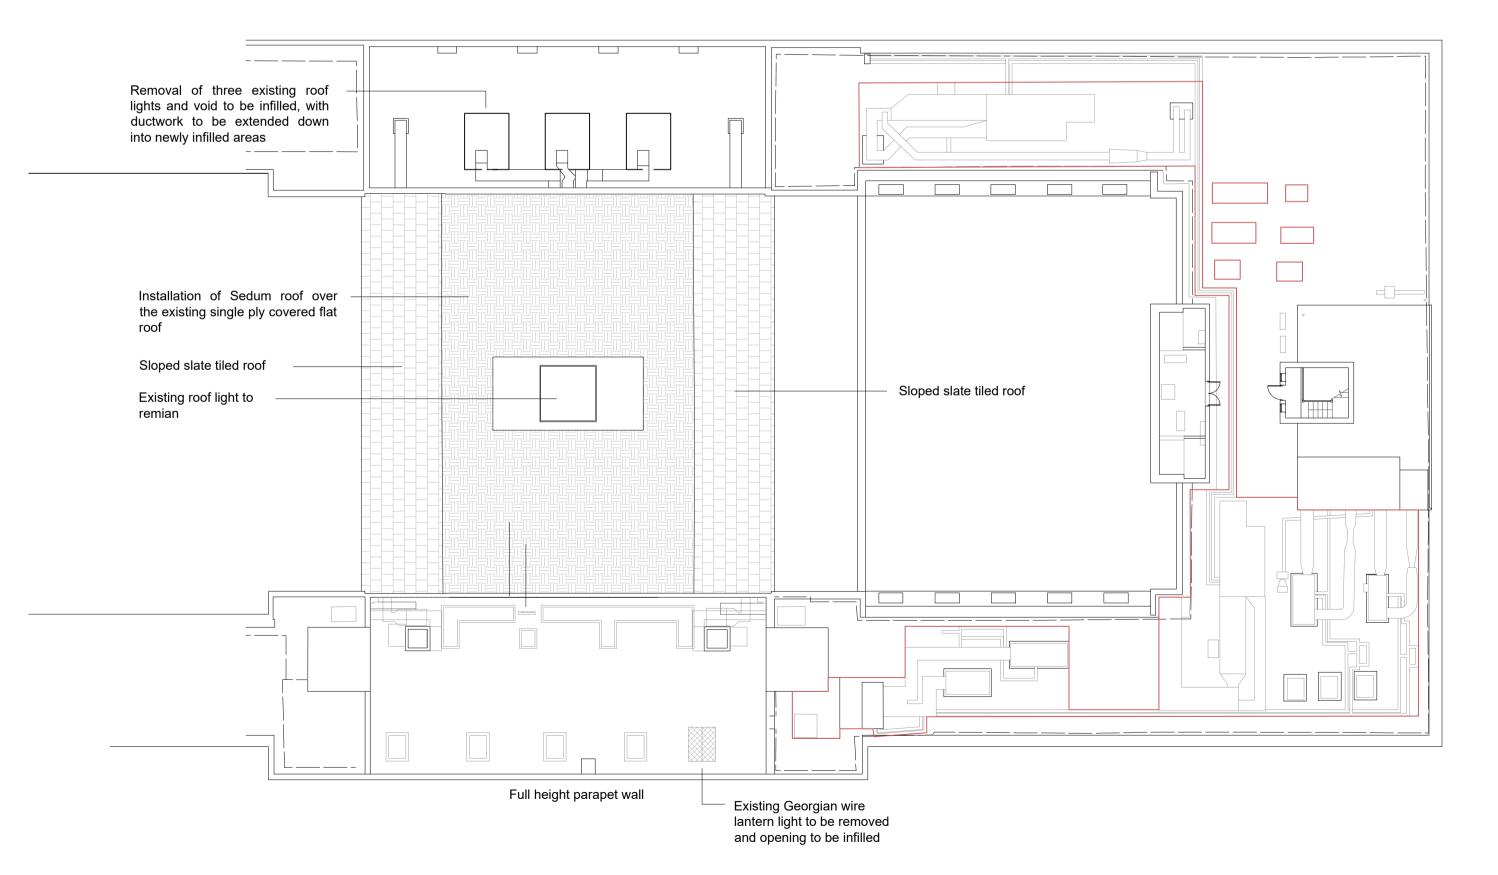

1 Existing Roof Plan

Scale: 1:200

Proposed Roof Plan

Scale: 1:200

RESERVED. DRAWING NOT TO BE REPRODUCED WITHOUT EXPRESS PERMISSION.

DO NOT SCALE FROM DRAWING EXCEPT FOR THE PURPOSE OF PLANNING AND ALL DIMENSIONS TO BE CHECKED ON SITE Rev: Date: Description: