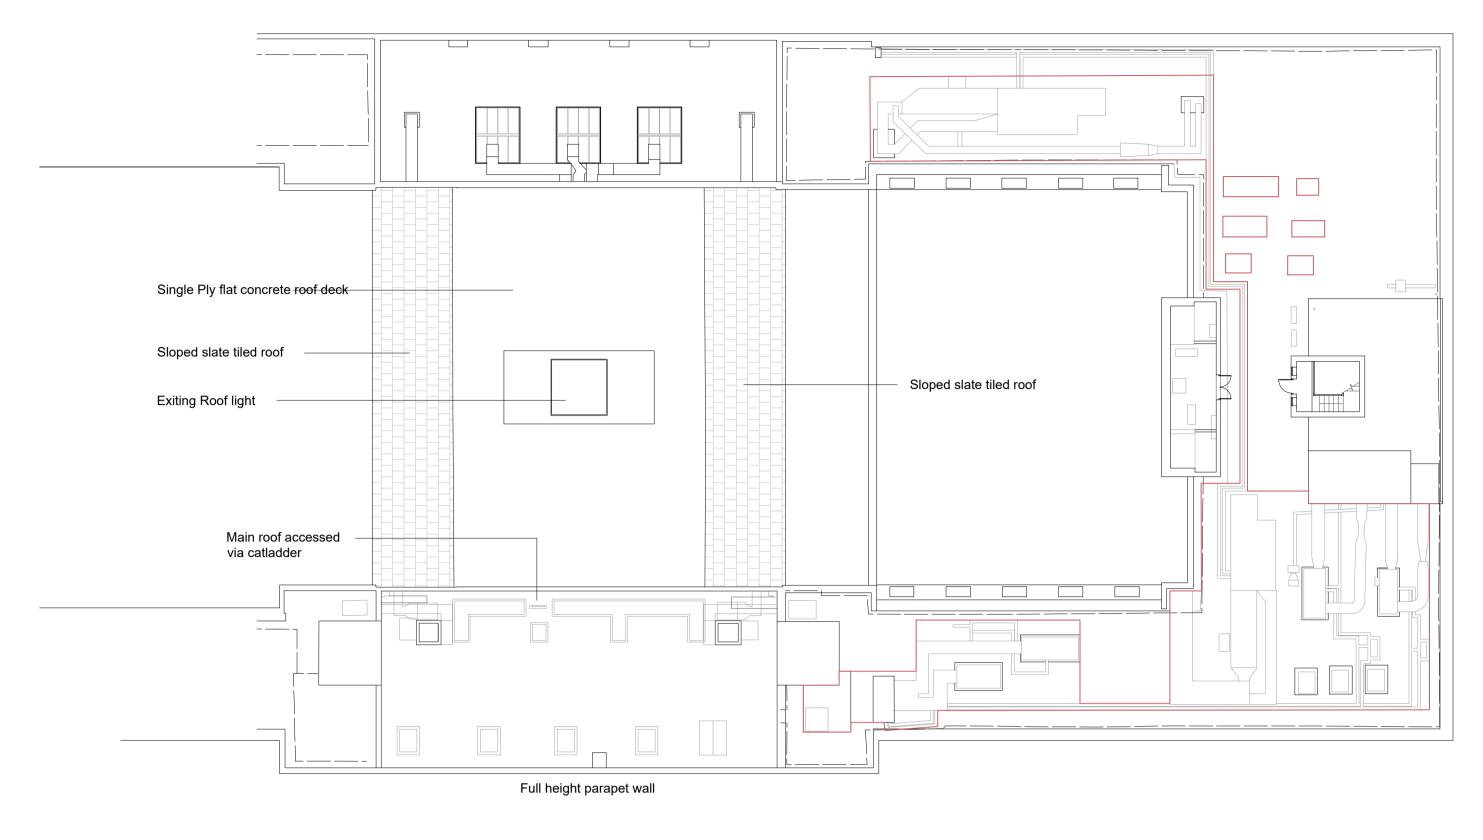

1 Existing Roof Plan

Scale: 1:200

Proposed Roof Plan

Scale: 1:200

RESERVED. DRAWING NOT TO BE REPRODUCED WITHOUT EXPRESS PERMISSION.

DO NOT SCALE FROM DRAWING EXCEPT FOR THE PURPOSE OF PLANNING AND ALL DIMENSIONS TO BE CHECKED ON SITE Rev: Date: Description: