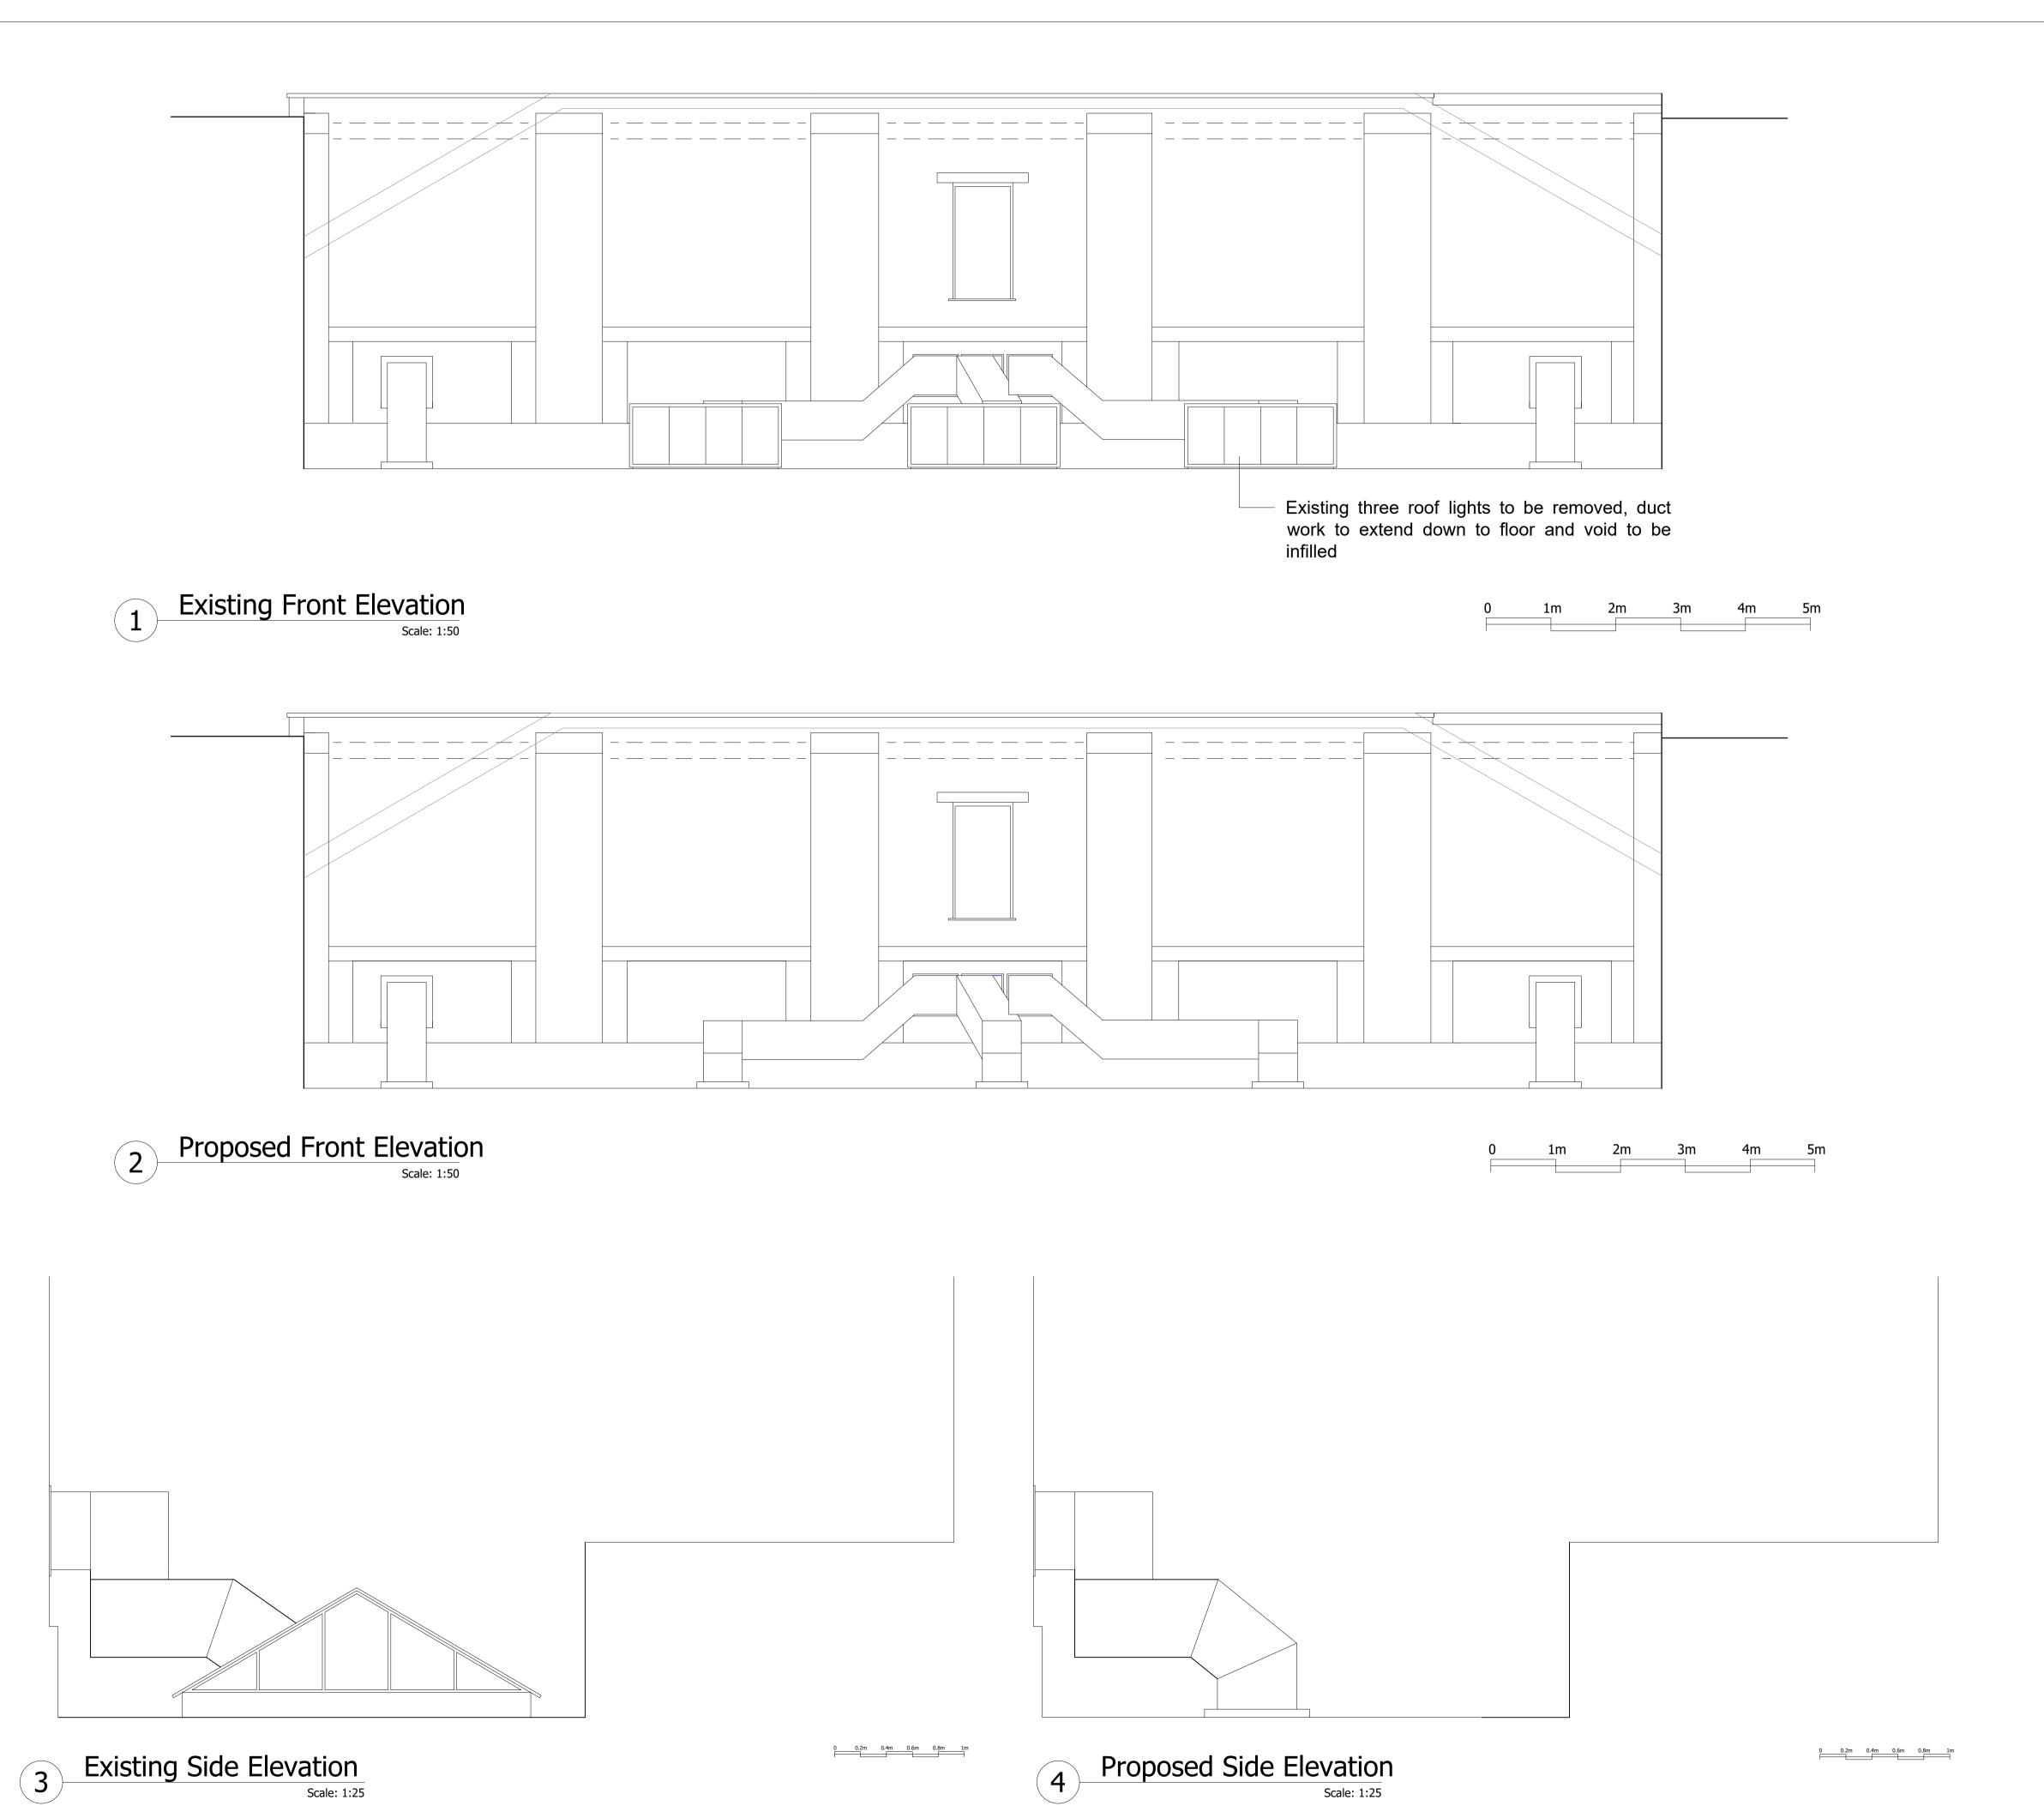

0 0.2m 0.4m 0.6m 0.8m 1m

4 Proposed Side Elevation
Scale: 1:25

EXPRESS PERMISSION.

DO NOT SCALE FROM DRAWING EXCEPT FOR THE PURPOSE OF PLANNING AND ALL DIMENSIONS TO BE CHECKED ON SITE Rev: Date: Description: Eddisons Building & Project Consultancy Toronto Square, Toronto Street, Leeds LS1 2HJ Tel: 0113 243 0101 Email: buildingconsultancy@eddisons.com

COPYWRIGHT OF EDDISONS COMMERCIAL LTD ALL RIGHTS RESERVED. DRAWING NOT TO BE REPRODUCED WITHOUT

PROJECT TITLE: Friends House 173-177 Euston Rd London NW1 2BJ

CLIENT:

Eddisons

DRAWING TITLE:

0 0.2m 0.4m 0.6m 0.8m 1m

Proposed & Existing Elevations

APPROVED: scale @ A1 DATE: 09.03.22

REVISION:

DRAWING STATUS:

DRAWING No: 713.02