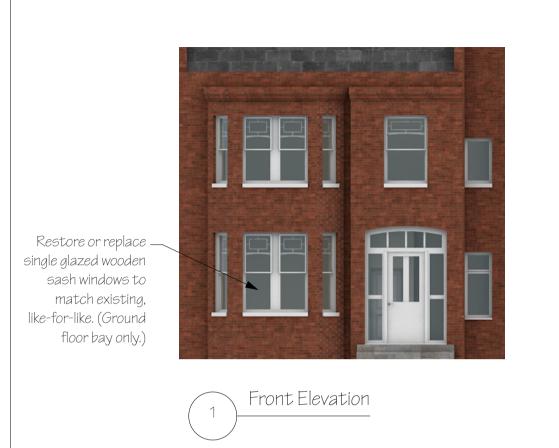

Rear Elevation



TITLE Existing Elevations

DRAWING No. 2816-02

DRAWN ISSUE DATE KH D

28/04/2022

CLIENT Dagmar Forni Sterbova

PROJECT ADDRESS Ground Flr Flat, 225A Goldhurst Terrace, London NW6 3EP

SCALE 1:100 at A3













New windows & doors in existing building to be timber painted white



Side Elevation (Right)

Proposed Elevations

DRAWING No. 2816-04

DRAWN ISSUE DATE D KH

28/04/2022

CLIENT Dagmar Forni Sterbova PROJECT ADDRESS Ground Flr Flat, 225A Goldhurst Terrace, London NW6 3EP

SCALE 1:100 at A3







Location Plan Scale 1:1250 @ A3

0 10 20 30 40 50 M







Block Plan 1:500 @ A3





Ordance survey data reproduced under licence (No. 100054135)

| TITLE            |
|------------------|
| Location & Block |
| Plans            |

DRAWING No. 2816-05 KH

DRAWN ISSUE DATE 28/04/2022

CLIENT Dagmar Forni Sterbova

PROJECT ADDRESS Ground Flr Flat, 225A Goldhurst Terrace, London NW6 3EP

SCALE As shown at A3