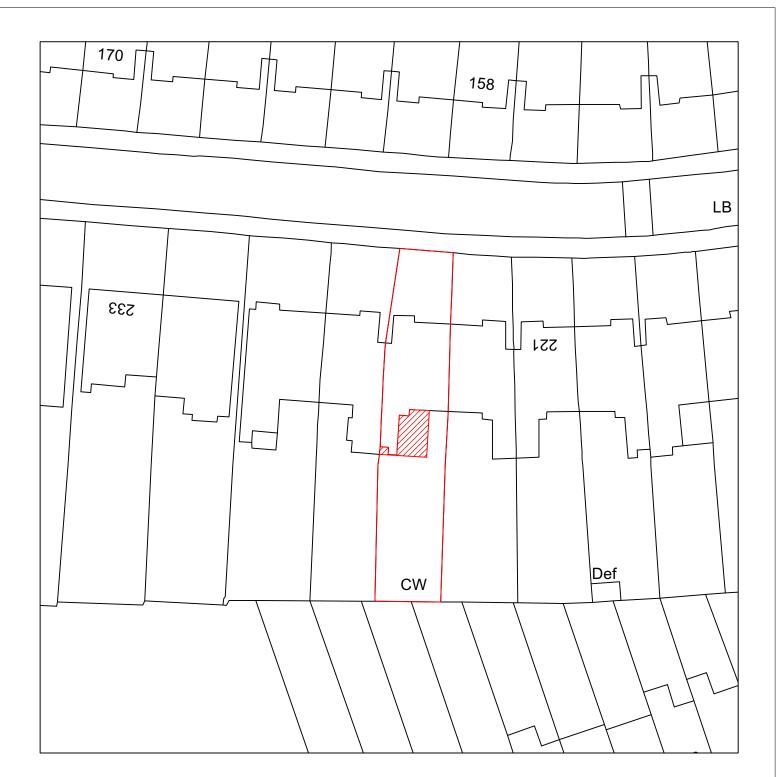

SCALE 1:100 at A3

Location Plan Scale 1:1250 @ A3

0 10 20 30 40 50 M

Block Plan 1:500 @ A3

Ordance survey data reproduced under licence (No. 100054135)

| TITLE            |
|------------------|
| Location & Block |
| Plans            |