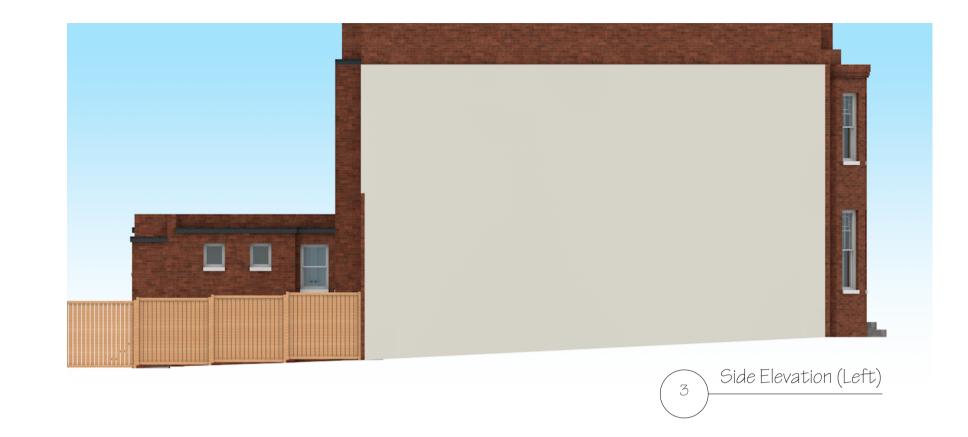

New windows & doors in existing building to be timber painted white

Side Elevation (Right)

Proposed Elevations

DRAWING No. 2816-04

DRAWN ISSUE DATE D KH

28/04/2022

CLIENT Dagmar Forni Sterbova PROJECT ADDRESS Ground Flr Flat, 225A Goldhurst Terrace, London NW6 3EP