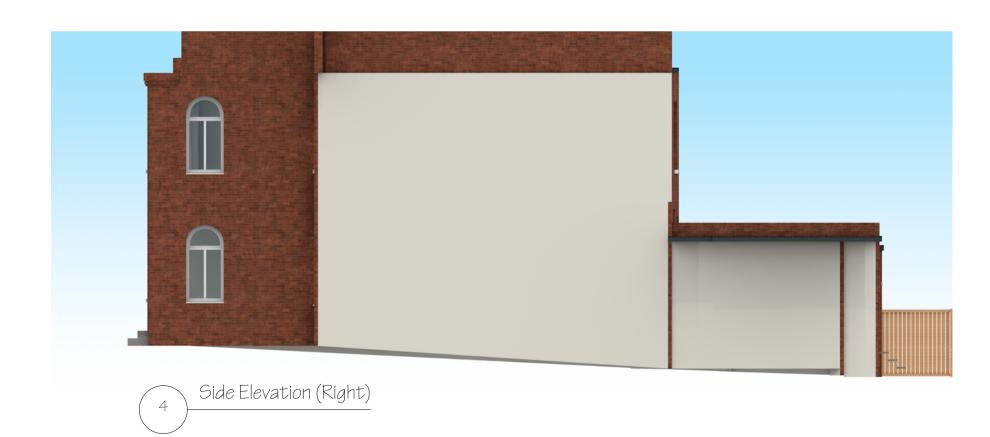

New windows & doors in existing building to be timber painted white

Side Elevation (Right)

Proposed Elevations

DRAWING No. 2816-04

DRAWN ISSUE DATE D KH

28/04/2022

CLIENT Dagmar Forni Sterbova PROJECT ADDRESS Ground Flr Flat, 225A Goldhurst Terrace, London NW6 3EP