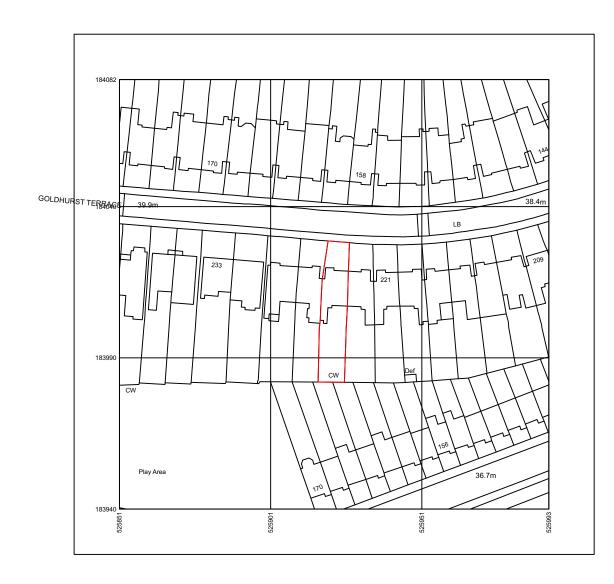

SCALE 1:100 at A3

Location Plan Scale 1:1250 @ A3

0 10 20 30 40 50 M

Block Plan 1:500 @ A3

Ordance survey data reproduced under licence (No. 100054135)

| TITLE            |
|------------------|
| Location & Block |
| Plans            |