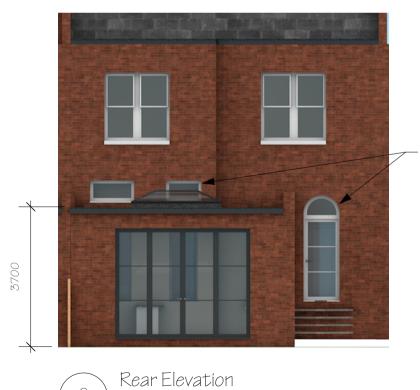

Rear Elevation

TITLE Existing Elevations

DRAWING No. 2816-02

DRAWN ISSUE DATE KH D

28/04/2022

CLIENT Dagmar Forni Sterbova

PROJECT ADDRESS Ground Flr Flat, 225A Goldhurst Terrace, London NW6 3EP

SCALE 1:100 at A3