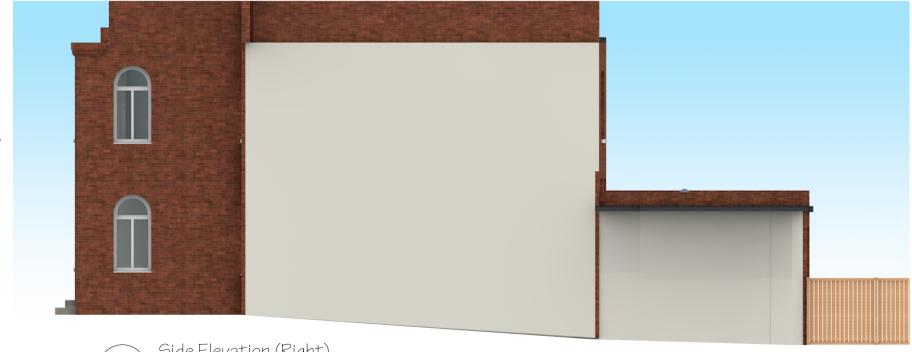

New windows & doors in existing building to be timber painted white

Side Elevation (Right)

Proposed Elevations

DRAWING No. 2816-04

DRAWN ISSUE DATE D KH

28/04/2022

CLIENT Dagmar Forni Sterbova PROJECT ADDRESS Ground Flr Flat, 225A Goldhurst Terrace, London NW6 3EP