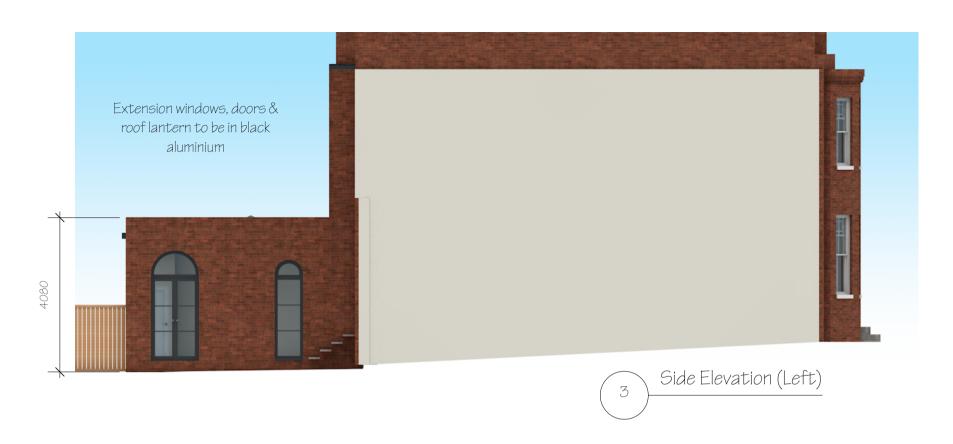

New windows & doors in existing building to be timber painted white

Side Elevation (Right)

Proposed Elevations

DRAWING No. 2816-04

DRAWN ISSUE DATE D KH

28/04/2022

CLIENT Dagmar Forni Sterbova PROJECT ADDRESS Ground Flr Flat, 225A Goldhurst Terrace, London NW6 3EP