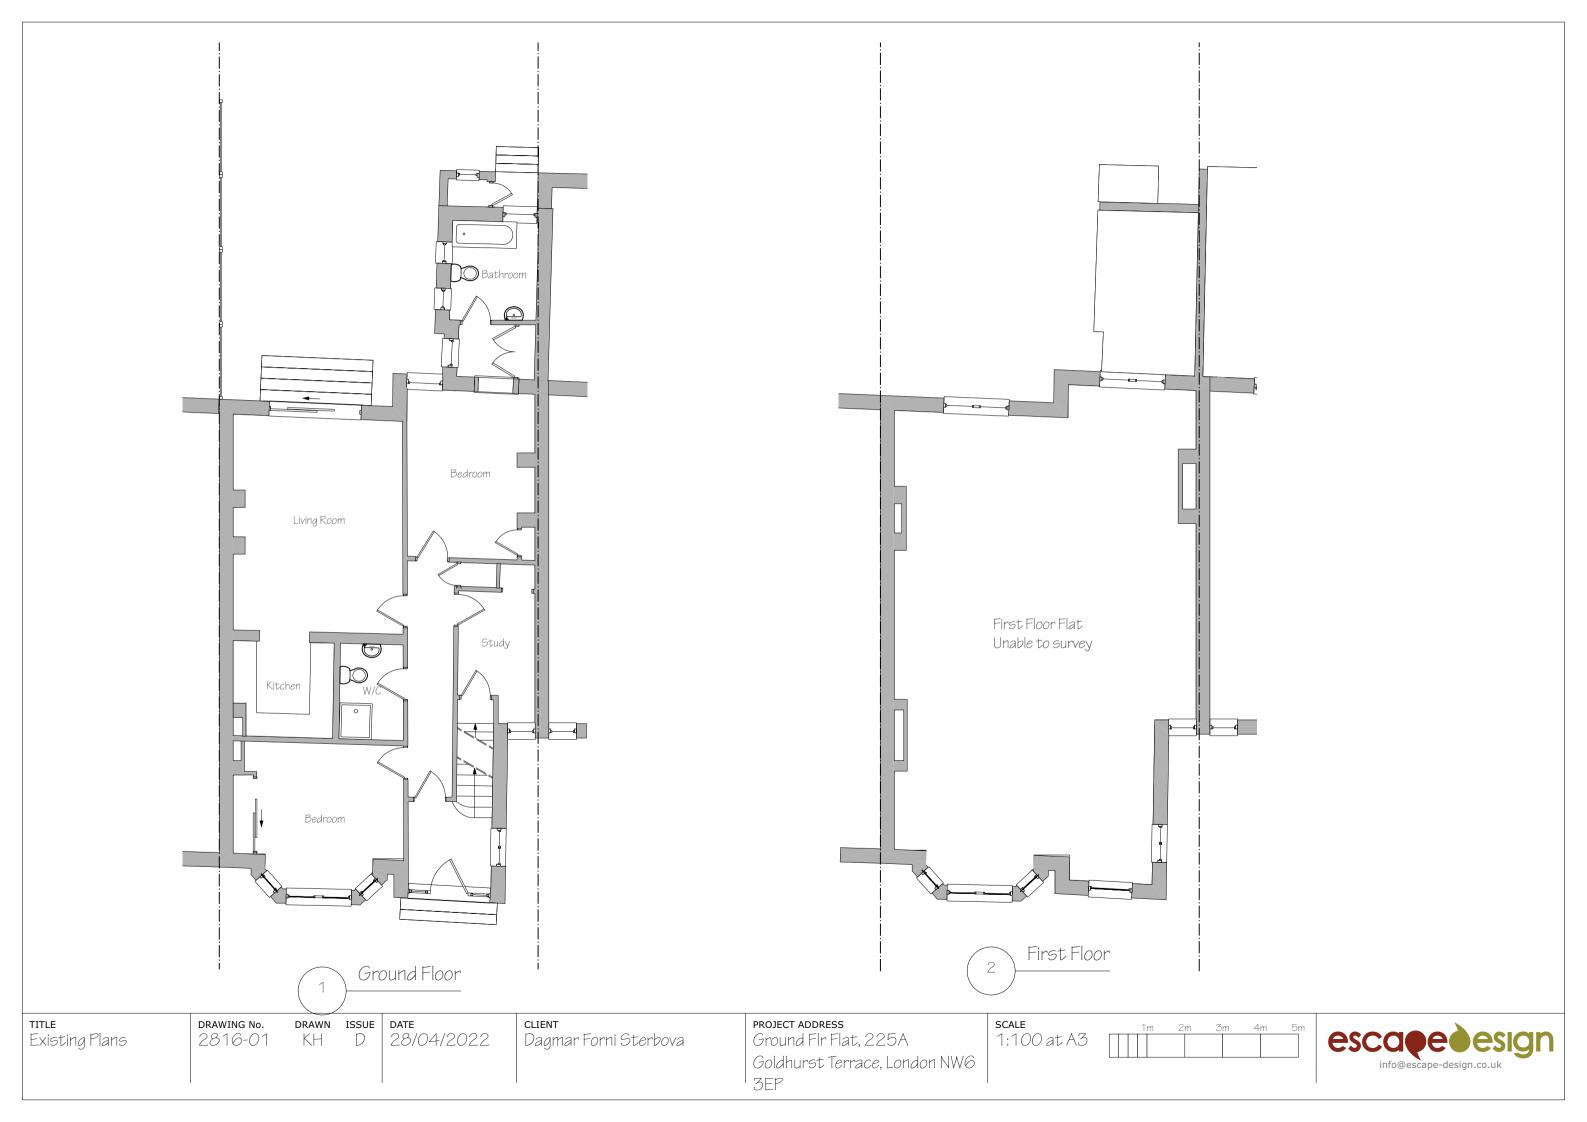

Rear Elevation



TITLE Existing Elevations

DRAWING No. 2816-02

DRAWN ISSUE DATE KH D

28/04/2022

CLIENT Dagmar Forni Sterbova

PROJECT ADDRESS Ground Flr Flat, 225A Goldhurst Terrace, London NW6 3EP

SCALE 1:100 at A3













New windows & doors in existing building to be timber painted white



Side Elevation (Right)

Proposed Elevations

DRAWING No. 2816-04

DRAWN ISSUE DATE D KH

28/04/2022

CLIENT Dagmar Forni Sterbova PROJECT ADDRESS Ground Flr Flat, 225A Goldhurst Terrace, London NW6 3EP

SCALE 1:100 at A3







Location Plan Scale 1:1250 @ A3

0 10 20 30 40 50 M







Block Plan 1:500 @ A3





Ordance survey data reproduced under licence (No. 100054135)

| TITLE            |
|------------------|
| Location & Block |
| Plans            |

DRAWING No. 2816-05 KH