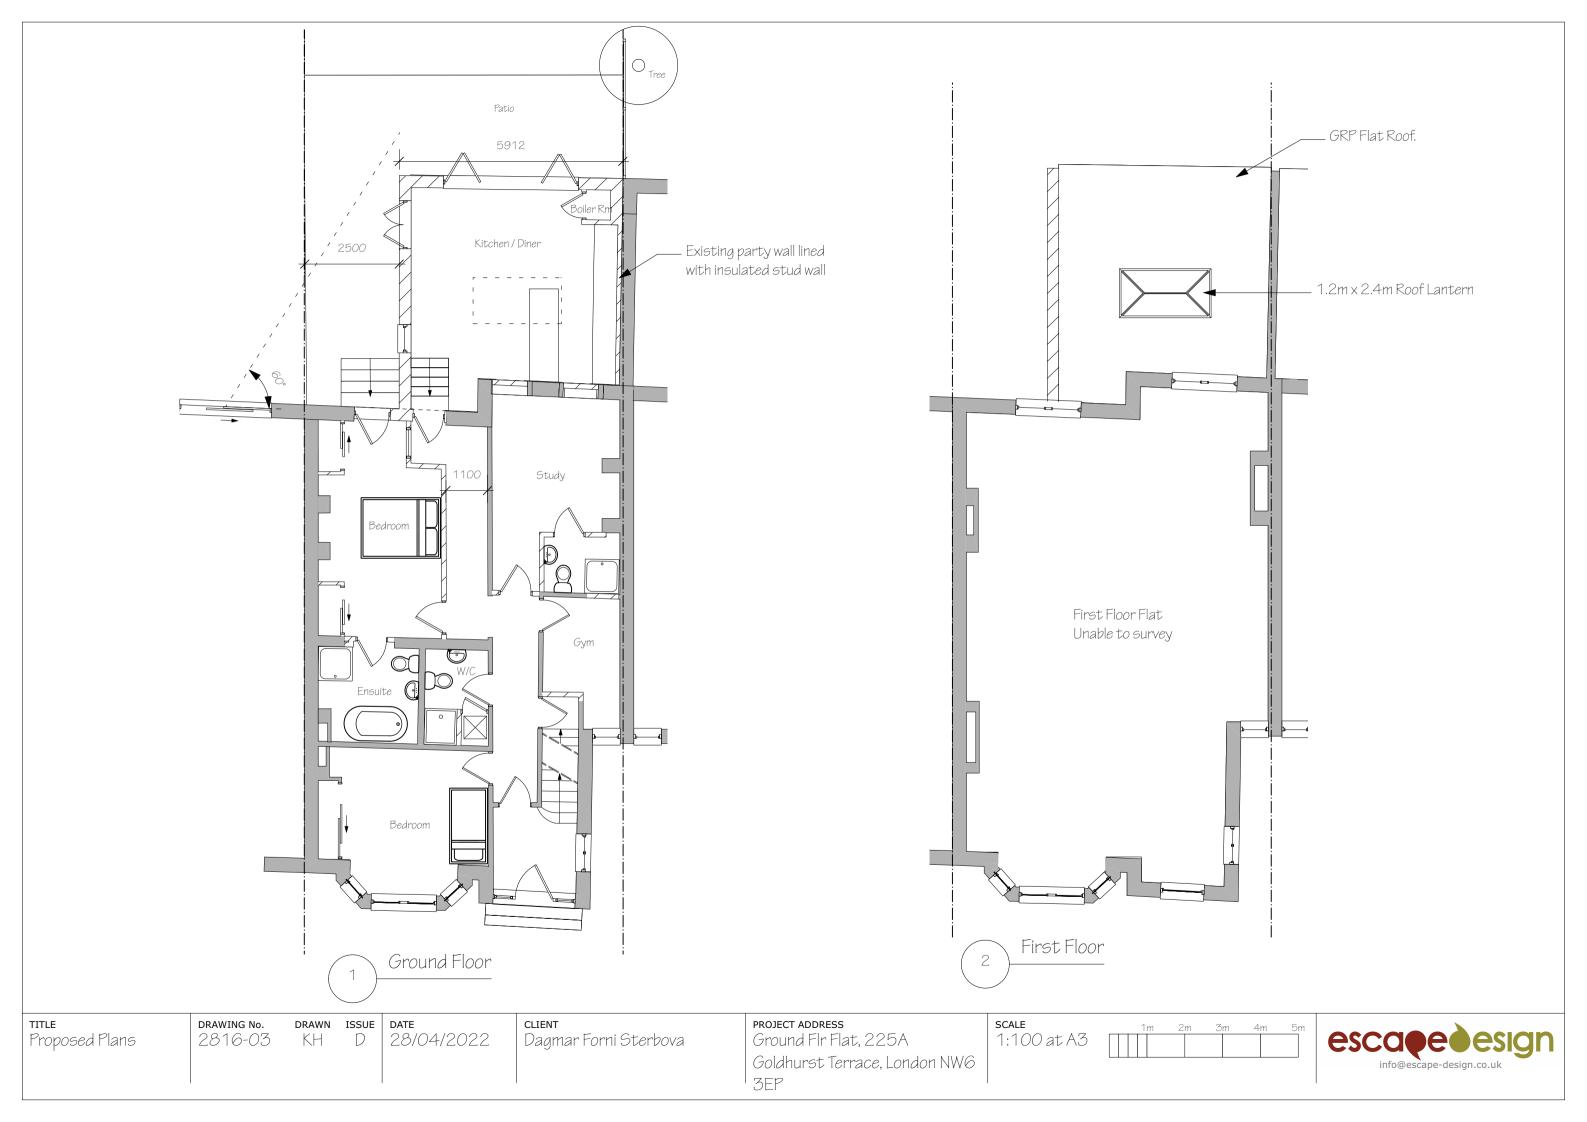

Rear Elevation



TITLE Existing Elevations

DRAWING No. 2816-02

DRAWN ISSUE DATE KH D

28/04/2022

CLIENT Dagmar Forni Sterbova

PROJECT ADDRESS Ground Flr Flat, 225A Goldhurst Terrace, London NW6 3EP

SCALE 1:100 at A3













New windows & doors in existing building to be timber painted white



Side Elevation (Right)

Proposed Elevations

DRAWING No. 2816-04

DRAWN ISSUE DATE D KH

28/04/2022

CLIENT Dagmar Forni Sterbova PROJECT ADDRESS Ground Flr Flat, 225A Goldhurst Terrace, London NW6 3EP

SCALE 1:100 at A3







Location Plan Scale 1:1250 @ A3

0 10 20 30 40 50 M







Block Plan 1:500 @ A3





Ordance survey data reproduced under licence (No. 100054135)

| TITLE            |
|------------------|
| Location & Block |
| Plans            |

DRAWING No. 2816-05 KH

DRAWN ISSUE DATE 28/04/2022

CLIENT Dagmar Forni Sterbova

PROJECT ADDRESS Ground Flr Flat, 225A Goldhurst Terrace, London NW6 3EP

SCALE As shown at A3