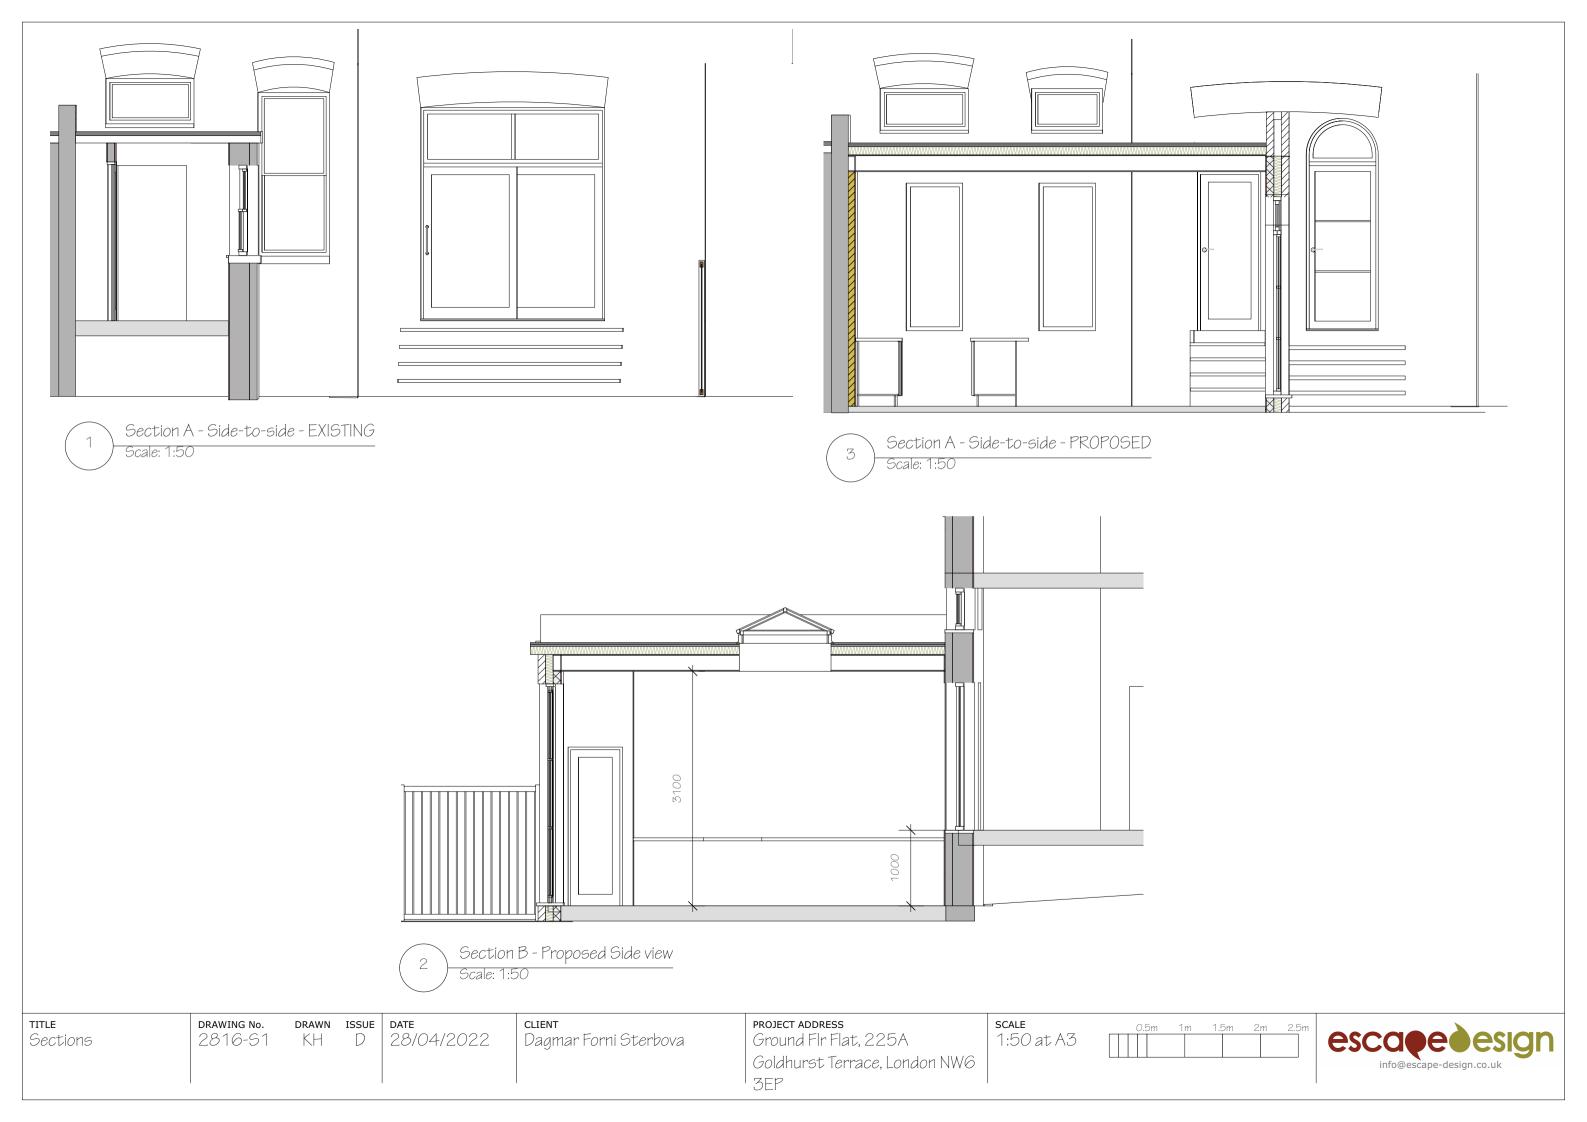

Ground Flr Flat, 225A Goldhurst Terrace, London NW6 3EP

SCALE 1:100 at A3













New windows & doors in existing building to be timber painted white



Side Elevation (Right)

Proposed Elevations

DRAWING No. 2816-04

DRAWN ISSUE DATE D KH

28/04/2022

CLIENT Dagmar Forni Sterbova PROJECT ADDRESS Ground Flr Flat, 225A Goldhurst Terrace, London NW6 3EP

SCALE 1:100 at A3







Location Plan Scale 1:1250 @ A3

0 10 20 30 40 50 M







Block Plan 1:500 @ A3





Ordance survey data reproduced under licence (No. 100054135)

| TITLE            |
|------------------|
| Location & Block |
| Plans            |

DRAWING No. 2816-05 KH

DRAWN ISSUE DATE 28/04/2022

CLIENT Dagmar Forni Sterbova

PROJECT ADDRESS Ground Flr Flat, 225A Goldhurst Terrace, London NW6 3EP

SCALE As shown at A3