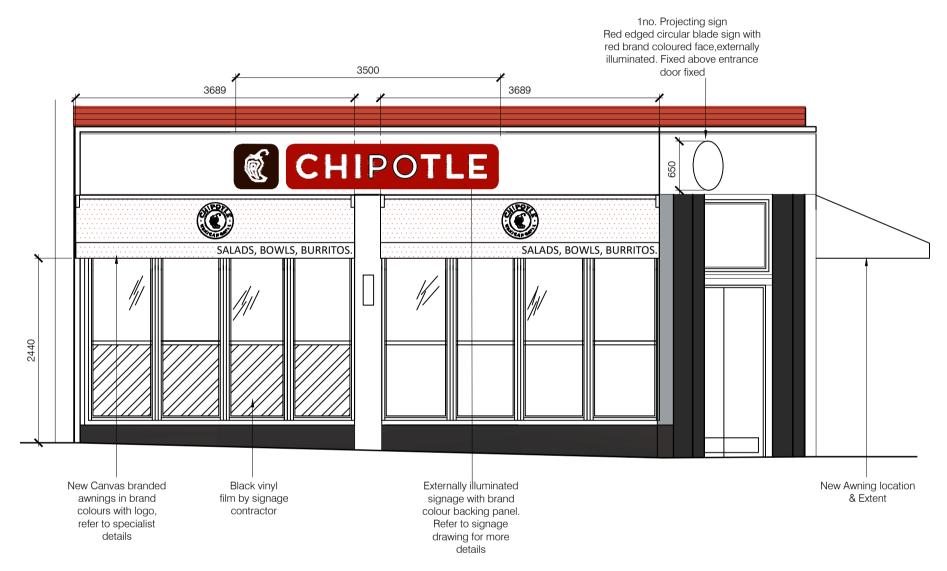

## Proposed Ground Floor Elevation A Scale 1:50



## Proposed Ground Floor Section Y-Y Scale 1:50



Proposed Ground Floor Section Z-Z Scale 1:50

Awning location & Extent

©This drawing is the property of Harrison Company Limited. Copyright is reserved by them and the drawing issued on condition that it is not copied either wholly or part without the consent in writing of Harrison Company Limited. Figured dimensions to take preference over those scaled. All dimensions to be checked on site before commencement of any work or shop drawings. This drawing is to be read in conjunction with the specification when existing.

| Rev | by  | Date       | Comment                                            |
|-----|-----|------------|----------------------------------------------------|
| А   | VM