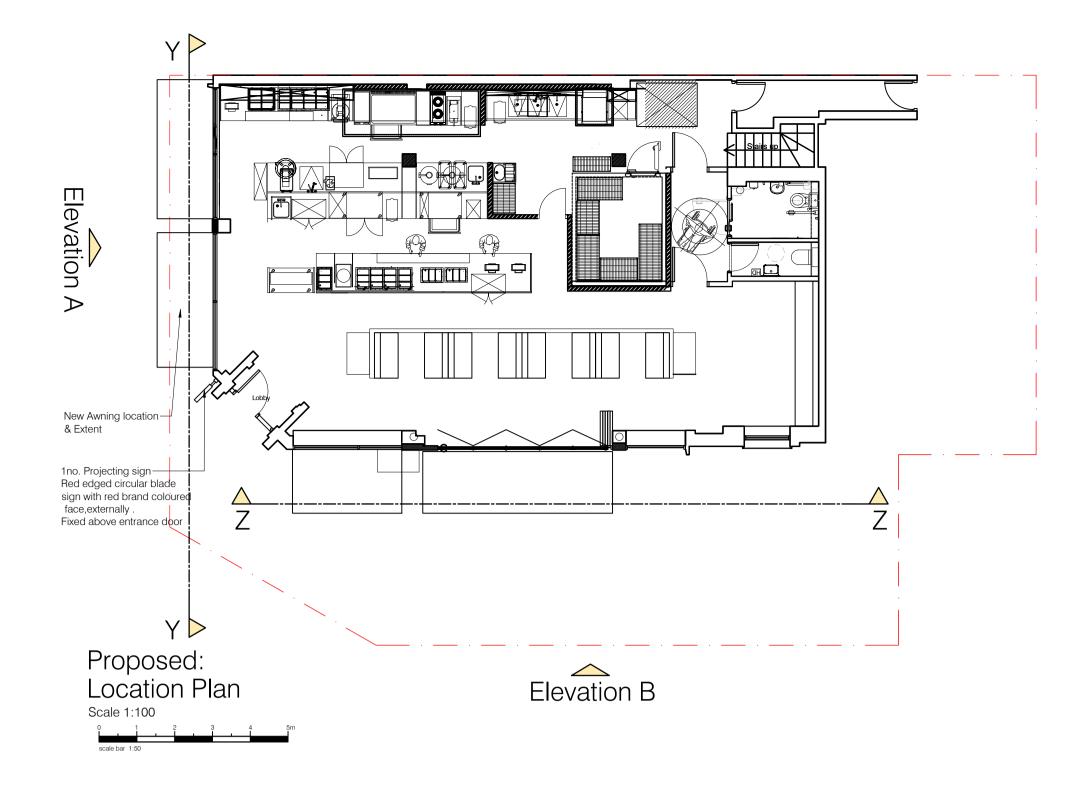

## Proposed Ground Floor Elevation A Scale 1:50



## Proposed Ground Floor Section Y-Y Scale 1:50



Proposed Ground Floor Section Z-Z Scale 1:50

Awning location & Extent

©This drawing is the property of Harrison Company Limited. Copyright is reserved by them and the drawing issued on condition that it is not copied either wholly or part without the consent in writing of Harrison Company Limited. Figured dimensions to take preference over those scaled. All dimensions to be checked on site before commencement of any work or shop drawings. This drawing is to be read in conjunction with the specification when existing.

| Rev | by  | Date       | Comment                                            |
|-----|-----|------------|----------------------------------------------------|
| А   |