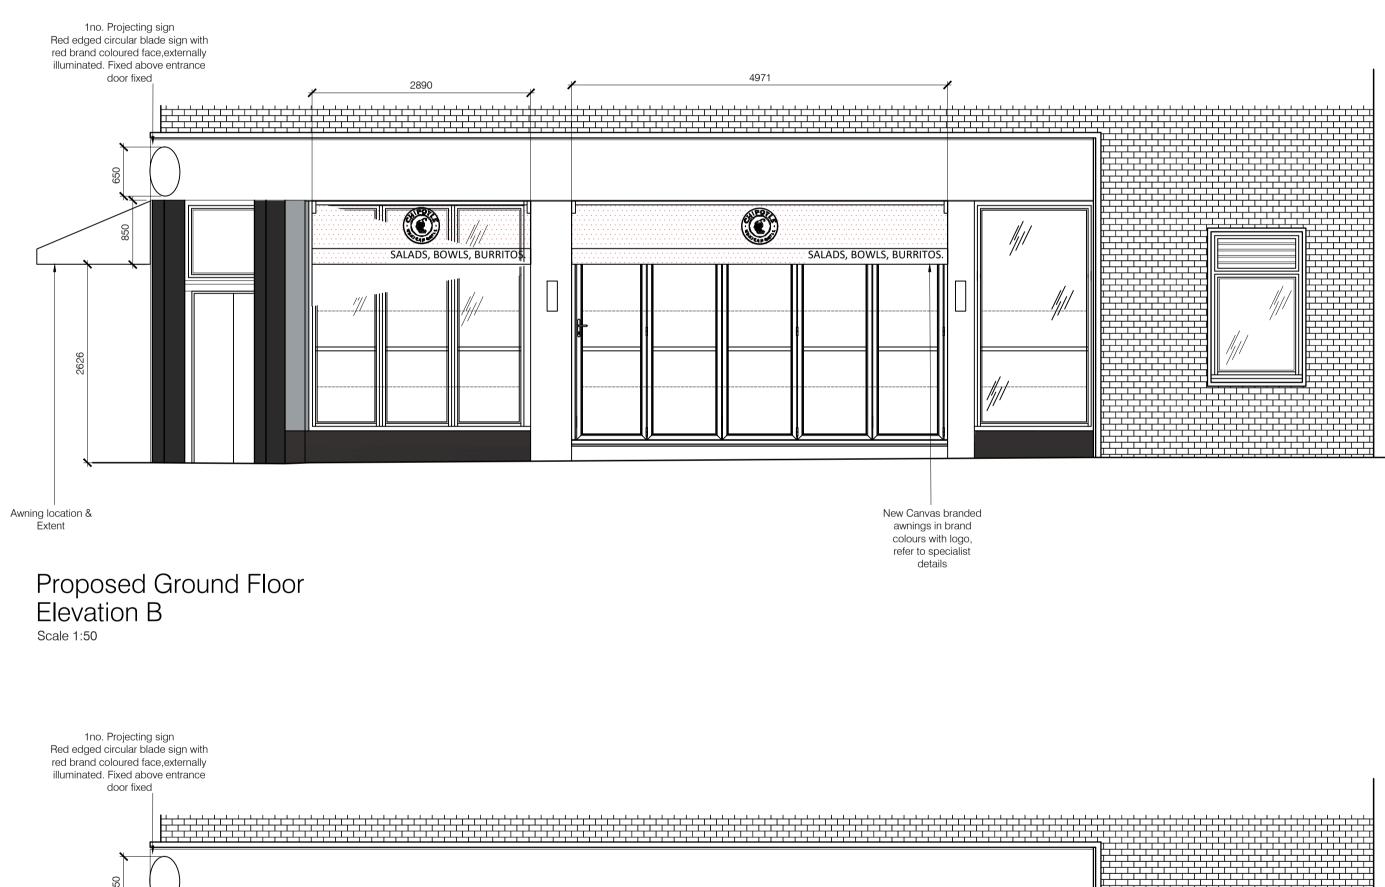

## Proposed Ground Floor Section Y-Y Scale 1:50

Proposed Ground Floor Section Z-Z Scale 1:50

Awning location & Extent

©This drawing is the property of Harrison Company Limited. Copyright is reserved by them and the drawing issued on condition that it is not copied either wholly or part without the consent in writing of Harrison Company Limited. Figured dimensions to take preference over those scaled. All dimensions to be checked on site before commencement of any work or shop drawings. This drawing is to be read in conjunction with the specification when existing.