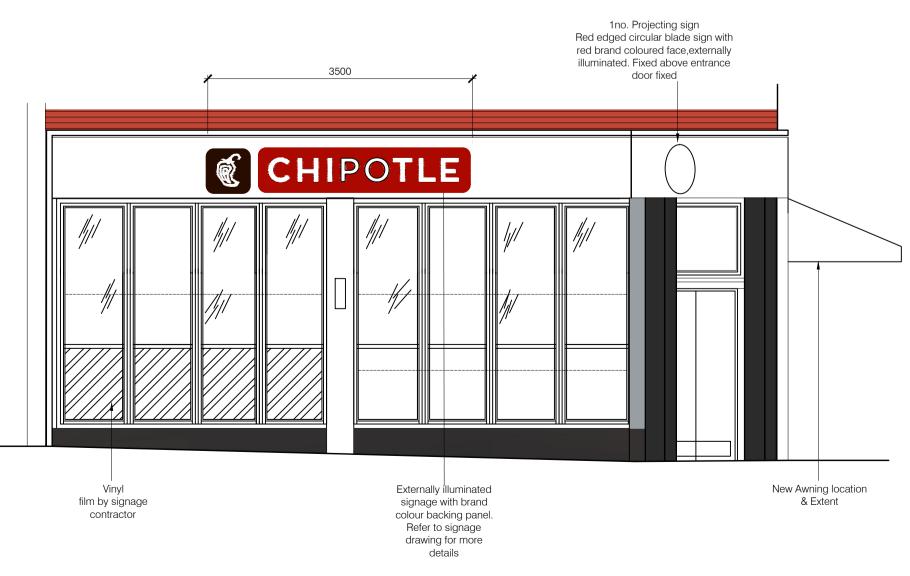

## Proposed Ground Floor Section Y-Y Scale 1:50

Proposed Ground Floor Section Z-Z Scale 1:50

Awning location & Extent

©This drawing is the property of Harrison Company Limited. Copyright is reserved by them and the drawing issued on condition that it is not copied either wholly or part without the consent in writing of Harrison Company Limited. Figured dimensions to take preference over those scaled. All dimensions to be checked on site before commencement of any work or shop drawings. This drawing is to be read in conjunction with the specification when existing.