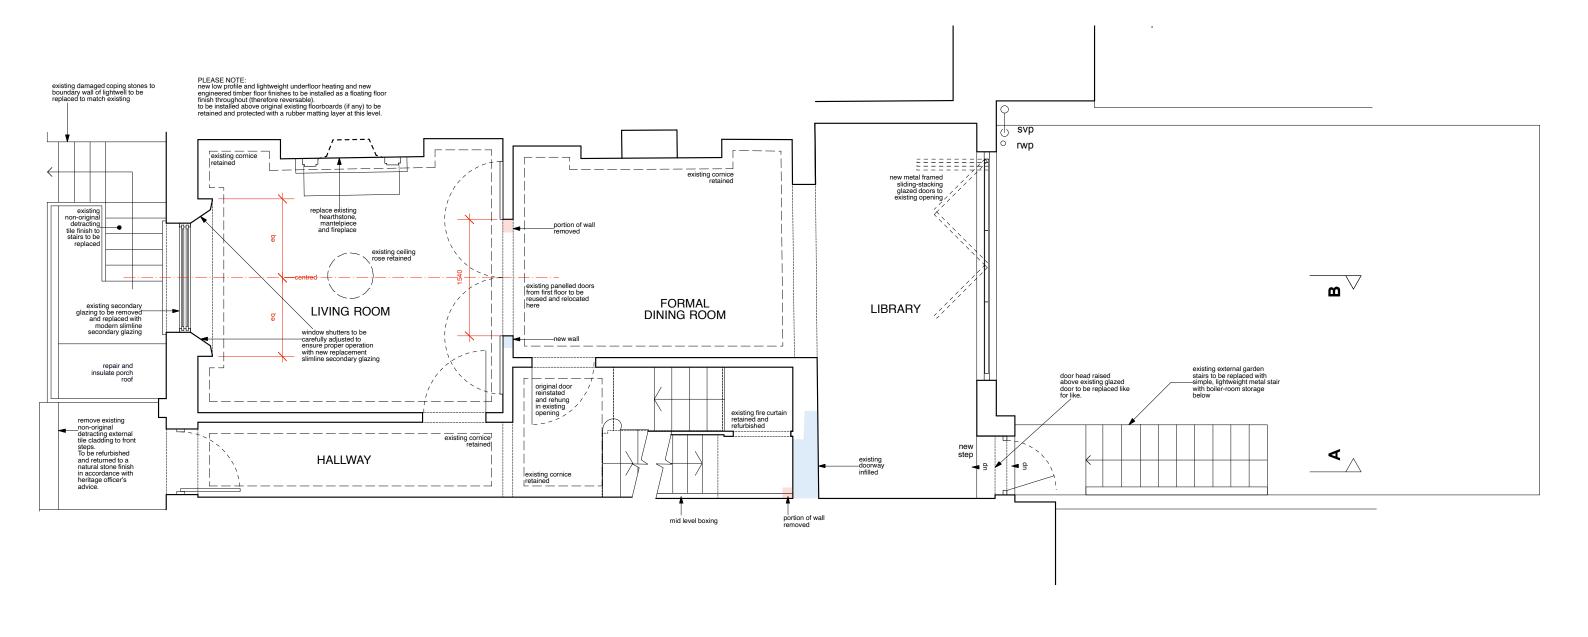

**PLANNING** 

Project 21 DELANCEY STREET · CAMDEN · LONDON · NW1 7NP

Drawing Title PROPOSED GROUND FLOOR PLAN

Dwg No. 504/102 Revision A

Scale 1:50 @ A3 Date NOVEMBER 2021 Drawn by TW

**~** 

Notes: DO NOT SCALE FROM THIS DRAWING.
 USE FIGURED DIMENSIONS ONLY, ANY DISCREPANCIES ARE TO BE REPORTED TO ATELIER WESTIMMEDIATELY.
 FIGURED DIMENSIONS NOTED AS "SITE" ARE TO BE CHECKED AND CONFIRMED BEFORE EXECUTION OF THE WORKS ON SITE.
 ALL FIGURED DIMENSIONS ARE TO BE VERIFIED ON SITE BEFORE ANY WORK IS PUT IN HAND