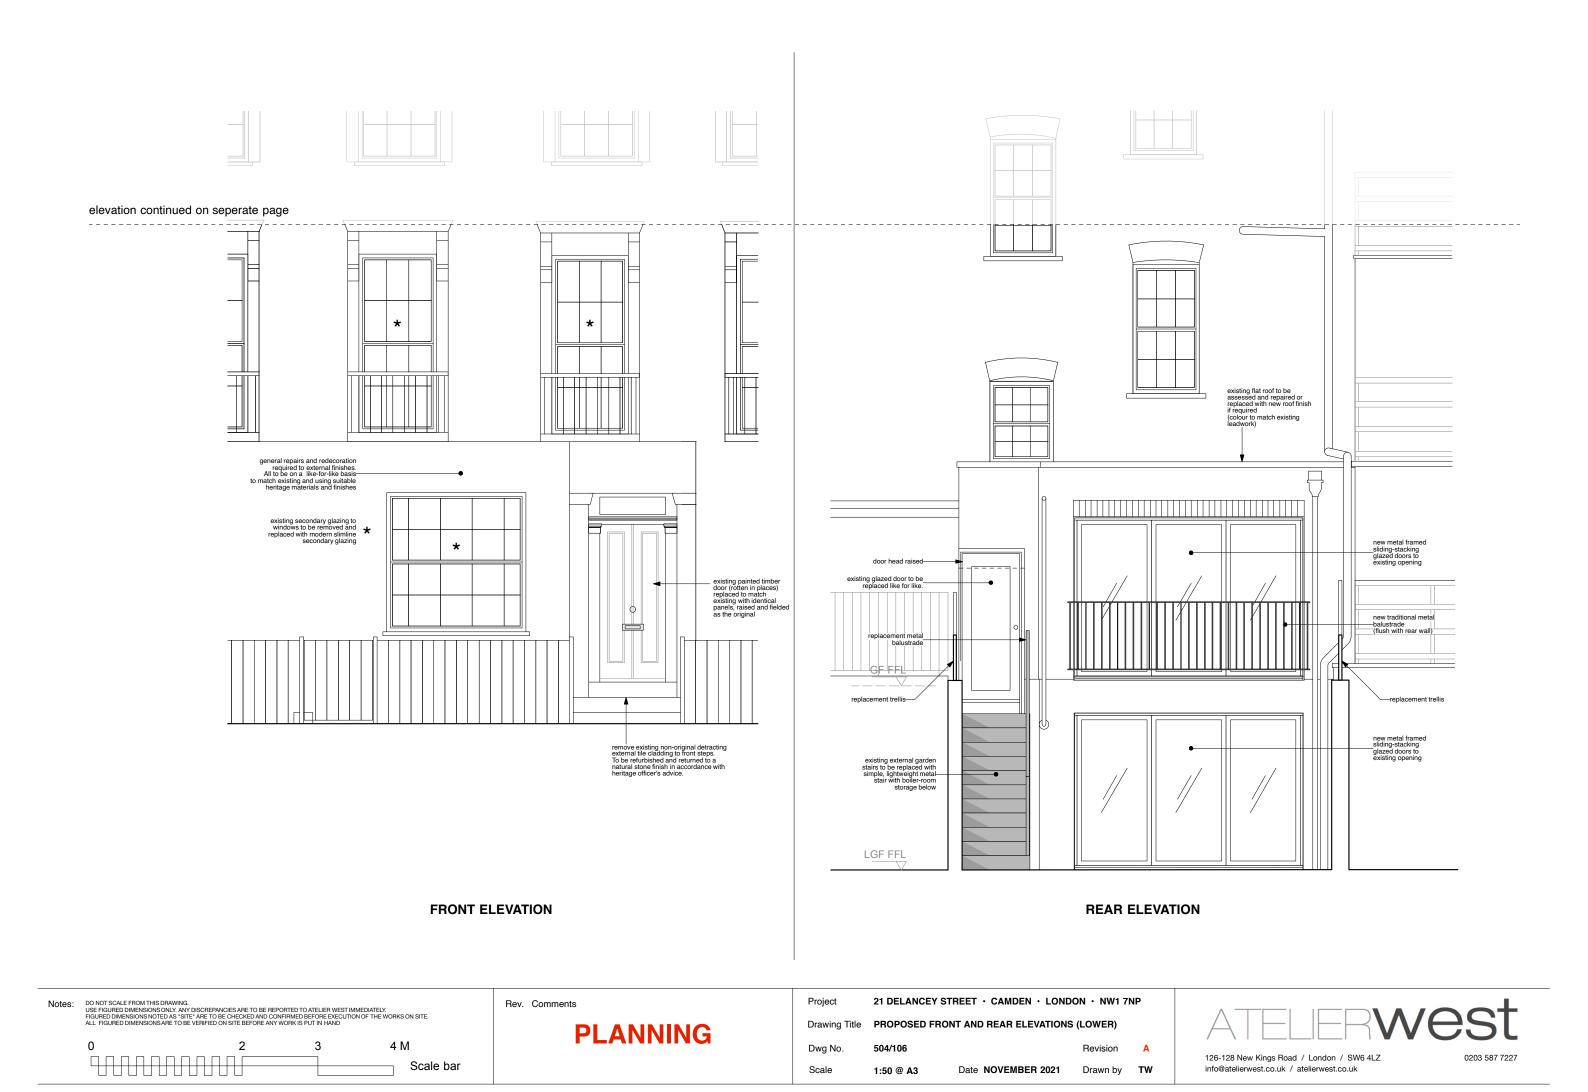

O

2
3
4 M

Scale bar

Rev. Comments

**PLANNING** 

Project 21 DELANCEY STREET · CAMDEN · LONDON · NW1 7NP

Drawing Title PROPOSED FRONT AND REAR ELEVATIONS (UPPER)

 Dwg No.
 504/107
 Revision
 A

 Scale
 1:50 @ A3
 Date NOVEMBER 2021
 Drawn by
 TW

ATELIERWEST

126-128 New Kings Road / London / SW6 4LZ 0203 587 7227

info@atelierwest.co.uk / atelierwest.co.uk

Scale

1:50 @ A3

Rev. Comments

**PLANNING** 