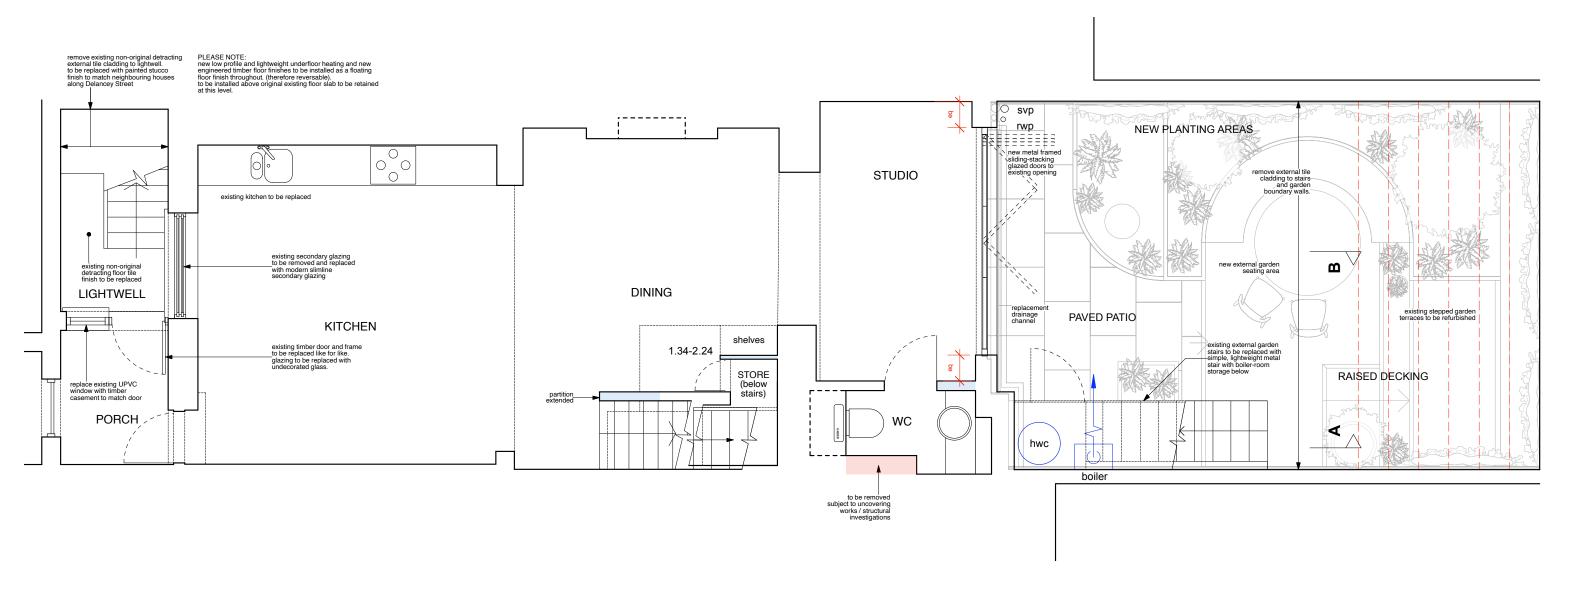

Rev. Comments

**PLANNING** 

Project 21 DELANCEY STREET · CAMDEN · LONDON · NW1 7NP

Drawing Title PROPOSED BASEMENT & GARDEN PLAN

Dwg No. 504/101 Revision A

Scale 1:50 @ A3 Date NOVEMBER 2021 Drawn by TW

Rev. Comments