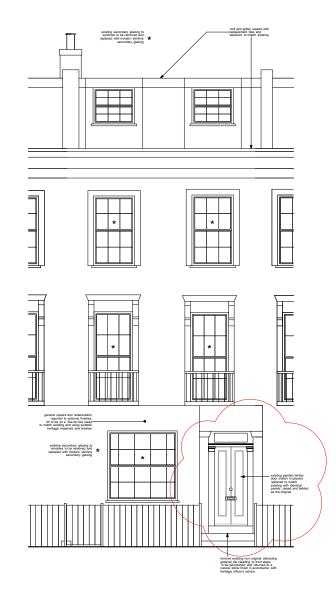

O

2
3
4 M

Scale bar

Rev. Comments

**PLANNING** 

Project 21 DELANCEY STREET · CAMDEN · LONDON · NW1 7NP

Drawing Title PROPOSED FRONT AND REAR ELEVATIONS (UPPER)

 Dwg No.
 504/107
 Revision
 A

 Scale
 1:50 @ A3
 Date NOVEMBER 2021
 Drawn by
 TW

ATELIERWEST

126-128 New Kings Road / London / SW6 4LZ 0203 587 7227

info@atelierwest.co.uk / atelierwest.co.uk

Scale

1:50 @ A3

Rev. Comments

**PLANNING** 