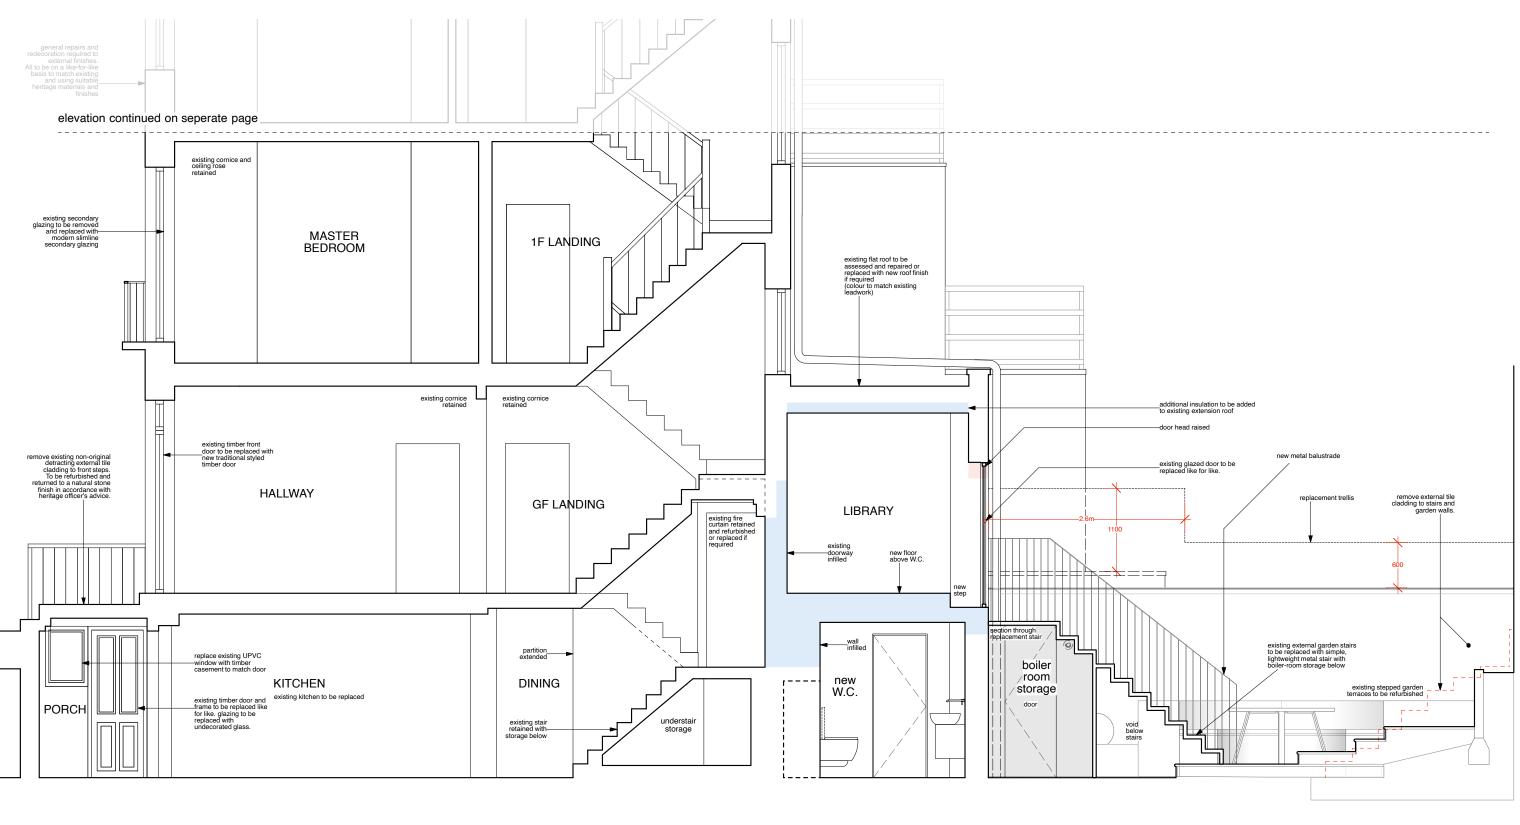

Project 21 DELANCEY STREET · CAMDEN · LONDON · NW1 7NP

Drawing Title EXISTING SECTION A (UPPER)

Dwg No. 504/109 Revision A

Date NOVEMBER 2021 Drawn by TW

Rev. Comments

PLANNING

Project 21 DELANCEY STREET · CAMDEN · LONDON · NW1 7NP

Drawing Title PROPOSED SECTION B (LOWER)

 Dwg No.
 504/110
 Revision
 A

 Scale
 1:50 @ A3
 Date NOVEMBER 2021
 Drawn by
 TW

Rev. Comments

**PLANNING** 

Project 21 DELANCEY STREET · CAMDEN · LONDON · NW1 7NP

Drawing Title EXISTING SECTION B (UPPER)

Dwg No. 504/111 Revision A

Scale 1:50 @ A3 Date NOVEMBER 2021 Drawn by TW

ATELIERWEST

126-128 New Kings Road / London / SW6 4LZ 0203 587 7227

info@atelierwest.co.uk / atelierwest.co.uk