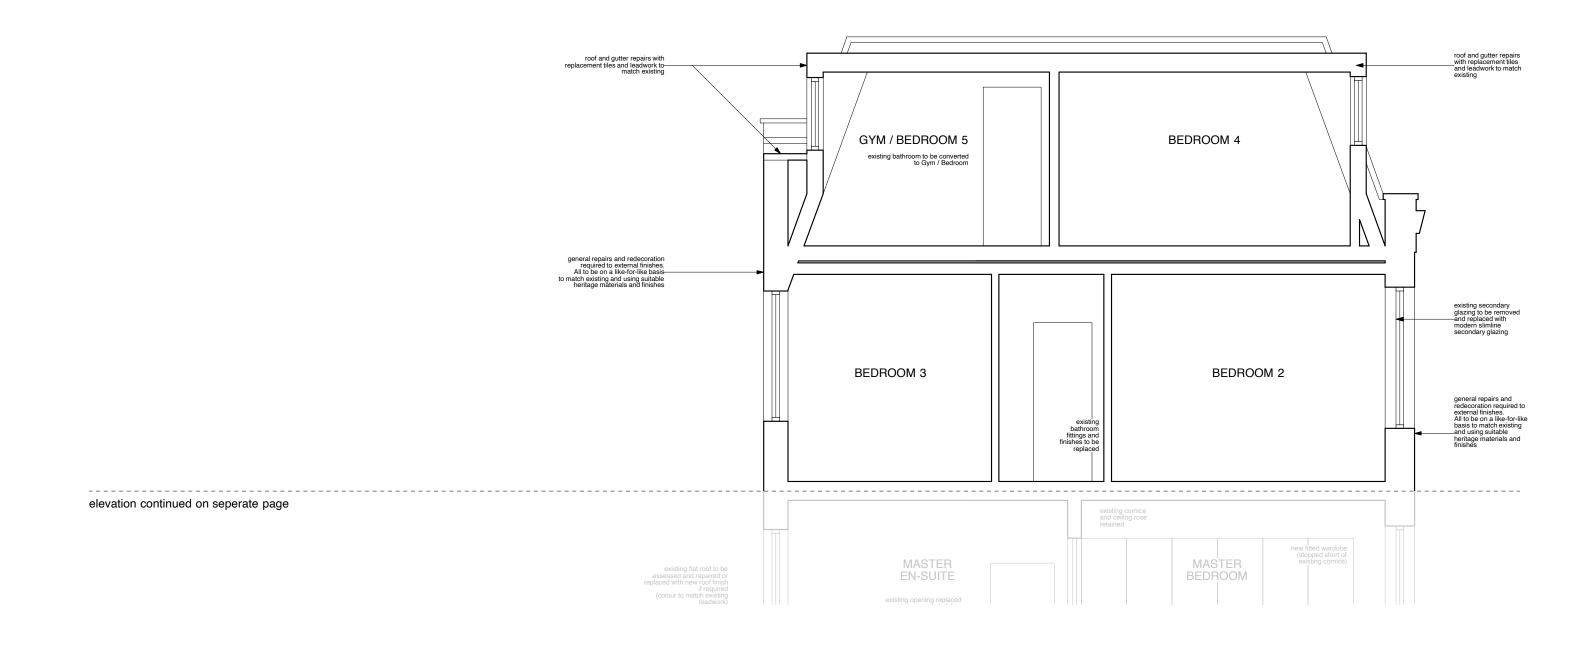

Project 21 DELANCEY STREET · CAMDEN · LONDON · NW1 7NP

Drawing Title EXISTING SECTION A (UPPER)

Dwg No. 504/109 Revision A

Date NOVEMBER 2021 Drawn by TW

Rev. Comments

PLANNING

Project 21 DELANCEY STREET · CAMDEN · LONDON · NW1 7NP

Drawing Title PROPOSED SECTION B (LOWER)

 Dwg No.
 504/110
 Revision
 A

 Scale
 1:50 @ A3
 Date NOVEMBER 2021
 Drawn by
 TW

Rev. Comments

**PLANNING** 

Project 21 DELANCEY STREET · CAMDEN · LONDON · NW1 7NP

Drawing Title EXISTING SECTION B (UPPER)

Dwg No. 504/111 Revision A

Scale 1:50 @ A3 Date NOVEMBER 2021 Drawn by TW

ATELIERWEST

126-128 New Kings Road / London / SW6 4LZ 0203 587 7227

info@atelierwest.co.uk / atelierwest.co.uk