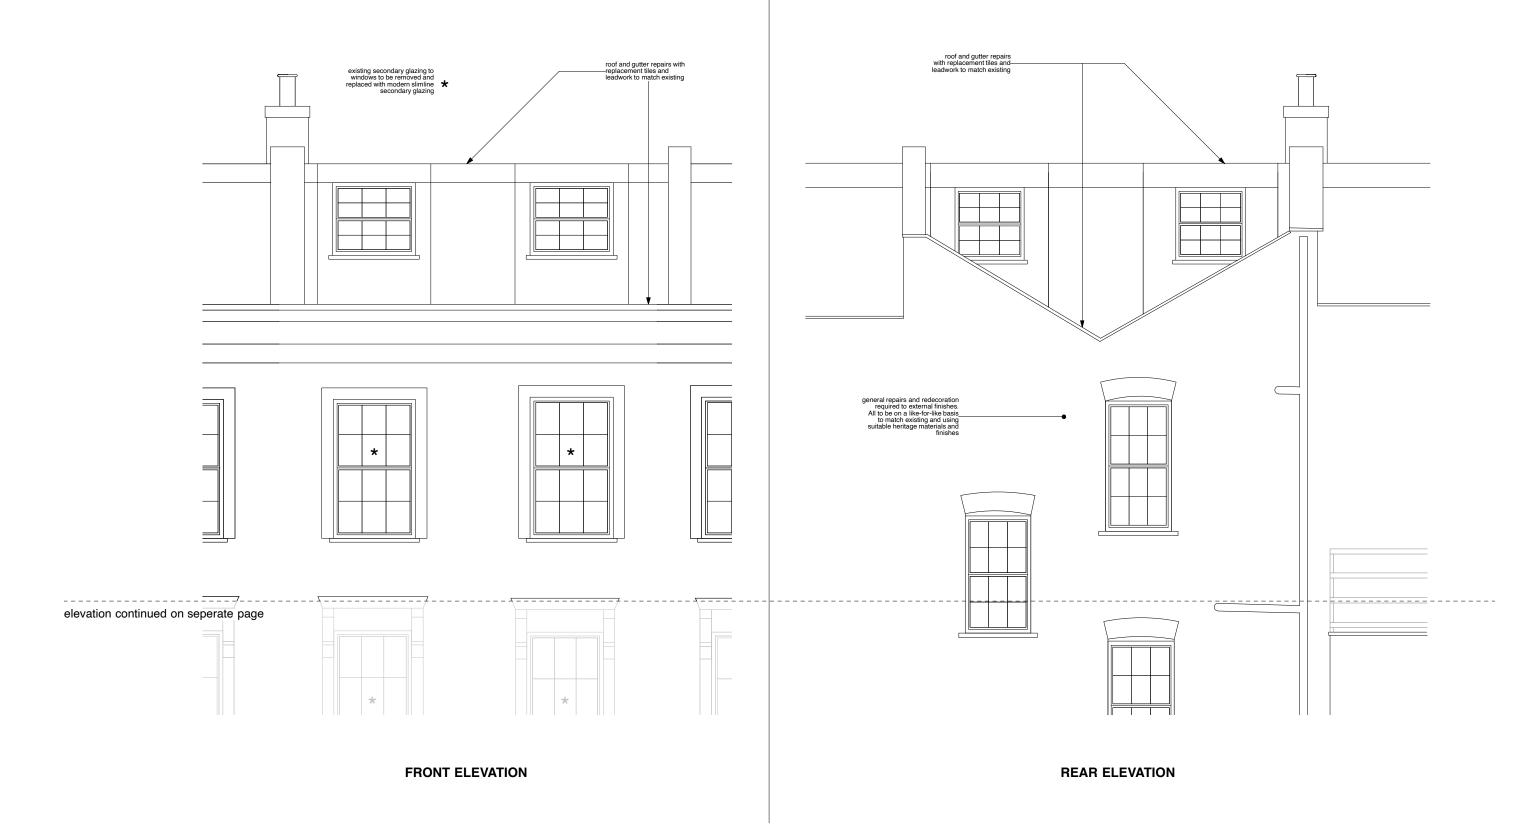

O

2
3
4 M

Scale bar

Rev. Comments

**PLANNING** 

Project 21 DELANCEY STREET · CAMDEN · LONDON · NW1 7NP

Drawing Title PROPOSED FRONT AND REAR ELEVATIONS (UPPER)

 Dwg No.
 504/107
 Revision
 A

 Scale
 1:50 @ A3
 Date NOVEMBER 2021
 Drawn by
 TW

ATELIERWEST

126-128 New Kings Road / London / SW6 4LZ 0203 587 7227

info@atelierwest.co.uk / atelierwest.co.uk

Scale

1:50 @ A3

Rev. Comments

**PLANNING** 