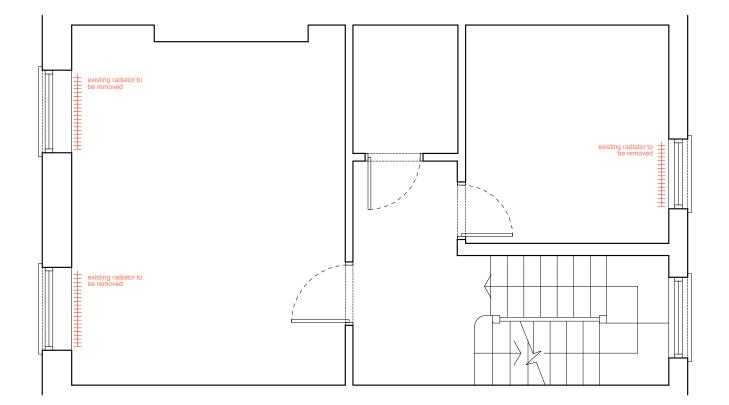

| Notes: | DO NOT SCALE FROM THIS DRAWING.<br>USE FIGURED DIMENSIONS ONLY. ANY DISCREP            |   |   |                   | Rev. Comments | Project       | 21 DELANCEY ST | REET · CAMDEN · LOND | ON • NW1 7NF | <b>&gt;</b> |
|--------|----------------------------------------------------------------------------------------|---|---|-------------------|---------------|---------------|----------------|----------------------|--------------|-------------|
|        | FIGURED DIMENSIONS NOTED AS "SITE" ARE TO<br>ALL FIGURED DIMENSIONS ARE TO BE VERIFIED |   |   | IE WORKS ON SITE. | PI ANNING     | Drawing Title | EXISTING BASEM | IENT PLAN            |              |             |
|        | 0                                                                                      | 2 | 3 | 4 M               | FLANNING      | Dwg No.       | 504/001        |                      | Revision     |             |
|        |                                                                                        |   |   | Scale bar         |               | Scale         | 1:50 @ A3      | Date NOVEMBER 2021   | Drawn by     | тw          |