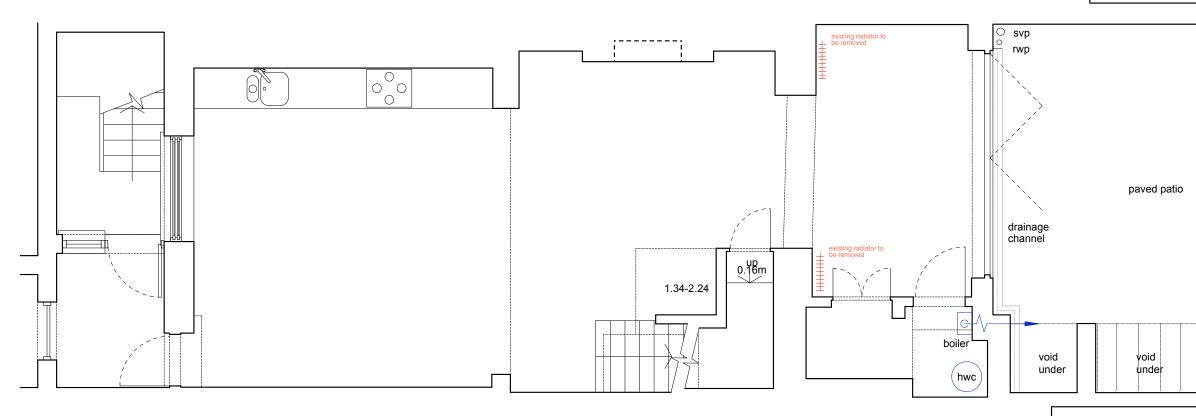

| Notes: | DO NOT SCALE FROM THIS DRAWING.<br>USE FIGURED DIMENSIONS ONLY. ANY DISCREP            |   |   |                   | Rev. Comments | Project       | 21 DELANCEY ST | REET · CAMDEN · LOND | ON • NW1 7NF | <b>&gt;</b> |
|--------|----------------------------------------------------------------------------------------|---|---|-------------------|---------------|---------------|----------------|----------------------|--------------|-------------|
|        | FIGURED DIMENSIONS NOTED AS "SITE" ARE TO<br>ALL FIGURED DIMENSIONS ARE TO BE VERIFIED |   |   | IE WORKS ON SITE. | PI ANNING     | Drawing Title | EXISTING BASEM | IENT PLAN            |              |             |
|        | 0                                                                                      | 2 | 3 | 4 M               | FLANNING      | Dwg No.       | 504/001        |                      | Revision     |             |
|        |                                                                                        |   |   | Scale bar         |               | Scale         | 1:50 @ A3      | Date NOVEMBER 2021   | Drawn by     | тw          |