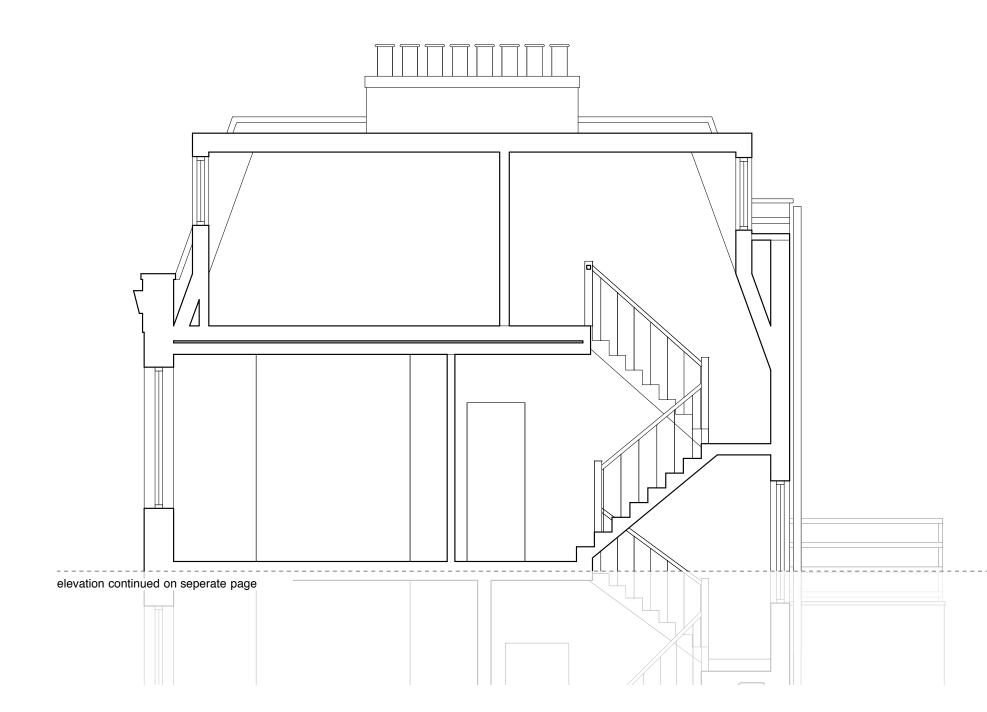

| Notes: | DO NOT SCALE FROM THIS DRAWING.<br>USE FIGURED DIMENSIONS ONLY. ANY DISCREPANC               |   |   |                       | Rev. Comments | Project       | 21 DELANCEY S | STREET · CAMDEN · LOND | ON • NW1 7 | 'NP |
|--------|----------------------------------------------------------------------------------------------|---|---|-----------------------|---------------|---------------|---------------|------------------------|------------|-----|
|        | FIGURED DIMENSIONS NOTED AS "SITE" ARE TO BE<br>ALL FIGURED DIMENSIONS ARE TO BE VERIFIED ON |   |   | OF THE WORKS ON SITE. | PI ANNING     | Drawing Title | EXISTING SECT | TION A (UPPER)         |            |     |
|        | 0                                                                                            | 2 | 3 | 4 M                   | FLANNING      | Dwg No.       | 504/009       |                        | Revision   |     |
|        |                                                                                              |   |   | Scale bar             |               | Scale         | 1:50 @ A3     | Date NOVEMBER 2021     | Drawn by   | тw  |