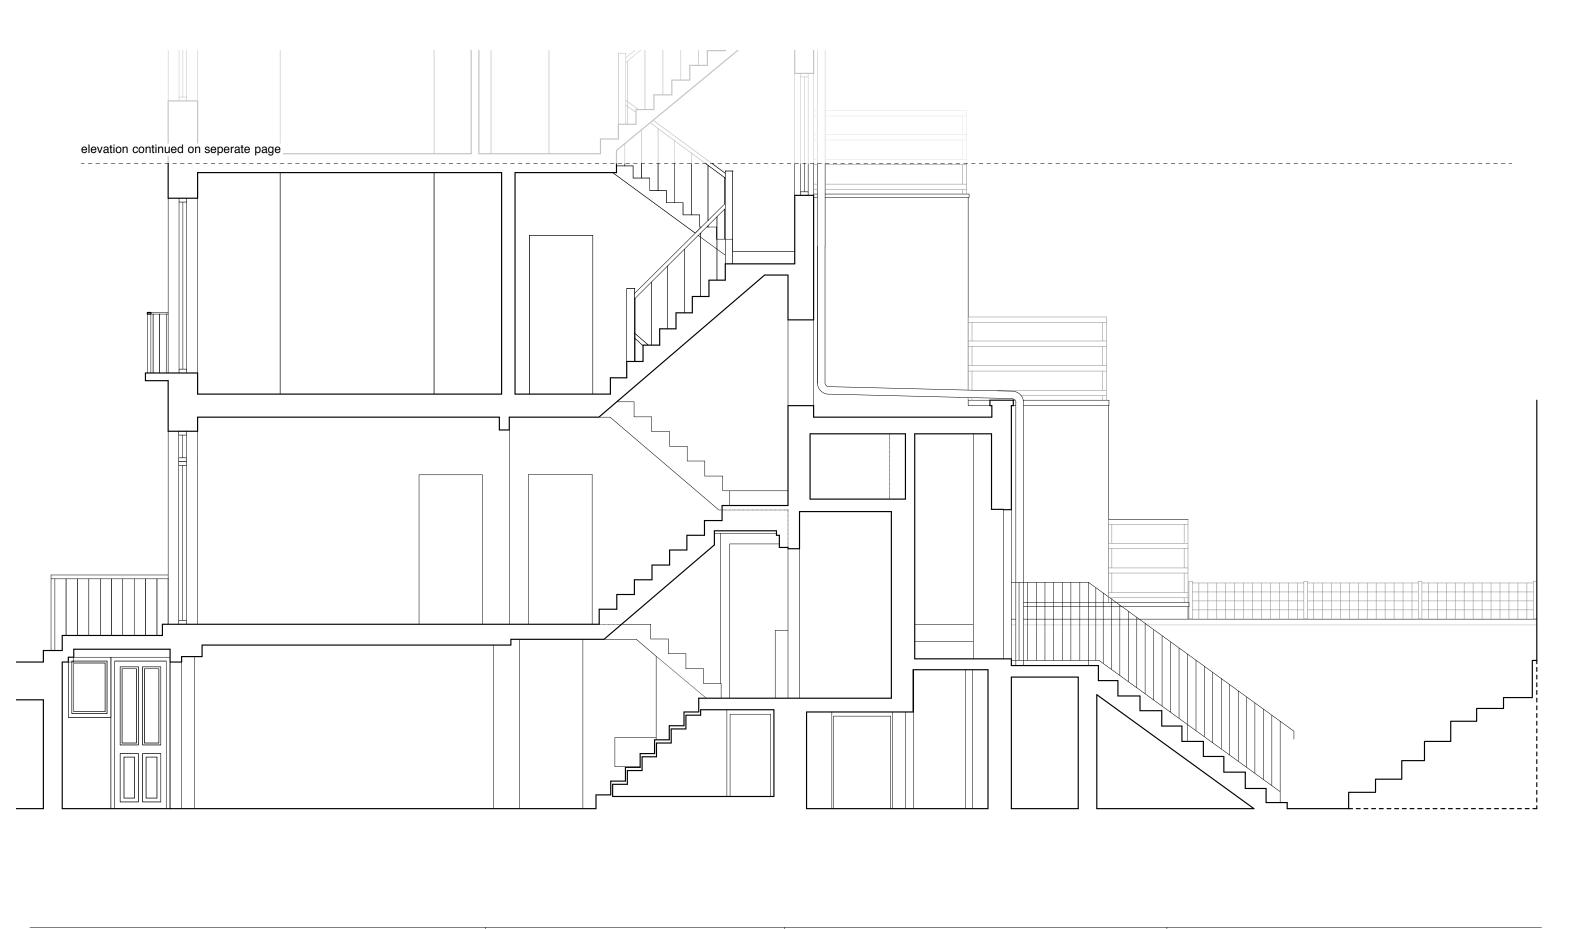

| 4 M      | 3 | 2 | 0 |
|----------|---|---|---|
| Scale ba |   |   |   |

1:50 @ A3 Date NOVEMBER 2021 Drawn by TW

| Notes: DO NOT SCALE FROM THIS DRAWING.<br>USE FIGURED DIMENSIONS ONLY, ANY DISCREPANCIES ARE TO BE REPORTED TO ATELIER WEST IMMEDIATELY.                                                      | Rev. Comments | Project       | 21 DELANCEY S  | TREET · CAMDEN · LONDO | N ∙ NW1 7N | IP |
|-----------------------------------------------------------------------------------------------------------------------------------------------------------------------------------------------|---------------|---------------|----------------|------------------------|------------|----|
| FIGURED DIMENSIONS NOTED AS "SITE" ARE TO BE CHECKED AND CONFIRMED BEFORE EXECUTION OF THE WORKS ON SITE.<br>ALL FIGURED DIMENSIONS ARE TO BE VERIFIED ON SITE BEFORE ANY WORK IS PUT IN HAND |               | Drawing Title | EXISTING SECTI | ON A (LOWER)           |            |    |
| 0 <u>2</u> 3 4 M                                                                                                                                                                              | FLANNING      | Dwg No.       | 504/008        |                        | Revision   |    |
|                                                                                                                                                                                               |               | Scale         | 1:50 @ A3      | Date NOVEMBER 2021     | Drawn by   | тw |

| Notes: | DO NOT SCALE FROM THIS DRAWING.<br>USE FIGURED DIMENSIONS ONLY. ANY DISCREPANC               |   |   |                       | Rev. Comments | Project       | 21 DELANCEY S | STREET · CAMDEN · LOND | ON • NW1 7 | 'NP |
|--------|----------------------------------------------------------------------------------------------|---|---|-----------------------|---------------|---------------|---------------|------------------------|------------|-----|
|        | FIGURED DIMENSIONS NOTED AS "SITE" ARE TO BE<br>ALL FIGURED DIMENSIONS ARE TO BE VERIFIED ON |   |   | OF THE WORKS ON SITE. | PI ANNING     | Drawing Title | EXISTING SECT | TION A (UPPER)         |            |     |
|        | 0                                                                                            | 2 | 3 | 4 M                   | FLANNING      | Dwg No.       | 504/009       |                        | Revision   |     |
|        |                                                                                              |   |   | Scale bar             |               | Scale         | 1:50 @ A3     | Date NOVEMBER 2021     | Drawn by   | тw  |