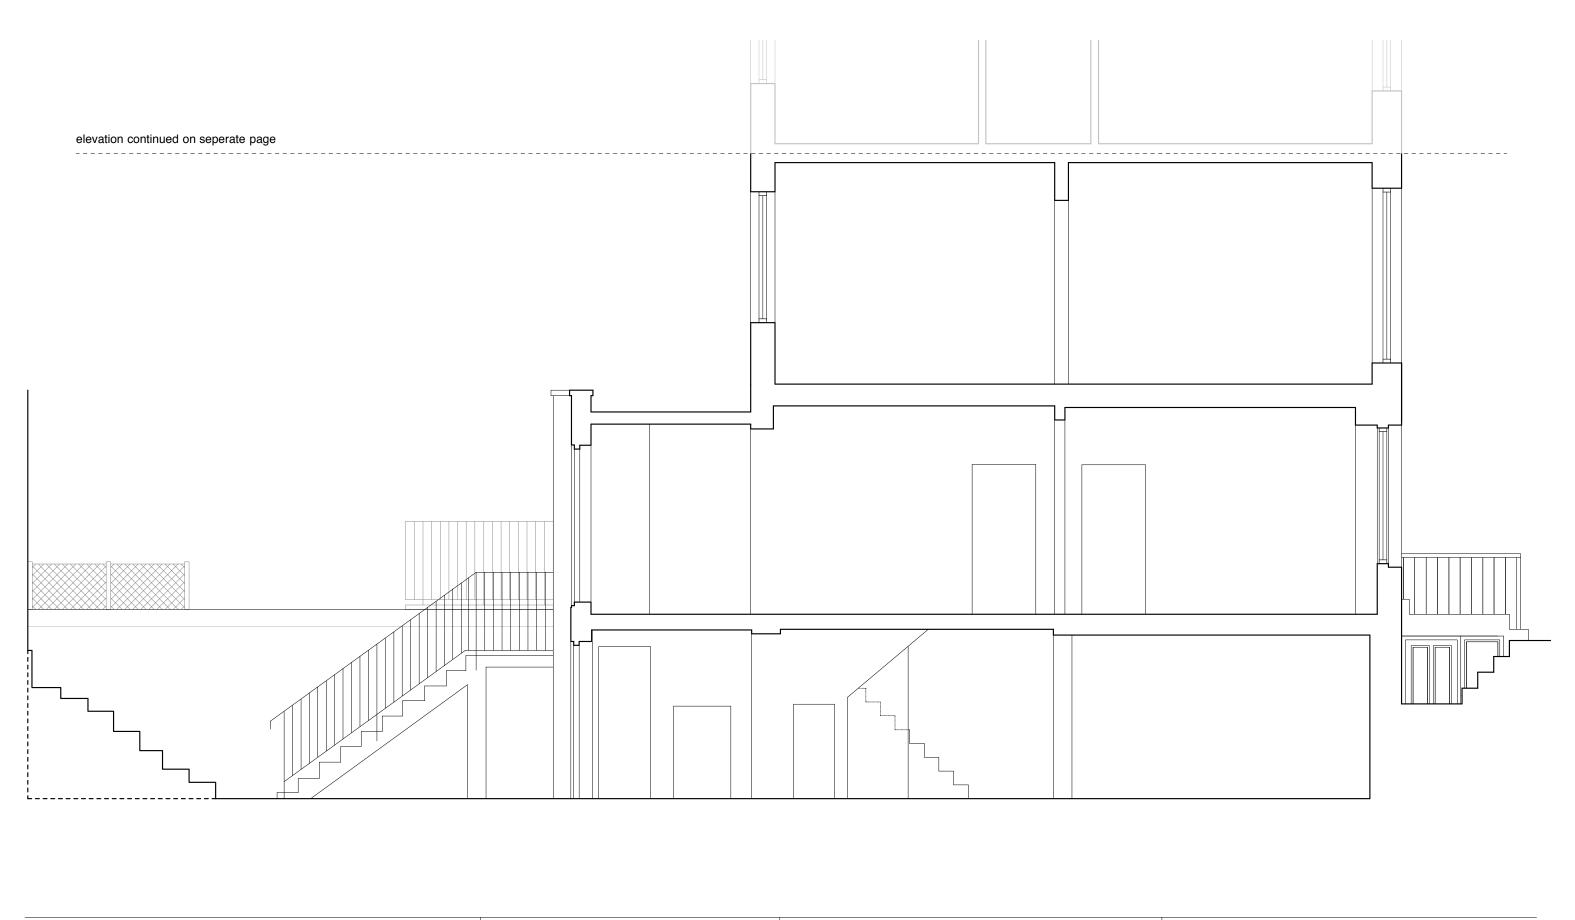

| Notes: | DO NOT SCALE FROM THIS DRAWING.<br>USE FIGURED DIMENSIONS ONLY. ANY DISCREPA           | NCIES ARE TO BE REPORTED T | O ATELIER WEST IMMEDIAT | ELY.              | Rev. Comments | Project       | 21 DELANCEY S    | REET · CAMDEN · LOND | ON • NW1 7 | NP |
|--------|----------------------------------------------------------------------------------------|----------------------------|-------------------------|-------------------|---------------|---------------|------------------|----------------------|------------|----|
|        | FIGURED DIMENSIONS NOTED AS "SITE" ARE TO<br>ALL FIGURED DIMENSIONS ARE TO BE VERIFIED |                            |                         | IE WORKS ON SITE. |               | Drawing Title | EXISTING SECTION | ON B (LOWER)         |            |    |
|        | 0                                                                                      | 2                          | 3                       | 4 M               | FLAMMING      | Dwg No.       | 504/010          |                      | Revision   |    |
|        |                                                                                        |                            |                         | Scale bar         |               | Scale         | 1:50 @ A3        | Date NOVEMBER 2021   | Drawn by   | тw |

| Notes: | DO NOT SCALE FROM THIS DRAWING.<br>USE FIGURED DIMENSIONS ONLY. ANY DISCREPANCI              |   |   |                  | Rev. Comments   | Project       | 21 DELANCEY S  | TREET · CAMDEN · LOND | ON • NW1 7 | NP |
|--------|----------------------------------------------------------------------------------------------|---|---|------------------|-----------------|---------------|----------------|-----------------------|------------|----|
|        | FIGURED DIMENSIONS NOTED AS "SITE" ARE TO BE ON ALL FIGURED DIMENSIONS ARE TO BE VERIFIED ON |   |   | E WORKS ON SITE. | <b>PLANNING</b> | Drawing Title | EXISTING SECTI | ON B (UPPER)          |            |    |
|        | 0                                                                                            | 2 | 3 | 4 M              | FLANNING        | Dwg No.       | 504/011        |                       | Revision   |    |
|        |                                                                                              |   |   | Scale bar        |                 | Scale         | 1:50 @ A3      | Date NOVEMBER 2021    | Drawn by   | тw |