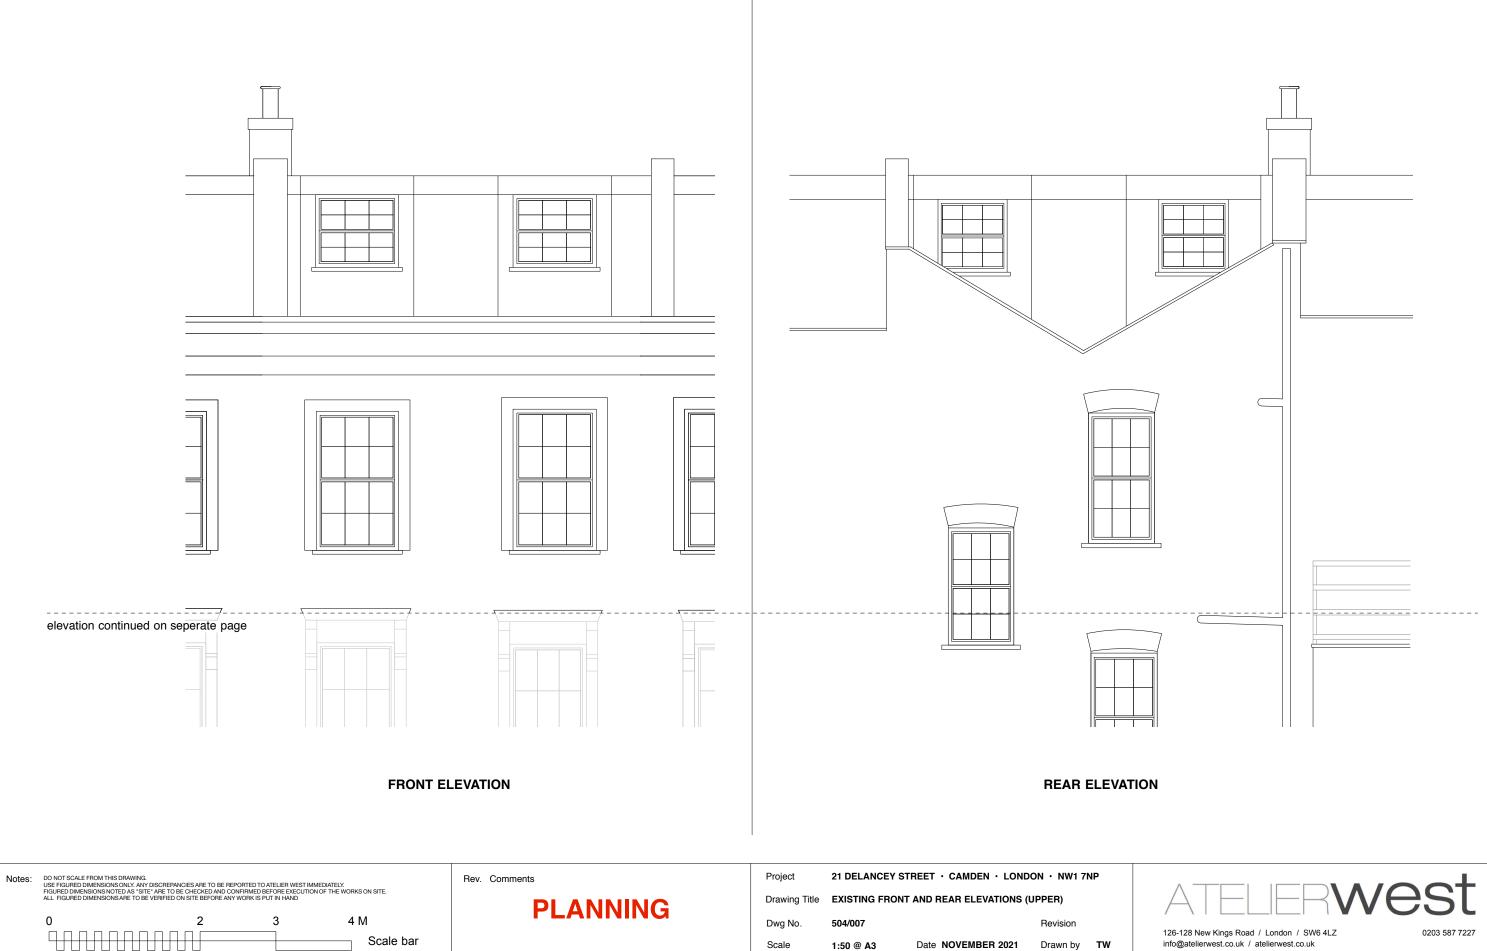

| 4 M      | 3 | 2 | 0 |
|----------|---|---|---|
| Scale ba |   |   |   |

1:50 @ A3 Date NOVEMBER 2021 Drawn by TW

| Notes: DO NOT SCALE FROM THIS DRAWING.<br>USE FIGURED DIMENSIONS ONLY, ANY DISCREPANCIES ARE TO BE REPORTED TO ATELIER WEST IMMEDIATELY.                                                      | Rev. Comments | Project       | 21 DELANCEY S  | TREET · CAMDEN · LONDO | N ∙ NW1 7N | IP |
|-----------------------------------------------------------------------------------------------------------------------------------------------------------------------------------------------|---------------|---------------|----------------|------------------------|------------|----|
| FIGURED DIMENSIONS NOTED AS "SITE" ARE TO BE CHECKED AND CONFIRMED BEFORE EXECUTION OF THE WORKS ON SITE.<br>ALL FIGURED DIMENSIONS ARE TO BE VERIFIED ON SITE BEFORE ANY WORK IS PUT IN HAND |               | Drawing Title | EXISTING SECTI | ON A (LOWER)           |            |    |
| 0 <u>2</u> 3 4 M                                                                                                                                                                              | FLANNING      | Dwg No.       | 504/008        |                        | Revision   |    |
|                                                                                                                                                                                               |               | Scale         | 1:50 @ A3      | Date NOVEMBER 2021     | Drawn by   | тw |