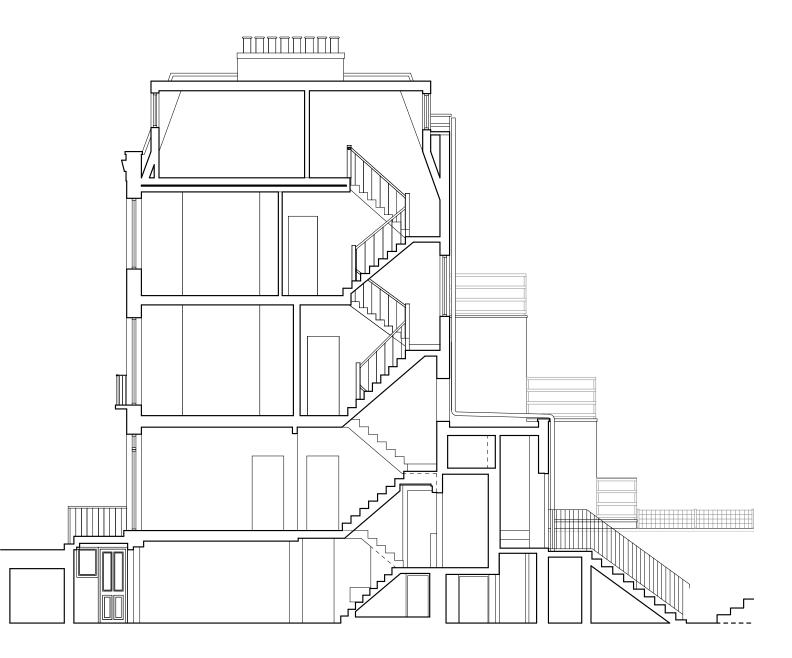

| 4 M      | 3 | 2 | 0 |
|----------|---|---|---|
| Scale ba |   |   |   |

1:50 @ A3 Date NOVEMBER 2021 Drawn by TW

| Notes: DO NOT SCALE FROM THIS DRAWING.<br>USE FIGURED DIMENSIONS ONLY, ANY DISCREPANCIES ARE TO BE REPORTED TO ATELIER WEST IMMEDIATELY.                                                      | Rev. Comments | Project       | 21 DELANCEY S  | TREET · CAMDEN · LONDO | N ∙ NW1 7N | IP |
|-----------------------------------------------------------------------------------------------------------------------------------------------------------------------------------------------|---------------|---------------|----------------|------------------------|------------|----|
| FIGURED DIMENSIONS NOTED AS "SITE" ARE TO BE CHECKED AND CONFIRMED BEFORE EXECUTION OF THE WORKS ON SITE.<br>ALL FIGURED DIMENSIONS ARE TO BE VERIFIED ON SITE BEFORE ANY WORK IS PUT IN HAND |               | Drawing Title | EXISTING SECTI | ON A (LOWER)           |            |    |
| 0 <u>2</u> 3 4 M                                                                                                                                                                              | FLANNING      | Dwg No.       | 504/008        |                        | Revision   |    |
|                                                                                                                                                                                               |               | Scale         | 1:50 @ A3      | Date NOVEMBER 2021     | Drawn by   | тw |

| Notes: | DO NOT SCALE FROM THIS DRAWING.<br>USE FIGURED DIMENSIONS ONLY. ANY DISCREPANC               |   |   |                       | Rev. Comments | Project       | 21 DELANCEY S | STREET · CAMDEN · LOND | ON • NW1 7 | 'NP |
|--------|----------------------------------------------------------------------------------------------|---|---|-----------------------|---------------|---------------|---------------|------------------------|------------|-----|
|        | FIGURED DIMENSIONS NOTED AS "SITE" ARE TO BE<br>ALL FIGURED DIMENSIONS ARE TO BE VERIFIED ON |   |   | OF THE WORKS ON SITE. | PI ANNING     | Drawing Title | EXISTING SECT | TION A (UPPER)         |            |     |
|        | 0                                                                                            | 2 | 3 | 4 M                   | FLANNING      | Dwg No.       | 504/009       |                        | Revision   |     |
|        |                                                                                              |   |   | Scale bar             |               | Scale         | 1:50 @ A3     | Date NOVEMBER 2021     | Drawn by   | тw  |