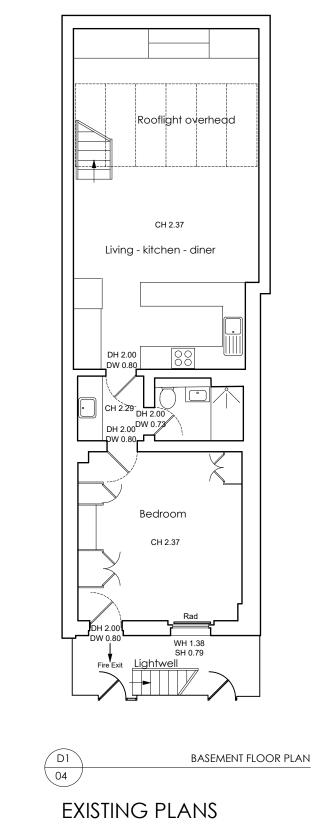

 $(\widehat{\mathbf{C}})$  paper project architecture and design Itd 2022

Job: 5 PETO PLACE NW1 4DT Job No: 22556 Date: May 13, 2022 Scale: 1:100 at A3 Status: PLANNING APPLICATION Dwg Name: Basement& Ground floor plans EXISTING Dwg No: 22556\_P\_04 REVISION B