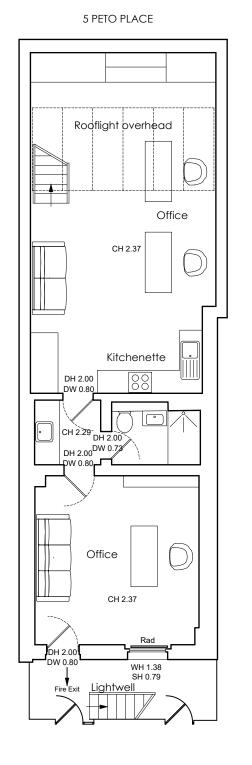

5 PETO PLACE: Entrance door at ground floor 9 ALBANY STREET Entrance Lightwell below

BASEMENT FLOOR PLAN

GROUND FLOOR PLAN

ALBANY STREET: pavement

All building works to be carried out in accordance with current Building Regulations, British Standards and relevent codes of practice.

Job: 5 PETO PLACE NW1 4DT

Job No: 22556 **Date:** May 13, 2022

**Scale:** 1:100 at A3 Status: PLANNING APPLICATION Dwg Name: Basement & Gr floor plans PRE-EXISTING