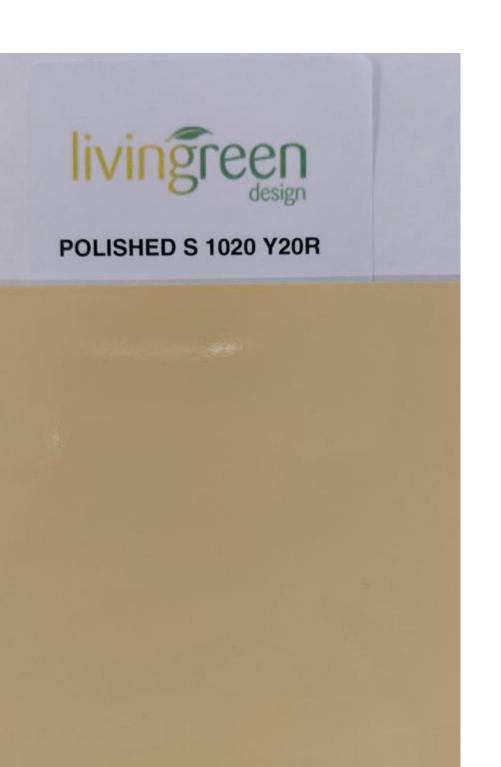

📌 bam

Sample/Benchmark Approval

Form: Rev:

| Project:                                                                        | КХ \$3            |         |                                                       | Project No:          | HLN.0284               |  |
|---------------------------------------------------------------------------------|-------------------|---------|-------------------------------------------------------|----------------------|------------------------|--|
| Submitted by:                                                                   | Rochford          |         |                                                       | Date:                | 10/03/2022             |  |
| Submitted to:                                                                   | BAM Ref No: KXC-S |         |                                                       | 3-001-Y-RCF-91-ZZ007 |                        |  |
| Type: Sample: X Benchmark: Mock-up:                                             |                   |         |                                                       |                      |                        |  |
| Description :                                                                   |                   |         |                                                       |                      |                        |  |
| Planter colour - S 1020 Y20R - Polished 90% glossiness                          |                   |         |                                                       |                      |                        |  |
| Location for Inspection:                                                        |                   |         | Storage Location after Inspection: (must be suitable) |                      |                        |  |
| Site office                                                                     |                   |         | Site office                                           |                      |                        |  |
|                                                                                 |                   |         |                                                       |                      |                        |  |
| To be Built into the Works? Yes If YES Location: Planters on Level 6-9 terraces |                   |         |                                                       |                      |                        |  |
| Applicable Certification(s) (e.g. BS, BBA cert etc)                             |                   |         |                                                       |                      |                        |  |
|                                                                                 |                   |         |                                                       |                      |                        |  |
|                                                                                 |                   |         |                                                       |                      |                        |  |
| Purpose:                                                                        |                   |         |                                                       |                      |                        |  |
| Approval                                                                        |                   |         |                                                       |                      |                        |  |
|                                                                                 |                   |         |                                                       |                      |                        |  |
| Project Team Comments:                                                          |                   |         |                                                       |                      |                        |  |
|                                                                                 |                   |         |                                                       |                      |                        |  |
|                                                                                 |                   |         |                                                       |                      |                        |  |
|                                                                                 |                   |         |                                                       |                      |                        |  |
|                                                                                 |                   |         |                                                       |                      |                        |  |
| Approval Status A X B C Re-submittal Date Required                              |                   |         |                                                       |                      |                        |  |
| Legend: A – Approved; B – Approved with Comments; C – Rejected                  |                   |         |                                                       |                      |                        |  |
| Sample Approved By:                                                             |                   |         |                                                       |                      |                        |  |
| Sample Approved by.                                                             |                   |         |                                                       |                      |                        |  |
| Signed: EB                                                                      | Name: Ehsan Behr  | oozi of | BAM                                                   | Da                   | ate: <u>10/03/2022</u> |  |
| Signed:                                                                         | Name:             | of      |                                                       | Da                   | ate:                   |  |
| Signed:                                                                         | Name:             | of      |                                                       | Da                   | ate:                   |  |
| Distribution Client x Arch x Other (specify) G+T CMT                            |                   |         |                                                       |                      |                        |  |