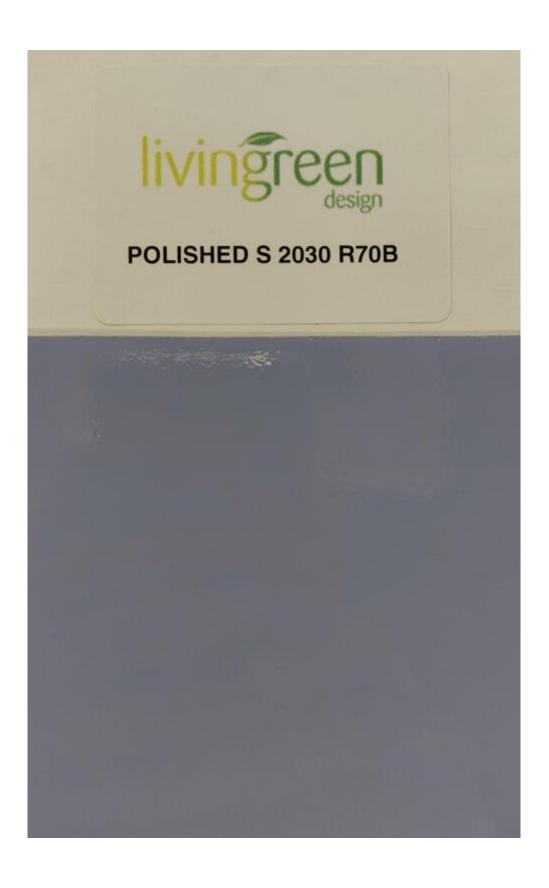

## Sample/Benchmark Approval

Form: 3 Rev:

300-43 2

| Project:                                                                          | KX S3            |                      |                                                       | Project No: | HLN.0284       |  |  |
|-----------------------------------------------------------------------------------|------------------|----------------------|-------------------------------------------------------|-------------|----------------|--|--|
| Submitted by:                                                                     | Rochford         |                      |                                                       | Date:       | 10/03/2022     |  |  |
| Submitted to:                                                                     | BAM              | 3-001-Y-RCF-91-ZZ005 |                                                       |             |                |  |  |
| Type: Sample: X Benchmark: Mock-up:                                               |                  |                      |                                                       |             |                |  |  |
| Description:                                                                      |                  |                      |                                                       |             |                |  |  |
| Planter colour - S 2030 R70B - Polished 90% glossiness                            |                  |                      |                                                       |             |                |  |  |
| Location for Inspection: St                                                       |                  |                      | Storage Location after Inspection: (must be suitable) |             |                |  |  |
| Site office                                                                       | Site office      | Site office          |                                                       |             |                |  |  |
| To be Built into the Works?  Yes  If YES Location: Planters on Level 6-9 terraces |                  |                      |                                                       |             |                |  |  |
| Applicable Certification(s) (e.g. BS, BBA cert etc)                               |                  |                      |                                                       |             |                |  |  |
|                                                                                   |                  |                      |                                                       |             |                |  |  |
| Purpose:                                                                          |                  |                      |                                                       |             |                |  |  |
| Approval                                                                          |                  |                      |                                                       |             |                |  |  |
|                                                                                   |                  |                      |                                                       |             |                |  |  |
| Project Team Comments:                                                            |                  |                      |                                                       |             |                |  |  |
|                                                                                   |                  |                      |                                                       |             |                |  |  |
|                                                                                   |                  |                      |                                                       |             |                |  |  |
|                                                                                   |                  |                      |                                                       |             |                |  |  |
| Approval Status A X B C Re-submittal Date Required                                |                  |                      |                                                       |             |                |  |  |
| Legend: A – Approved; B – Approved with Comments; C – Rejected                    |                  |                      |                                                       |             |                |  |  |
| Sample Approved By:                                                               |                  |                      |                                                       |             |                |  |  |
|                                                                                   |                  |                      |                                                       | _           |                |  |  |
| Signed: EB                                                                        | Name: Ehsan Behr | oozi of B            | 4M                                                    | Da          | te: 10/03/2022 |  |  |
| Signed:                                                                           | Name:            | of                   |                                                       | Da          | te:            |  |  |
| Signed:                                                                           | Name:            | of                   |                                                       | Da          | te:            |  |  |
| Distribution Client x Arch x Other (specify) G+T CMT                              |                  |                      |                                                       |             |                |  |  |