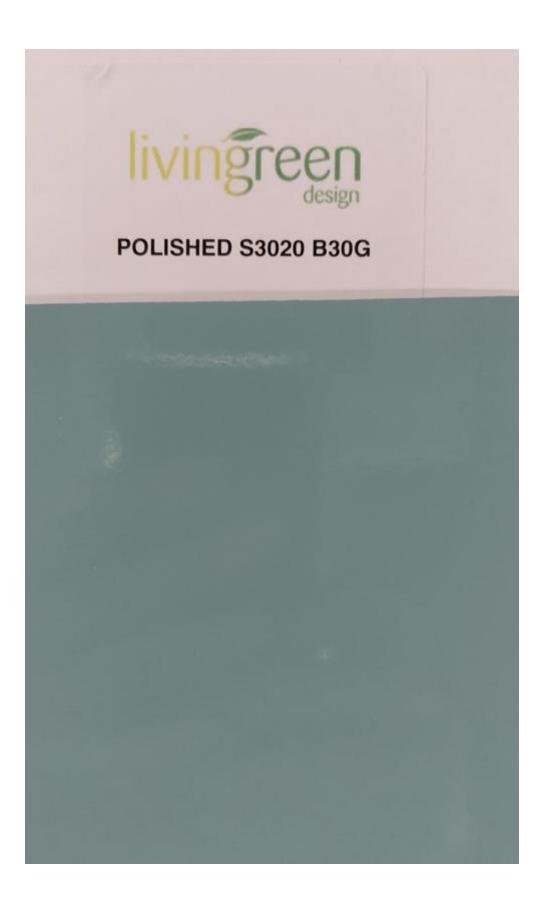

## Sample/Benchmark Approval

Form: 300-43 Rev: 2

Project: KX S3 Project No: HLN.0284 Submitted by: Rochford Date: 10/03/2022 Submitted to: BAM Ref No: KXC-S3-001-Y-RCF-91-ZZ004 Sample: Χ Benchmark: Type: Mock-up: Description: Planter colour - S3020 B30G - Polished 90% glossiness Location for Inspection: Storage Location after Inspection: (must be suitable) Site office Site office If YES Location: To be Built into the Works? Yes Planters on Level 6-9 terraces Applicable Certification(s) (e.g. BS, BBA cert etc) Purpose: Approval **Project Team Comments:** Approval Status ХВ Re-submittal Date Required Legend: A – Approved; B – Approved with Comments; C – Rejected Sample Approved By: Signed: EB Name: Ehsan Behroozi of BAM Date: 10/03/2022 Signed: of \_\_\_\_\_ Date: Signed: \_\_\_\_\_ of \_\_\_\_ Date: \_\_\_\_ Client x Arch x Other (specify) G+T CMT Distribution