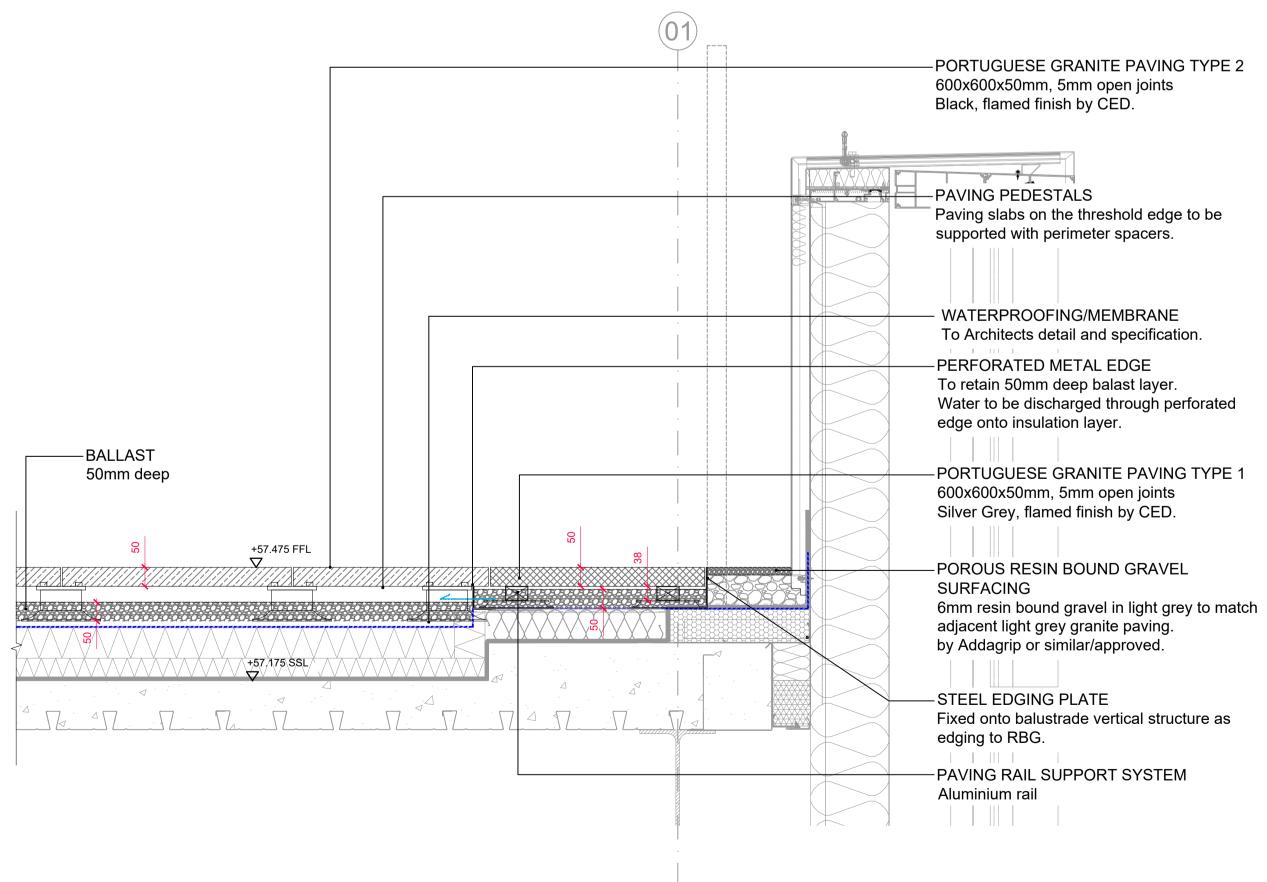

-PAVING RAIL SUPPORT SYSTEM

TYPICAL LAYOUT: PAVING / BALUSTRADE / RBG 91-542 1:10@A1

All dimensions to be verified on site. Figured dimensions to take precedent to those scaled. Any areas indicated on this drawing are for guidance only, no responsibility is taken for their accuracy. The drawing is the property of Applied Landscape Design Limited. Copyright is reserved by them and the drawing is issued on the condition that it is not copied, reproduced, retained or disclosed to any unauthorised person, either wholly or in part, without the written consent in writing of Applied Landscape Design. © 2022 Applied Landscape Design Limited. All rights reserved. The works illustrated on this drawing have been reviewed against the Designers CDM Risk Register, document reference xxx, significant risks are noted as: Mechanical lifting of heavy materials onto terraces Working adjacent building facades on narrow ledges / terraces Working over public realm and highways Loading over cantilevered corners with strict parameters On site cutting of fine detail into natural stone pavers Working over public realm and below others Cultivation over waterproofing layers and buried services Risk of working at height in strong winds As above NOTES / KEY: REFERENCE DRAWINGS/DOCUMENTS KXC-S3-001-L-ALD-91-116 LEVEL 6 GENERAL ARRANGEMENT REVISIONS P00 FIRST ISSUE FOR PLANNING HKM KmJ 25.05.2022 rev. issue notes CLIENT: **ARGENT** LANDSCAPE ARCHITECT: Falcon House Telford Road Bicester Oxfordshire OX26 4LD applied landscape design Tel: 01869 249776 Email: mail@appliedlandscape.co.uk PROJECT: S3 TERRACES KINGS CROSS CENTRAL DRAWING TITLE: TYPICAL DETAILS PAVING & BALUSTRADE 1:10 @ A1 HKM checked: INFORMATION KmJ xref file ref: 25.05.2022 ALD878\_LDbase-planning PROJECT NO. REVISION KXC-S3-001-L-ALD-91-542