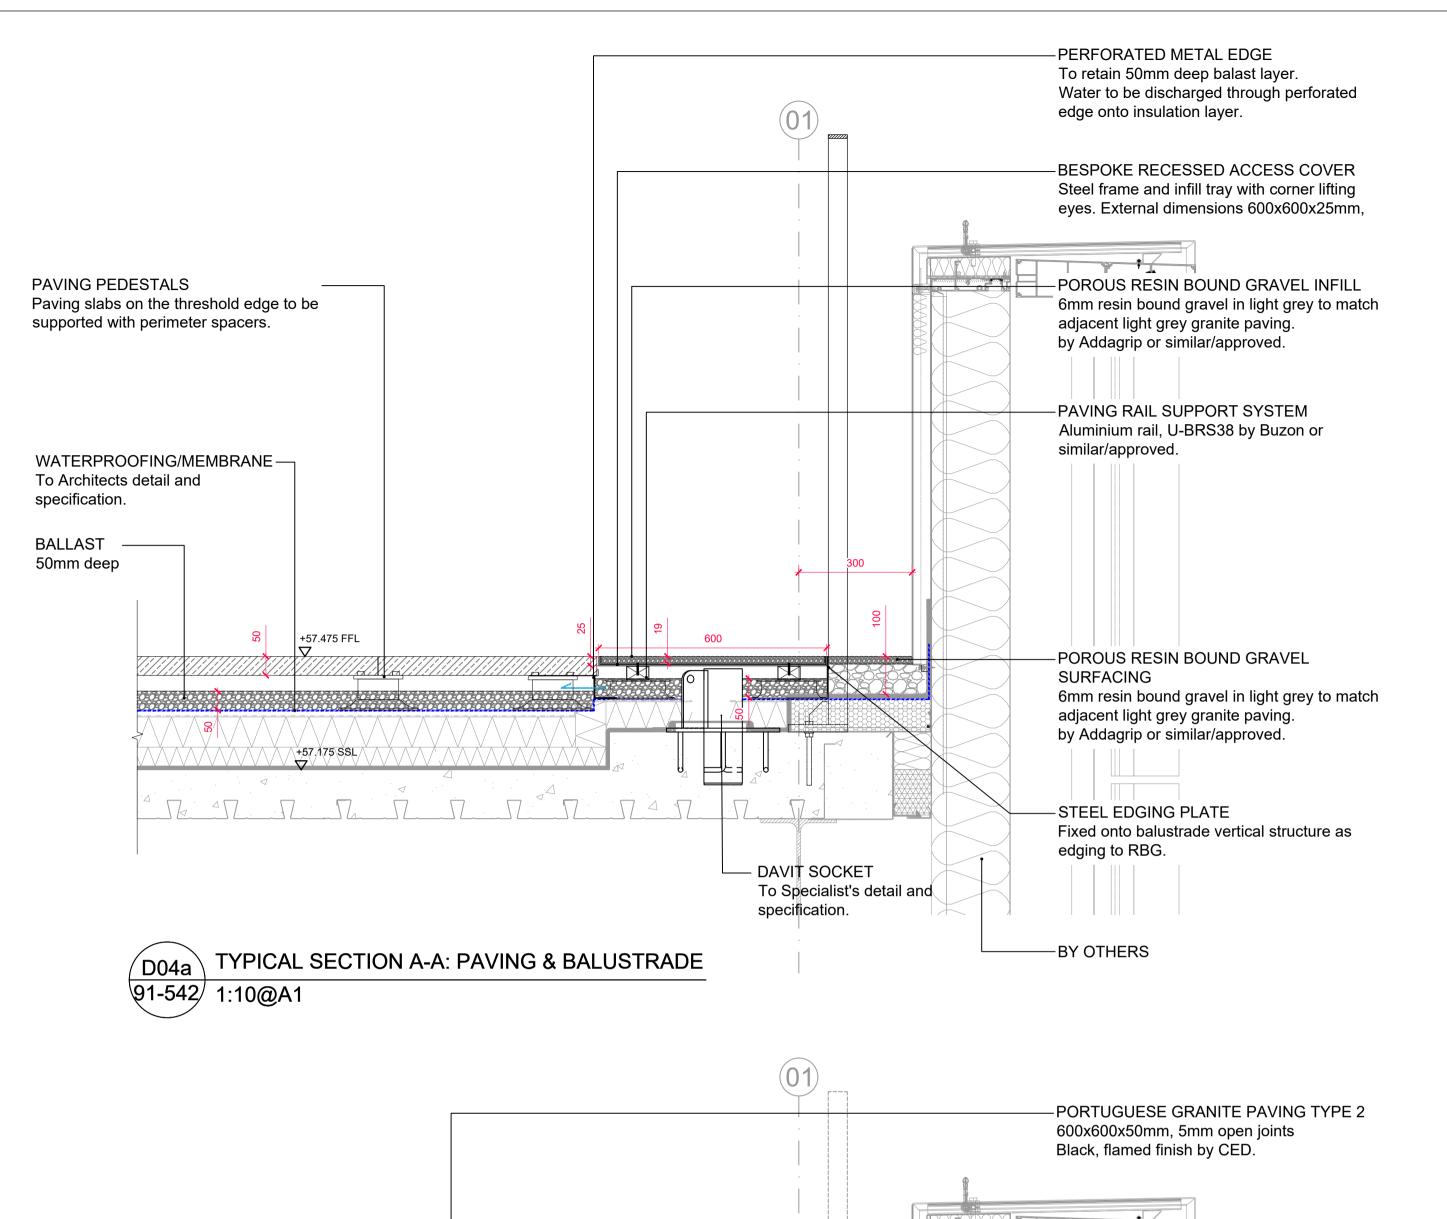

TYPICAL SECTION B-B: PAVING & CLADDING

91-542/ 1:10@A1

Aluminium rail, U-BRS38 by Buzon or similar/approved. -DAVIT SOCKET To Specialist's detail and specification. BESPOKE ACCESS COVER Steel frame and infill tray with corner lifting eyes. External dimensions 600x600x50mm, -RESIN BOUND GRAVEL PARAPET LINE Cladding bracket position  $\forall \Delta$ -OVERSIZED PAVING UNIT