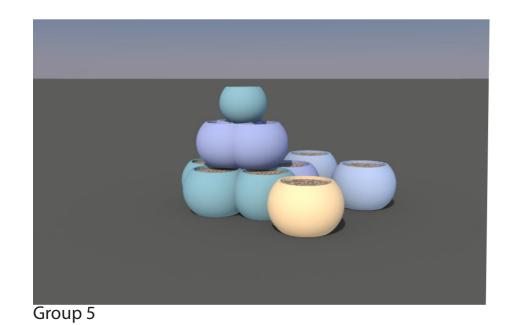

Kings Cross Building S3 ROOF TERRACE PLANTER PROPOSAL 19 November 2021 Todd Longstaffe-Gowan Ltd

Sixth Floor Terrace Planter Configuration

## **NOTES**

The colour palette is based on an edited version of the accent wall colours occuring within the building.

Due to the sheer number of individual planters on each level, a multi hued scheme was selected over a monochromatic option, to create interest and diversity in the land-scape.

This scheme provides year round interest, highlighting the profusion of foliage in the growing seasons and adding vibrancy in the darker winter months.

Please note, the colours represented in this presentation may differ slightly from the NCS colours listed below .