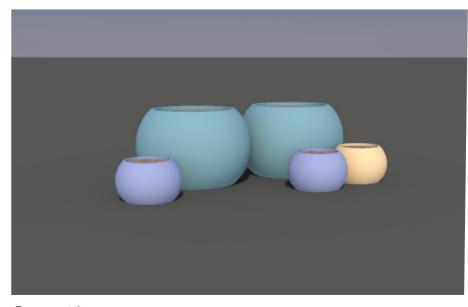

## **NCS Colour References**

Kings Cross Building S3

Sixth Floor Terrace Planter Configuration

Group 9 Group 10