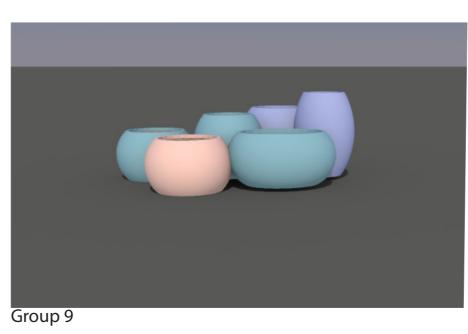

## **NCS Colour References**

Kings Cross Building S3

Sixth Floor Terrace Planter Configuration

Group 9 Group 10