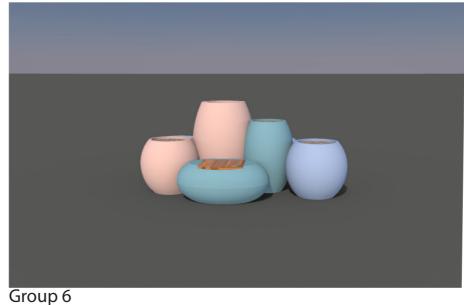

Kings Cross Building S3 ROOF TERRACE PLANTER PROPOSAL 19 November 2021 Todd Longstaffe-Gowan Ltd

Sixth Floor Terrace Planter Configuration

## **NOTES**

The colour palette is based on an edited version of the accent wall colours occuring within the building.

Due to the sheer number of individual planters on each level, a multi hued scheme was selected over a monochromatic option, to create interest and diversity in the land-scape.

This scheme provides year round interest, highlighting the profusion of foliage in the growing seasons and adding vibrancy in the darker winter months.

Please note, the colours represented in this presentation may differ slightly from the NCS colours listed below .