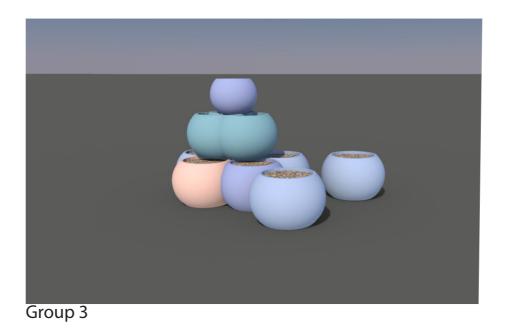

Kings Cross Building S3 ROOF TERRACE PLANTER PROPOSAL 19 November 2021 Todd Longstaffe-Gowan Ltd

Sixth Floor Terrace Planter Configuration

## **NOTES**

The colour palette is based on an edited version of the accent wall colours occuring within the building.

Due to the sheer number of individual planters on each level, a multi hued scheme was selected over a monochromatic option, to create interest and diversity in the land-scape.

This scheme provides year round interest, highlighting the profusion of foliage in the growing seasons and adding vibrancy in the darker winter months.

Please note, the colours represented in this presentation may differ slightly from the NCS colours listed below .