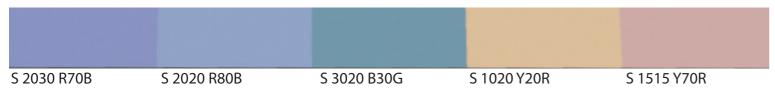

gstaffe-Gowan Ltd



Sixth Floor Terrace Planter Configuration

## **NOTES**

The colour palette is based on an edited version of the accent wall colours occuring within the building.

Due to the sheer number of individual planters on each level, a multi hued scheme was selected over a monochromatic option, to create interest and diversity in the land-scape.

This scheme provides year round interest, highlighting the profusion of foliage in the growing seasons and adding vibrancy in the darker winter months.

Please note, the colours represented in this presentation may differ slightly from the NCS colours listed below .









## **NCS Colour References**



Kings Cross Building S3



Sixth Floor Terrace Planter Configuration













Group 9 Group 10

## **NCS Colour References**