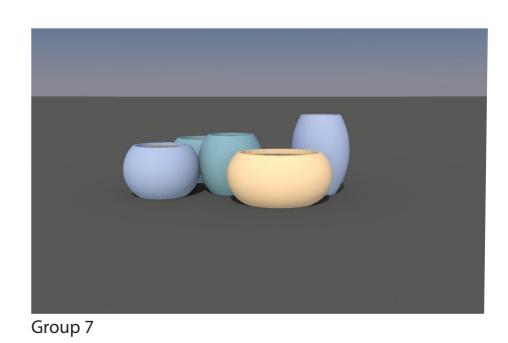

Kings Cross Building S3 ROOF TERRACE PLANTER PROPOSAL 19 November 2021 Todd Longstaffe-Gowan Ltd

Sixth Floor Terrace Planter Configuration

## **NOTES**

The colour palette is based on an edited version of the accent wall colours occuring within the building.

Due to the sheer number of individual planters on each level, a multi hued scheme was selected over a monochromatic option, to create interest and diversity in the land-scape.

This scheme provides year round interest, highlighting the profusion of foliage in the growing seasons and adding vibrancy in the darker winter months.

Please note, the colours represented in this presentation may differ slightly from the NCS colours listed below .