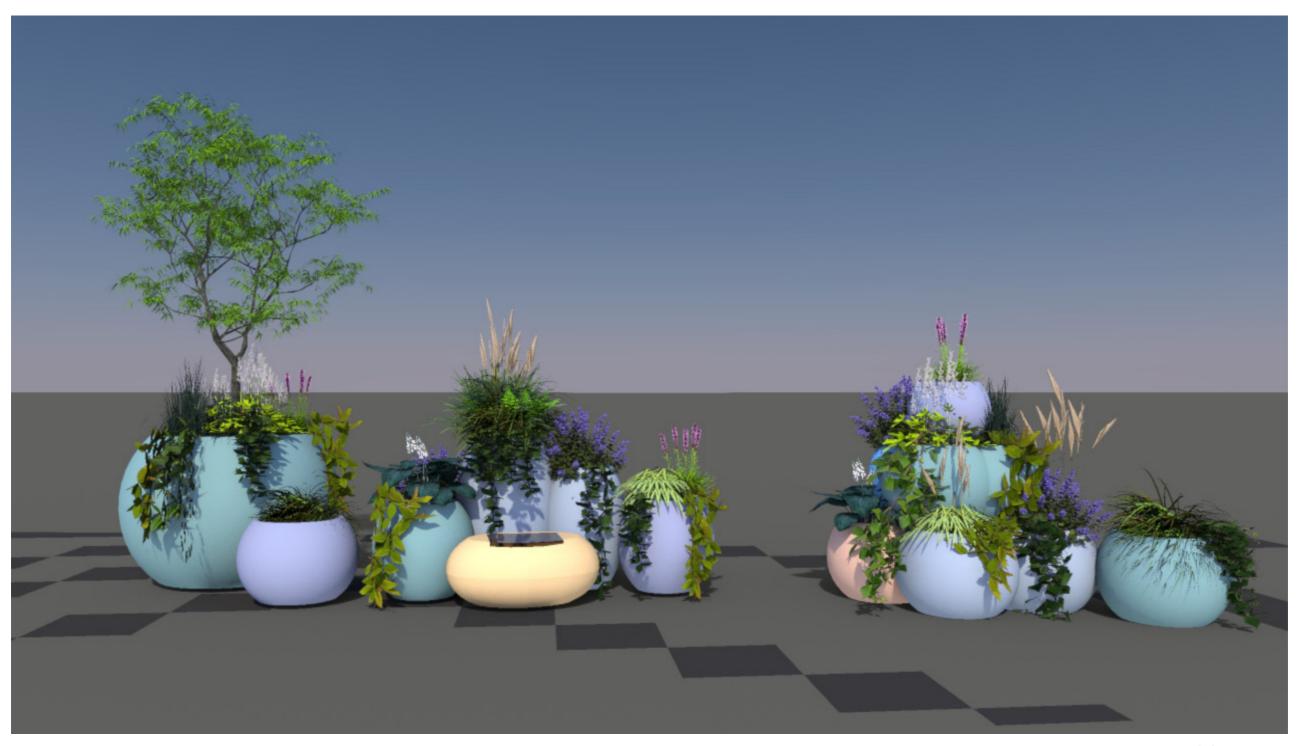

Kings Cross Building S3 ROOF TERRACE PLANTER PROPOSAL 19 November 2021 Todd Longstaffe-Gowan Ltd

Sixth Floor Terrace Planter Configuration

## **NOTES**

The colour palette is based on an edited version of the accent wall colours occuring within the building.

Due to the sheer number of individual planters on each level, a multi hued scheme was selected over a monochromatic option, to create interest and diversity in the land-scape.

This scheme provides year round interest, highlighting the profusion of foliage in the growing seasons and adding vibrancy in the darker winter months.

Please note, the colours represented in this presentation may differ slightly from the NCS colours listed below .