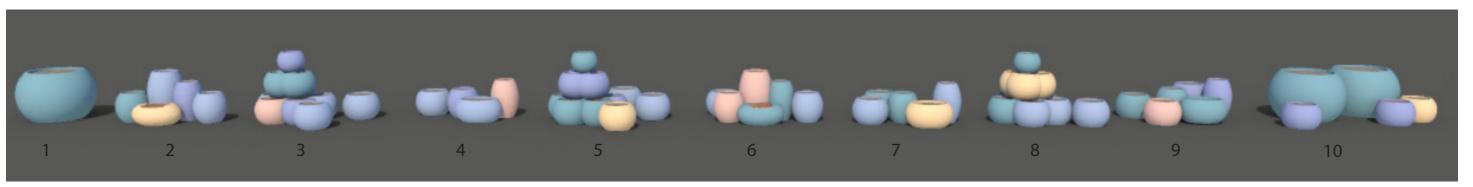

Kings Cross Building S3 ROOF TERRACE PLANTER PROPOSAL 19 November 2021 Todd Longstaffe-Gowan Ltd

Sixth Floor Terrace Planter Configuration

## **NOTES**

The colour palette is based on an edited version of the accent wall colours occuring within the building.

Due to the sheer number of individual planters on each level, a multi hued scheme was selected over a monochromatic option, to create interest and diversity in the land-scape.

This scheme provides year round interest, highlighting the profusion of foliage in the growing seasons and adding vibrancy in the darker winter months.

Please note, the colours represented in this presentation may differ slightly from the NCS colours listed below .