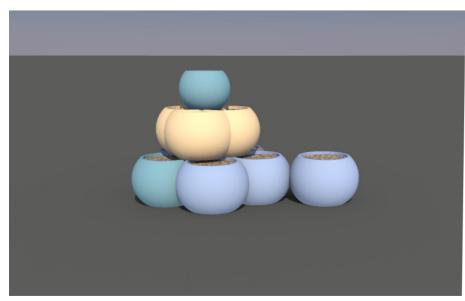

Kings Cross Building S3 ROOF TERRACE PLANTER PROPOSAL 19 November 2021 Todd Longstaffe-Gowan Ltd

Sixth Floor Terrace Planter Configuration

## **NOTES**

The colour palette is based on an edited version of the accent wall colours occuring within the building.

Due to the sheer number of individual planters on each level, a multi hued scheme was selected over a monochromatic option, to create interest and diversity in the land-scape.

This scheme provides year round interest, highlighting the profusion of foliage in the growing seasons and adding vibrancy in the darker winter months.

Please note, the colours represented in this presentation may differ slightly from the NCS colours listed below .