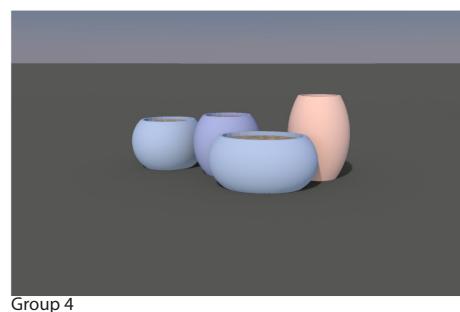

Kings Cross Building S3 ROOF TERRACE PLANTER PROPOSAL 19 November 2021 Todd Longstaffe-Gowan Ltd

Sixth Floor Terrace Planter Configuration

## **NOTES**

The colour palette is based on an edited version of the accent wall colours occuring within the building.

Due to the sheer number of individual planters on each level, a multi hued scheme was selected over a monochromatic option, to create interest and diversity in the land-scape.

This scheme provides year round interest, highlighting the profusion of foliage in the growing seasons and adding vibrancy in the darker winter months.

Please note, the colours represented in this presentation may differ slightly from the NCS colours listed below .