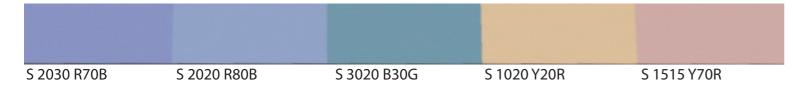

## **NCS Colour References**

Kings Cross Building S3

Sixth Floor Terrace Planter Configuration

Group 9 Group 10

## **NCS Colour References**