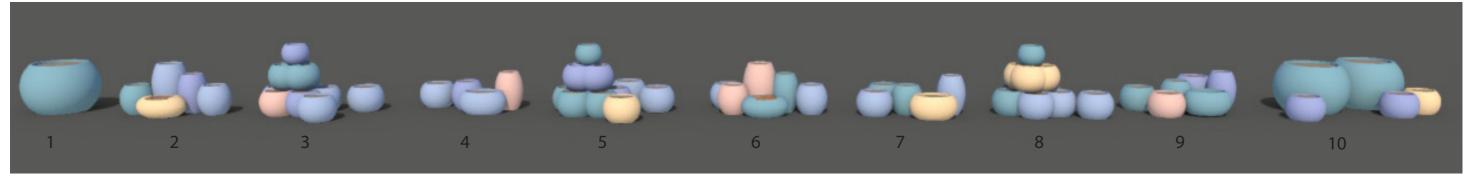

## **NCS Colour References**

Kings Cross Building S3

Sixth Floor Terrace Planter Configuration

Group 9 Group 10

## **NCS Colour References**