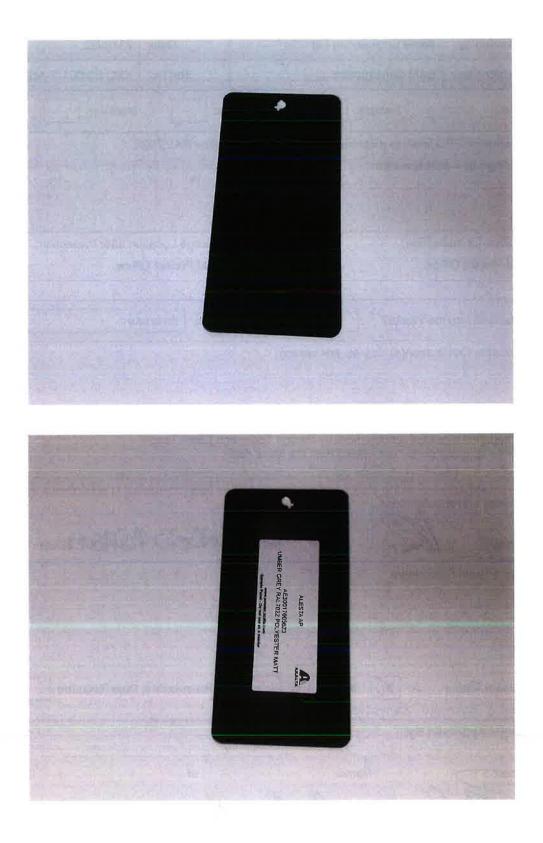

| 🗤 ban                                                                                                                                                                       | n Sar                                                                                                                                                                                                                                                                                  | Sample/Benchmark Approval                                 |                             | Form: 300-43<br>Rev: 1            |
|-----------------------------------------------------------------------------------------------------------------------------------------------------------------------------|----------------------------------------------------------------------------------------------------------------------------------------------------------------------------------------------------------------------------------------------------------------------------------------|-----------------------------------------------------------|-----------------------------|-----------------------------------|
| Project:                                                                                                                                                                    | Kings Cross S3                                                                                                                                                                                                                                                                         | Project No:                                               | HLN0284                     |                                   |
| Submitted by:                                                                                                                                                               | Asme Engineering Ltd                                                                                                                                                                                                                                                                   | Date:                                                     | 23/05/22                    |                                   |
| Submitted to:                                                                                                                                                               | BAM Construction                                                                                                                                                                                                                                                                       | Ref No:                                                   | KXC-S3-001-Y-ASME-24-016009 |                                   |
| Туре:                                                                                                                                                                       | Sample: X Benchn                                                                                                                                                                                                                                                                       | nark:                                                     | Mock-up:                    |                                   |
| Description: PP<br>Loading bay – e                                                                                                                                          | C finish to external loading bay gate p<br>east elevation                                                                                                                                                                                                                              | oanels – RAL 702                                          | 2                           |                                   |
| Location for Inspection:<br>BAM Project Office,                                                                                                                             |                                                                                                                                                                                                                                                                                        | Storage Location after Inspection:<br>BAM Project Office, |                             |                                   |
|                                                                                                                                                                             |                                                                                                                                                                                                                                                                                        | ocation: All are                                          | as                          |                                   |
| To be Built into<br>Applicable Cert                                                                                                                                         | the Works? Yes If YES I<br>fication(s) ( <i>e.g. BS, BBA cert etc</i> )                                                                                                                                                                                                                |                                                           |                             |                                   |
| Applicable Cert<br>Purpose:<br>For approval ah<br>Sample approva                                                                                                            | ification(s) (e.g. BS, BBA cert etc)<br>ead of procurement by Design Team<br>al period two weeks from the issue da<br>proval of the above and confirm that it<br>pecifications.                                                                                                        | and Client Team.<br>te.<br>has been comple                | ted in accordance           | with all relevant $\frac{24}{35}$ |
| Applicable Cert<br>Purpose:<br>For approval ah<br>Sample approva<br>We request app<br>drawings and s<br>Signed:<br>Project Team C                                           | fication(s) (e.g. BS, BBA cert etc)<br>ead of procurement by Design Team<br>al period two weeks from the issue da<br>proval of the above and confirm that it<br>pecifications.<br>Name:<br>omments:                                                                                    | and Client Team.<br>te.<br>has been comple                | ted in accordance           | 1                                 |
| Applicable Cert<br>Purpose:<br>For approval ah<br>Sample approva<br>We request app<br>drawings and s<br>Signed:<br>Project Team C                                           | fication(s) (e.g. BS, BBA cert etc)<br>ead of procurement by Design Team<br>al period two weeks from the issue da<br>roval of the above and confirm that it<br>becifications.<br>Name:<br>omments:<br>$A \square B \square C \square$<br>red; B – Approved with Comments; C – Rejected | and Client Team.<br>te.<br>has been comple                | ted in accordance w         | 1                                 |
| Applicable Cert<br>Purpose:<br>For approval ah<br>Sample approva<br>We request app<br>drawings and sp<br>Signed:<br>Project Team C<br>Approval Status<br>Legend: A – Approv | fication(s) (e.g. BS, BBA cert etc)<br>ead of procurement by Design Team<br>al period two weeks from the issue da<br>roval of the above and confirm that it<br>becifications.<br>Name:<br>omments:<br>$A \square B \square C \square$<br>red; B – Approved with Comments; C – Rejected | and Client Team.<br>te.<br>has been comple                | ted in accordance w         | 24/05/22                          |