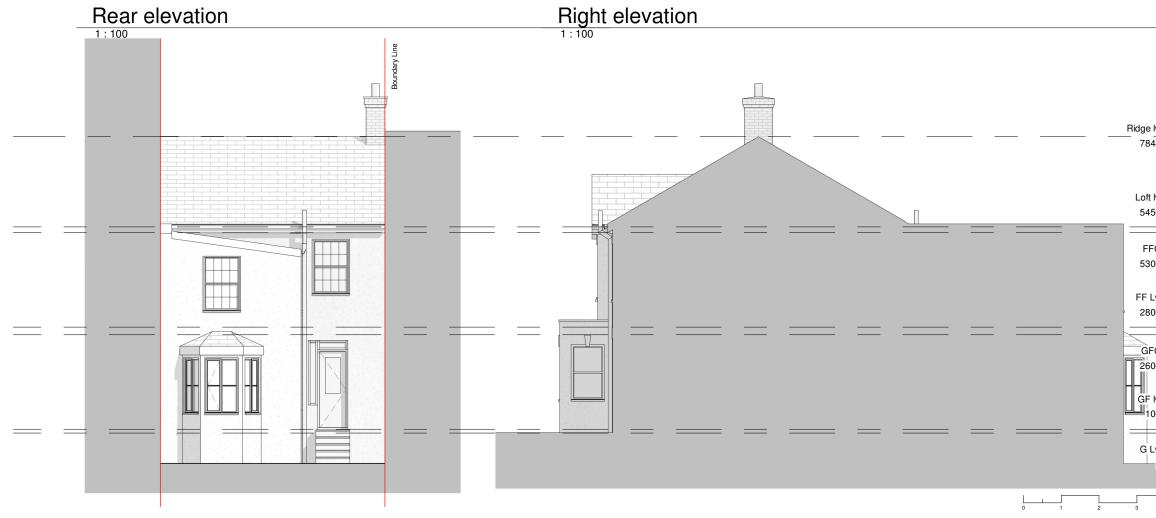

|          | PROGRAMME:                                                                                                                                               |
|----------|----------------------------------------------------------------------------------------------------------------------------------------------------------|
|          |                                                                                                                                                          |
|          |                                                                                                                                                          |
|          |                                                                                                                                                          |
|          |                                                                                                                                                          |
|          |                                                                                                                                                          |
|          |                                                                                                                                                          |
|          |                                                                                                                                                          |
|          |                                                                                                                                                          |
|          |                                                                                                                                                          |
|          |                                                                                                                                                          |
|          |                                                                                                                                                          |
|          |                                                                                                                                                          |
|          |                                                                                                                                                          |
| N_       | REVISION NOTES:                                                                                                                                          |
|          |                                                                                                                                                          |
|          |                                                                                                                                                          |
|          |                                                                                                                                                          |
|          | GENERAL NOTES:  1. All Dimensions are in millimetres unless otherwise stated                                                                             |
|          | <ol> <li>All Wink to be carried out in accordance with current building regulations<br/>and all relevant british standards/codes of practice.</li> </ol> |
| <b>N</b> | 3. The Contractor is responsible for the correct setting out of the works on site, all dimensions to be checked prior to fabrication of materials and    |
|          | commencement of works.<br>4. This Drawing is to be read in conjunction with all relevant drawings and                                                    |
|          | specifications<br>5. Exact SVP and Boiler position to be determined onsite by contractor                                                                 |
|          | 6. A 'macerator toilet' would be required for a certain designs if the toilet location is away from existing SVP                                         |
|          | 7. Steels imbedded into ceiling may be charged additionally by your                                                                                      |
|          | 8. All proposed materials are to be similar in appearance to that of the existing house, unless otherwise                                                |
|          | 9. Skylights must not protrude past the roof slope by more than 150mm                                                                                    |
|          | 10. Glazing which exceeds 25% of the added floor area will result in extra charges for S.A.P Calculations                                                |
|          | 11. Windows on a side elevation at first floor level or above must be<br>obscured glazing and non openable below 1.7m                                    |
|          |                                                                                                                                                          |
|          |                                                                                                                                                          |
| 348      |                                                                                                                                                          |
|          |                                                                                                                                                          |
|          | EXTENSION PLANS                                                                                                                                          |
| 450      |                                                                                                                                                          |
| FC       | Extension Plans. 16 Shakespeare Road W7 1LR                                                                                                              |
| 300      | Tessa Kadler (Flat 1)                                                                                                                                    |
| Lvl      |                                                                                                                                                          |
| 300      | Ground floor bay window to front elevation PROJECT:                                                                                                      |
|          | Flat 1, 29 Prowse Place                                                                                                                                  |
| FC 500   | Camden<br>London                                                                                                                                         |
|          | PROJECT ADDRESS: NW1 9PN                                                                                                                                 |
|          | PROPOSED ELEVATIONS                                                                                                                                      |
|          | DRAWING TITLE:                                                                                                                                           |
| Lvi      | DRAWN BY: CHECKED BY:                                                                                                                                    |
| 0        | 24.05.2022 Rev: R00 Rev. DATE:                                                                                                                           |
| 1:100    | SCALE@A3: 1:100 DRAWING No: PP-R00-PR-103                                                                                                                |
| 4m       |                                                                                                                                                          |