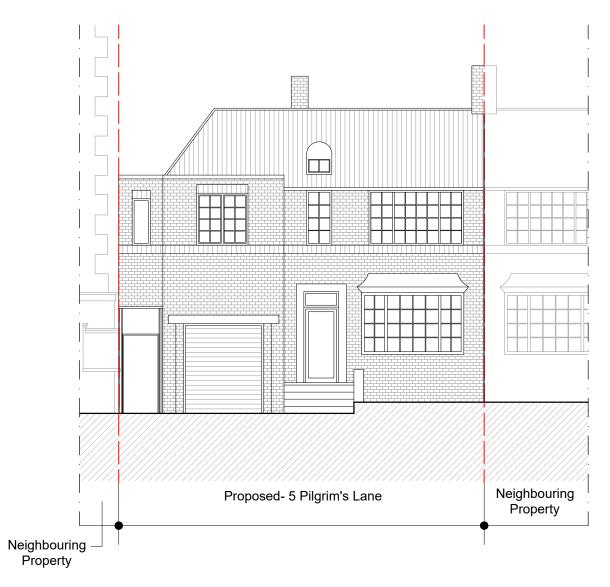

**Front Elevation** 

| 0 | 1m |
|---|----|
| - |    |

| <b>Dimensions</b> Written dimensions to be taken in preference to scaled dimensions. The Contractor is     | REVISIONS |      |             |    | PROJECT TITLE |               | DRAWING TIT |                  |
|------------------------------------------------------------------------------------------------------------|-----------|------|-------------|----|---------------|---------------|-------------|------------------|
| responsible for checking all dimensions before work starts.                                                | REV       | DATE | DESCRIPTION | BY | CH            | 5 Pilgrim's L | ane         | Existing-Front/F |
| Local Authority All work is to be carried out to the<br>requirements, and to the satisfaction of the Local |           |      |             |    |               |               |             | CLIENŤ           |
| Authority. These drawings are for planning purposes only.                                                  |           |      |             |    |               |               |             | Alison Jane Bal  |
| <b>Discrepancies</b> Any discrepancies to be brought to                                                    |           |      |             |    |               | DATE          | REVISION    | DRAWING No.      |
| the attention of Drawing And Planning Ltd.                                                                 |           |      |             |    |               | May 2022      | 1           | PILNE-E401       |