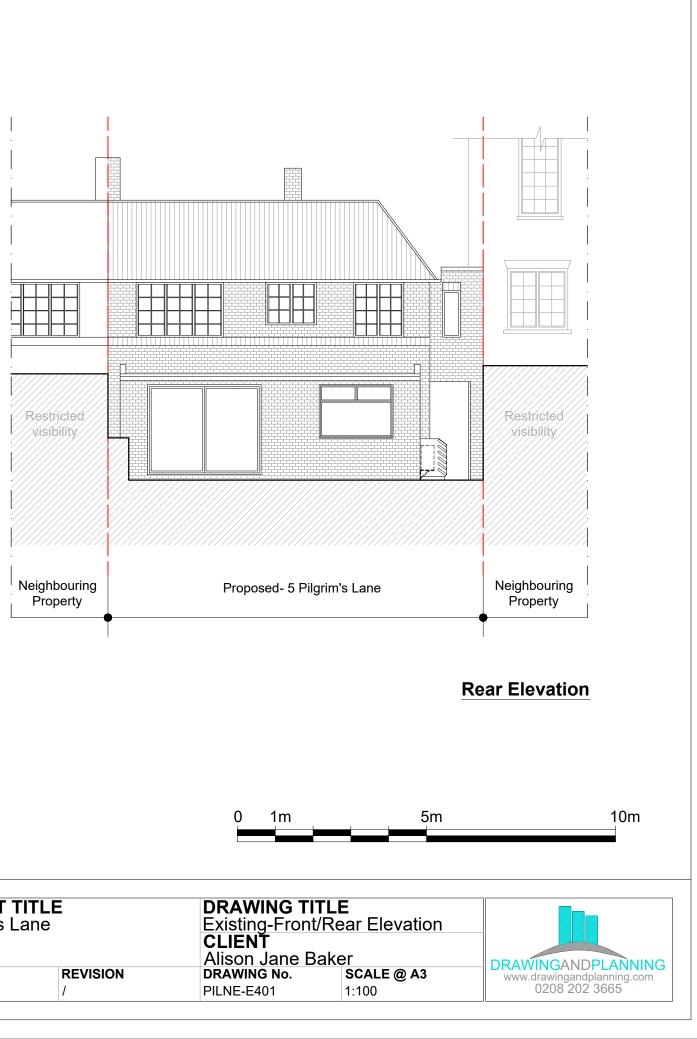

**Front Elevation** 

| 0 | 1m |
|---|----|
| - |    |

| <b>Dimensions</b> Written dimensions to be taken in preference to scaled dimensions. The Contractor is     | REVISIONS |      |             |    | PROJECT TITLE |               | DRAWING TIT |                  |
|------------------------------------------------------------------------------------------------------------|-----------|------|-------------|----|---------------|---------------|-------------|------------------|
| responsible for checking all dimensions before work starts.                                                | REV       | DATE | DESCRIPTION | BY | CH            | 5 Pilgrim's L | ane         | Existing-Front/F |
| Local Authority All work is to be carried out to the<br>requirements, and to the satisfaction of the Local |           |      |             |    |               |               |             | CLIENŤ           |
| Authority. These drawings are for planning purposes only.                                                  |           |      |             |    |               |               |             | Alison Jane Bal  |
| <b>Discrepancies</b> Any discrepancies to be brought to                                                    |           |      |             |    |               | DATE          | REVISION    | DRAWING No.      |
| the attention of Drawing And Planning Ltd.                                                                 |           |      |             |    |               | May 2022      | 1           | PILNE-E401       |