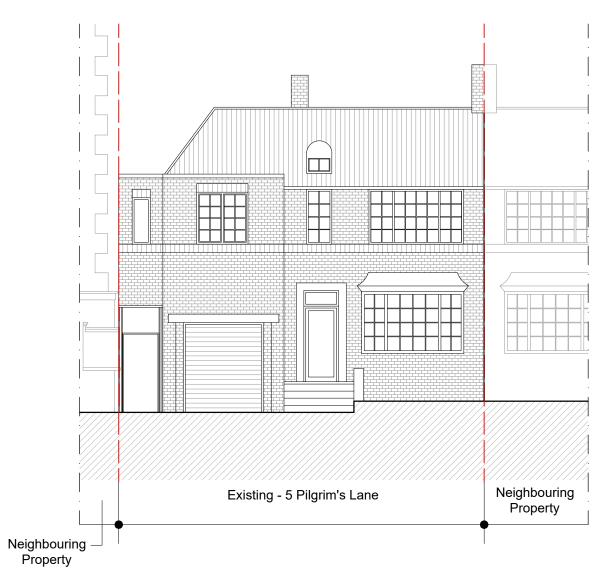

**Front Elevation** 

| 0 | 1m |
|---|----|
| U |    |

|                                                                                                         |     |      |             | PROJECT TITLE |    | DRAWING TITL     |                   |             |
|---------------------------------------------------------------------------------------------------------|-----|------|-------------|---------------|----|------------------|-------------------|-------------|
| responsible for checking all dimensions before work starts.                                             | REV | DATE | DESCRIPTION | BY C          | СН | 5 Pilgrim's Lane | Existing-Front/Re |             |
| Local Authority All work is to be carried out to the requirements, and to the satisfaction of the Local |     |      |             |               |    |                  |                   | CLIENŤ      |
| Authority. These drawings are for planning purposes<br>only.                                            |     |      |             |               |    |                  | Alison Jane Bak   |             |
| Discrepancies Any discrepancies to be brought to                                                        |     |      |             |               |    | DATE             | REVISION          | DRAWING No. |
| the attention of Drawing And Planning Ltd.<br>Immediately.                                              |     |      |             |               |    | June 2021        | 1                 | PILNE-E001  |