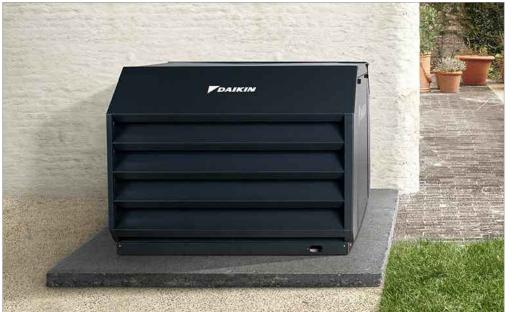

Low sound enclosure by Daikin

- Specification:
  Double layer of powder coated finishing: First layer - epoxy primer
- Second layer polyester
  70-160mm thick high quality sound insulating material.
  Multi directional flexible
- piping connections.
  Optional drain pan and
- heater.