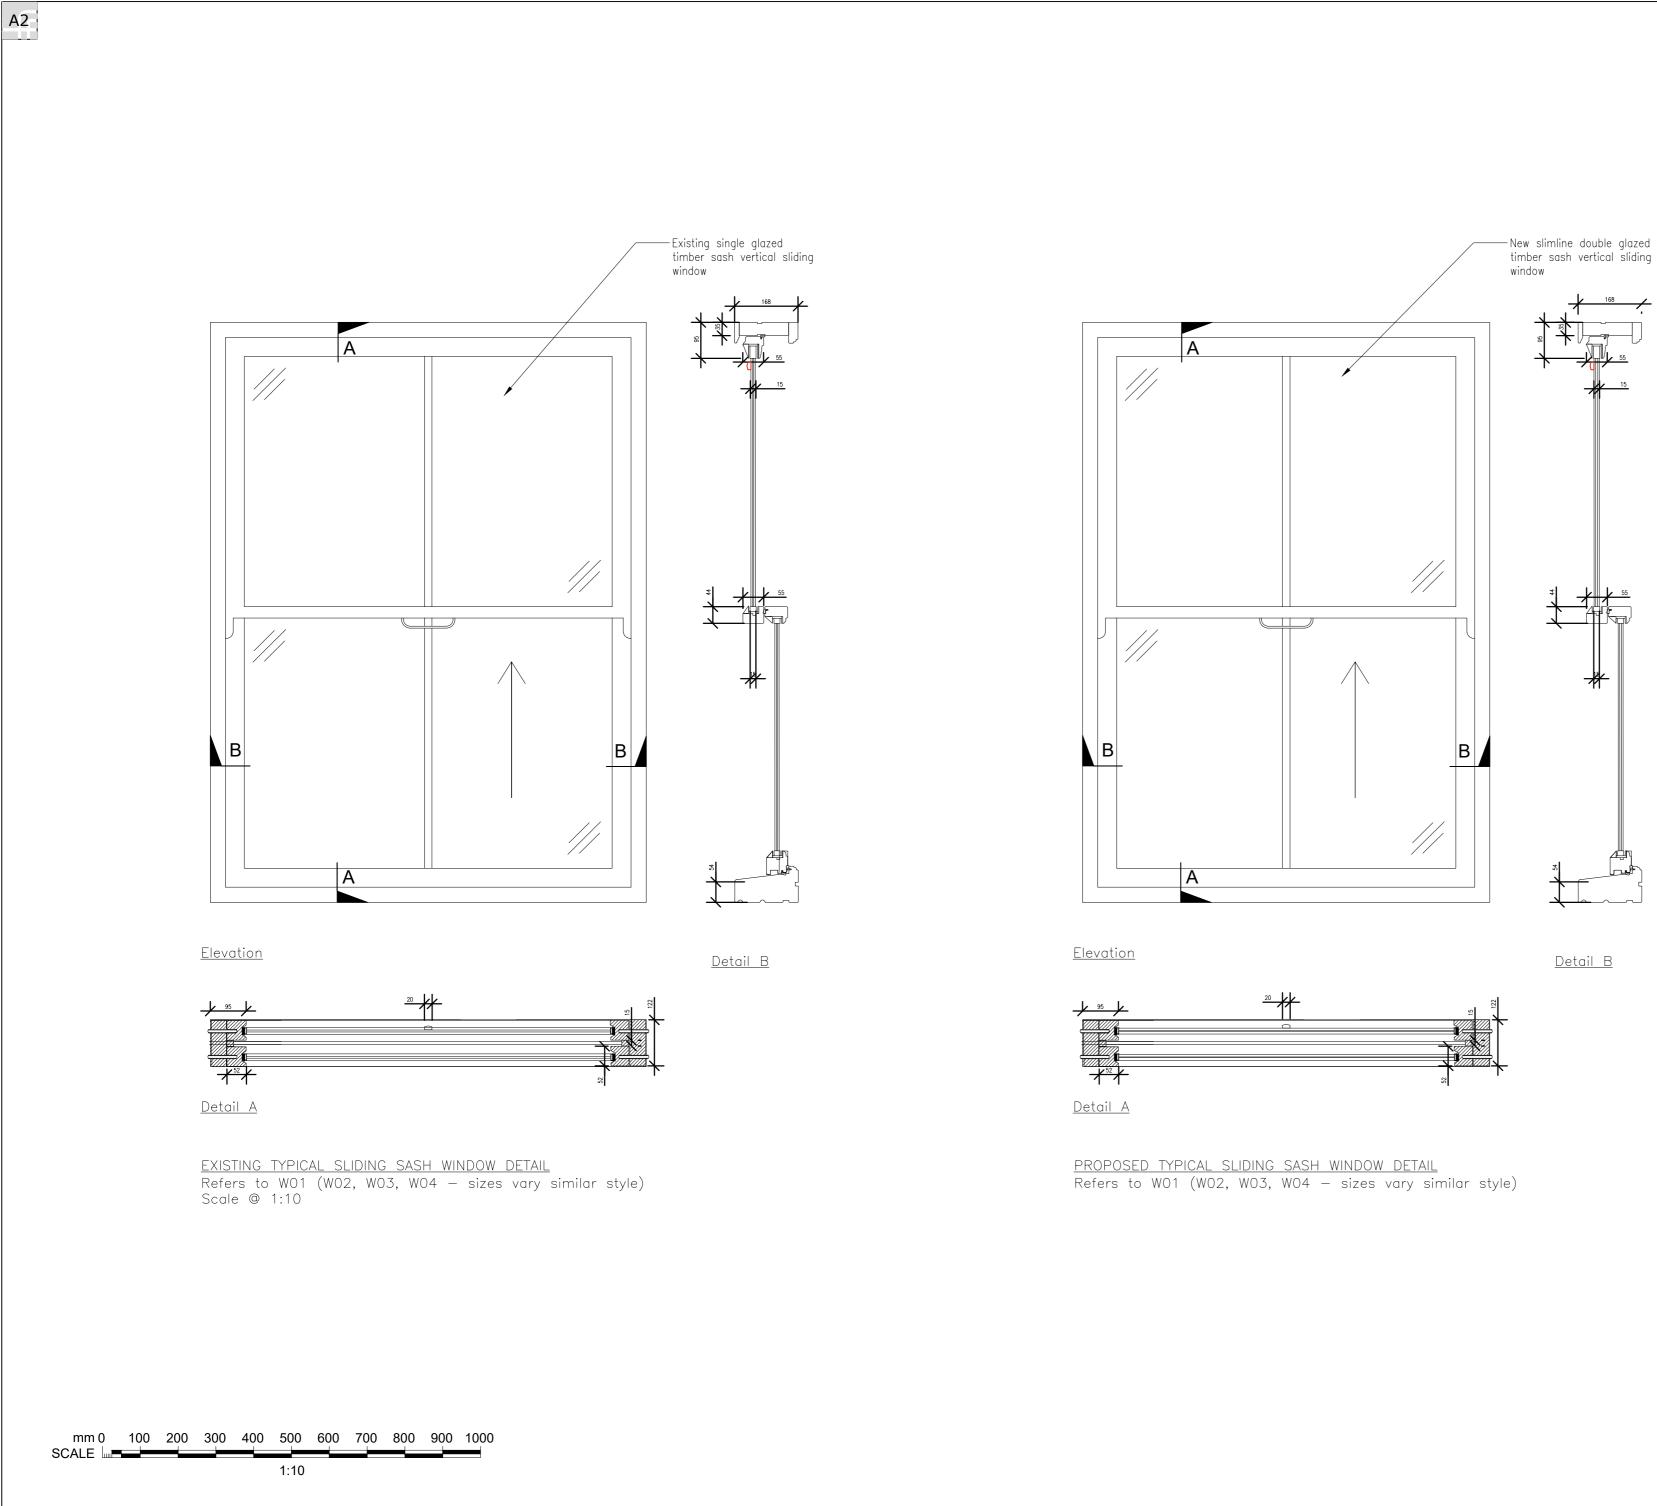

THIS DRAWING SHOULD BE READ IN CONJUNCTION WITH ALL OTHER PROJECT RELATED DRAWINGS, SPECIFICATIONS AND DOCUMENTS AS PART OF A SINGLE PROJECT PACKAGE. ANY DISCREPANCY BETWEEN THIS DRAWING, OTHER DRAWINGS FORMING PART OF THIS CONTRACT, OR THE SPECIFICATION / BILLS OF QUANTITIES MUST BE CLARIFIED BEFORE COMMENCEMENT OF ANY WORK OR ORDERING OF ANY MATERIALS. PLEASE CONSULT THE AUTHOR OR PROJECT MANAGER SHOULD THE READER REQUIRE CLARIFICATION ON ANY PART OF THIS DRAWING. THE COPYRIGHT OF THE DRAWING AND DESIGN IS THE PROPERTY OF THE COMPANY. THIS INFORMATION HAS BEEN ISSUED UNDER SPECIFIC TERMS FOR THIS PROJECT AND MAY ONLY BE USED AND REPRODUCED ACCORDINGLY. NOTES P02 31.05.22 RK BG JM Planning Issue P01 22.02.22 SEJ BG JM Issued for Comment Rev Date By Chk Apr Comment INGING G IDEAS TO LIF FRANKHAM Frankham Consultancy Group Limited E: enquire@frankham.com www.frankham.com SIDCUP OFFICE OXFORD OFFICE FFICE Citibase Oxford New Barclay House 234 Botley Road Oxford OX2 0HP T:01865 322500 Irene Hous Five Arches Business Pa Maidstone Ro Sidcup, Kent DA14 5AE T: 020 8309 7777 STEVENAGE OFFICE Suite 237, Second Floor Kings Court Business Centre London Road, Stevenage Hertfordshire SG1 2NG Hertfordshire SG1 2NG LONDON OFFICE First Floor Bridge House 181 Queen Victoria Street London EC4V 4EG T: 020 7651 0790 T:020 3714 7063 Client: AD Group Project Title: 78 Maygrove Road NW6 2ED Window and Door Replacement Works Drawing Title: Existing and Proposed Window Details Status: PLANNING ISSUE Drawn By: Designed By: Checked By: Approved By: ΖM RK BG JM Original Issue Date: Scale @ A2: 24/02/2022 1:10 Job No/ File Ref Originator Zone Level FCG 228021 MB DE