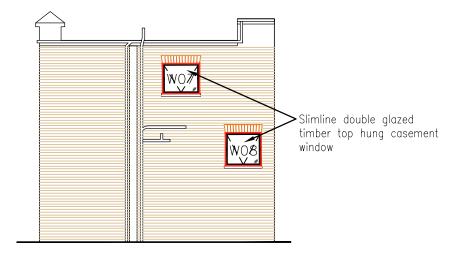

All front elevation windows are to be replaced with slimline double glazed timber sliding sash windows.

> Slimline double glazed timber top hung casement window

WO 1

Slimline double glazed timber sliding sash windows