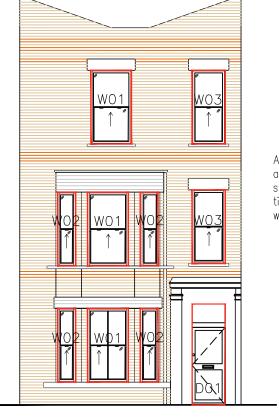

All front elevation windows are to be replaced with slimline double glazed timber sliding sash windows.

> Slimline double glazed timber top hung casement window

WO 1

Slimline double glazed timber sliding sash windows

All remaining rear elevation windows are to be replaced with Slimline double glazed timber casement windows.

PROPOSED FRONT ELEVATION

PROPOSED REAR ELEVATION

SCALE 1:100

MILLIMETRES 0 10 20 PROPOSED SIDE ELEVATION