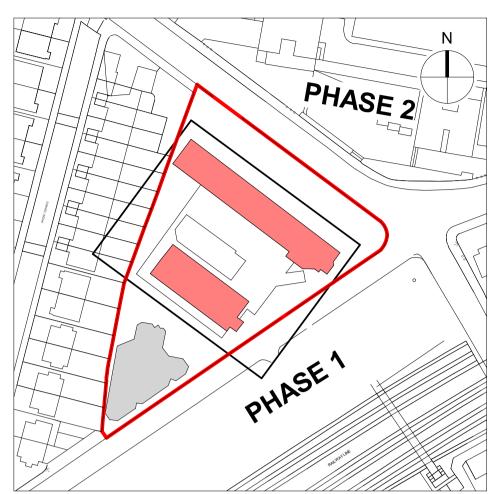

l setting out to face of structure or to grid. All dimensions are in millimetres unless noted otherwise. All setting out to face of structure or to grid. All partitions set out to studwork or structure. This drawing must be read in conjunction with all other relevant drawings and specifications from the Architect and other consultants. For setting out and specification of M&E services refer to M&E Consultants documents. For setting out and specification of structure refer to Structural Engineer's documents. If in doubt, ask.

GENERAL NOTES:
This drawing is © 2019 Pollard Thomas
Edwards LLP (PTE).

Use figured dimensions only. **DO NOT SCALE**.

SETTING OUT NOTES:
All setting out to be confirmed on site prior to construction - any discrepancy must be immediately reported to the Architect.



**KEY PLAN** 

## Emminster Roof Plan



27.04.22 Issued for Planning Submission

PLANNING

Diespeker Wharf
38 Graham Street
London N1 8JX
020 7336 7777
forename.surname@ptea.co.uk @ptearchitects www.pollardthomasedwards.co.uk Pollard Thomas Edwards

Abbey Area Phase 3 drawing title
Demolition Seventh Floor &
Roof Plan

ARR- PTE- ZZ-07-DR-A-10129