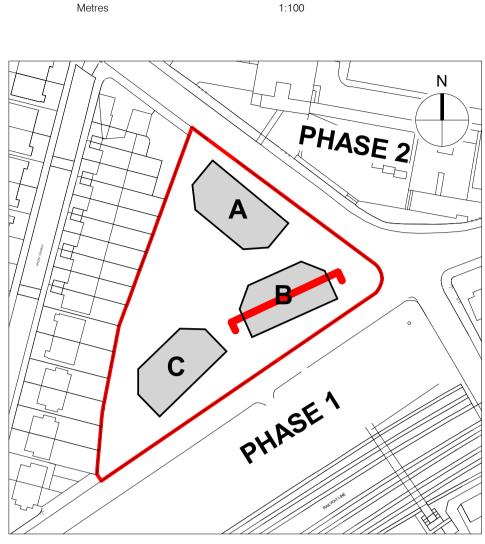

KEY PLAN

KEY Planning Application Boundary line

|                                                                                 | on                     | SK HJ             |
|---------------------------------------------------------------------------------|------------------------|-------------------|
| rev date description drawing status                                             |                        | drawn audited     |
| PLANNING                                                                        |                        |                   |
| Diespeker Wharf<br>38 Graham Street<br>London N1 8JX<br>020 7336 7777           |                        | Pollard<br>Thomas |
| forename.surname@ptea.co.uk<br>@ptearchitects<br>www.pollardthomasedwards.co.uk | E                      | Edwards           |
| @ptearchitects                                                                  | job number drawn scale | Edwards           |
| @ptearchitects<br>www.pollardthomasedwards.co.uk                                |                        | date created      |