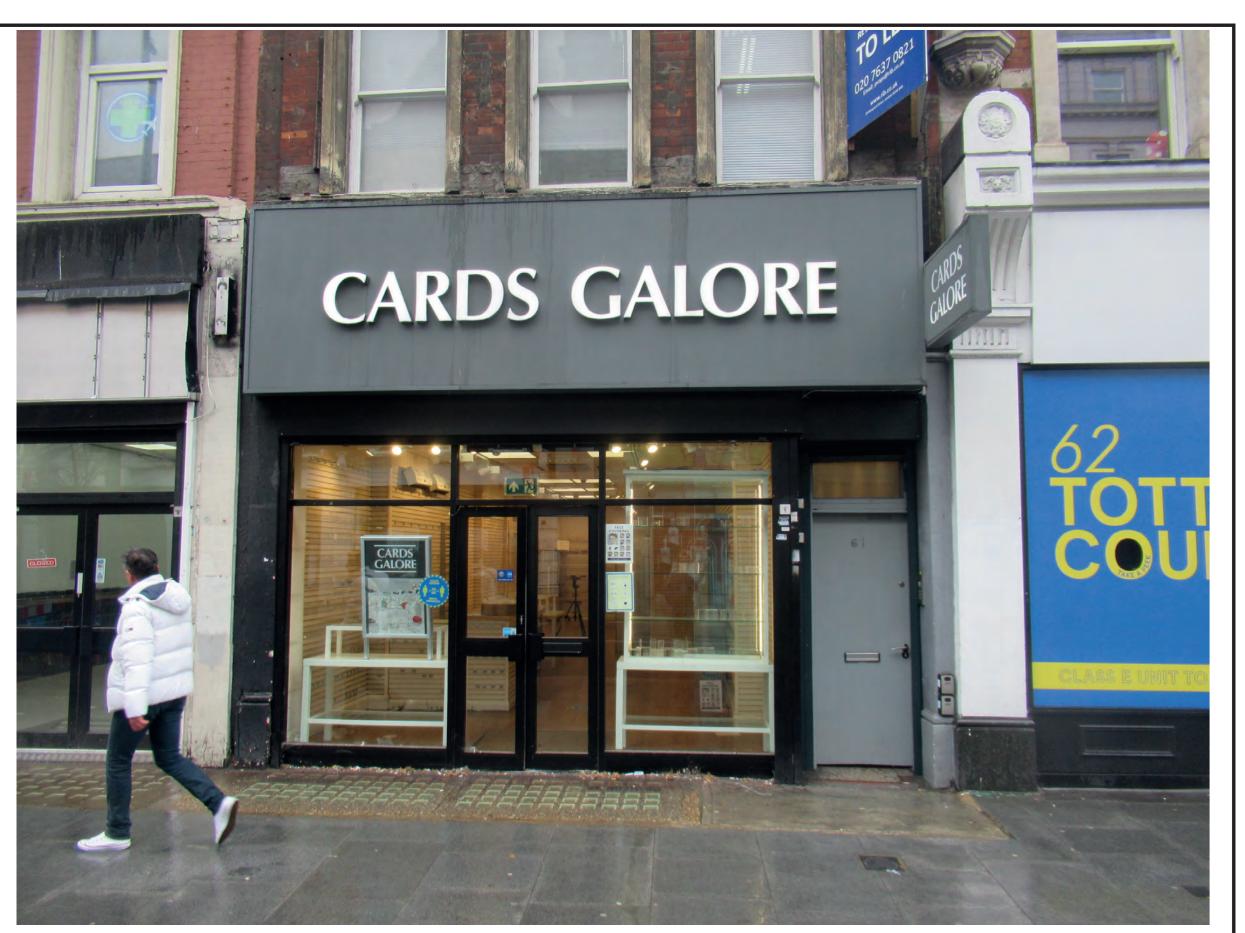

EXISTING SHOP FRONT ELEVATION

NOTE: A fuse spur needs to be provided for each sign and must be installed in close proximity to each sign.

> NOTE: Existing shop front to be prepared/ undercoated and fully re-sprayed in grey RAL 7012 exterior grade semi matt paint finish all surfaces and joints to be prepared and filled accordingly. (final site signing off will be undertaken prior to payment settlement)

# EXISTING SHOP FRONT AND SIGNAGE