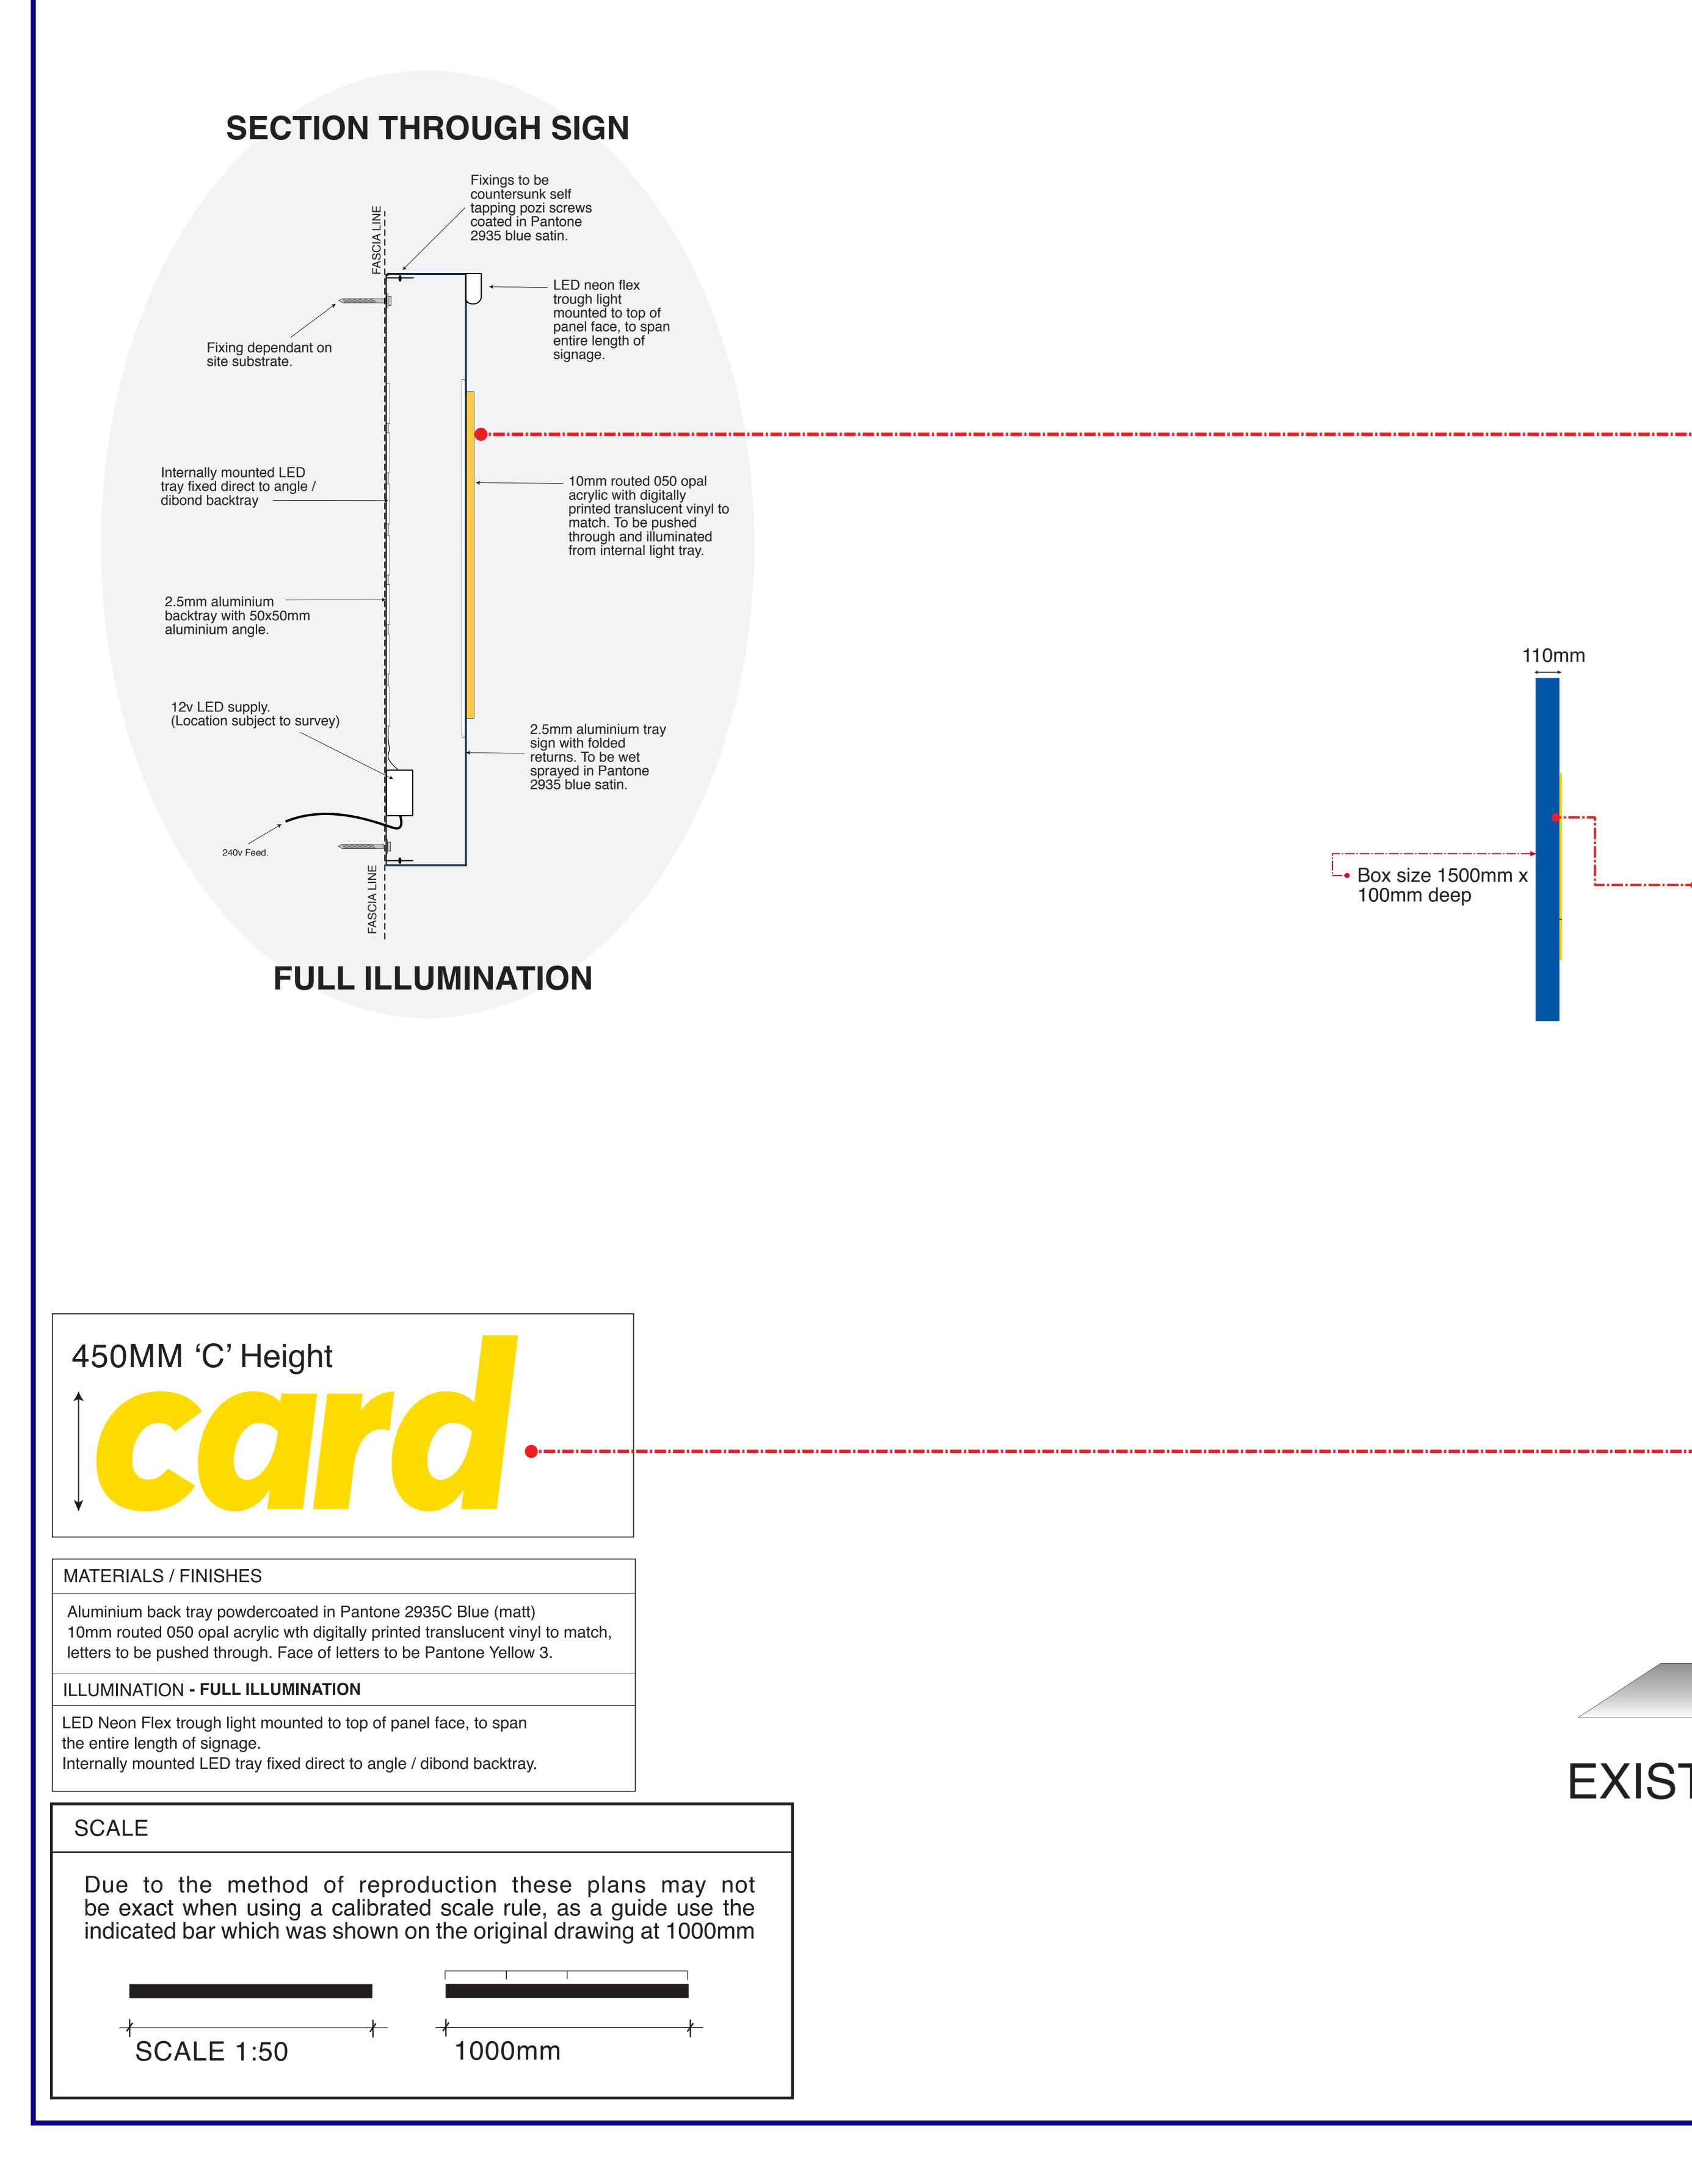

Proposed projection sign.

Window manifestations to be applied to all visible glazed panels on internal surfaces. Frosted circle design with frosted Card Factory web address and blue and yellow graphic design as shown. positioned at 1500mm and 850mm from ground level to meet the Partially Sighted Regulations & Standards

height from bottom of the projection sign to floor.

New folded aluminum projection sign coated Pantone 2935 blue (matt), face to be fret cut, backed up with Yellow 299 acrylic letters. Projection sign fixed to brick work.