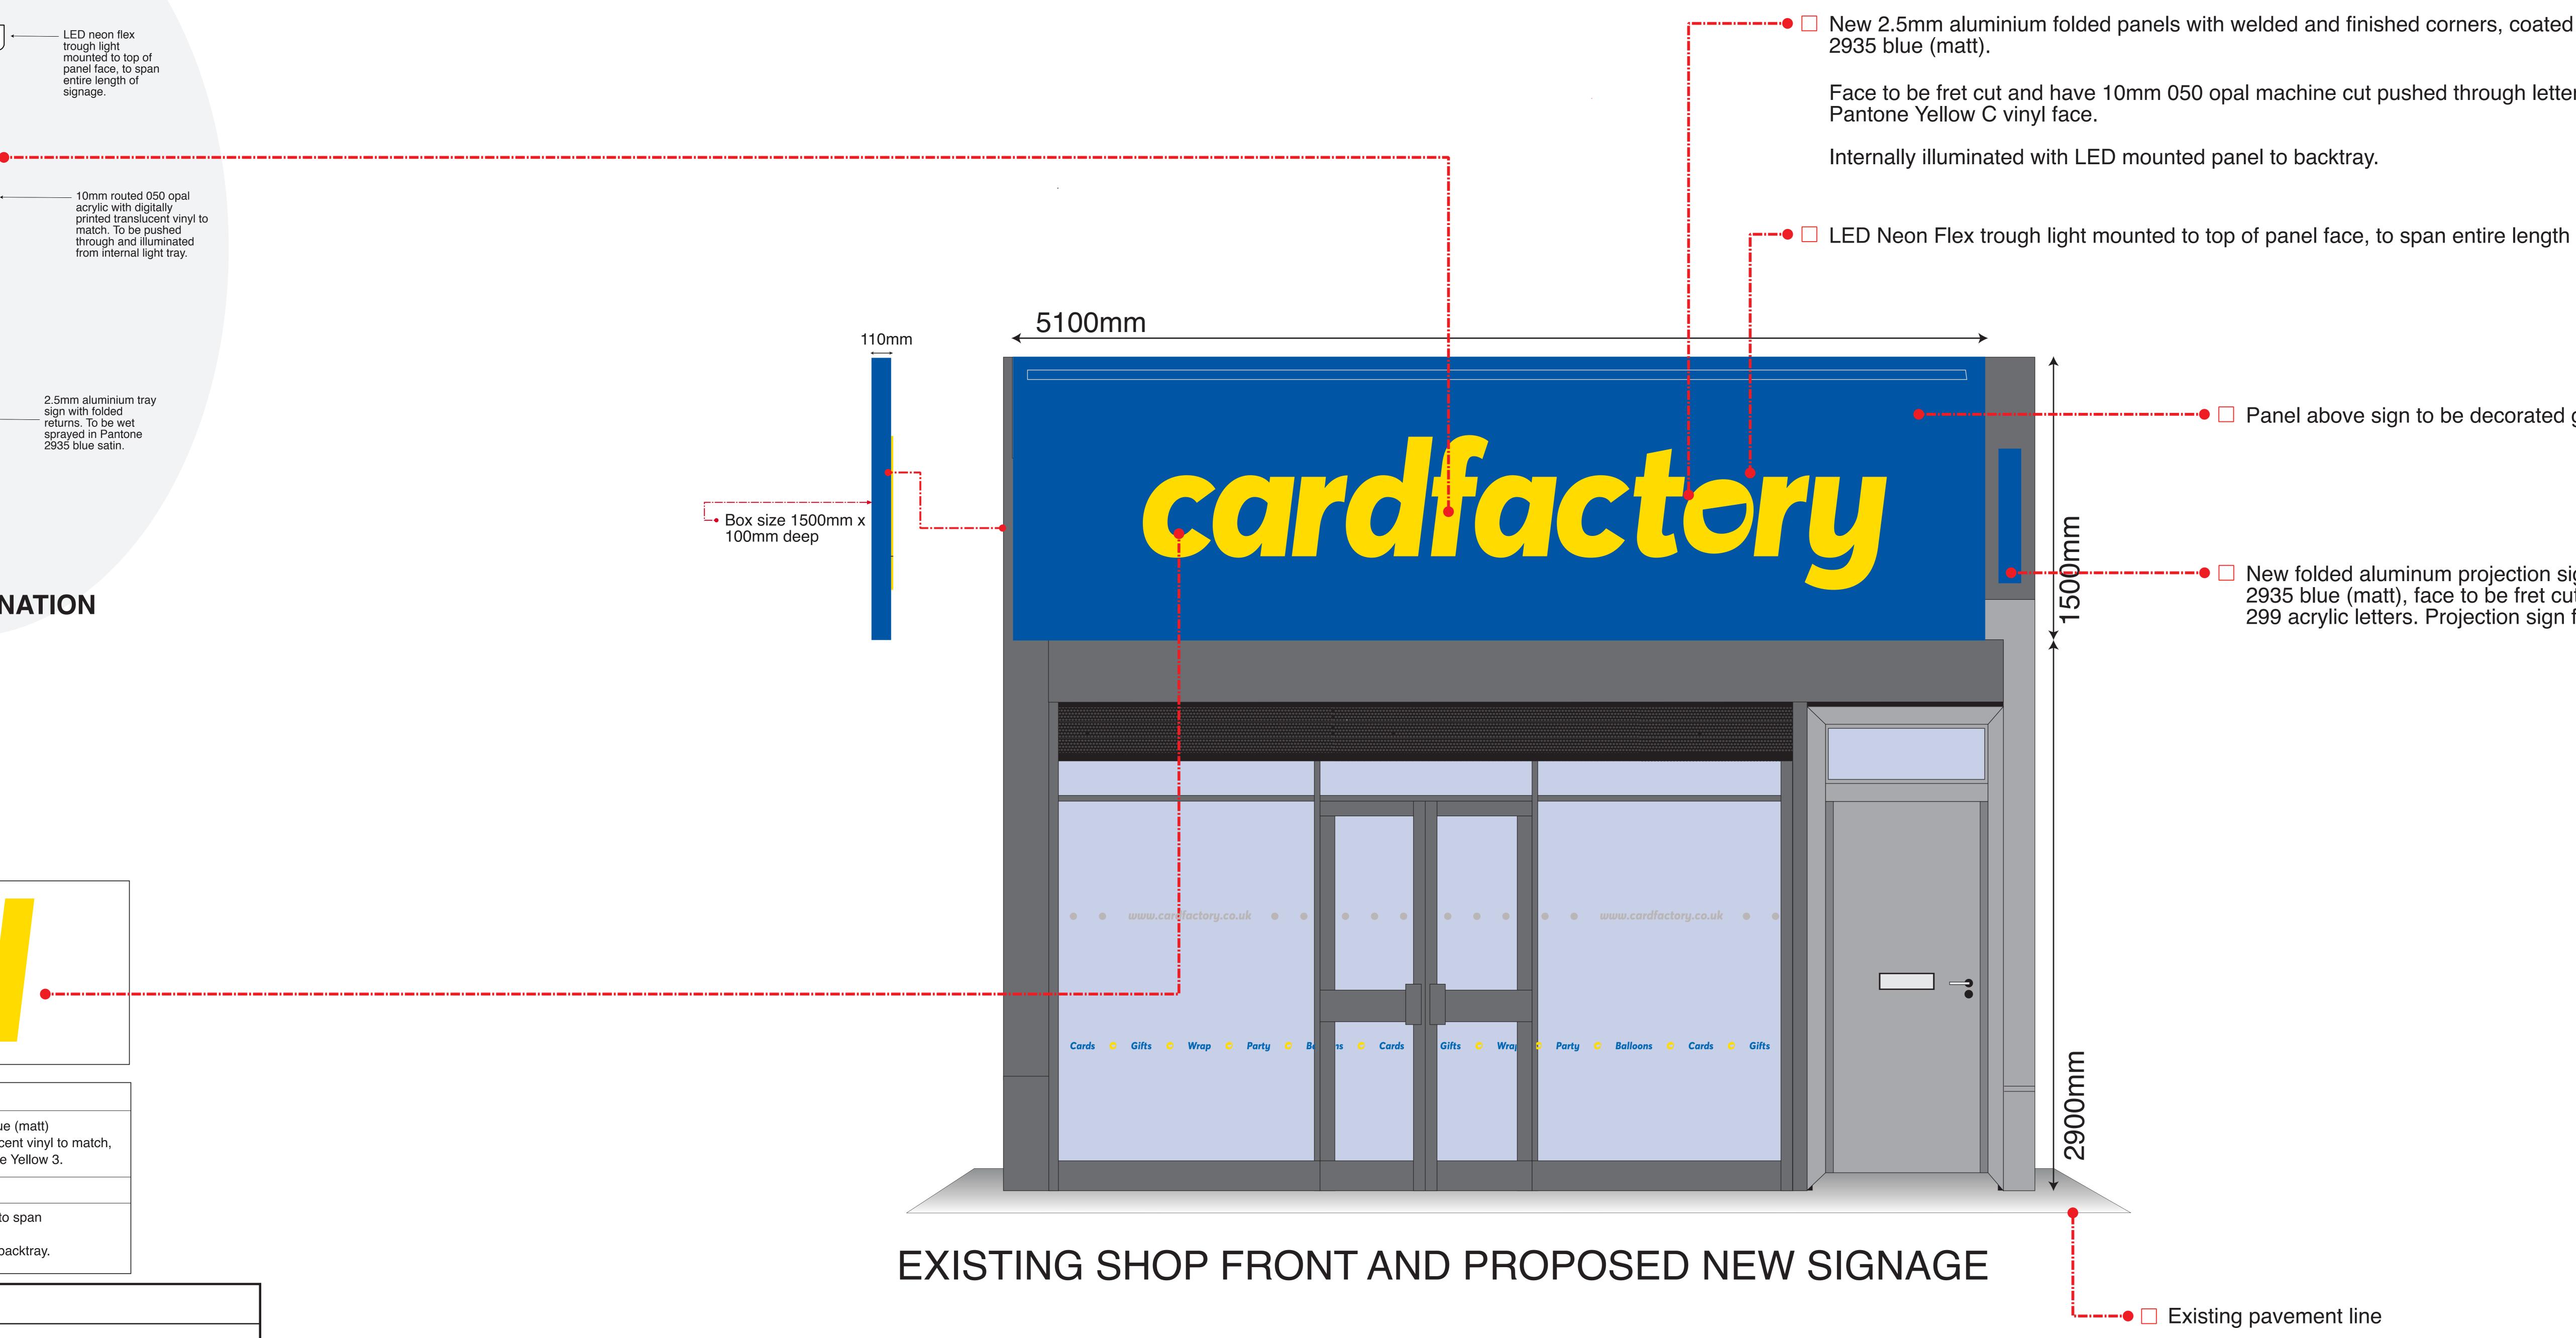

EXISTING SHOP FRONT ELEVATION

NOTE: A fuse spur needs to be provided for each sign and must be installed in close proximity to each sign.

> NOTE: Existing shop front to be prepared/ undercoated and fully re-sprayed in grey RAL 7012 exterior grade semi matt paint finish all surfaces and joints to be prepared and filled accordingly. (final site signing off will be undertaken prior to payment settlement)

# EXISTING SHOP FRONT AND SIGNAGE