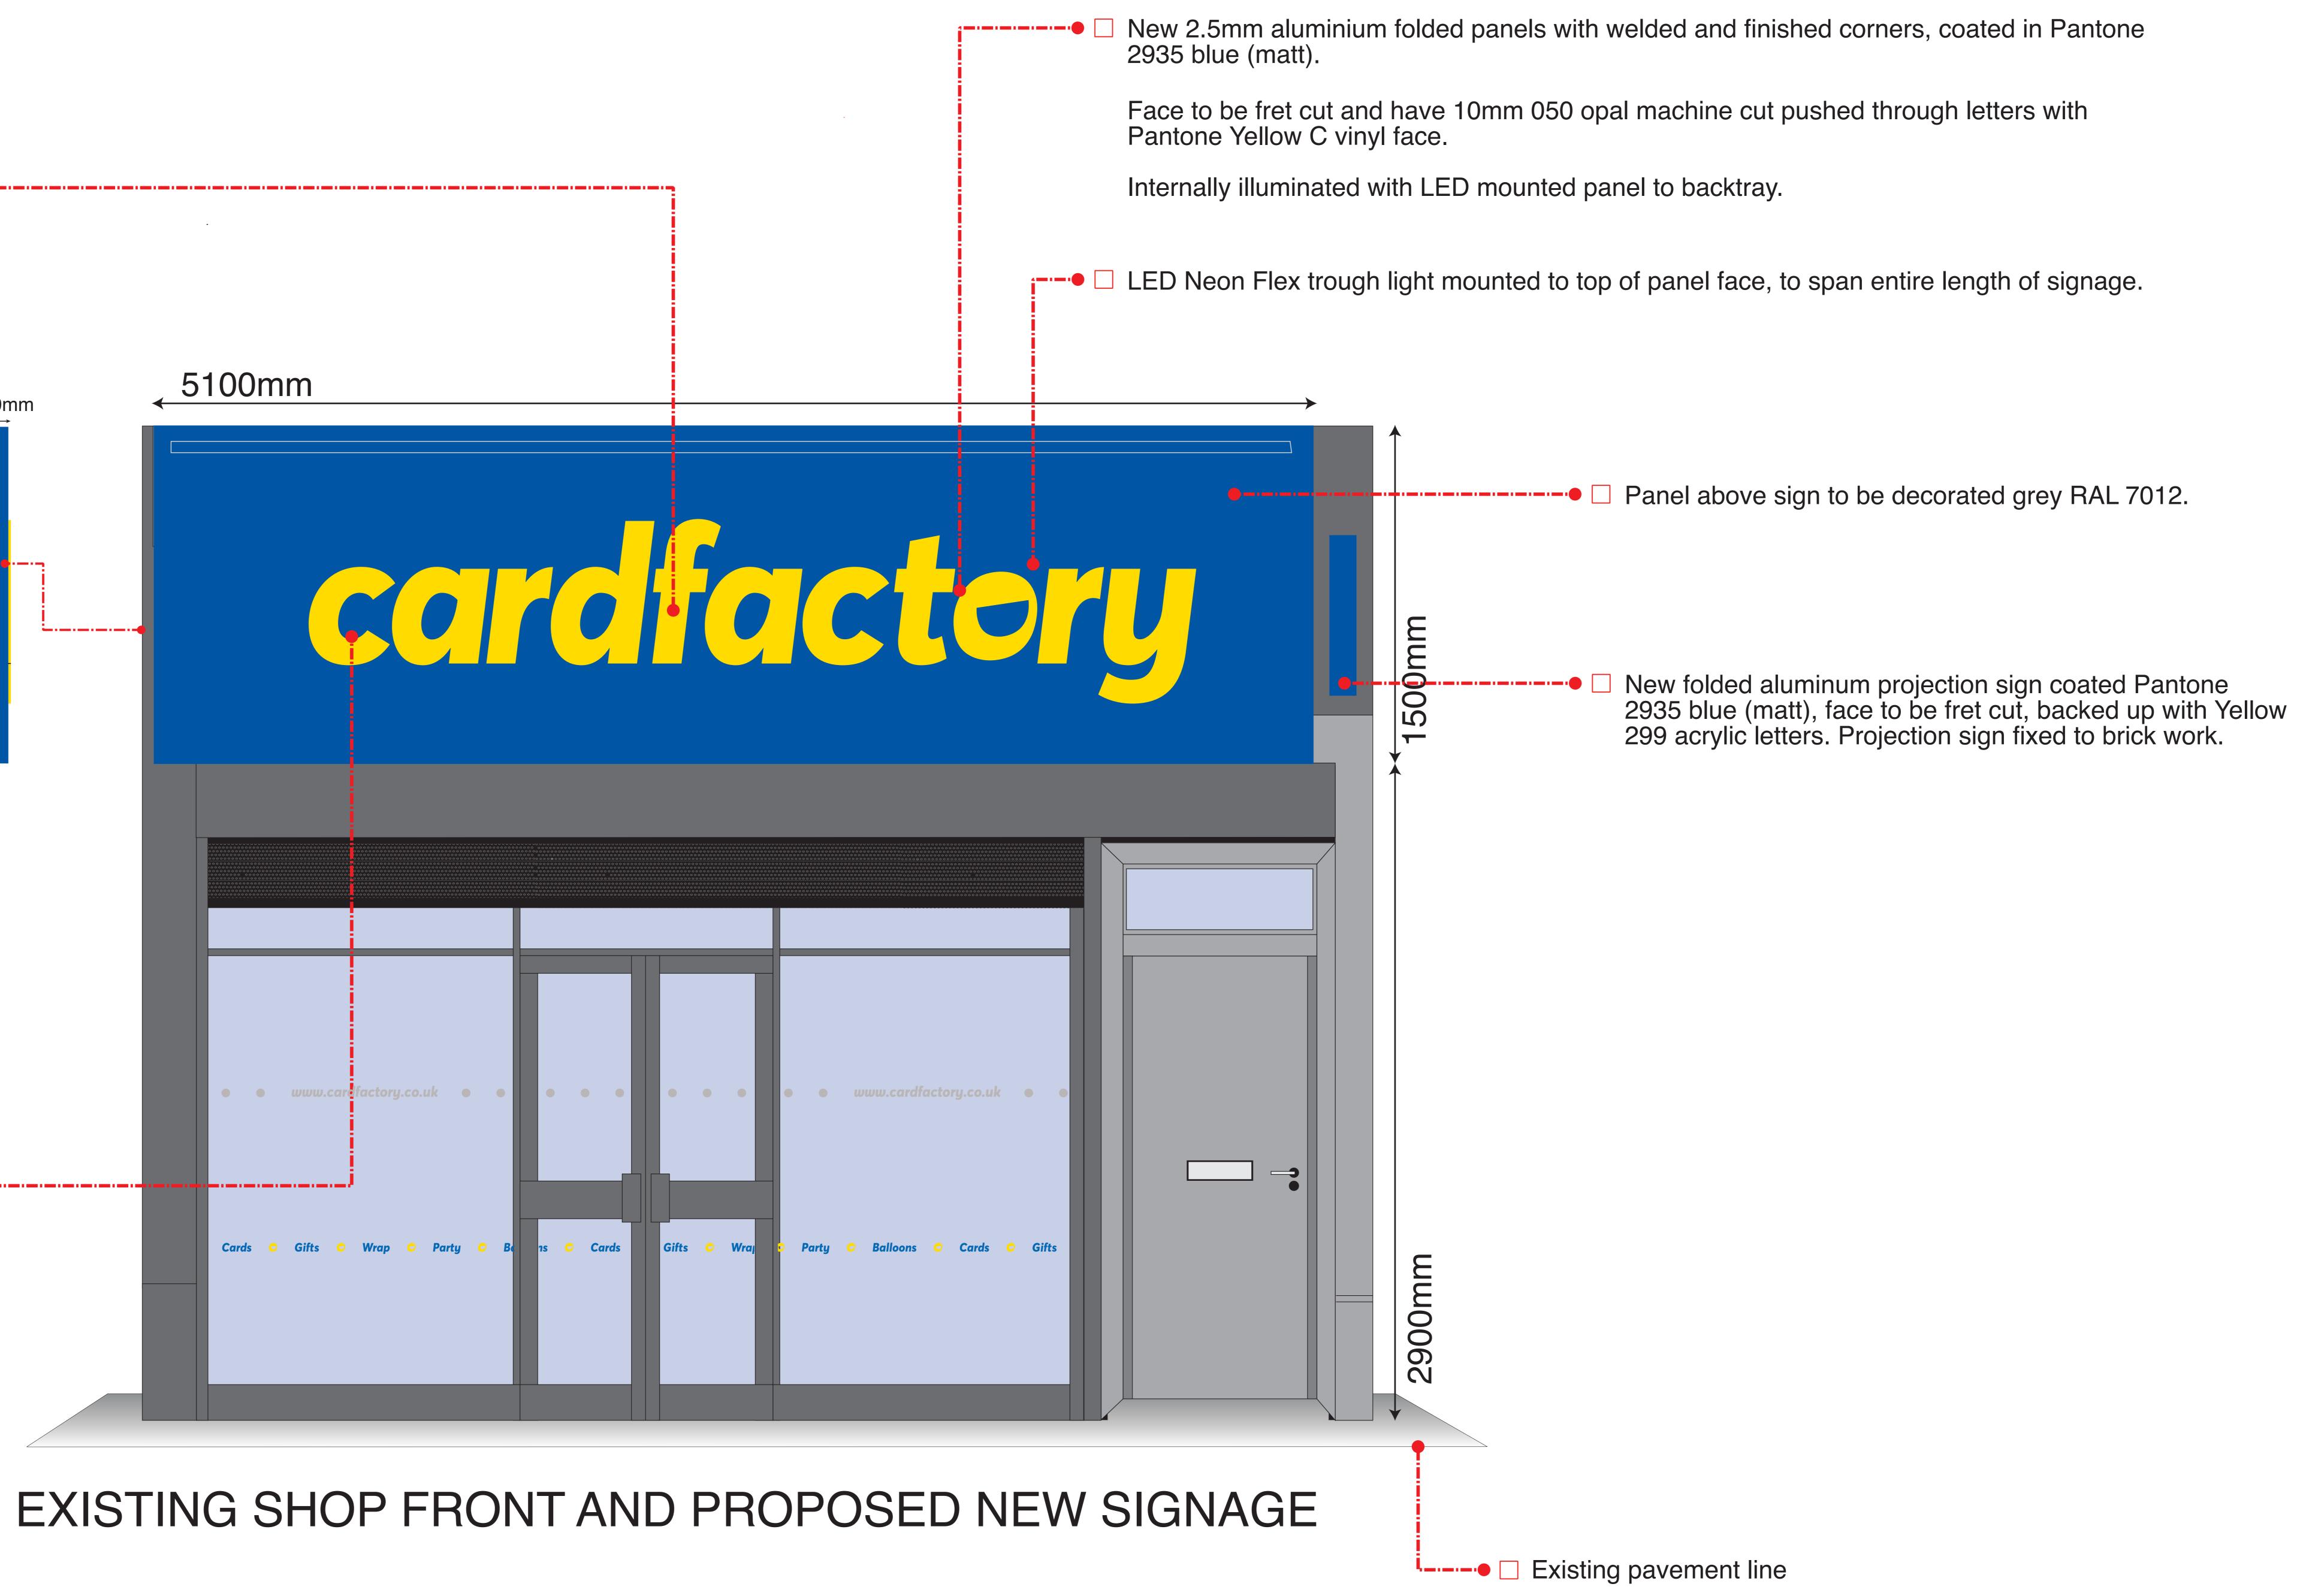

used, and is to be returned promptly upon request Card Factory

| REVISIONS                                                                                                                                                     |                      | DATED                                                                                                                    |
|---------------------------------------------------------------------------------------------------------------------------------------------------------------|----------------------|--------------------------------------------------------------------------------------------------------------------------|
|                                                                                                                                                               |                      |                                                                                                                          |
|                                                                                                                                                               |                      |                                                                                                                          |
|                                                                                                                                                               |                      |                                                                                                                          |
|                                                                                                                                                               |                      |                                                                                                                          |
|                                                                                                                                                               |                      |                                                                                                                          |
| cardfactory                                                                                                                                                   |                      |                                                                                                                          |
| TITLE                                                                                                                                                         |                      | Proposed Plan                                                                                                            |
| ADDRESS                                                                                                                                                       |                      | Unit 61<br>Tottenham Court<br>Road<br>FITZROVIA<br>London<br>W1T 2EP                                                     |
| APPLICANT                                                                                                                                                     |                      | Sportswift LTD - T/A Card Factory                                                                                        |
| WORKS DESCRIPTION                                                                                                                                             |                      | New 2.5mm aluminium folded panels<br>with welded and finished corners,<br>coated in Pantone 2935 blue (matt).            |
|                                                                                                                                                               |                      | Face to be fret cut and have 10mm<br>050 opal machine cut pushed<br>through letters with Pantone Yellow<br>C vinyl face. |
|                                                                                                                                                               |                      | Internally illuminated with LED mounted panel to backtray.                                                               |
|                                                                                                                                                               |                      | LED Neon Flex trough light mounted<br>to top of panel face, to span entire<br>length of signage.                         |
|                                                                                                                                                               |                      | Existing shopfront to be re-sprayed grey RAL 7012.                                                                       |
| DRAWING NUMBER                                                                                                                                                |                      | 04052022                                                                                                                 |
| SCALE 1:50                                                                                                                                                    | @ A3                 | Version (1)                                                                                                              |
| SIGNED: J.C.I                                                                                                                                                 | PAYNE                | DATED: 04/05/2022                                                                                                        |
| We hereby certify that this plan is a true copy of the plan referred to in connection with the application for building warrant planning consent and approval |                      |                                                                                                                          |
| CONTACT                                                                                                                                                       | Jonathan Payne       |                                                                                                                          |
| E-mail:<br>Direct Line:                                                                                                                                       | jonathan<br>01924 87 | .payne@cardfactory.eu.com                                                                                                |
| Mobile:                                                                                                                                                       | 07714 76             |                                                                                                                          |