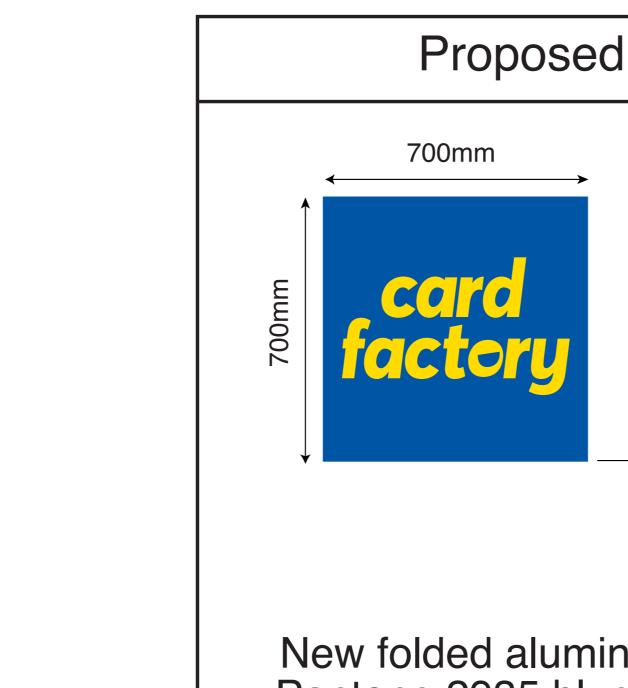

Proposed projection sign.

Window manifestations to be applied to all visible glazed panels on internal surfaces. Frosted circle design with frosted Card Factory web address and blue and yellow graphic design as shown. positioned at 1500mm and 850mm from ground level to meet the Partially Sighted Regulations & Standards

height from bottom of the projection sign to floor.

New folded aluminum projection sign coated Pantone 2935 blue (matt), face to be fret cut, backed up with Yellow 299 acrylic letters. Projection sign fixed to brick work.