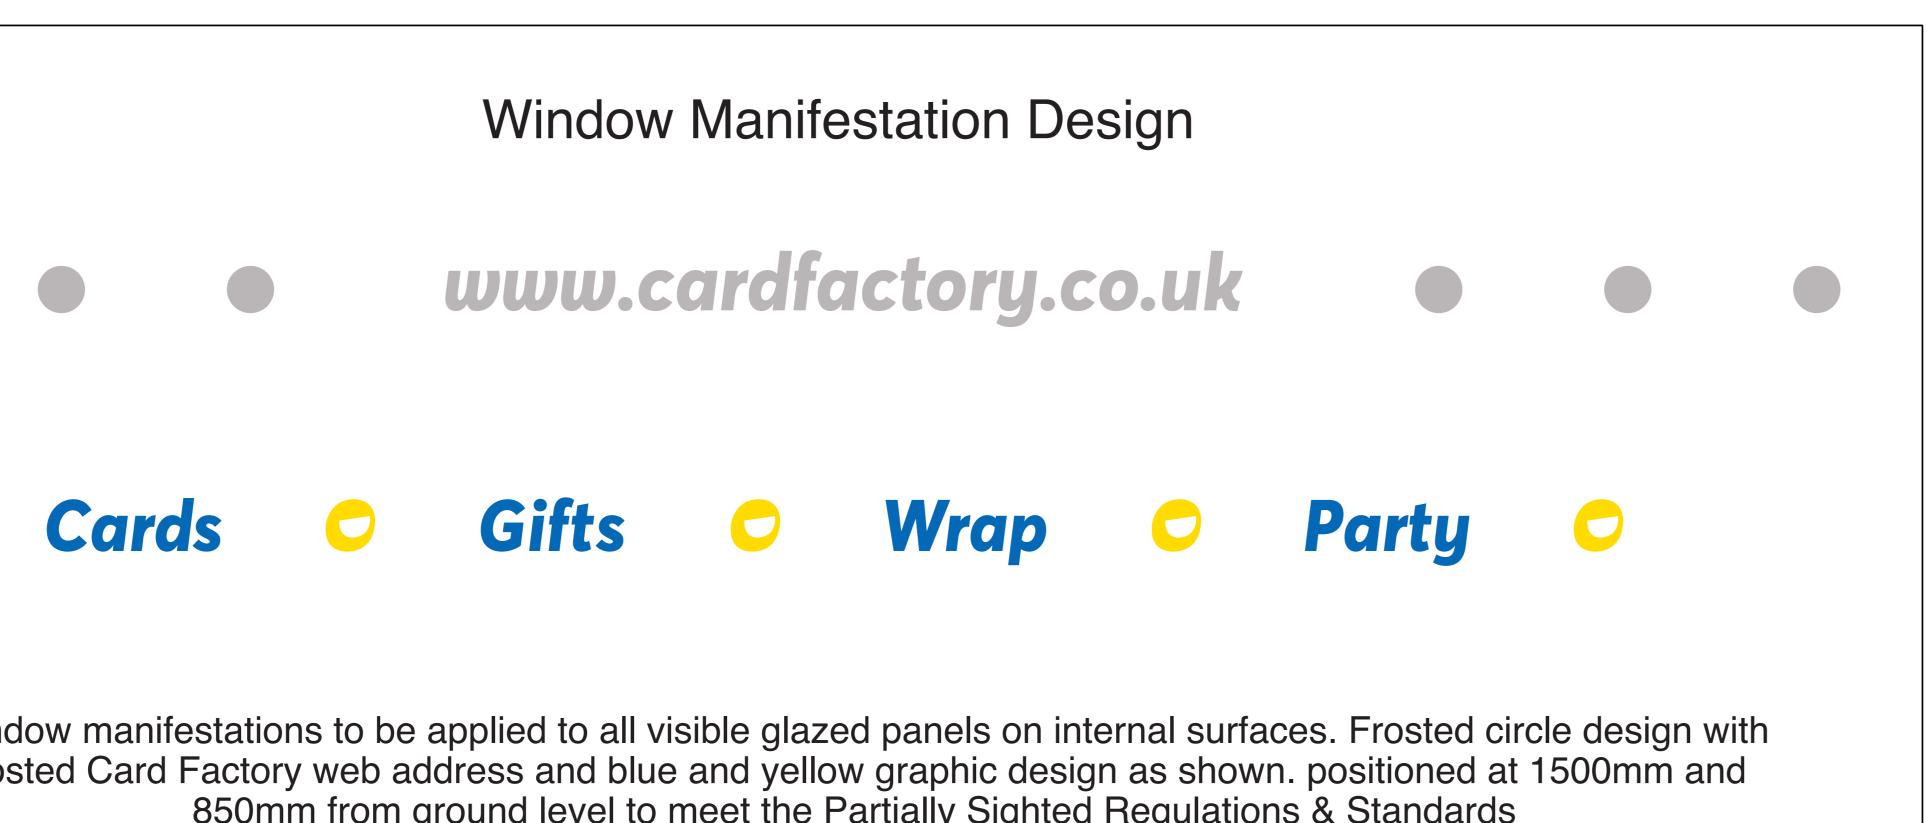

Proposed projection sign.

Window manifestations to be applied to all visible glazed panels on internal surfaces. Frosted circle design with frosted Card Factory web address and blue and yellow graphic design as shown. positioned at 1500mm and 850mm from ground level to meet the Partially Sighted Regulations & Standards