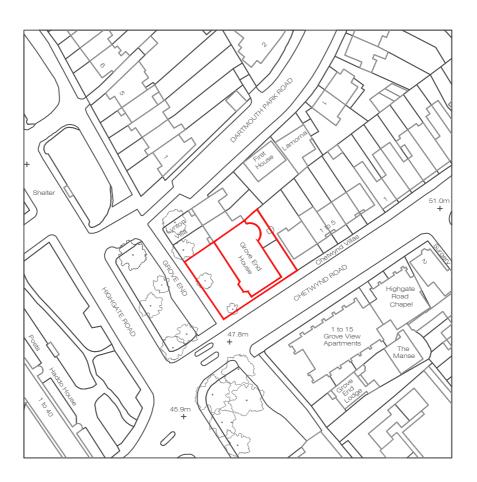

Client:

Grove End House Lessees Ltd

Project:

Grove End House

Drawing title:

Location Plan

\*Hallas & Co.

Hallas & Co Chartered Surveyors 15 Crane Mews 32 Gould Road Twickenham TW2 6RS