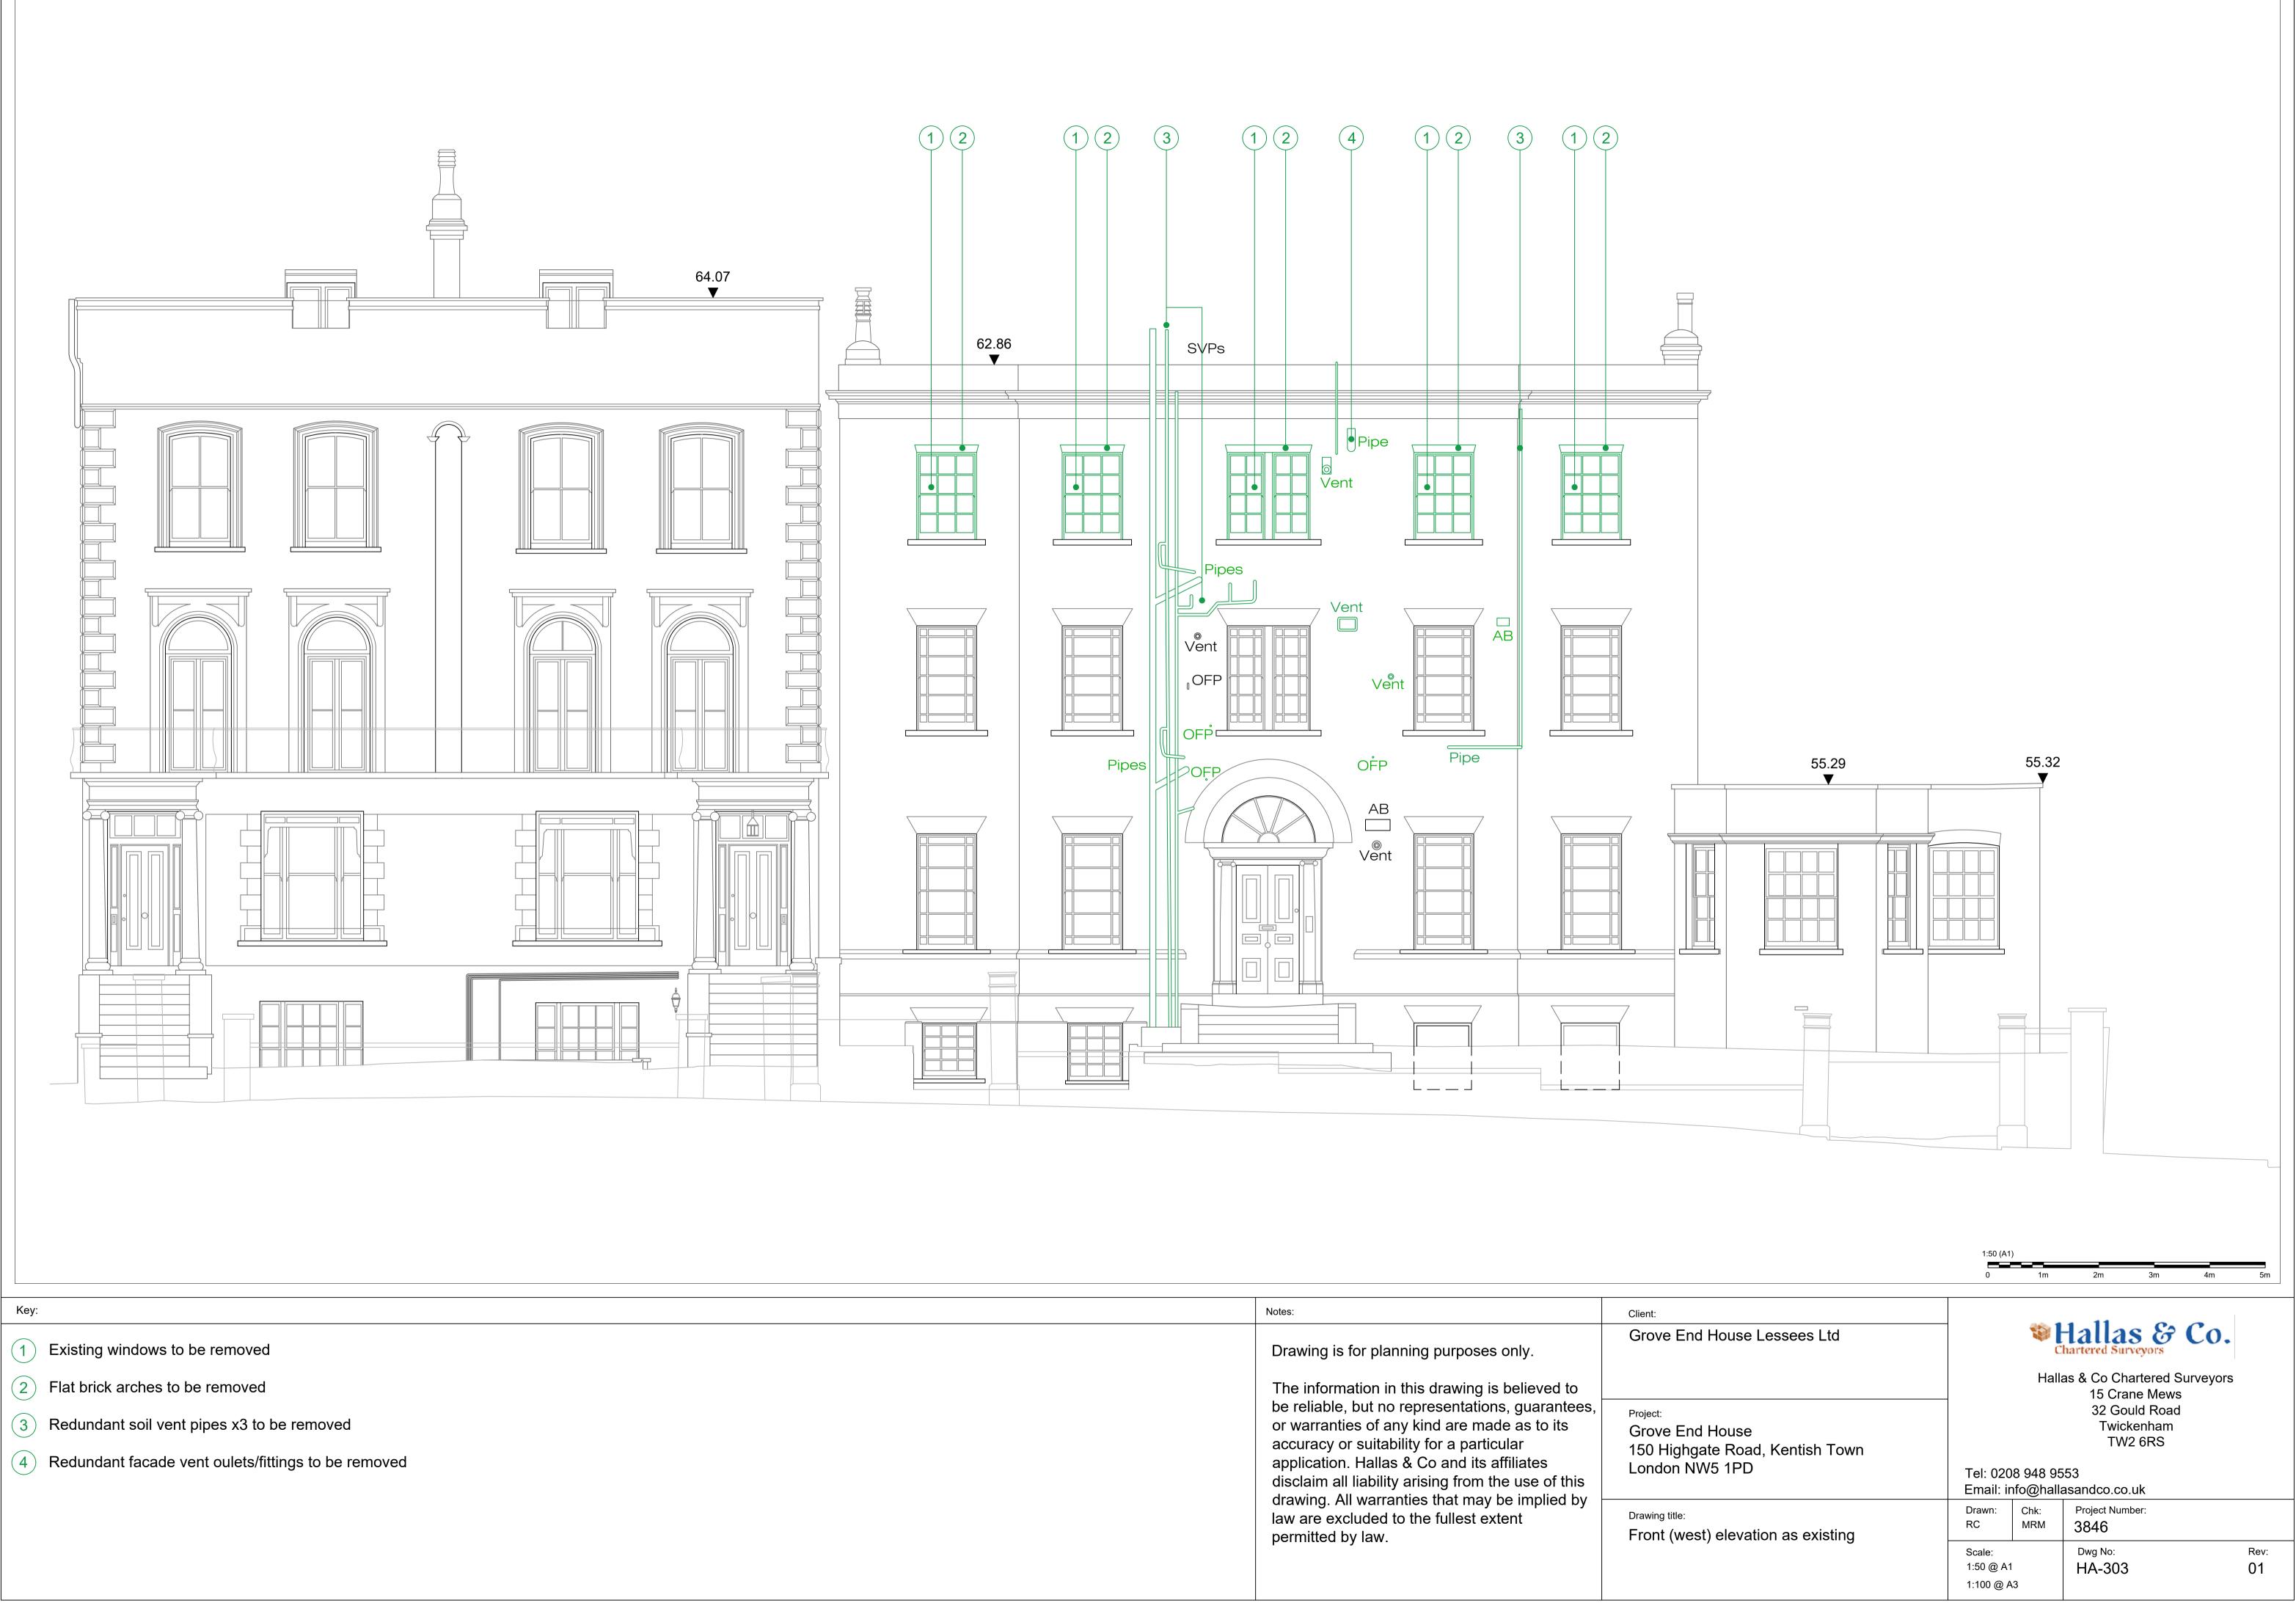

|  | Notes:                                                                                                                                                                                                                                                                                                                                                                                                                                                          | Client:                                                                   |
|--|-----------------------------------------------------------------------------------------------------------------------------------------------------------------------------------------------------------------------------------------------------------------------------------------------------------------------------------------------------------------------------------------------------------------------------------------------------------------|---------------------------------------------------------------------------|
|  | Drawing is for planning purposes only.<br>The information in this drawing is believed to<br>be reliable, but no representations, guarantees,<br>or warranties of any kind are made as to its<br>accuracy or suitability for a particular<br>application. Hallas & Co and its affiliates<br>disclaim all liability arising from the use of this<br>drawing. All warranties that may be implied by<br>law are excluded to the fullest extent<br>permitted by law. | Grove End Hous                                                            |
|  |                                                                                                                                                                                                                                                                                                                                                                                                                                                                 | <sup>Project:</sup><br>Grove End Hous<br>150 Highgate Ro<br>London NW5 1P |
|  |                                                                                                                                                                                                                                                                                                                                                                                                                                                                 | Drawing title:<br>Front (west) elev                                       |
|  |                                                                                                                                                                                                                                                                                                                                                                                                                                                                 |                                                                           |

|      | Notes:                                                                                                                                                                                                                                                                                                                                                                                                                                                          | Client:                                                                      |
|------|-----------------------------------------------------------------------------------------------------------------------------------------------------------------------------------------------------------------------------------------------------------------------------------------------------------------------------------------------------------------------------------------------------------------------------------------------------------------|------------------------------------------------------------------------------|
|      | Drawing is for planning purposes only.<br>The information in this drawing is believed to<br>be reliable, but no representations, guarantees,<br>or warranties of any kind are made as to its<br>accuracy or suitability for a particular<br>application. Hallas & Co and its affiliates<br>disclaim all liability arising from the use of this<br>drawing. All warranties that may be implied by<br>law are excluded to the fullest extent<br>permitted by law. | Grove End House                                                              |
| oved |                                                                                                                                                                                                                                                                                                                                                                                                                                                                 | <sup>Project:</sup><br>Grove End House<br>150 Highgate Roa<br>London NW5 1PE |
|      |                                                                                                                                                                                                                                                                                                                                                                                                                                                                 | Drawing title:<br>Front (west) eleva                                         |