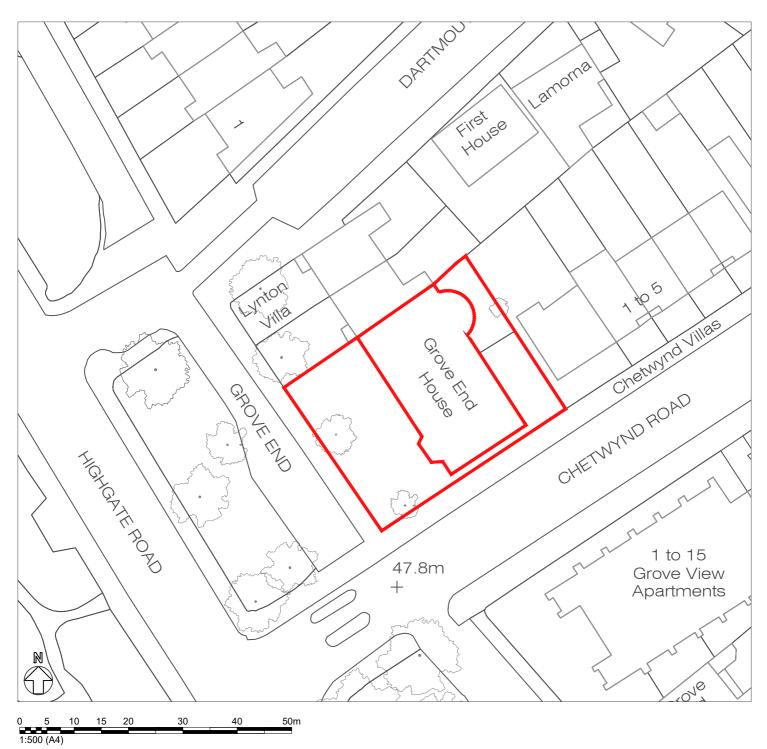

| Drawing is for planning purposes only.                                                                                                                                                                                                                                                                                                                                                           | ving is for planning purposes only. |                     | Hallas & Co                                                                                                                   |                         |  |
|--------------------------------------------------------------------------------------------------------------------------------------------------------------------------------------------------------------------------------------------------------------------------------------------------------------------------------------------------------------------------------------------------|-------------------------------------|---------------------|-------------------------------------------------------------------------------------------------------------------------------|-------------------------|--|
| The information in this drawing is believed to<br>be reliable, but no representations, guarantees,<br>or warranties of any kind are made as to its<br>accuracy or suitability for a particular<br>application. Hallas & Co and its affiliates<br>disclaim all liability arising from the use of this<br>drawing. All warranties that may be implied by<br>law are excluded to the fullest extent |                                     |                     | Hallas & Co Chartered Surveyors<br>Hallas & Co Chartered Surveyors<br>15 Crane Mews<br>32 Gould Road<br>Twickenham<br>TW2 6RS |                         |  |
| permitted by law.                                                                                                                                                                                                                                                                                                                                                                                | Drawing title:<br>Site Plan         | Drawn:<br>RC        | Chk:<br>MRM                                                                                                                   | Project Number:<br>3846 |  |
|                                                                                                                                                                                                                                                                                                                                                                                                  |                                     | Scale:<br>1:500 @ A | 4                                                                                                                             | Dwg No:<br>HA-002       |  |