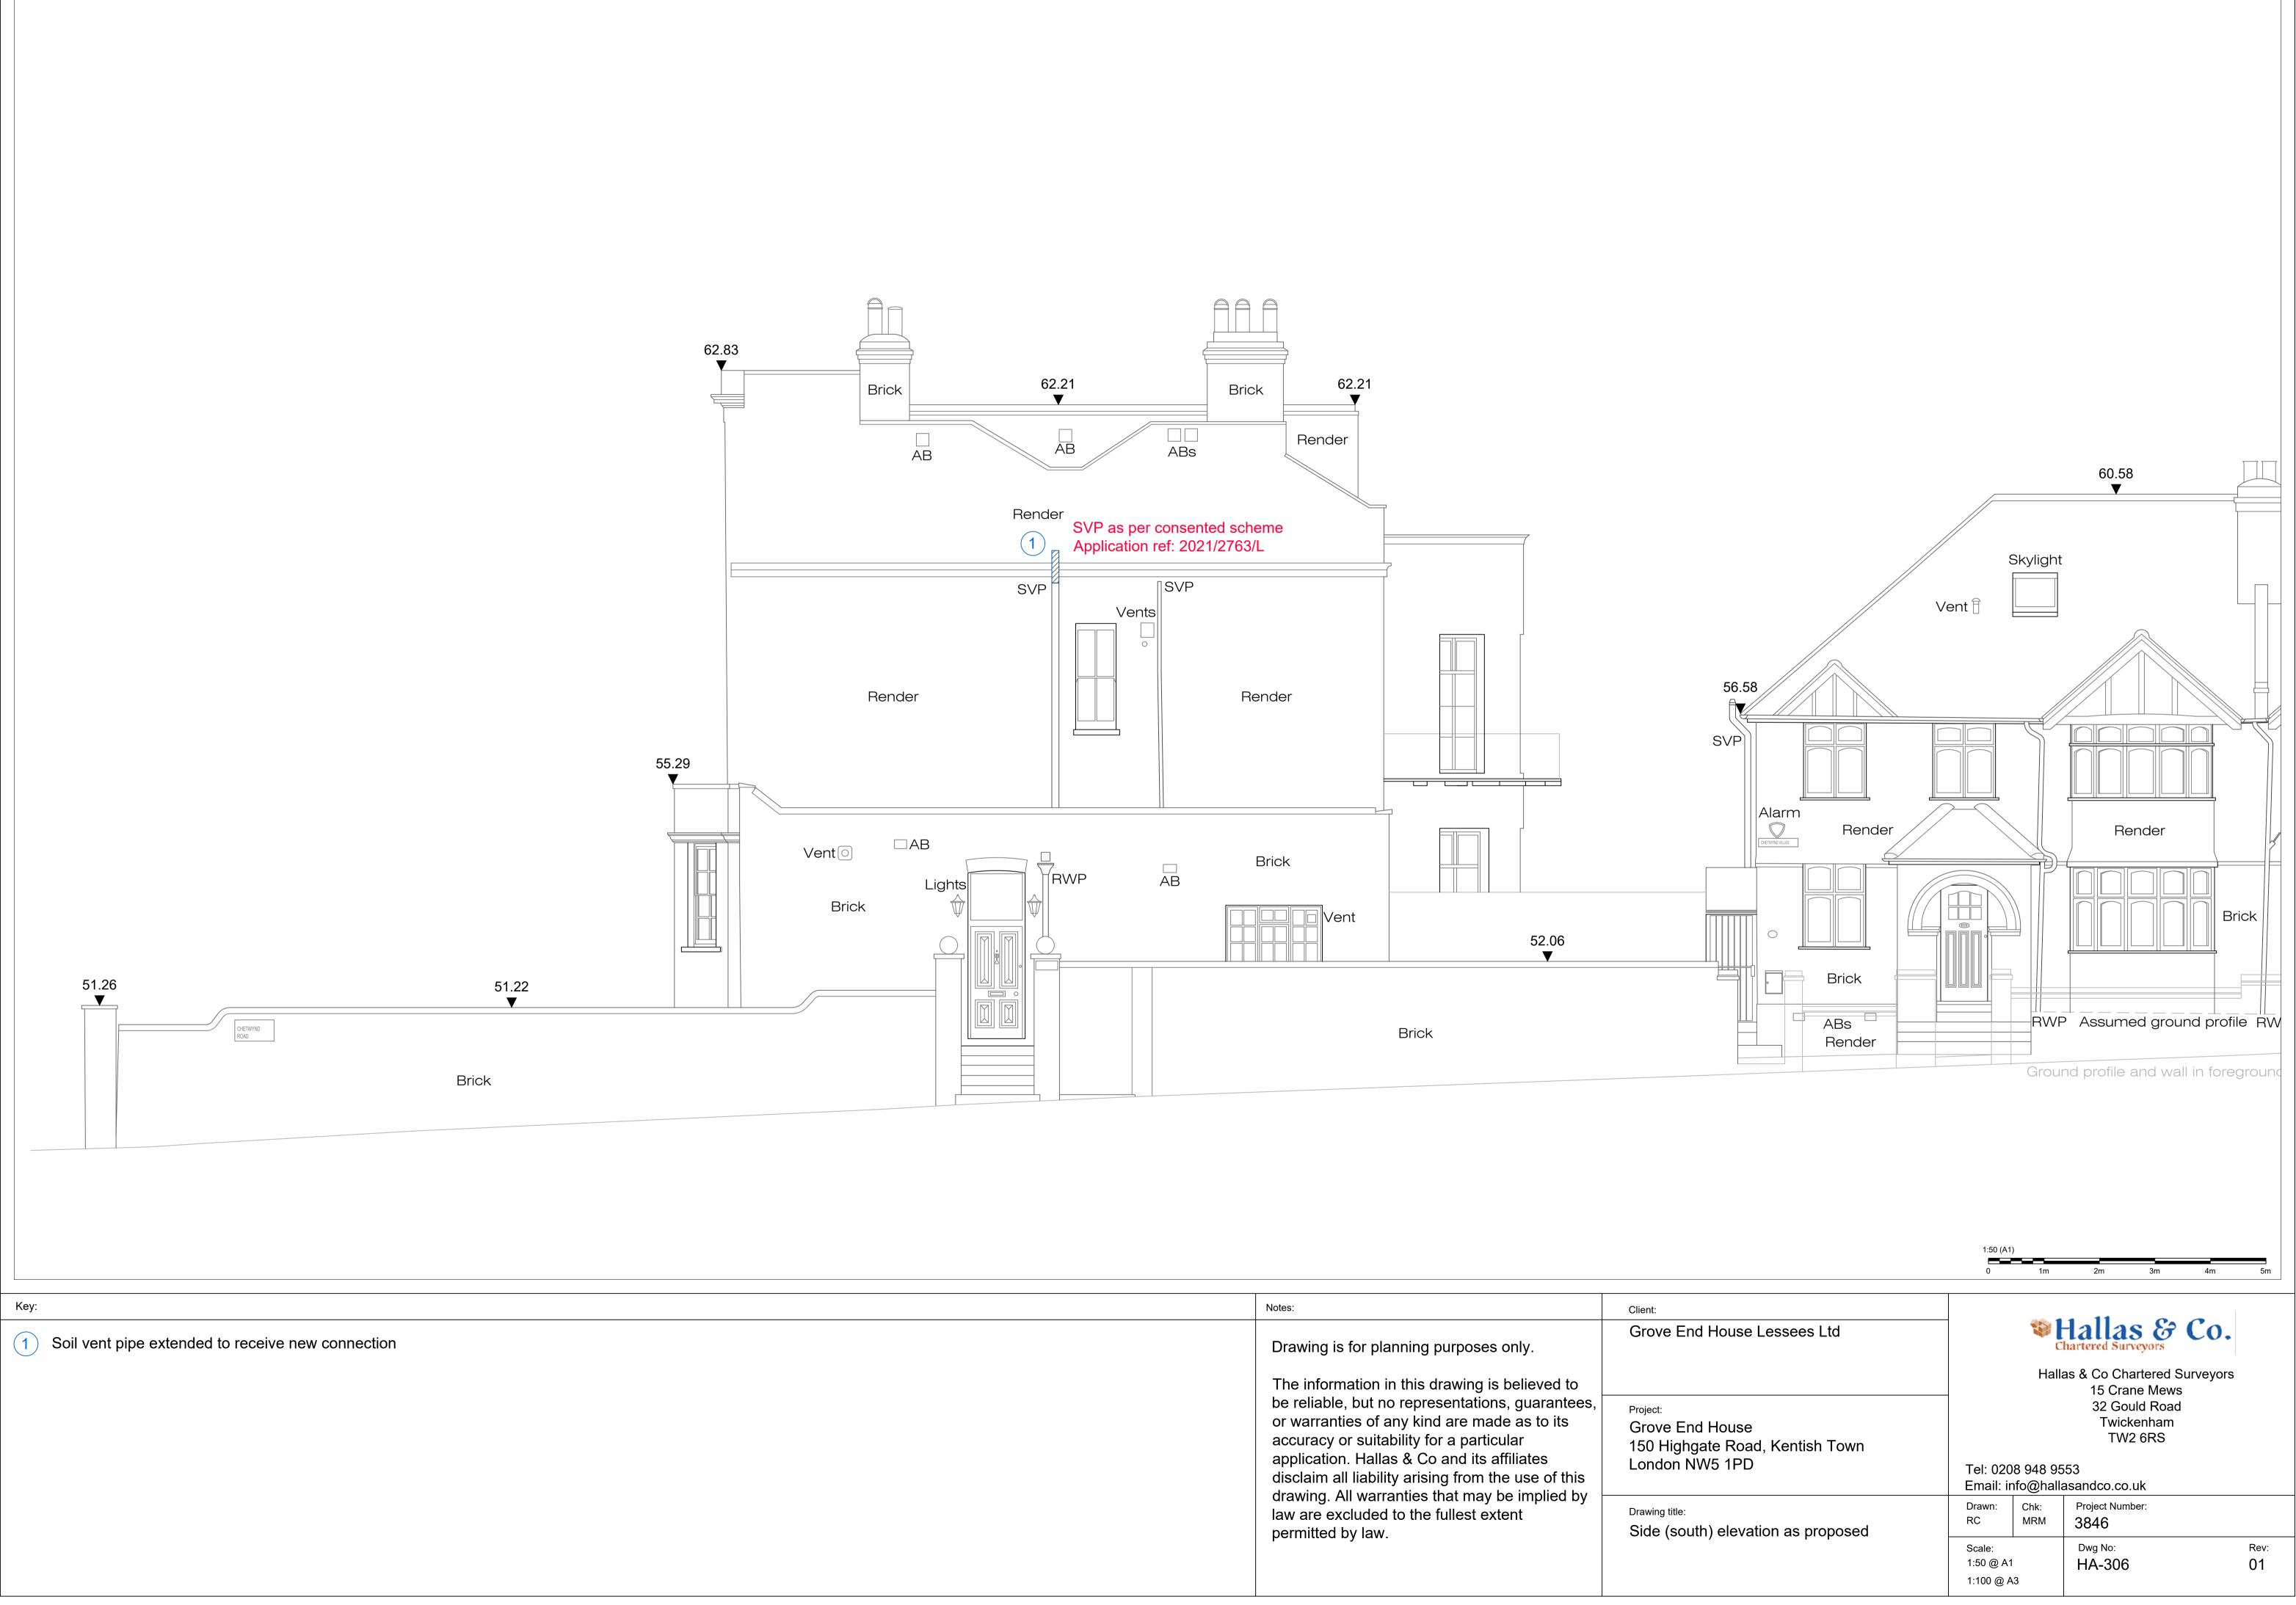

|  | Notes:                                                                                                                                                                                                                                                                                                                                                                                                                                                          | Client:                                                                      |
|--|-----------------------------------------------------------------------------------------------------------------------------------------------------------------------------------------------------------------------------------------------------------------------------------------------------------------------------------------------------------------------------------------------------------------------------------------------------------------|------------------------------------------------------------------------------|
|  | Drawing is for planning purposes only.<br>The information in this drawing is believed to<br>be reliable, but no representations, guarantees,<br>or warranties of any kind are made as to its<br>accuracy or suitability for a particular<br>application. Hallas & Co and its affiliates<br>disclaim all liability arising from the use of this<br>drawing. All warranties that may be implied by<br>law are excluded to the fullest extent<br>permitted by law. | Grove End House                                                              |
|  |                                                                                                                                                                                                                                                                                                                                                                                                                                                                 | <sup>Project:</sup><br>Grove End House<br>150 Highgate Roa<br>London NW5 1PD |
|  |                                                                                                                                                                                                                                                                                                                                                                                                                                                                 | Drawing title:<br>Side (south) eleva                                         |
|  |                                                                                                                                                                                                                                                                                                                                                                                                                                                                 |                                                                              |