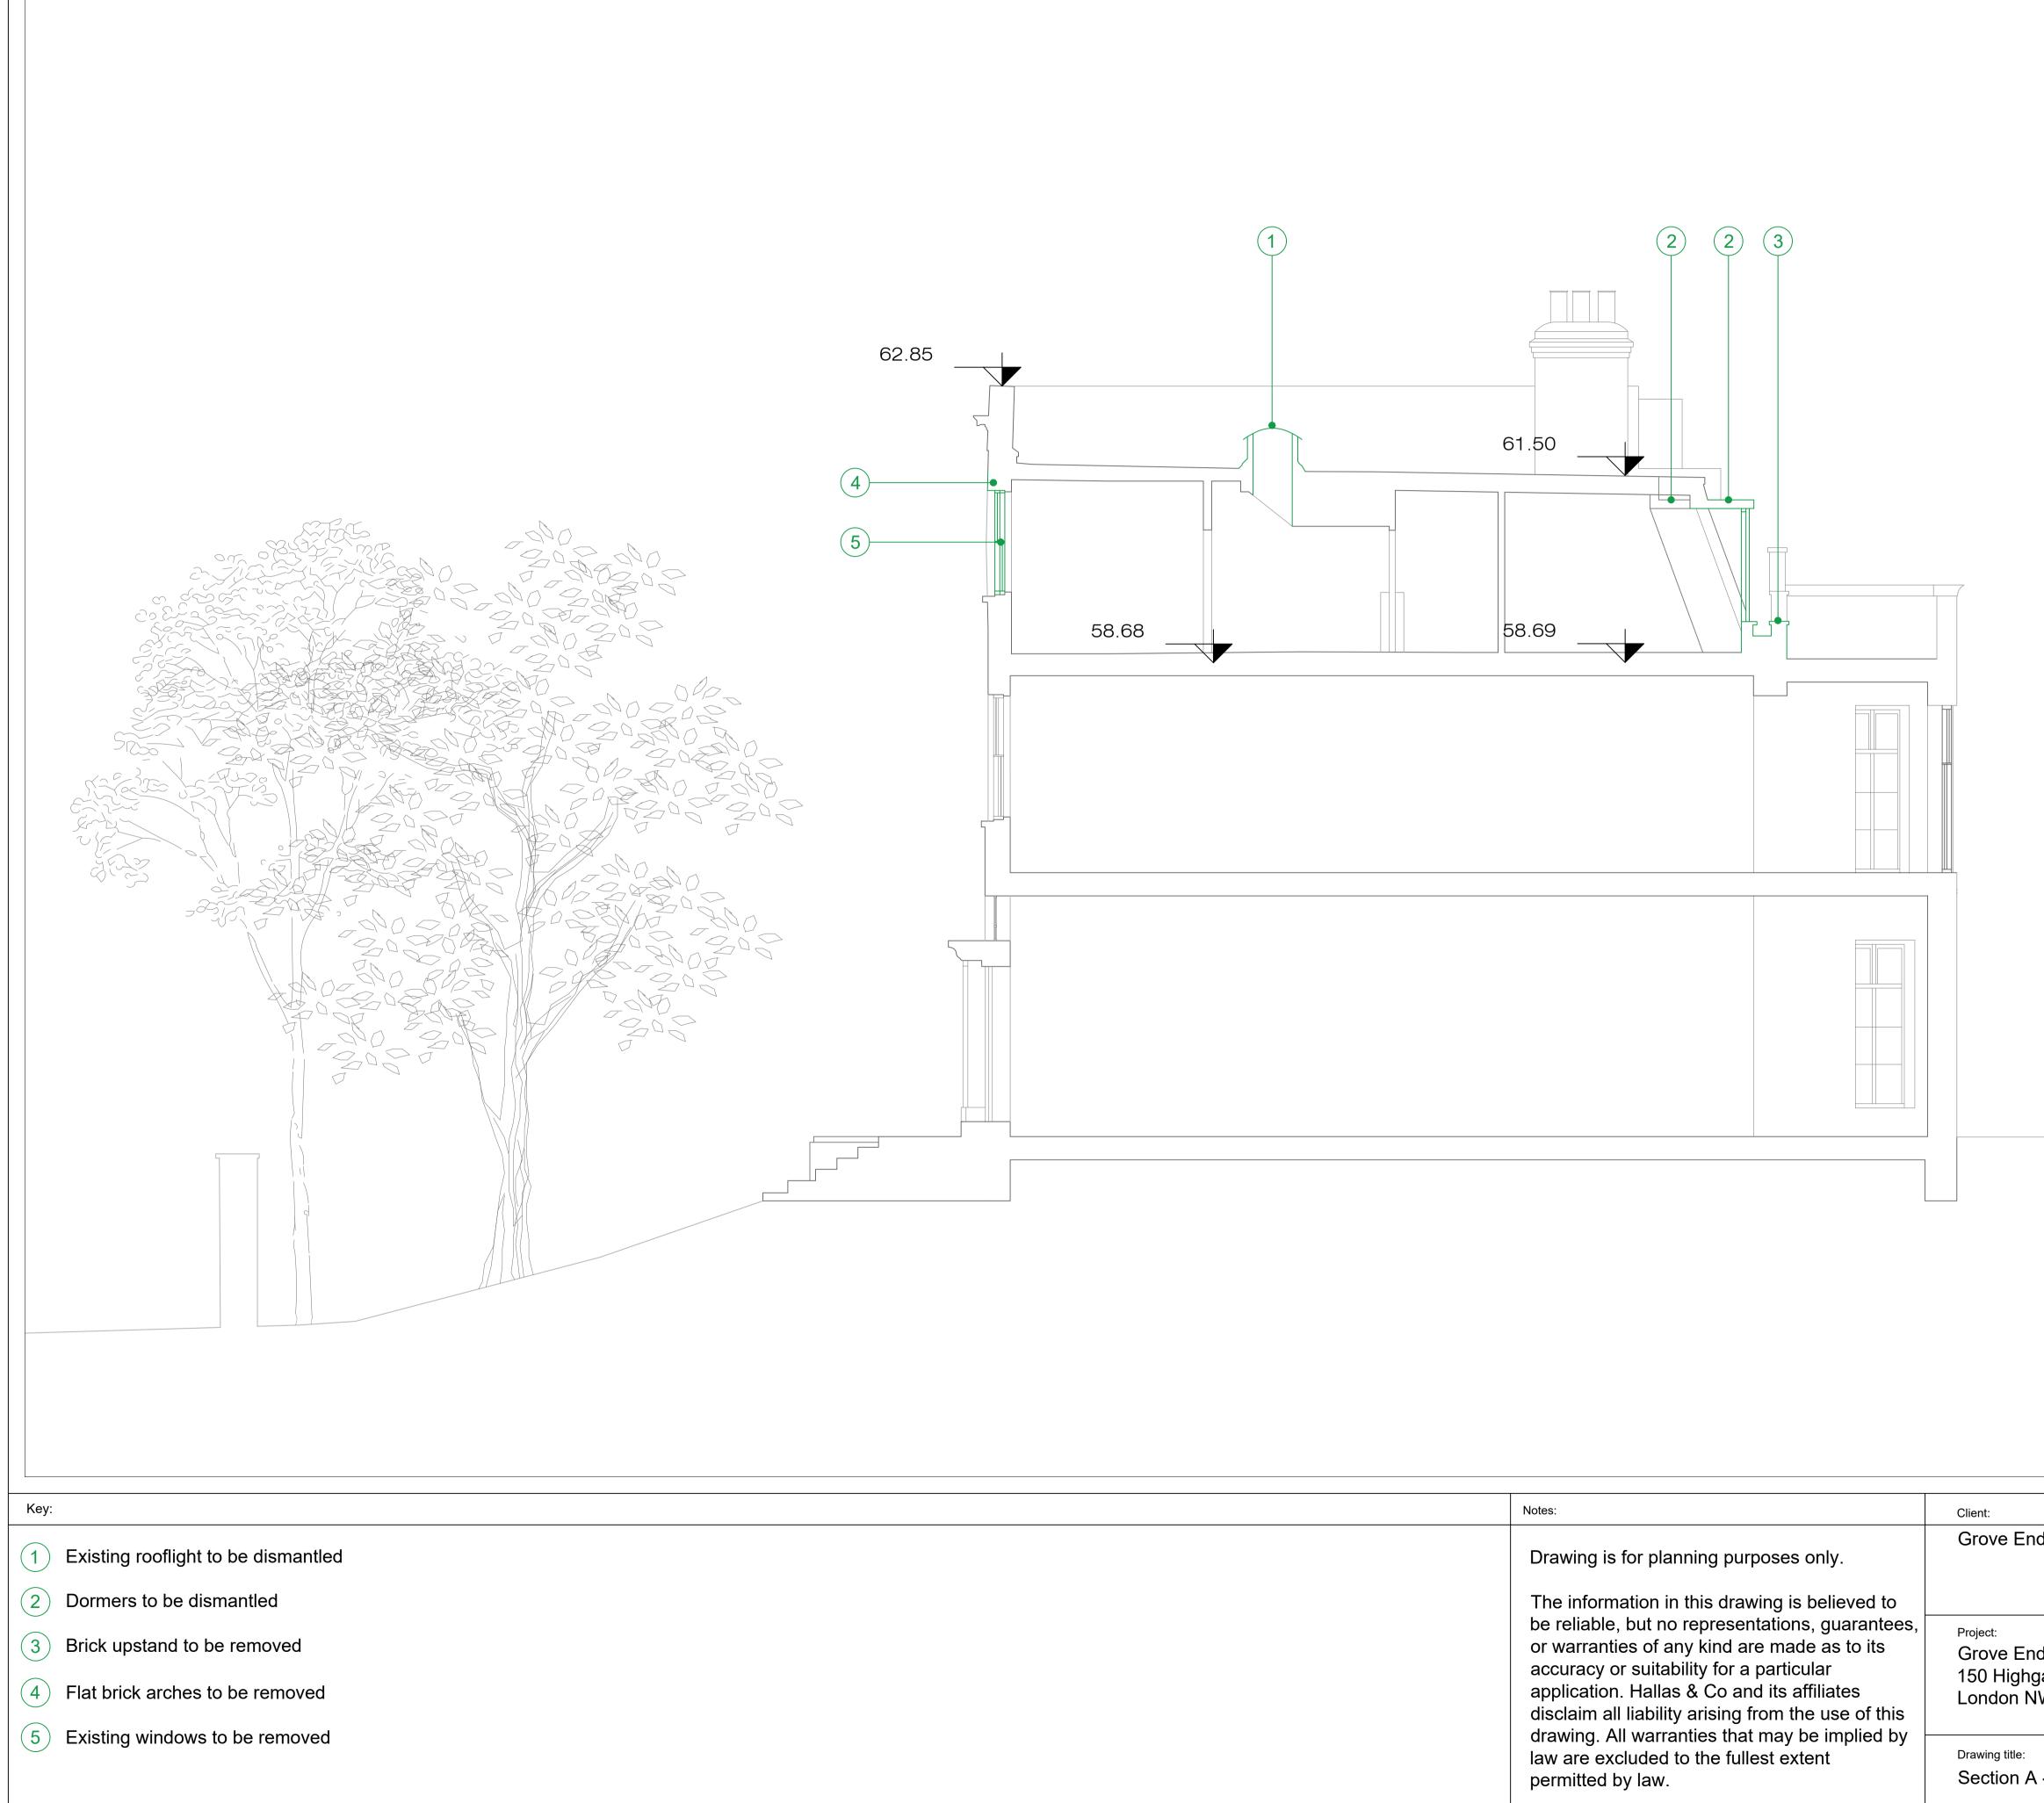

| Key: |                   |                       |                  |  |
|------|-------------------|-----------------------|------------------|--|
| (1)  |                   | op of new felt roof   |                  |  |
| (2)  |                   | ormer surround in nat | ıral zinc / lead |  |
| 3    |                   | ouble-glazed timber w |                  |  |
| (4)  | Natural slate mar |                       |                  |  |
| 5    |                   | gauged brickwork      |                  |  |
|      |                   |                       |                  |  |

|                             | Notes:                                                                                                                                                                                                                                             | Client:                                                           |
|-----------------------------|----------------------------------------------------------------------------------------------------------------------------------------------------------------------------------------------------------------------------------------------------|-------------------------------------------------------------------|
| -glazed timber sash windows | Drawing is for planning purposes only.<br>The information in this drawing is believed to                                                                                                                                                           | Grove End House                                                   |
|                             | be reliable, but no representations, guarantees,<br>or warranties of any kind are made as to its<br>accuracy or suitability for a particular<br>application. Hallas & Co and its affiliates<br>disclaim all liability arising from the use of this | Project:<br>Grove End House<br>150 Highgate Roa<br>London NW5 1PE |
|                             | drawing. All warranties that may be implied by law are excluded to the fullest extent permitted by law.                                                                                                                                            | Drawing title:<br>Section A - A as p                              |