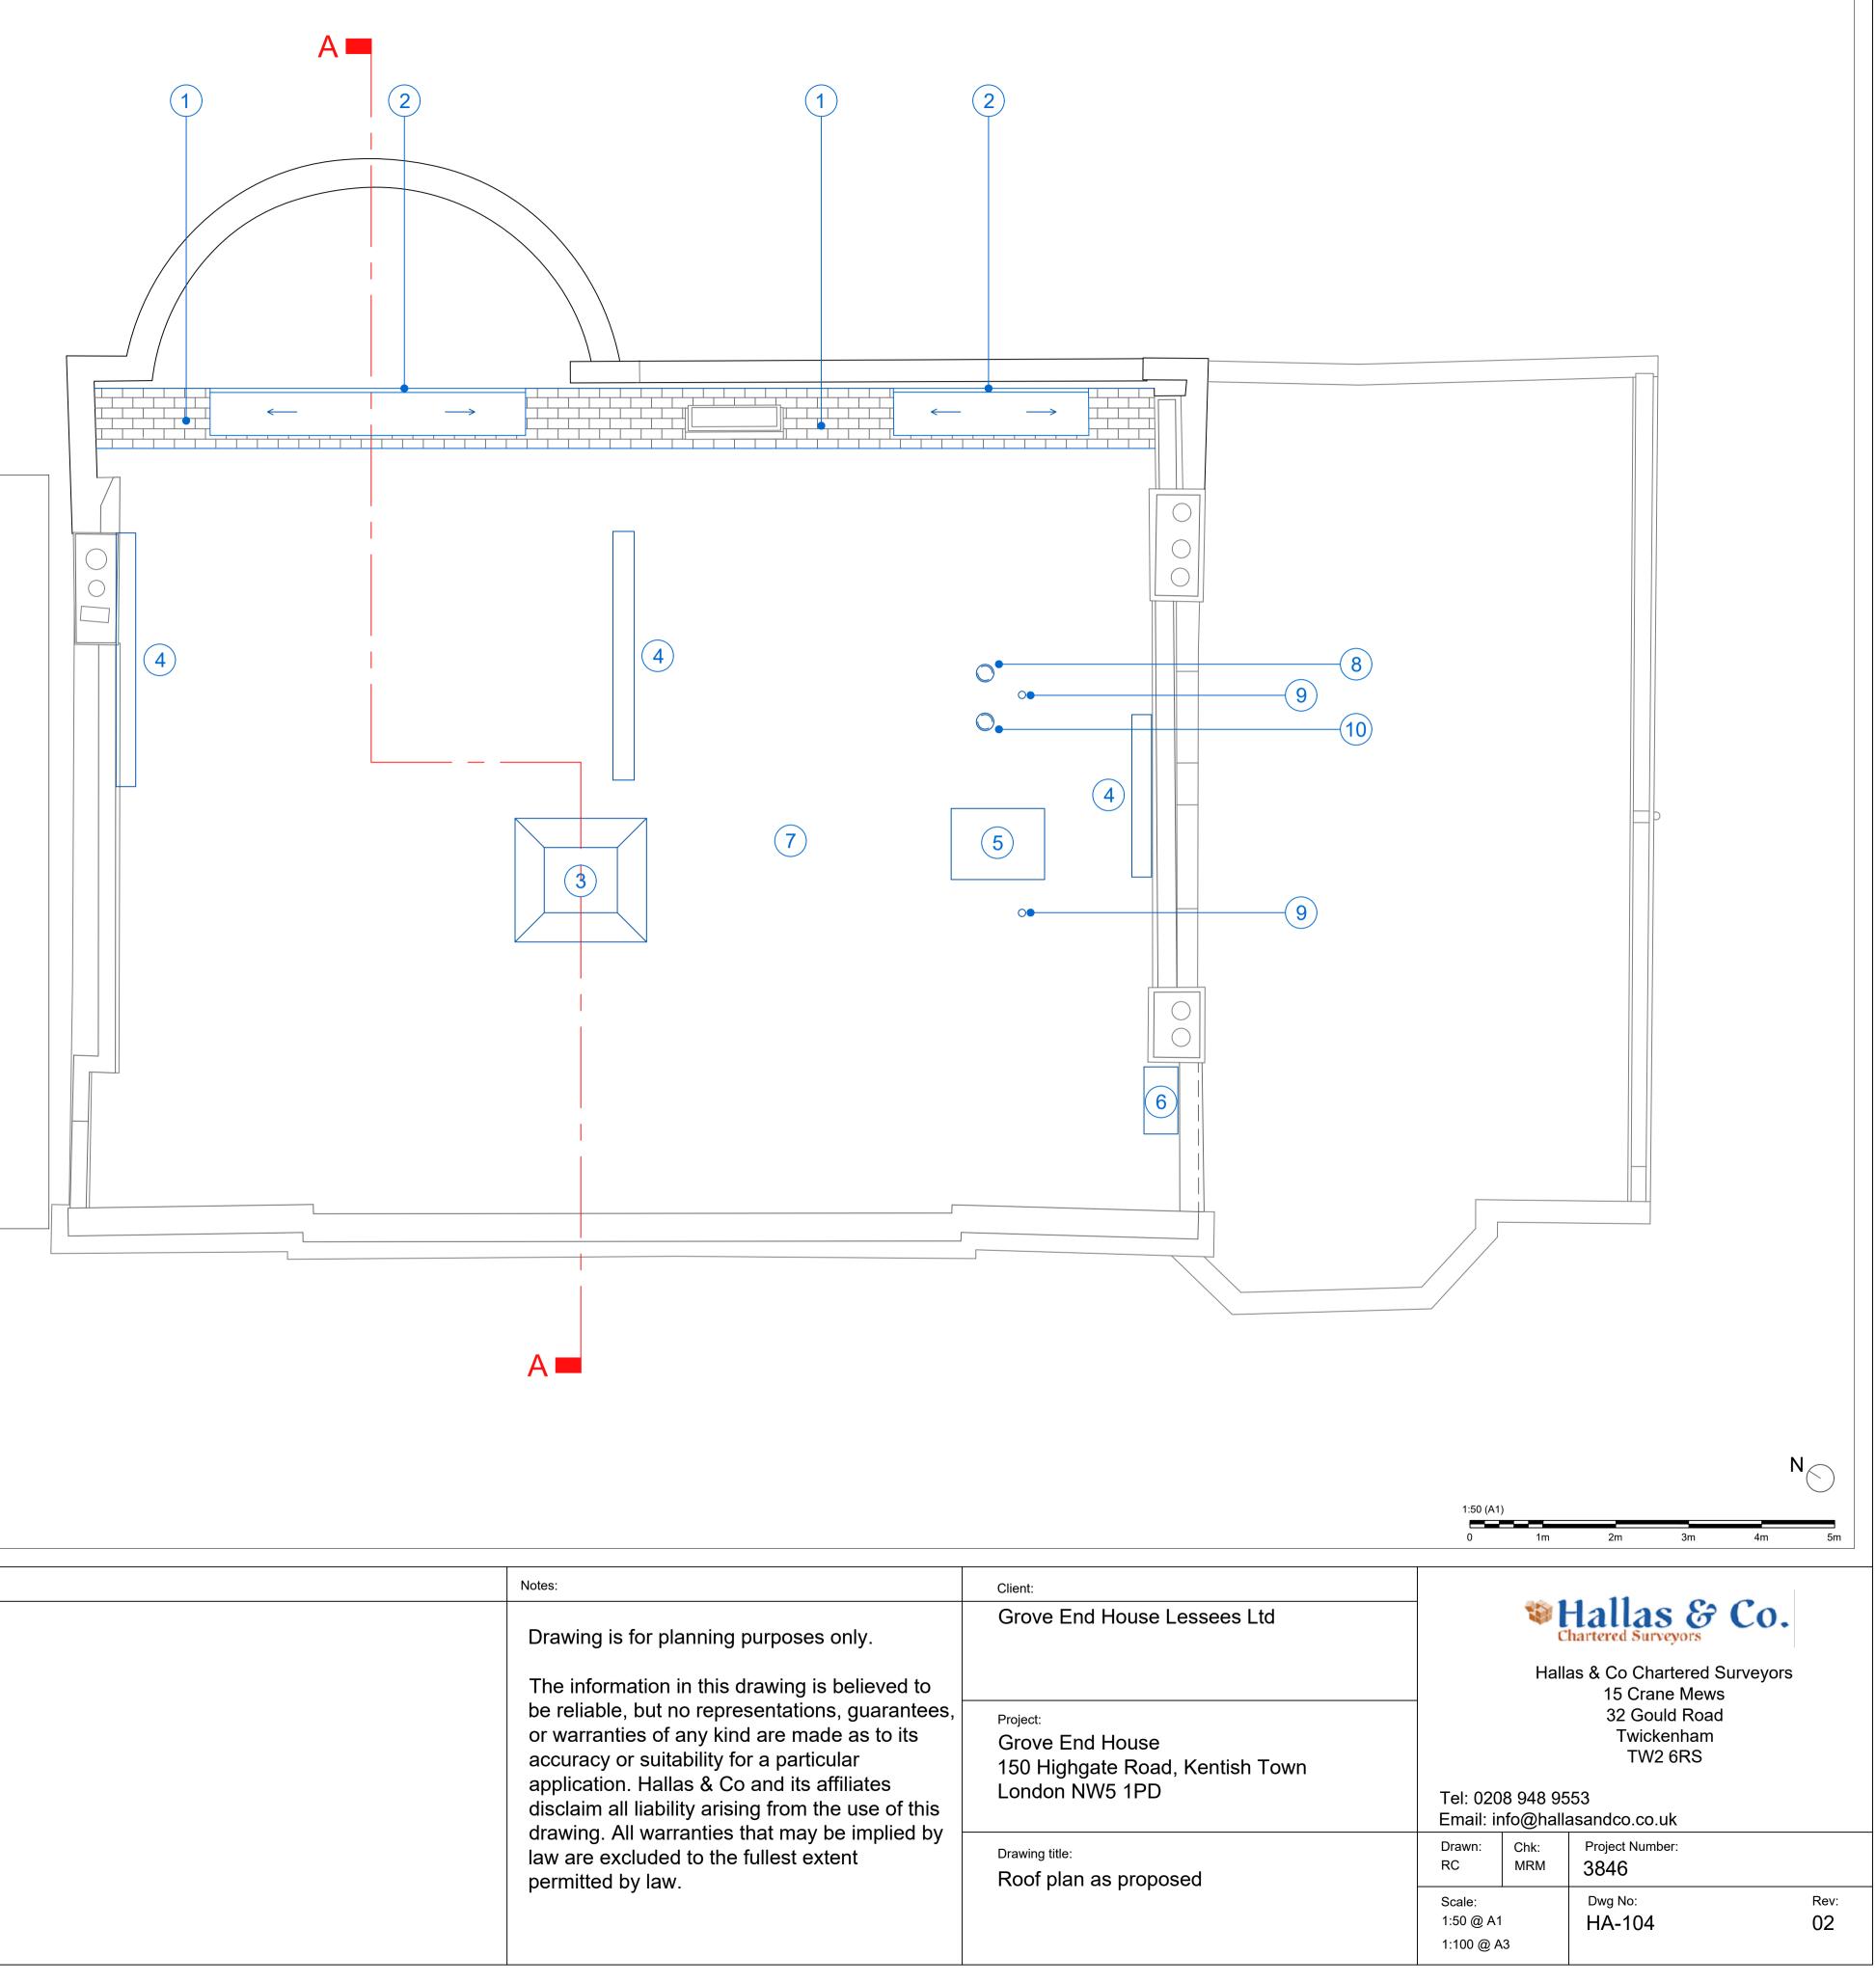

| Key:                              |                                     |                         |         |             |                                             |  |
|-----------------------------------|-------------------------------------|-------------------------|---------|-------------|---------------------------------------------|--|
|                                   | Mansard re-slate                    |                         |         | $\bigcirc$  | Exhaust air extract cowl from MVHR          |  |
| <ul><li>(2)</li><li>(3)</li></ul> | New dormer surr<br>Repositioned roc | ound and roof edge      |         | (9)<br>(10) | SVP vent<br>Fresh air intake cowl from MVHR |  |
| $\sim$                            | New rooflight                       |                         |         |             |                                             |  |
| 5                                 |                                     | cation to be confirme   | ed)     |             |                                             |  |
| 6                                 | Air source heat p                   |                         |         |             |                                             |  |
| 7                                 | New insulated fe                    | It roof over entire roo | of area |             |                                             |  |

| House                     |
|---------------------------|
| House<br>te Roa<br>/5 1PD |
| s prop                    |
| te  <br>/5                |

| ouse               |
|--------------------|
| ouse<br>Roa<br>1PD |
| as e               |
| 0                  |