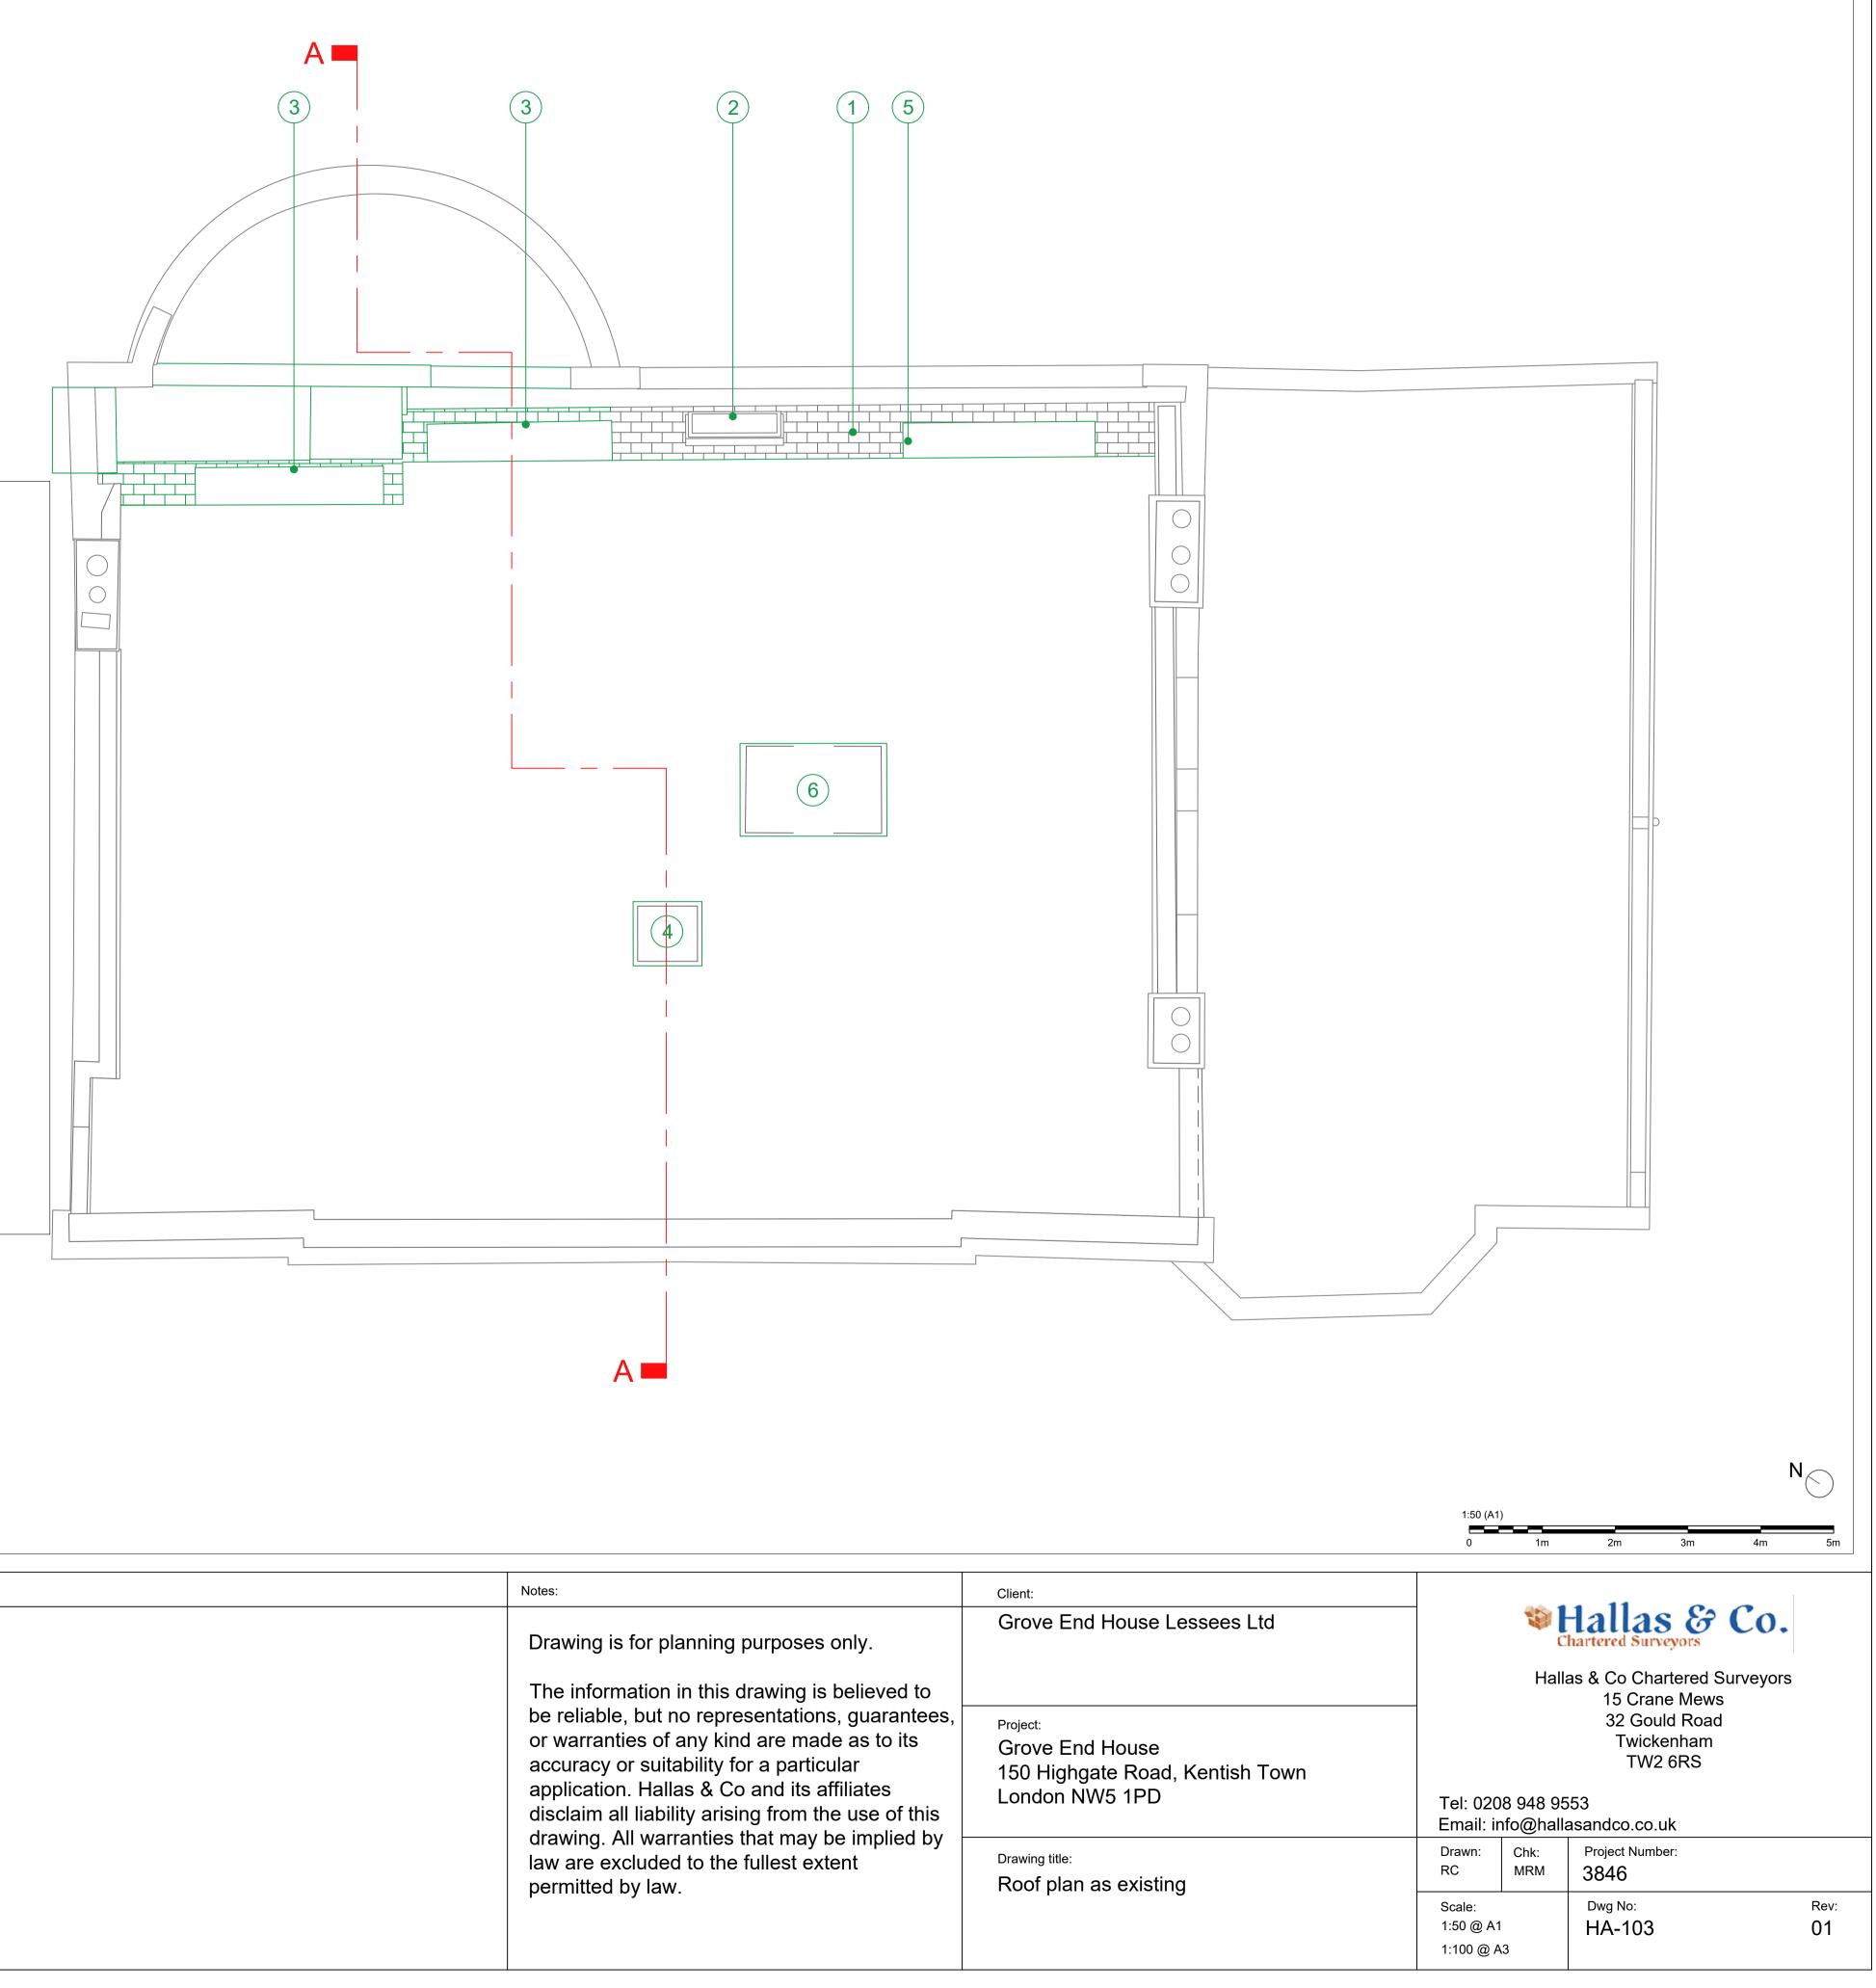

| Key: |                                                          |
|------|----------------------------------------------------------|
|      | Existing slates to be removed from mansard               |
| 2    | Velux window to be retained                              |
| 3    | Dormers and adjacent section of mansard to be dismantled |
| 4    | Existing rooflight to be dismantled                      |
| 5    | Exterior facing of dormer to be removed                  |
| 6    | Existing water tank to be removed                        |
|      |                                                          |

| Notes:                                                                                                                                                                                                                                             | Client:                                                                      |
|----------------------------------------------------------------------------------------------------------------------------------------------------------------------------------------------------------------------------------------------------|------------------------------------------------------------------------------|
| Drawing is for planning purposes only.<br>The information in this drawing is believed to                                                                                                                                                           | Grove End House                                                              |
| be reliable, but no representations, guarantees,<br>or warranties of any kind are made as to its<br>accuracy or suitability for a particular<br>application. Hallas & Co and its affiliates<br>disclaim all liability arising from the use of this | <sup>Project:</sup><br>Grove End House<br>150 Highgate Roa<br>London NW5 1PD |
| drawing. All warranties that may be implied by<br>law are excluded to the fullest extent<br>permitted by law.                                                                                                                                      | Drawing title:<br>Roof plan as exist                                         |
|                                                                                                                                                                                                                                                    |                                                                              |