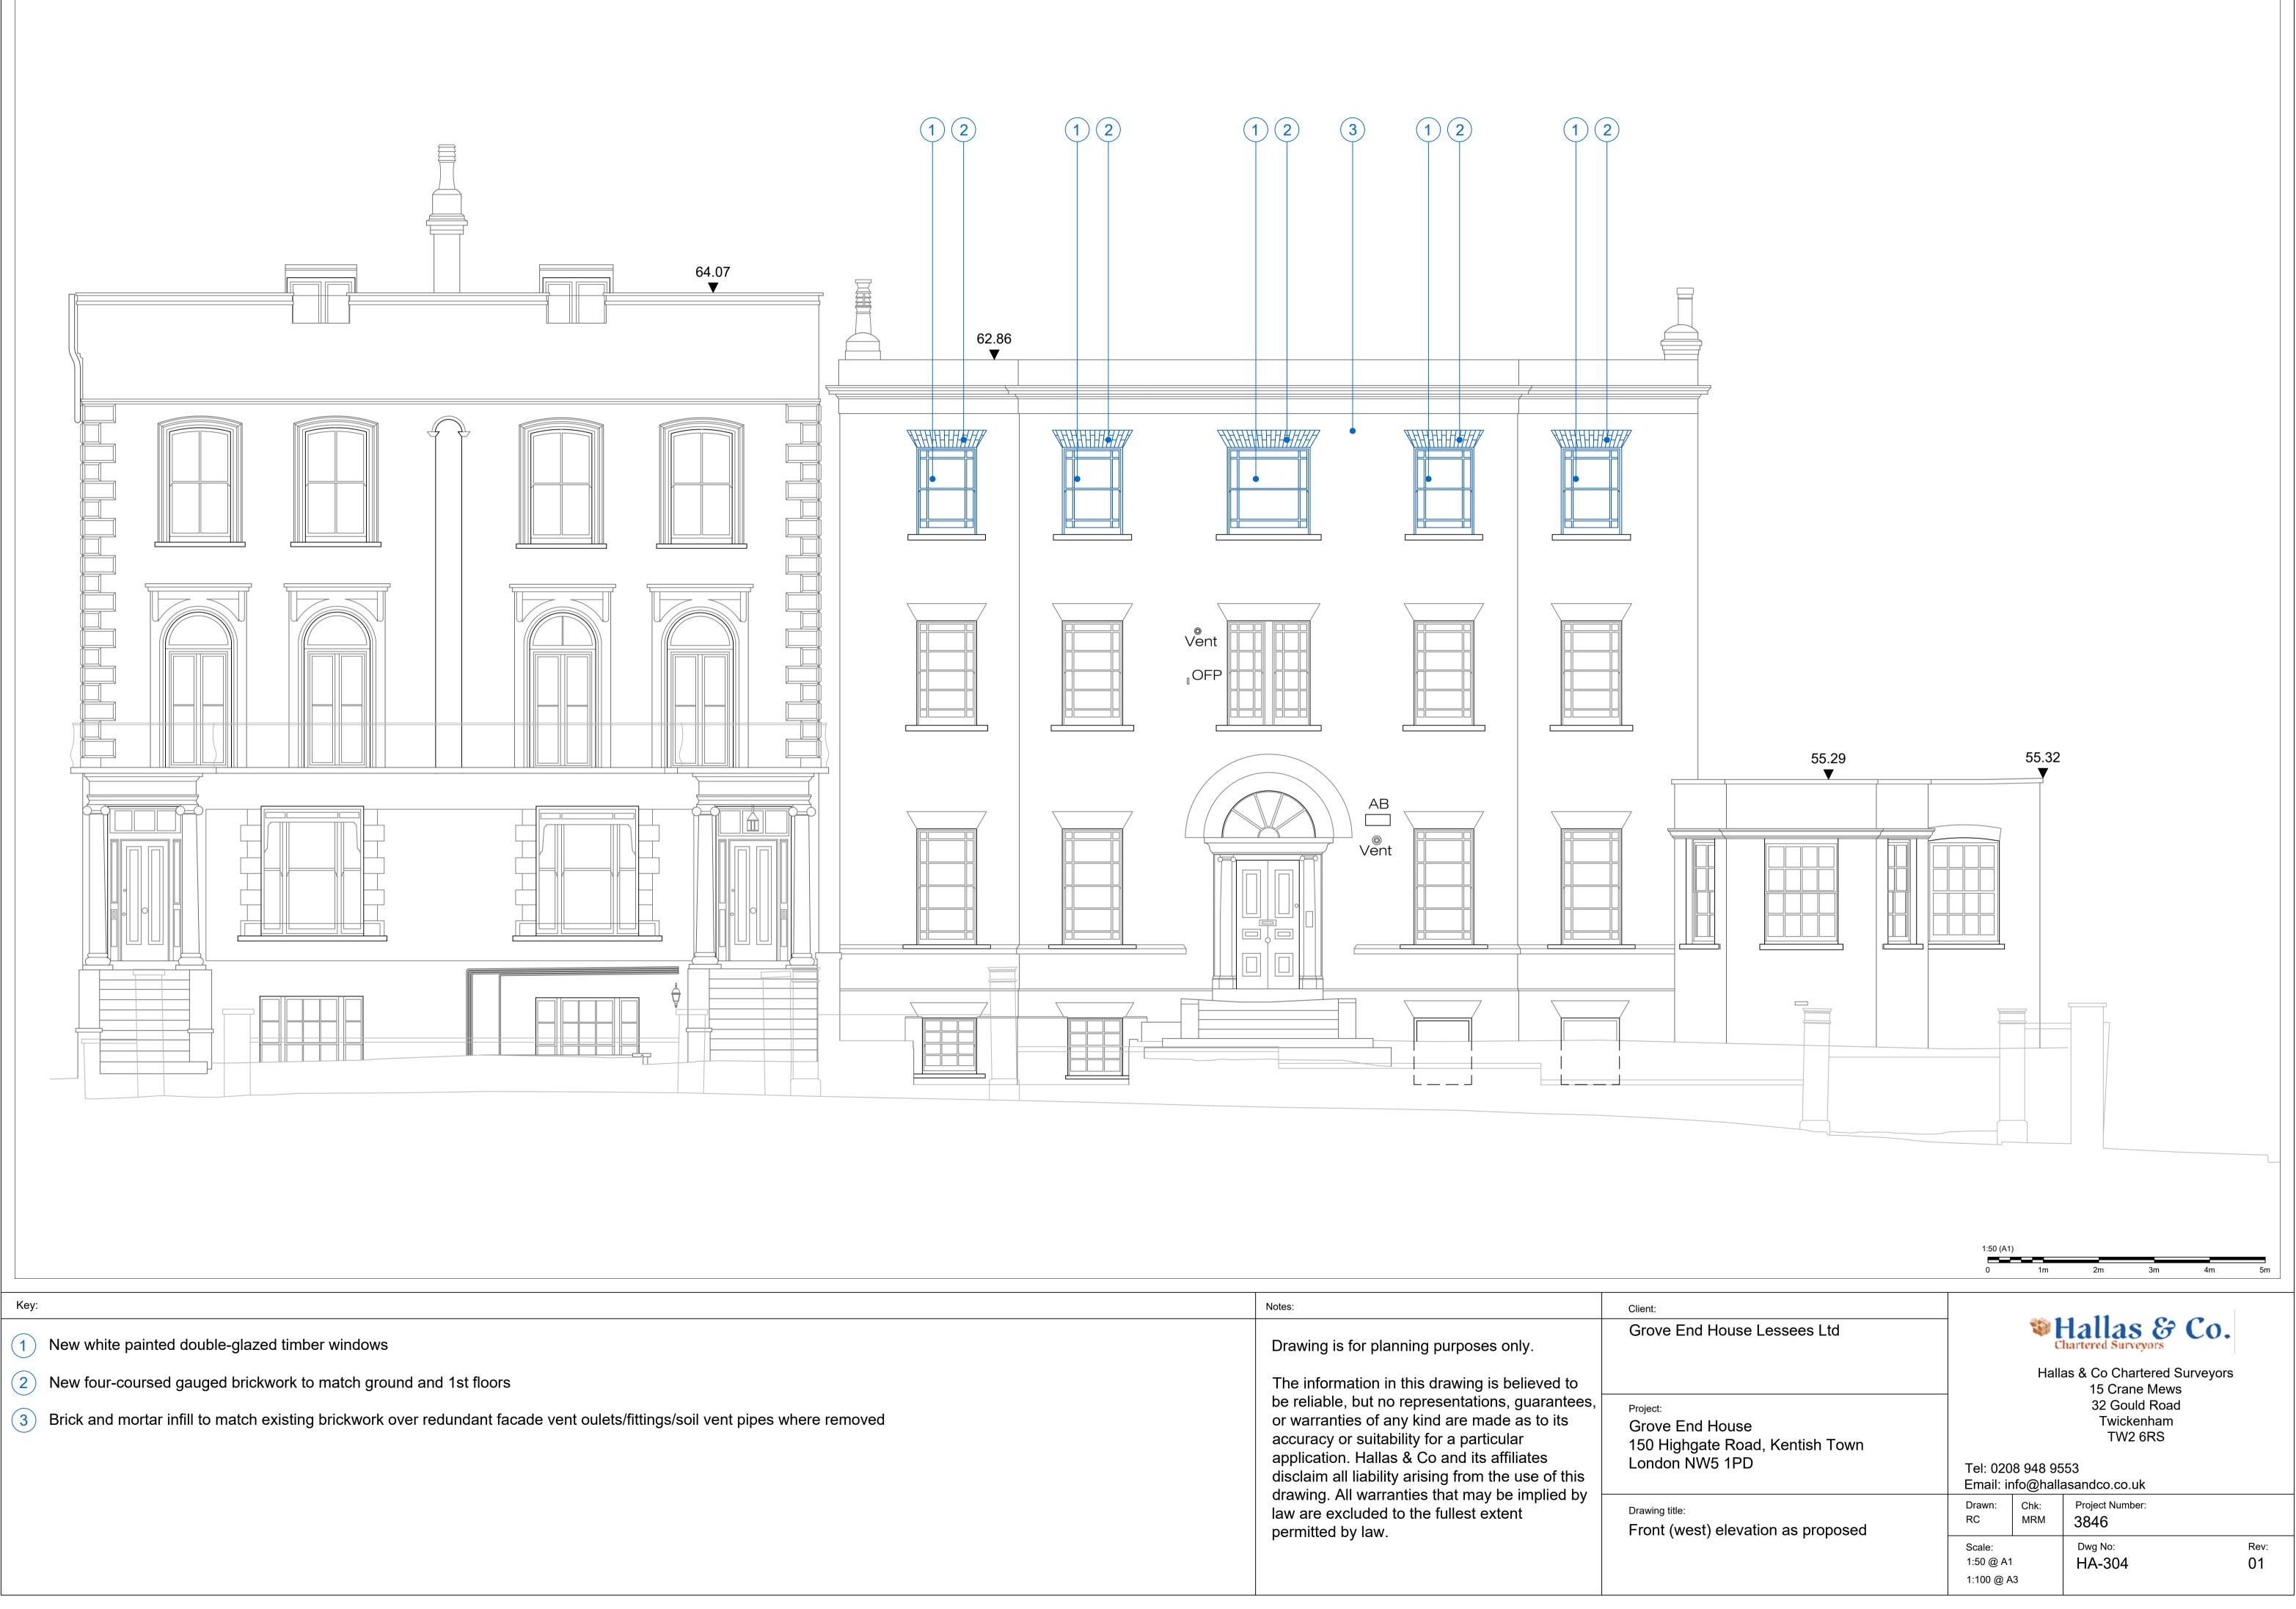

|  | Notes:                                                                                                                                                                                                                                                                                                                                                                                                                                                          | Client:                                                                   |
|--|-----------------------------------------------------------------------------------------------------------------------------------------------------------------------------------------------------------------------------------------------------------------------------------------------------------------------------------------------------------------------------------------------------------------------------------------------------------------|---------------------------------------------------------------------------|
|  | Drawing is for planning purposes only.<br>The information in this drawing is believed to<br>be reliable, but no representations, guarantees,<br>or warranties of any kind are made as to its<br>accuracy or suitability for a particular<br>application. Hallas & Co and its affiliates<br>disclaim all liability arising from the use of this<br>drawing. All warranties that may be implied by<br>law are excluded to the fullest extent<br>permitted by law. | Grove End Hous                                                            |
|  |                                                                                                                                                                                                                                                                                                                                                                                                                                                                 | <sup>Project:</sup><br>Grove End Hous<br>150 Highgate Ro<br>London NW5 1P |
|  |                                                                                                                                                                                                                                                                                                                                                                                                                                                                 | Drawing title:<br>Front (west) elev                                       |
|  |                                                                                                                                                                                                                                                                                                                                                                                                                                                                 |                                                                           |

|      | Notes:                                                                                                                                                                                                                                                                                                                                                                                                                                                          | Client:                                                                      |
|------|-----------------------------------------------------------------------------------------------------------------------------------------------------------------------------------------------------------------------------------------------------------------------------------------------------------------------------------------------------------------------------------------------------------------------------------------------------------------|------------------------------------------------------------------------------|
|      | Drawing is for planning purposes only.<br>The information in this drawing is believed to<br>be reliable, but no representations, guarantees,<br>or warranties of any kind are made as to its<br>accuracy or suitability for a particular<br>application. Hallas & Co and its affiliates<br>disclaim all liability arising from the use of this<br>drawing. All warranties that may be implied by<br>law are excluded to the fullest extent<br>permitted by law. | Grove End House                                                              |
| oved |                                                                                                                                                                                                                                                                                                                                                                                                                                                                 | <sup>Project:</sup><br>Grove End House<br>150 Highgate Roa<br>London NW5 1PE |
|      |                                                                                                                                                                                                                                                                                                                                                                                                                                                                 | Drawing title:<br>Front (west) eleva                                         |