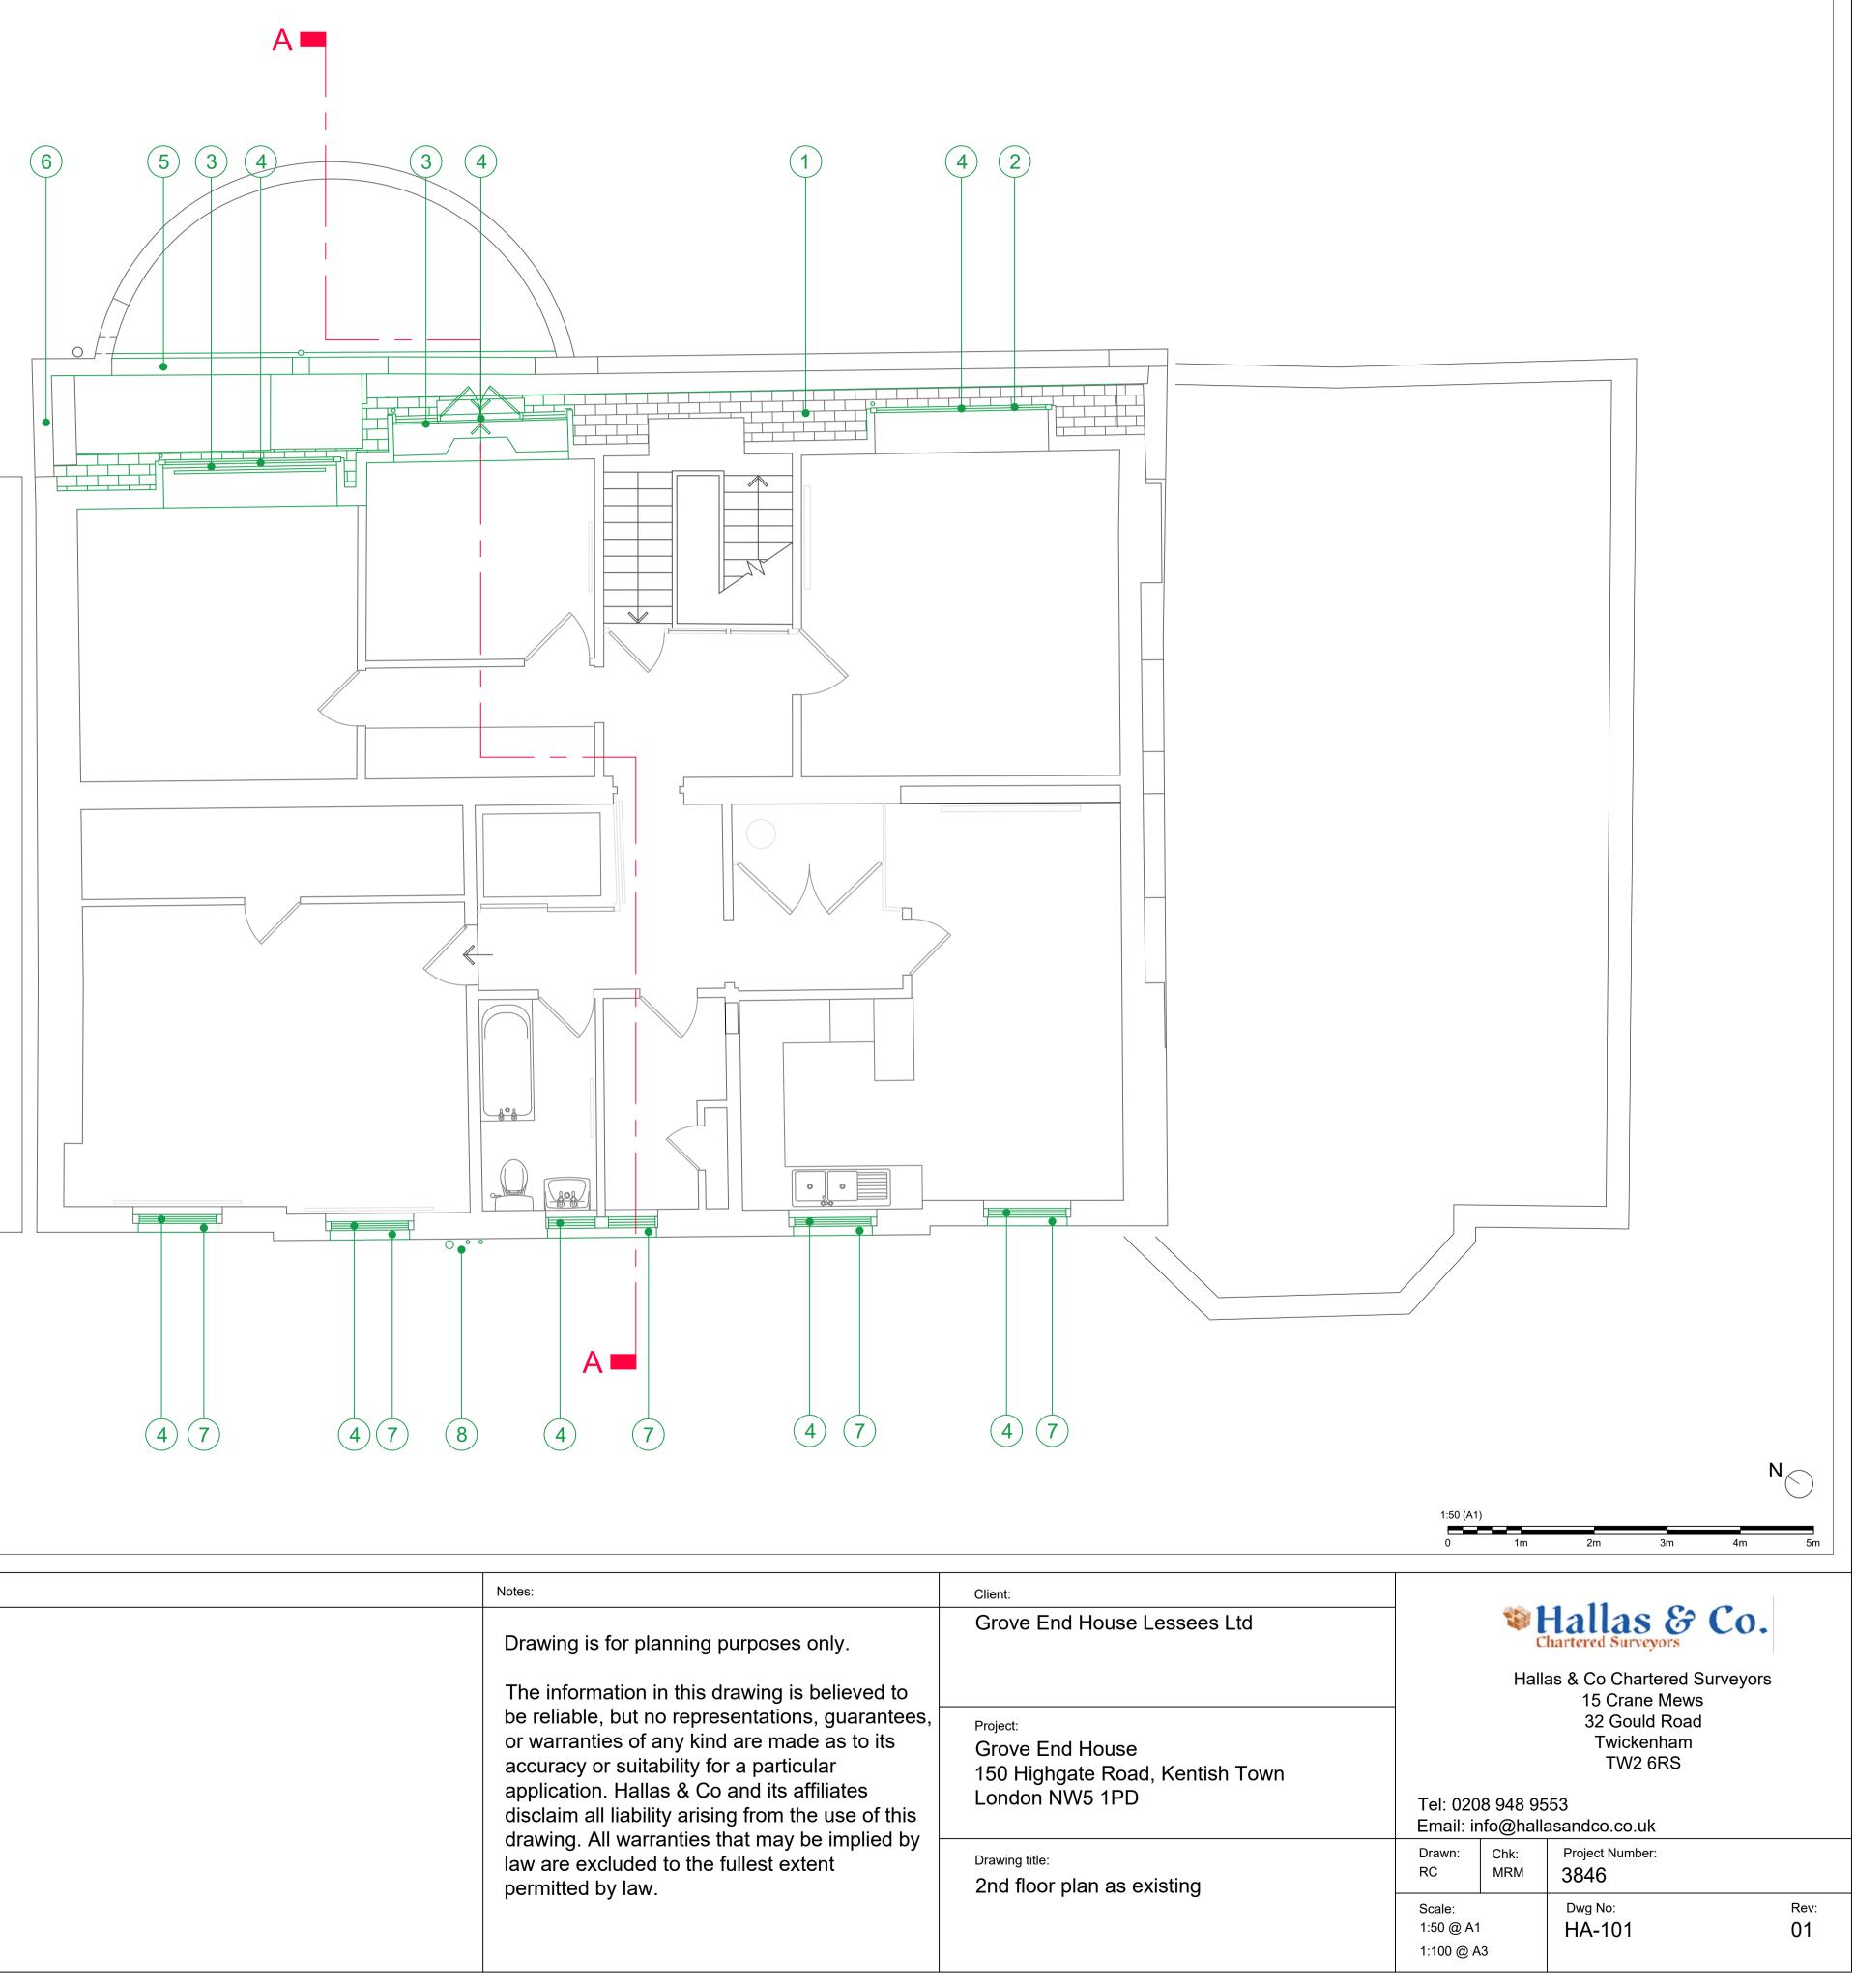

| Key:                                                                                           |  |
|------------------------------------------------------------------------------------------------|--|
| 1       Existing slates to be removed from mansard       8       Soil vent pipes to be removed |  |
| 2 Exterior facing of dormer to be removed                                                      |  |
| <ul> <li>3 Dormers to be dismantled</li> <li>4 Existing windows to be removed</li> </ul>       |  |
| <ul> <li>4 Existing windows to be removed</li> <li>5 Brick upstand to be removed</li> </ul>    |  |
| <ul> <li>6 Remnant of fire escape to be removed</li> </ul>                                     |  |
| 7 Flat brick arches to be removed                                                              |  |

| Notes:                                                                                                                                                                                                                                             | Client:                                                                      |
|----------------------------------------------------------------------------------------------------------------------------------------------------------------------------------------------------------------------------------------------------|------------------------------------------------------------------------------|
| Drawing is for planning purposes only.<br>The information in this drawing is believed to                                                                                                                                                           | Grove End House                                                              |
| be reliable, but no representations, guarantees,<br>or warranties of any kind are made as to its<br>accuracy or suitability for a particular<br>application. Hallas & Co and its affiliates<br>disclaim all liability arising from the use of this | <sup>Project:</sup><br>Grove End House<br>150 Highgate Roa<br>London NW5 1PD |
| drawing. All warranties that may be implied by<br>law are excluded to the fullest extent<br>permitted by law.                                                                                                                                      | Drawing title:<br>2nd floor plan as e                                        |