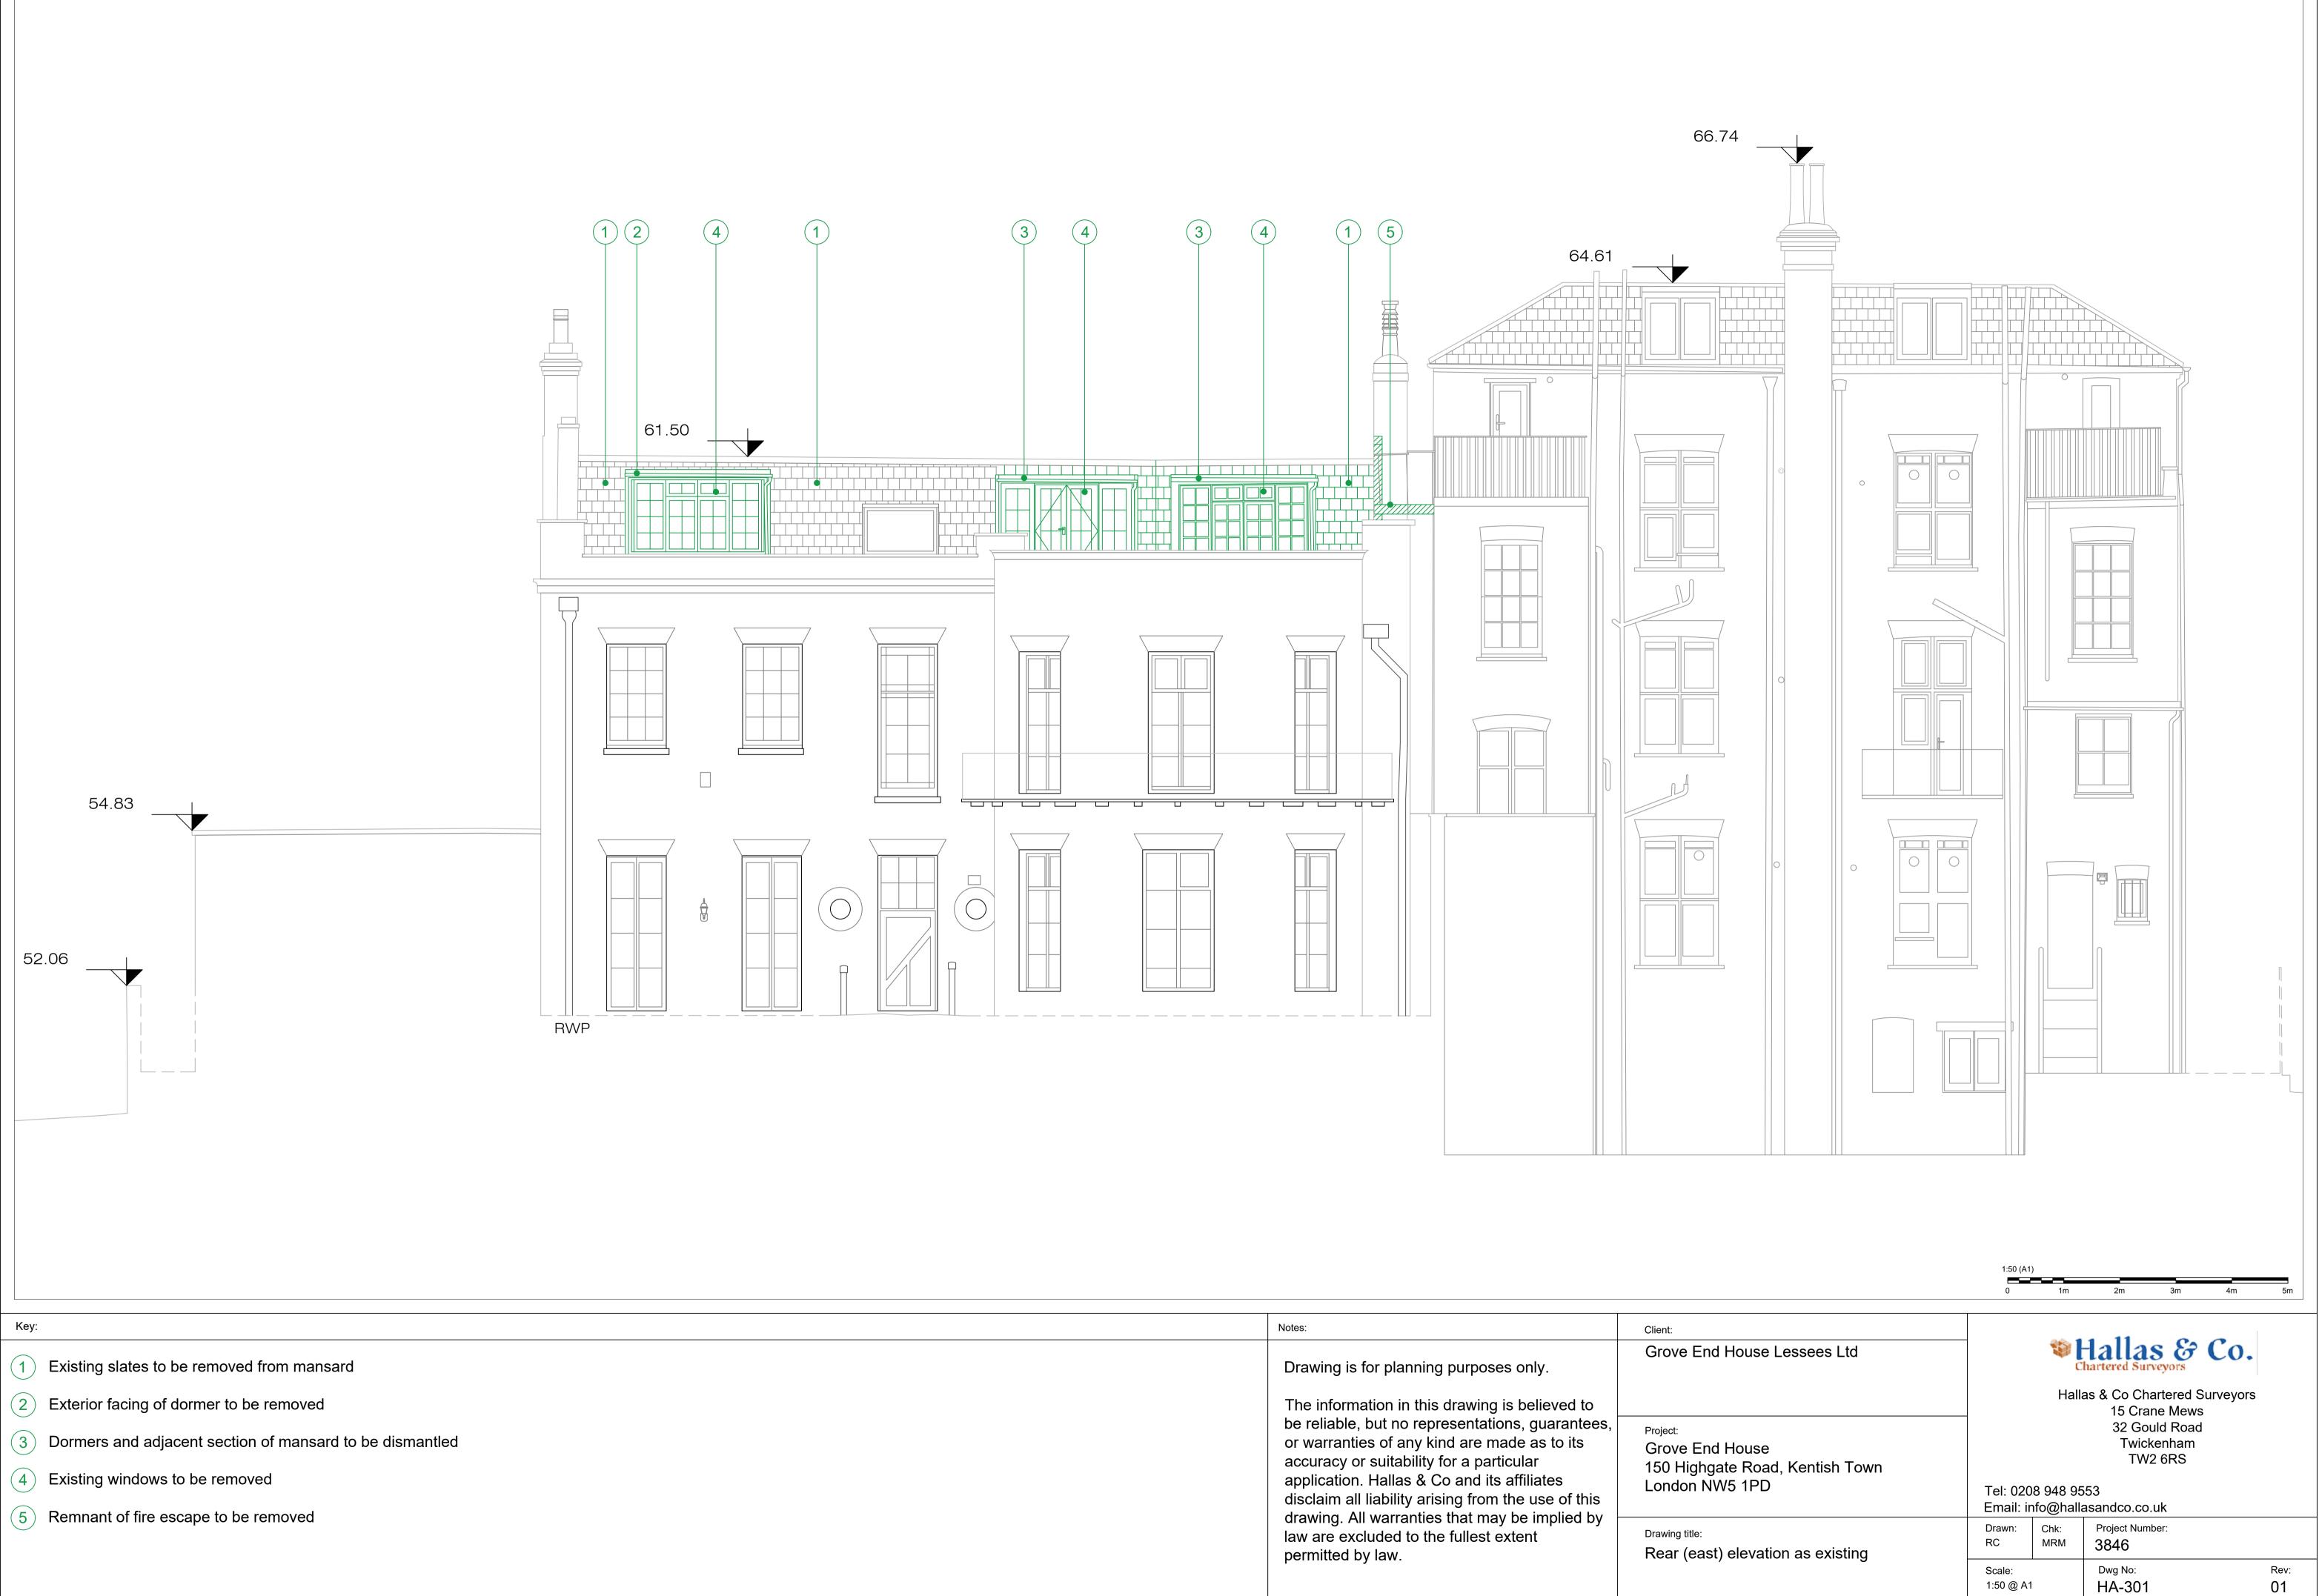

| Key:                                                                                           |  |
|------------------------------------------------------------------------------------------------|--|
| 1       Existing slates to be removed from mansard       8       Soil vent pipes to be removed |  |
| 2 Exterior facing of dormer to be removed                                                      |  |
| <ul> <li>3 Dormers to be dismantled</li> <li>4 Existing windows to be removed</li> </ul>       |  |
| <ul> <li>4 Existing windows to be removed</li> <li>5 Brick upstand to be removed</li> </ul>    |  |
| <ul> <li>6 Remnant of fire escape to be removed</li> </ul>                                     |  |
| 7 Flat brick arches to be removed                                                              |  |

1:100 @ A3

| Notes:                                                                                                                                                                                                                                             | Client:                                                                      |
|----------------------------------------------------------------------------------------------------------------------------------------------------------------------------------------------------------------------------------------------------|------------------------------------------------------------------------------|
| Drawing is for planning purposes only.                                                                                                                                                                                                             | Grove End House                                                              |
| The information in this drawing is believed to                                                                                                                                                                                                     |                                                                              |
| be reliable, but no representations, guarantees,<br>or warranties of any kind are made as to its<br>accuracy or suitability for a particular<br>application. Hallas & Co and its affiliates<br>disclaim all liability arising from the use of this | <sup>Project:</sup><br>Grove End House<br>150 Highgate Roa<br>London NW5 1PD |
| drawing. All warranties that may be implied by<br>law are excluded to the fullest extent<br>permitted by law.                                                                                                                                      | Drawing title:<br>Rear (east) elevati                                        |
|                                                                                                                                                                                                                                                    |                                                                              |