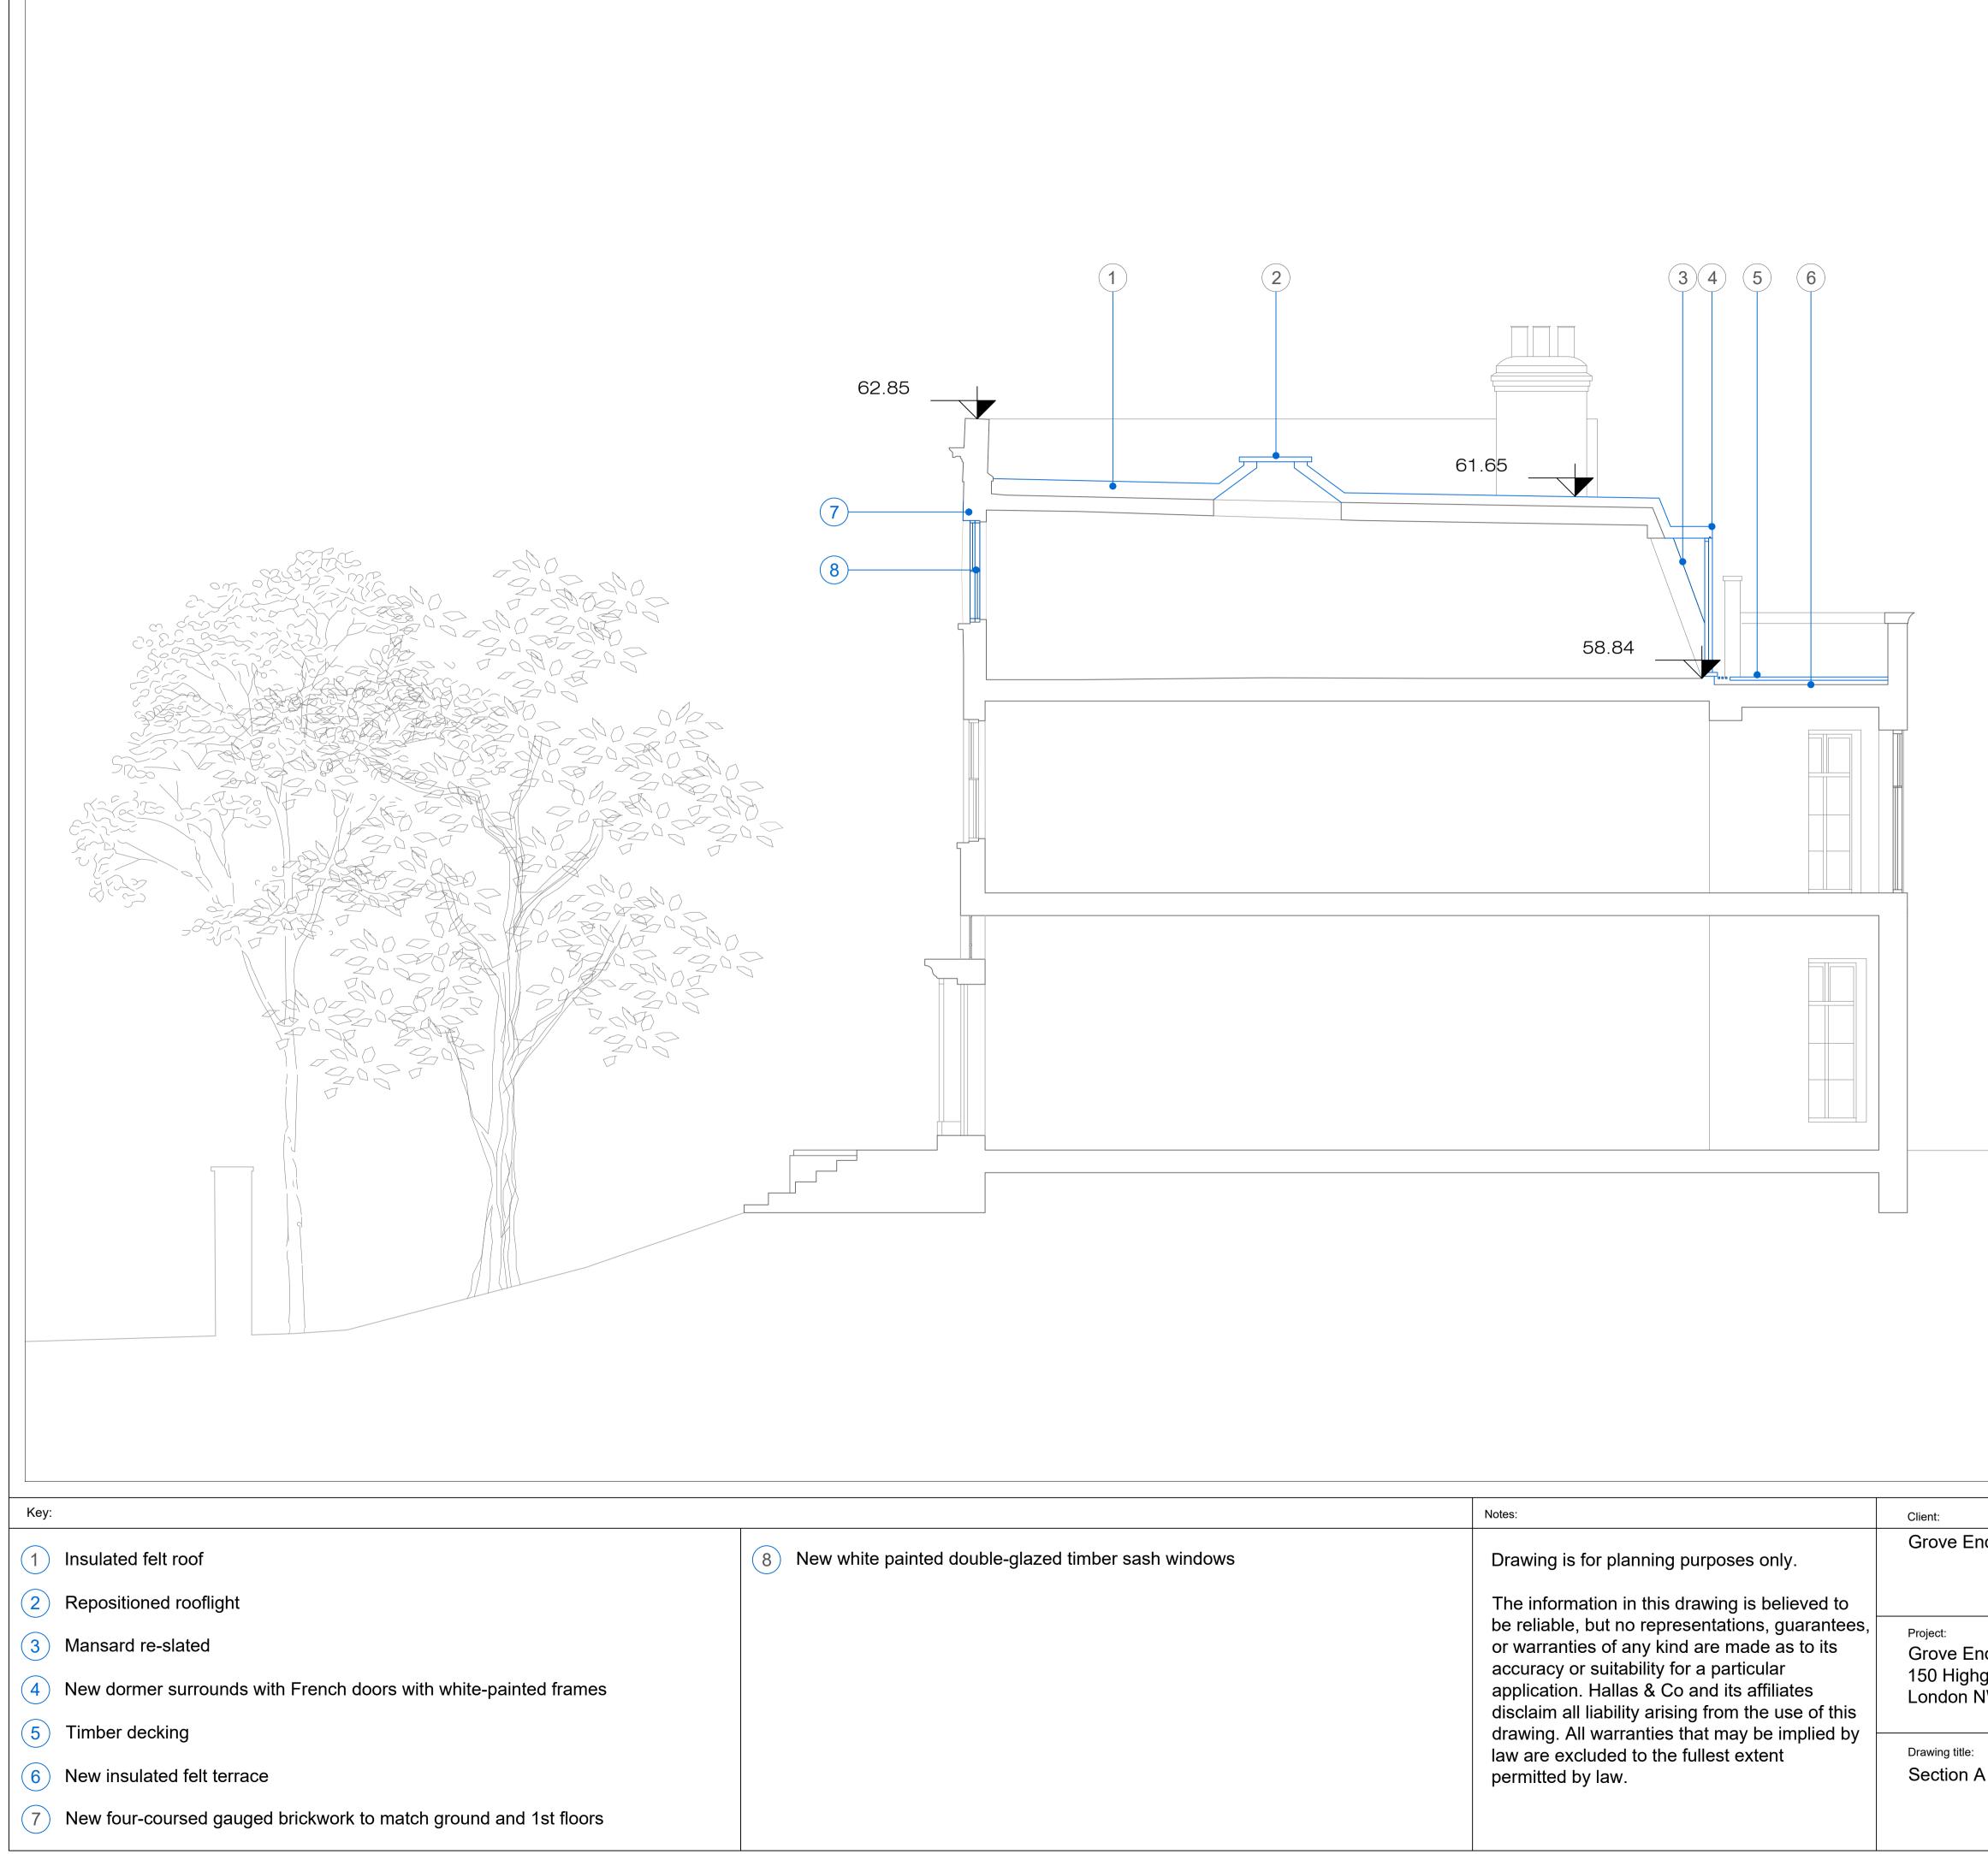

| Key: |                   |                       |                  |  |
|------|-------------------|-----------------------|------------------|--|
| (1)  |                   | op of new felt roof   |                  |  |
| (2)  |                   | ormer surround in nat | ıral zinc / lead |  |
| 3    |                   | ouble-glazed timber w |                  |  |
| (4)  | Natural slate mar |                       |                  |  |
| 5    |                   | gauged brickwork      |                  |  |
|      |                   |                       |                  |  |

|                             | Notes:                                                                                                                                                                                                                                             | Client:                                                           |
|-----------------------------|----------------------------------------------------------------------------------------------------------------------------------------------------------------------------------------------------------------------------------------------------|-------------------------------------------------------------------|
| -glazed timber sash windows | Drawing is for planning purposes only.<br>The information in this drawing is believed to                                                                                                                                                           | Grove End House                                                   |
|                             | be reliable, but no representations, guarantees,<br>or warranties of any kind are made as to its<br>accuracy or suitability for a particular<br>application. Hallas & Co and its affiliates<br>disclaim all liability arising from the use of this | Project:<br>Grove End House<br>150 Highgate Roa<br>London NW5 1PE |
|                             | drawing. All warranties that may be implied by law are excluded to the fullest extent permitted by law.                                                                                                                                            | Drawing title:<br>Section A - A as p                              |