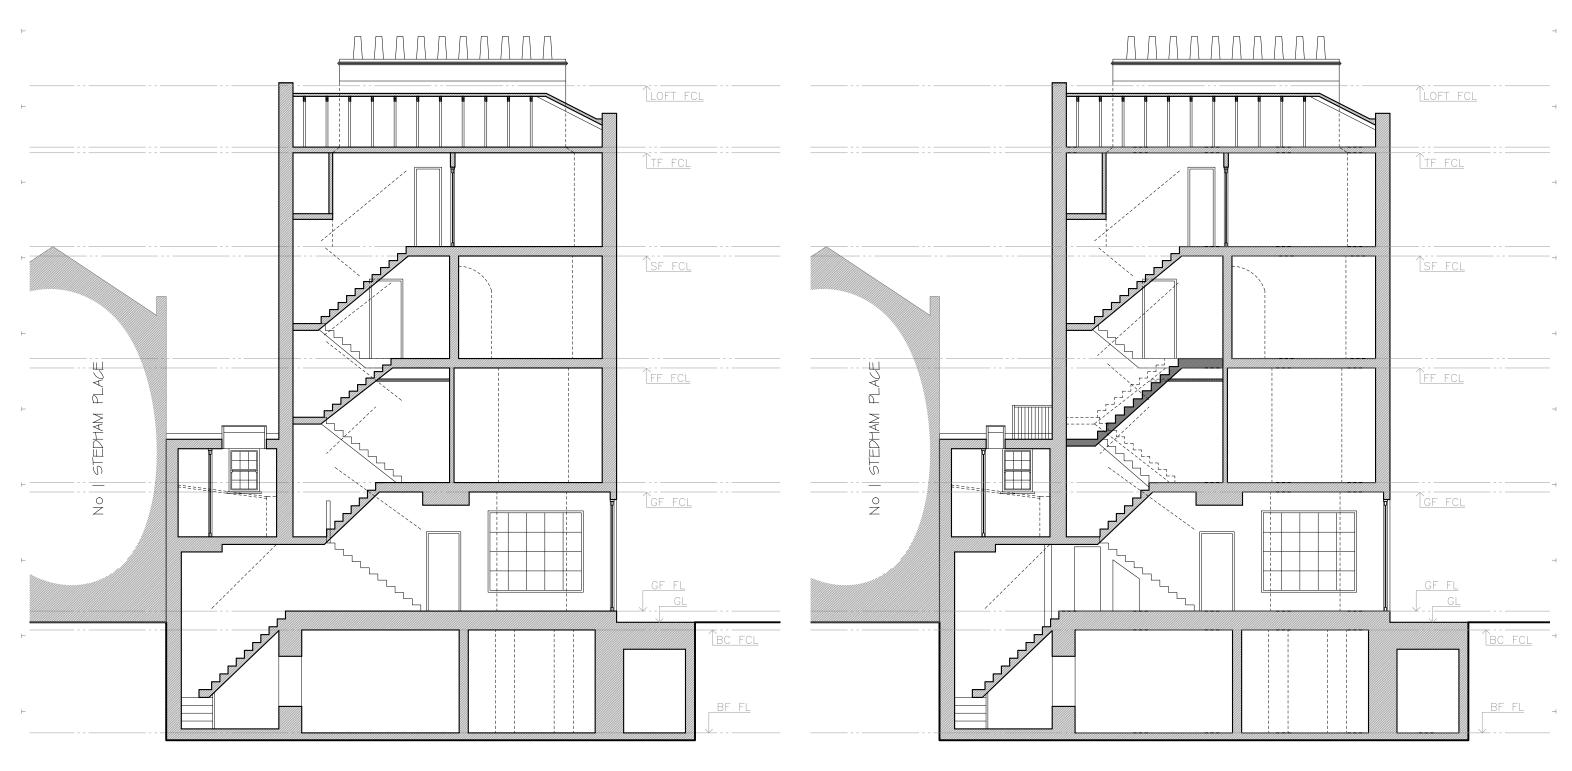

## Existing Section A-A

All works to be carried out in accordance with current building regulations and as per signed contract. CLIENT: All dimensions / levels to be checked and verified on site before commencing any work and any discrepancies to be reported to the office immediately.

This drawing to be read in conjunction with contract documents, project working drawings, specification, all

consultants / specialist drawings, details and specification.

All materials to be used in the construction of the external surfaces of the new works shall match those in Section A-A'

JOB TITLE : Terrace Application JOB REF / ADDRESS : 7 Coptic Street

SCALE: DATE: 1/100 @ A3 June 22

Proposed Section A-A

PP Ref: PP-IOB NO : DW 2021002 PHASE: DRAWING NO: 07

DRAWN BY: NΡ REVISION. 00