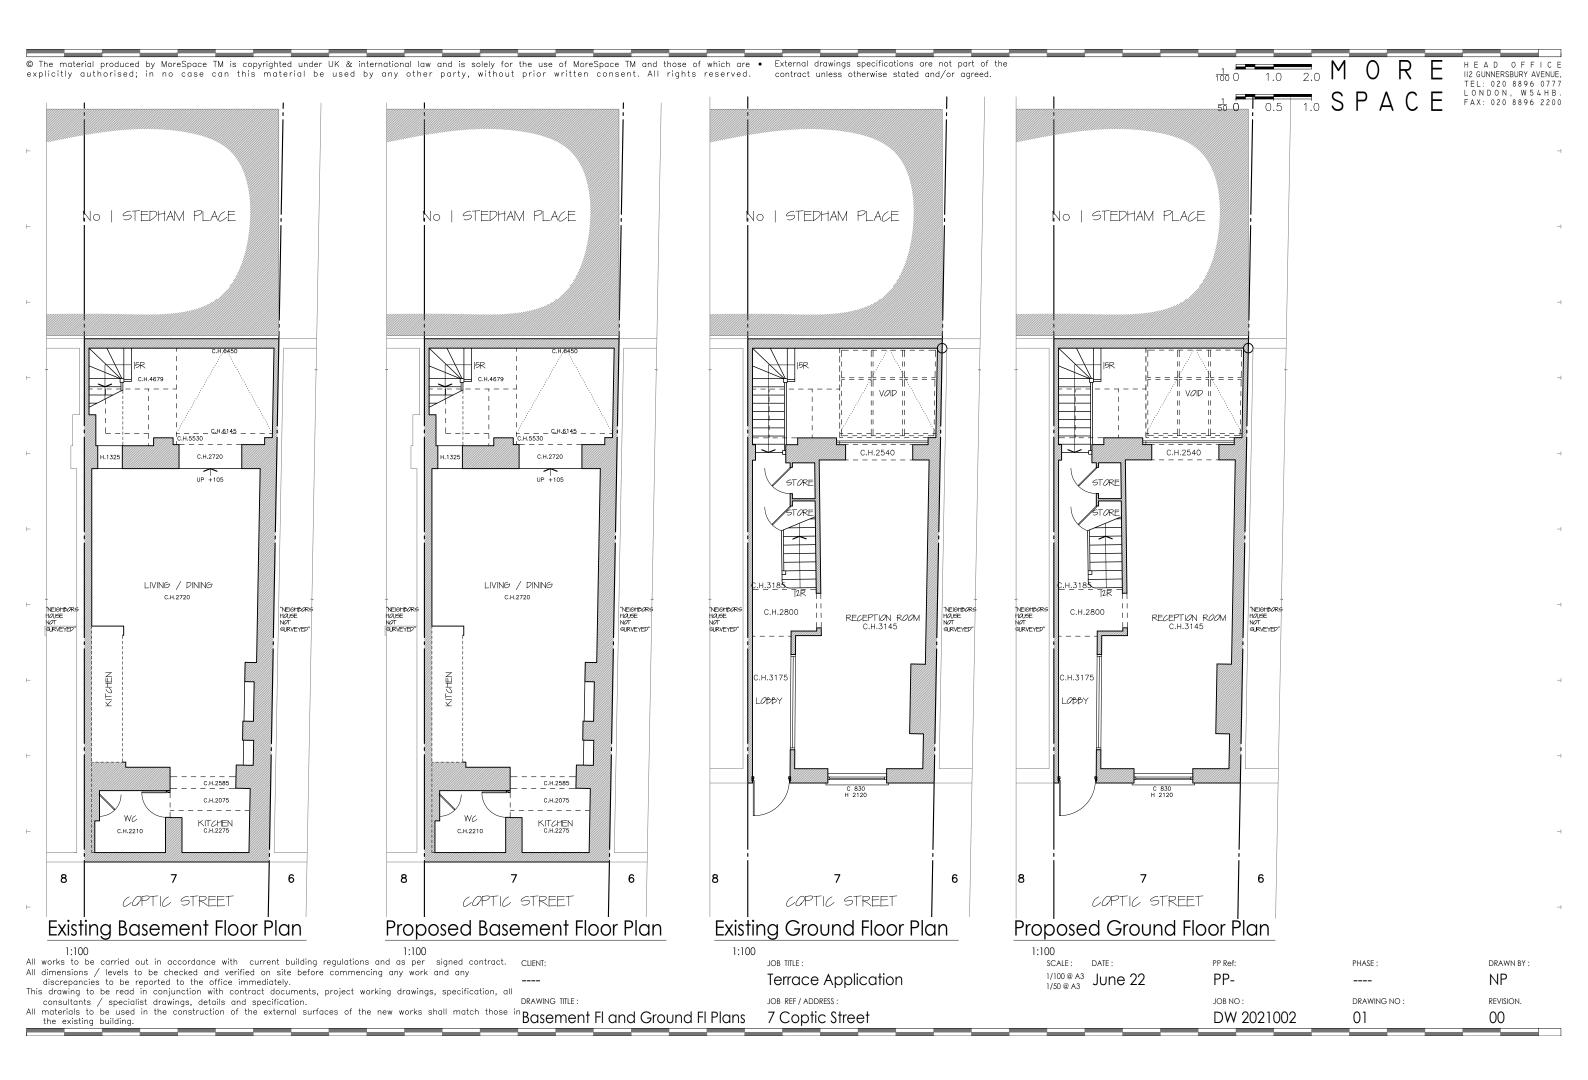

JOB REF / ADDRESS:
7 Coptic Street

SCALE: DATE: 1/100 @ A3 1/50 @ A3 June 22 PP Ref: PP-JOB NO: DW 2021002

PHASE:
---DRAWING NO:
04

DRAWN BY : NP
NO : REVISION.
00

All dimensions / levels to be checked and verified on site before commencing any work and any discrepancies to be reported to the office immediately.