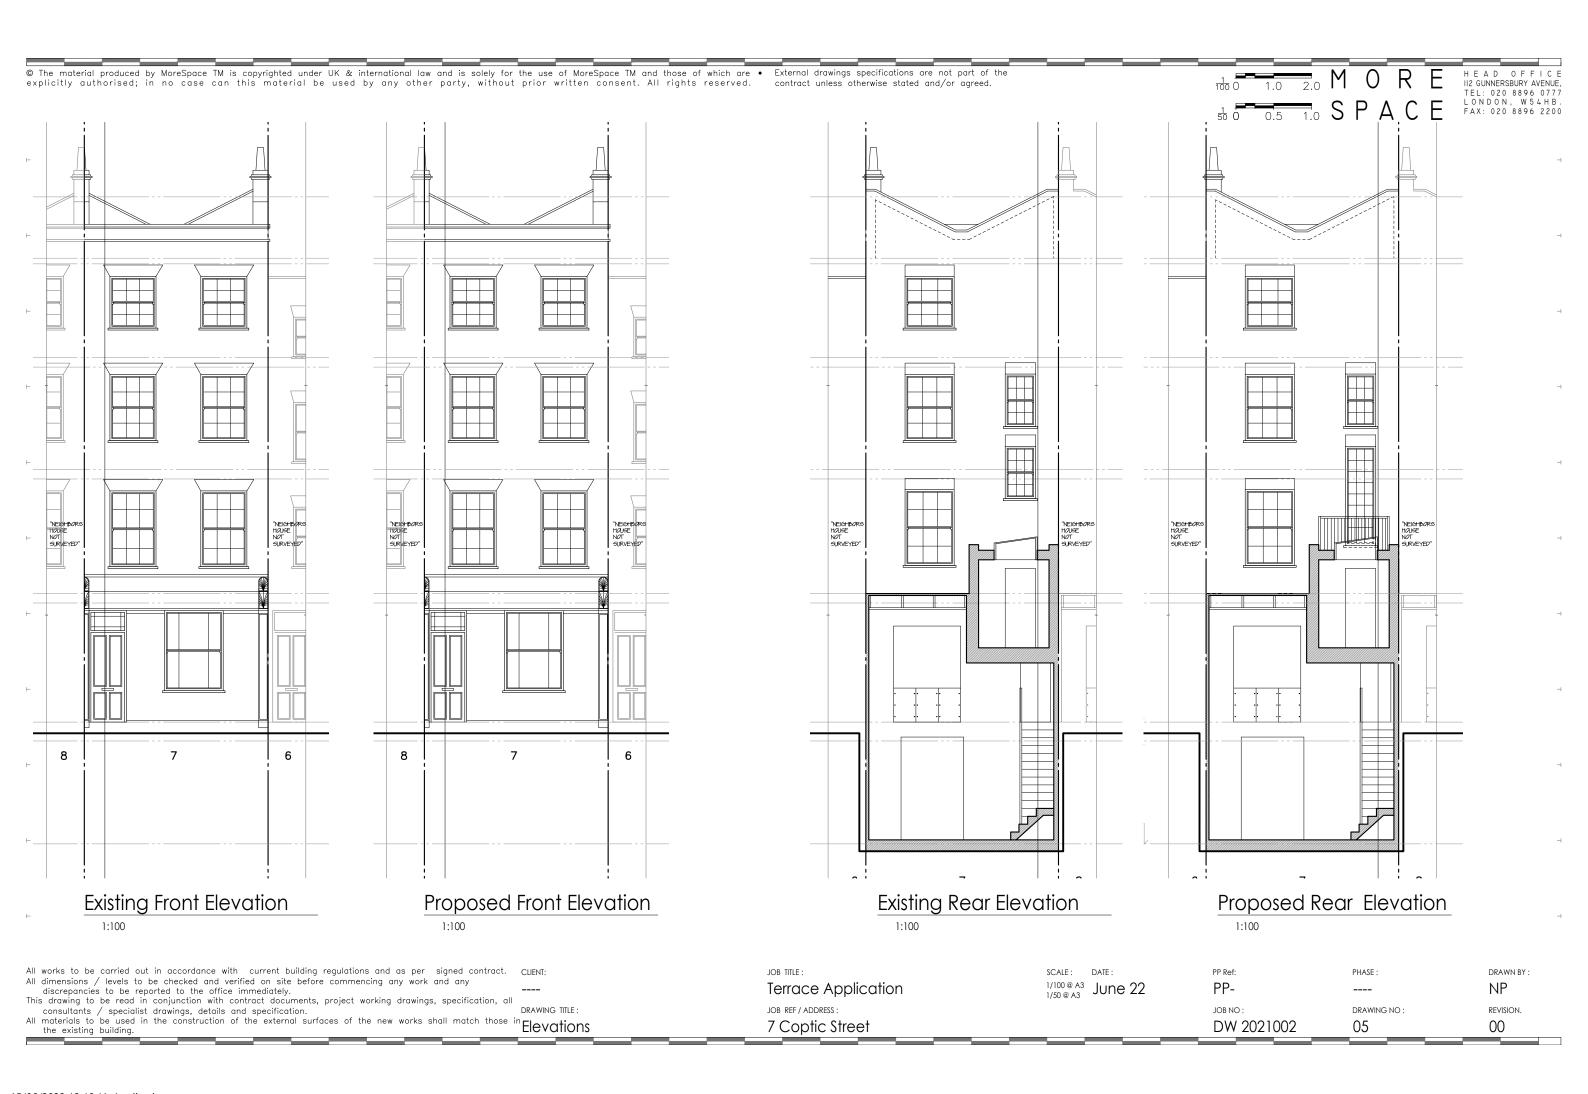

## Existing Section A-A

All works to be carried out in accordance with current building regulations and as per signed contract. CLIENT: All dimensions / levels to be checked and verified on site before commencing any work and any discrepancies to be reported to the office immediately.

This drawing to be read in conjunction with contract documents, project working drawings, specification, all

consultants / specialist drawings, details and specification.

All materials to be used in the construction of the external surfaces of the new works shall match those in Section A-A'

JOB TITLE : Terrace Application JOB REF / ADDRESS : 7 Coptic Street

SCALE: DATE: 1/100 @ A3 June 22

Proposed Section A-A

PP Ref: PP-IOB NO : DW 2021002 PHASE: DRAWING NO: 07

DRAWN BY: NΡ REVISION. 00