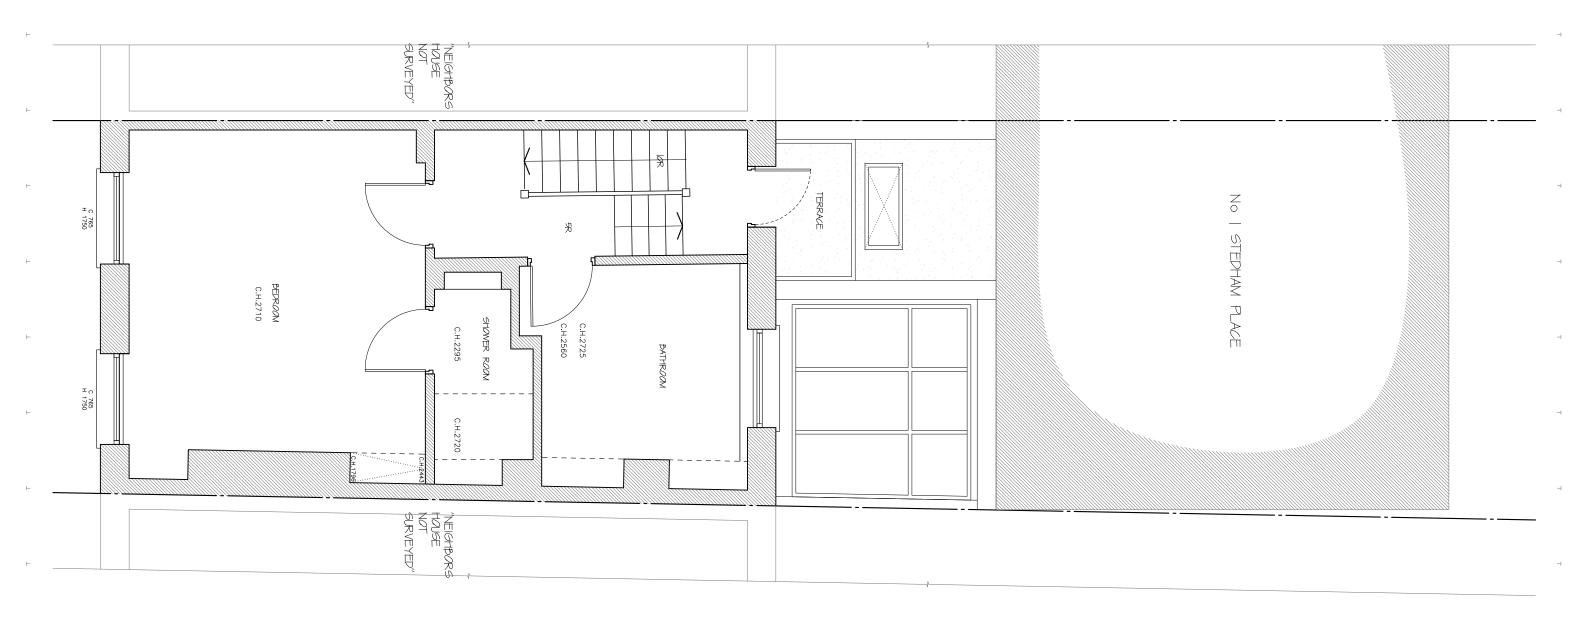

## Proposed Second Floor

1:50

All works to be carried out in accordance with current building regulations and as per signed contract. CLIENT:

All dimensions / levels to be checked and verified on site before commencing any work and any discrepancies to be reported to the office immediately.

DRAWING TITLE:

All materials to be used in the construction of the external surfaces of the new works shall match those in Proposed Second Floor the existing building.

t. CLIENT:

---all
DRAWING TITLE:

JOB TITLE:
Terrace Application

JOB REF / ADDRESS:
7 Coptic Street

SCALE: DATE: 1/100 @ A3 1/50 @ A3 June 22 PP Ref: PP-JOB NO: DW 2021002

PHASE:
---DRAWING NO:
04

DRAWN BY : NP
NO : REVISION.
00

All dimensions / levels to be checked and verified on site before commencing any work and any discrepancies to be reported to the office immediately.