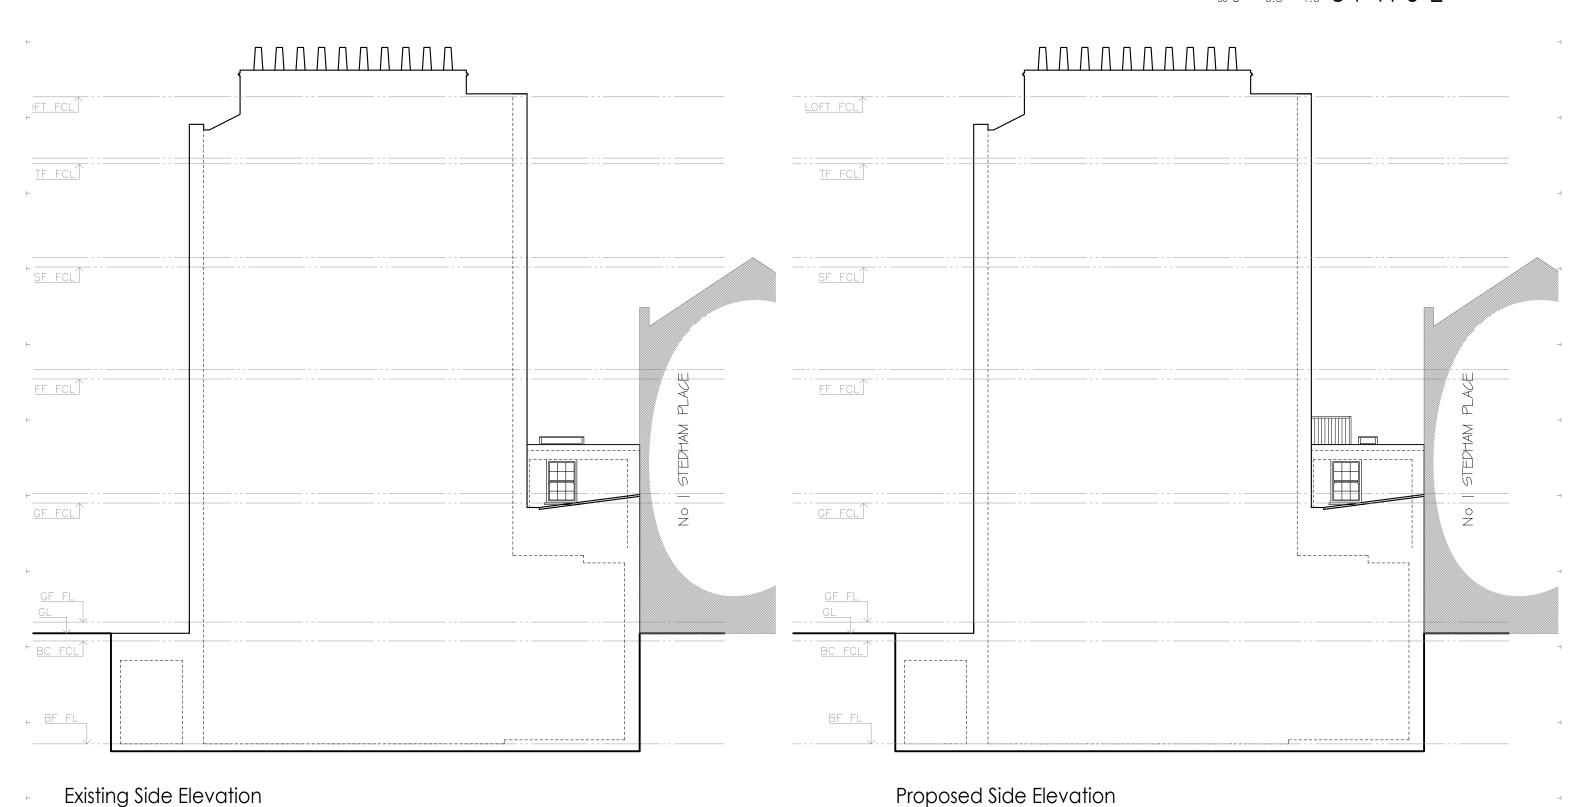

This drawing to be read in conjunction with contract documents, project working drawings, specification, all consultants / specialist drawings, details and specification.

All materials to be used in the construction of the external surfaces of the new works shall match those in Side Elevation

All works to be carried out in accordance with current building regulations and as per signed contract. CLIENT:

JOB TITLE: Terrace Application JOB REF / ADDRESS : 7 Coptic Street

SCALE: DATE: 1/100 @ A3 June 22 PP Ref: PP-JOB NO: DW 2021002 PHASE: DRAWING NO : 06