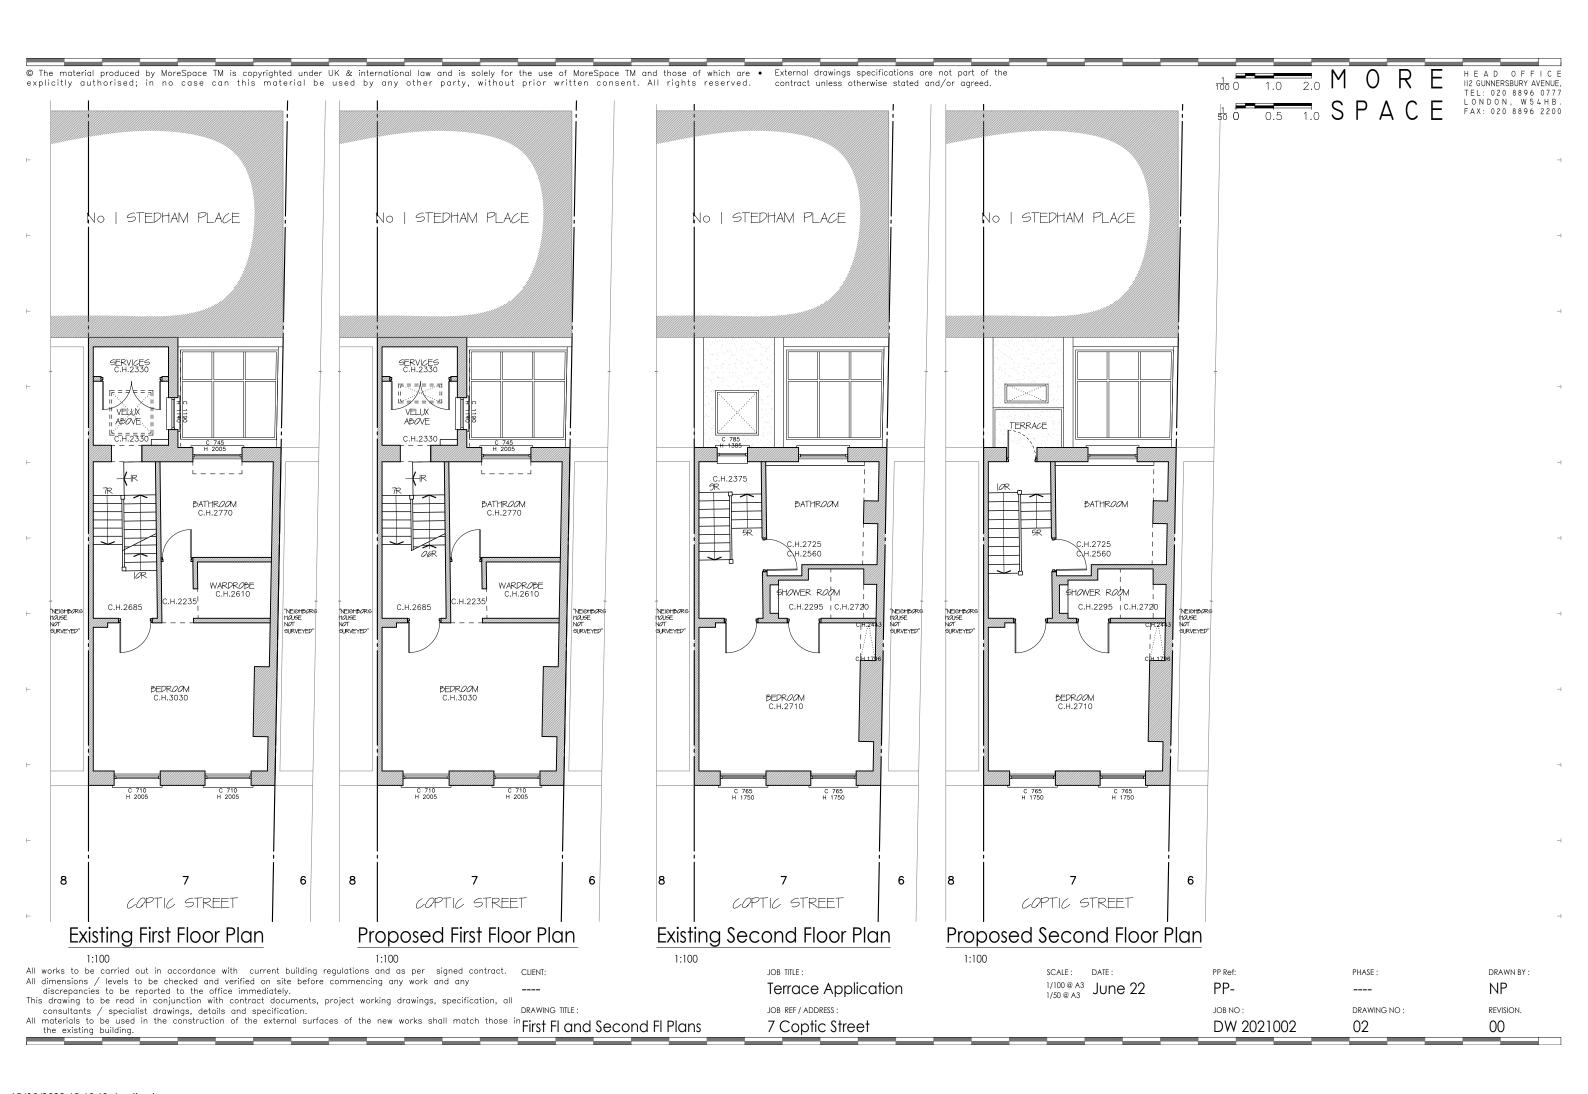

JOB REF / ADDRESS:
7 Coptic Street

SCALE: DATE: 1/100 @ A3 1/50 @ A3 June 22 PP Ref: PP-JOB NO: DW 2021002

PHASE:
---DRAWING NO:
04

DRAWN BY : NP
NO : REVISION.
00

All dimensions / levels to be checked and verified on site before commencing any work and any discrepancies to be reported to the office immediately.