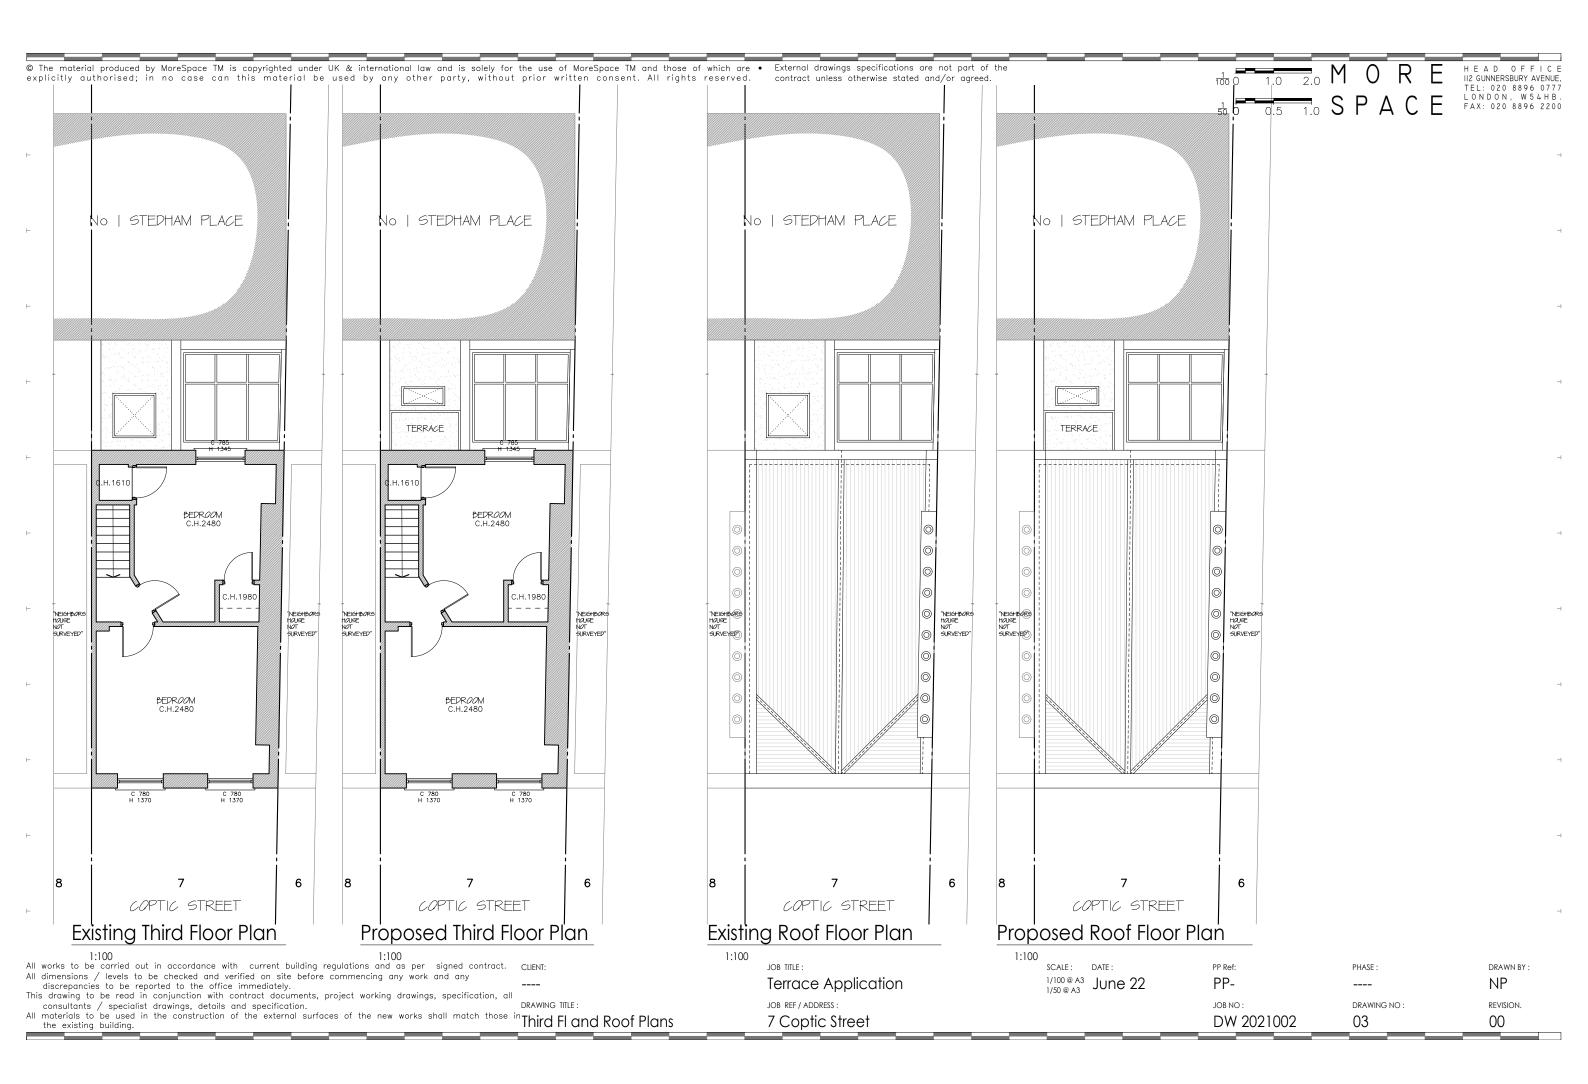

JOB REF / ADDRESS:
7 Coptic Street

SCALE: DATE: 1/100 @ A3 1/50 @ A3 June 22 PP Ref: PP-JOB NO: DW 2021002

PHASE:
---DRAWING NO:
04

DRAWN BY : NP
NO : REVISION.
00

All dimensions / levels to be checked and verified on site before commencing any work and any discrepancies to be reported to the office immediately.