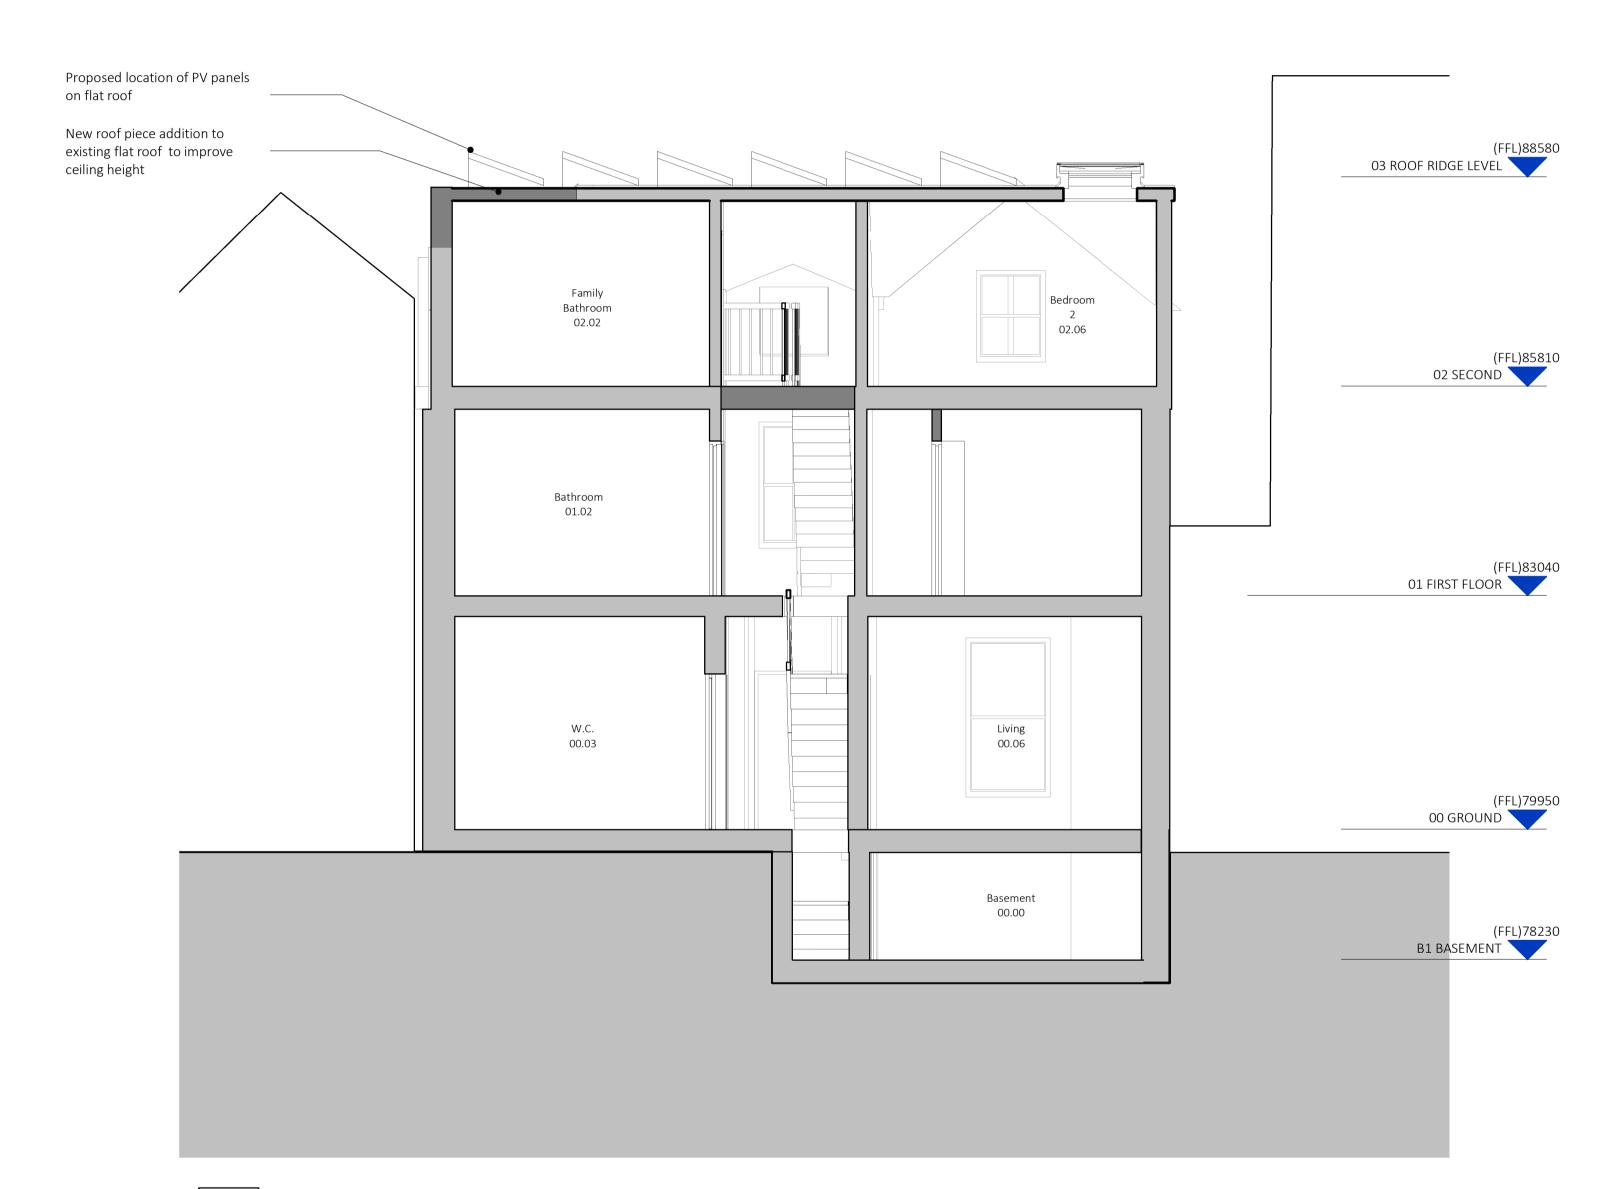

1 1:50 PROPOSED SECTION B-B

|         | 0<br>0.5m                                   | n 1m | 2m | 3m | 5m |
|---------|---------------------------------------------|------|----|----|----|
| Wall ke | <u>ey</u>                                   |      |    |    |    |
|         | <ul><li>Existing</li><li>Proposed</li></ul> |      |    |    |    |