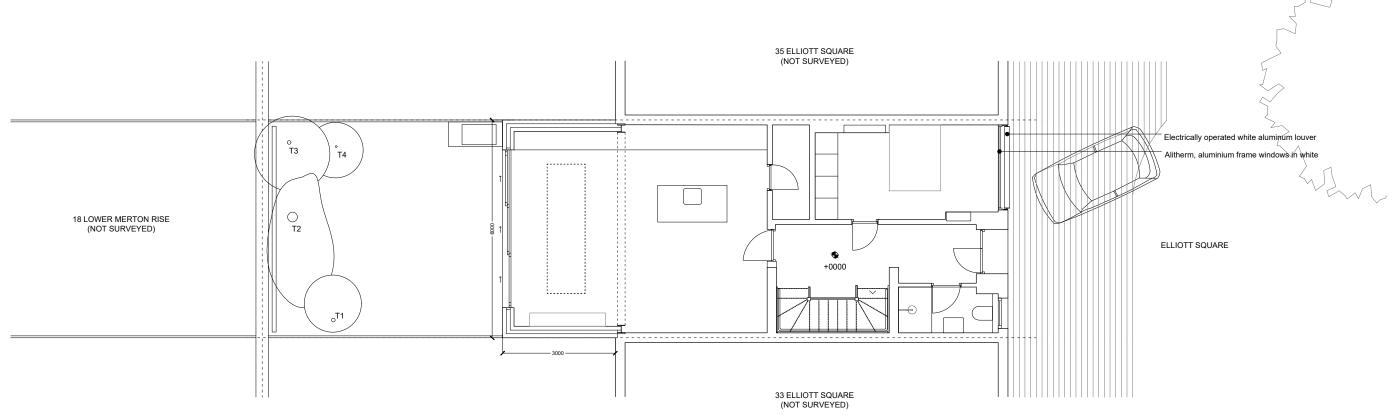

## DF\_DC

182\_ELQ ELLIOTT SQUARE 34 Elliott Square, London NW3 3SU

GROUND FLOOR PLAN - PROPOSED GENERAL ARRANGEMENT

FILE NAME.DWG 182-(01)100

GENERAL NOTES
Do not scale from this drawing. Use only annotated dimensions. All dimensions to be verified on site by contractor. All dimensions in millimetres unless otherwise noted. Any discrepancies to be notified to DFN +DC and contract administrator.