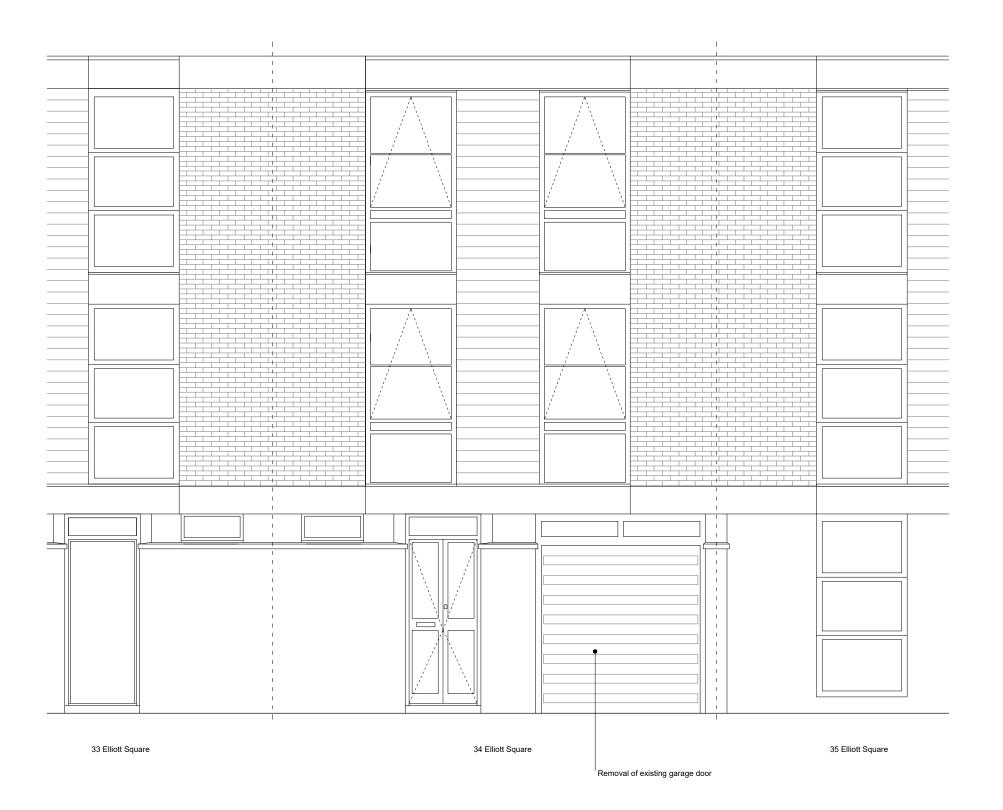

## DF\_DC

182\_ELQ ELLIOTT SQUARE 34 Elliott Square, London NW3 3SU

FRONT ELEVATION - EXISTING GENERAL ARRANGEMENT

FILE NAME.DWG 182-(00)250

PROJECT PACKAGE DRAWING NO. REVISION

182 (00) 250 P2 SCALE DATE 1:100@A/1:140@A4 2022.06.14 OS REFERENCE LEVEL STATUS PLANNING