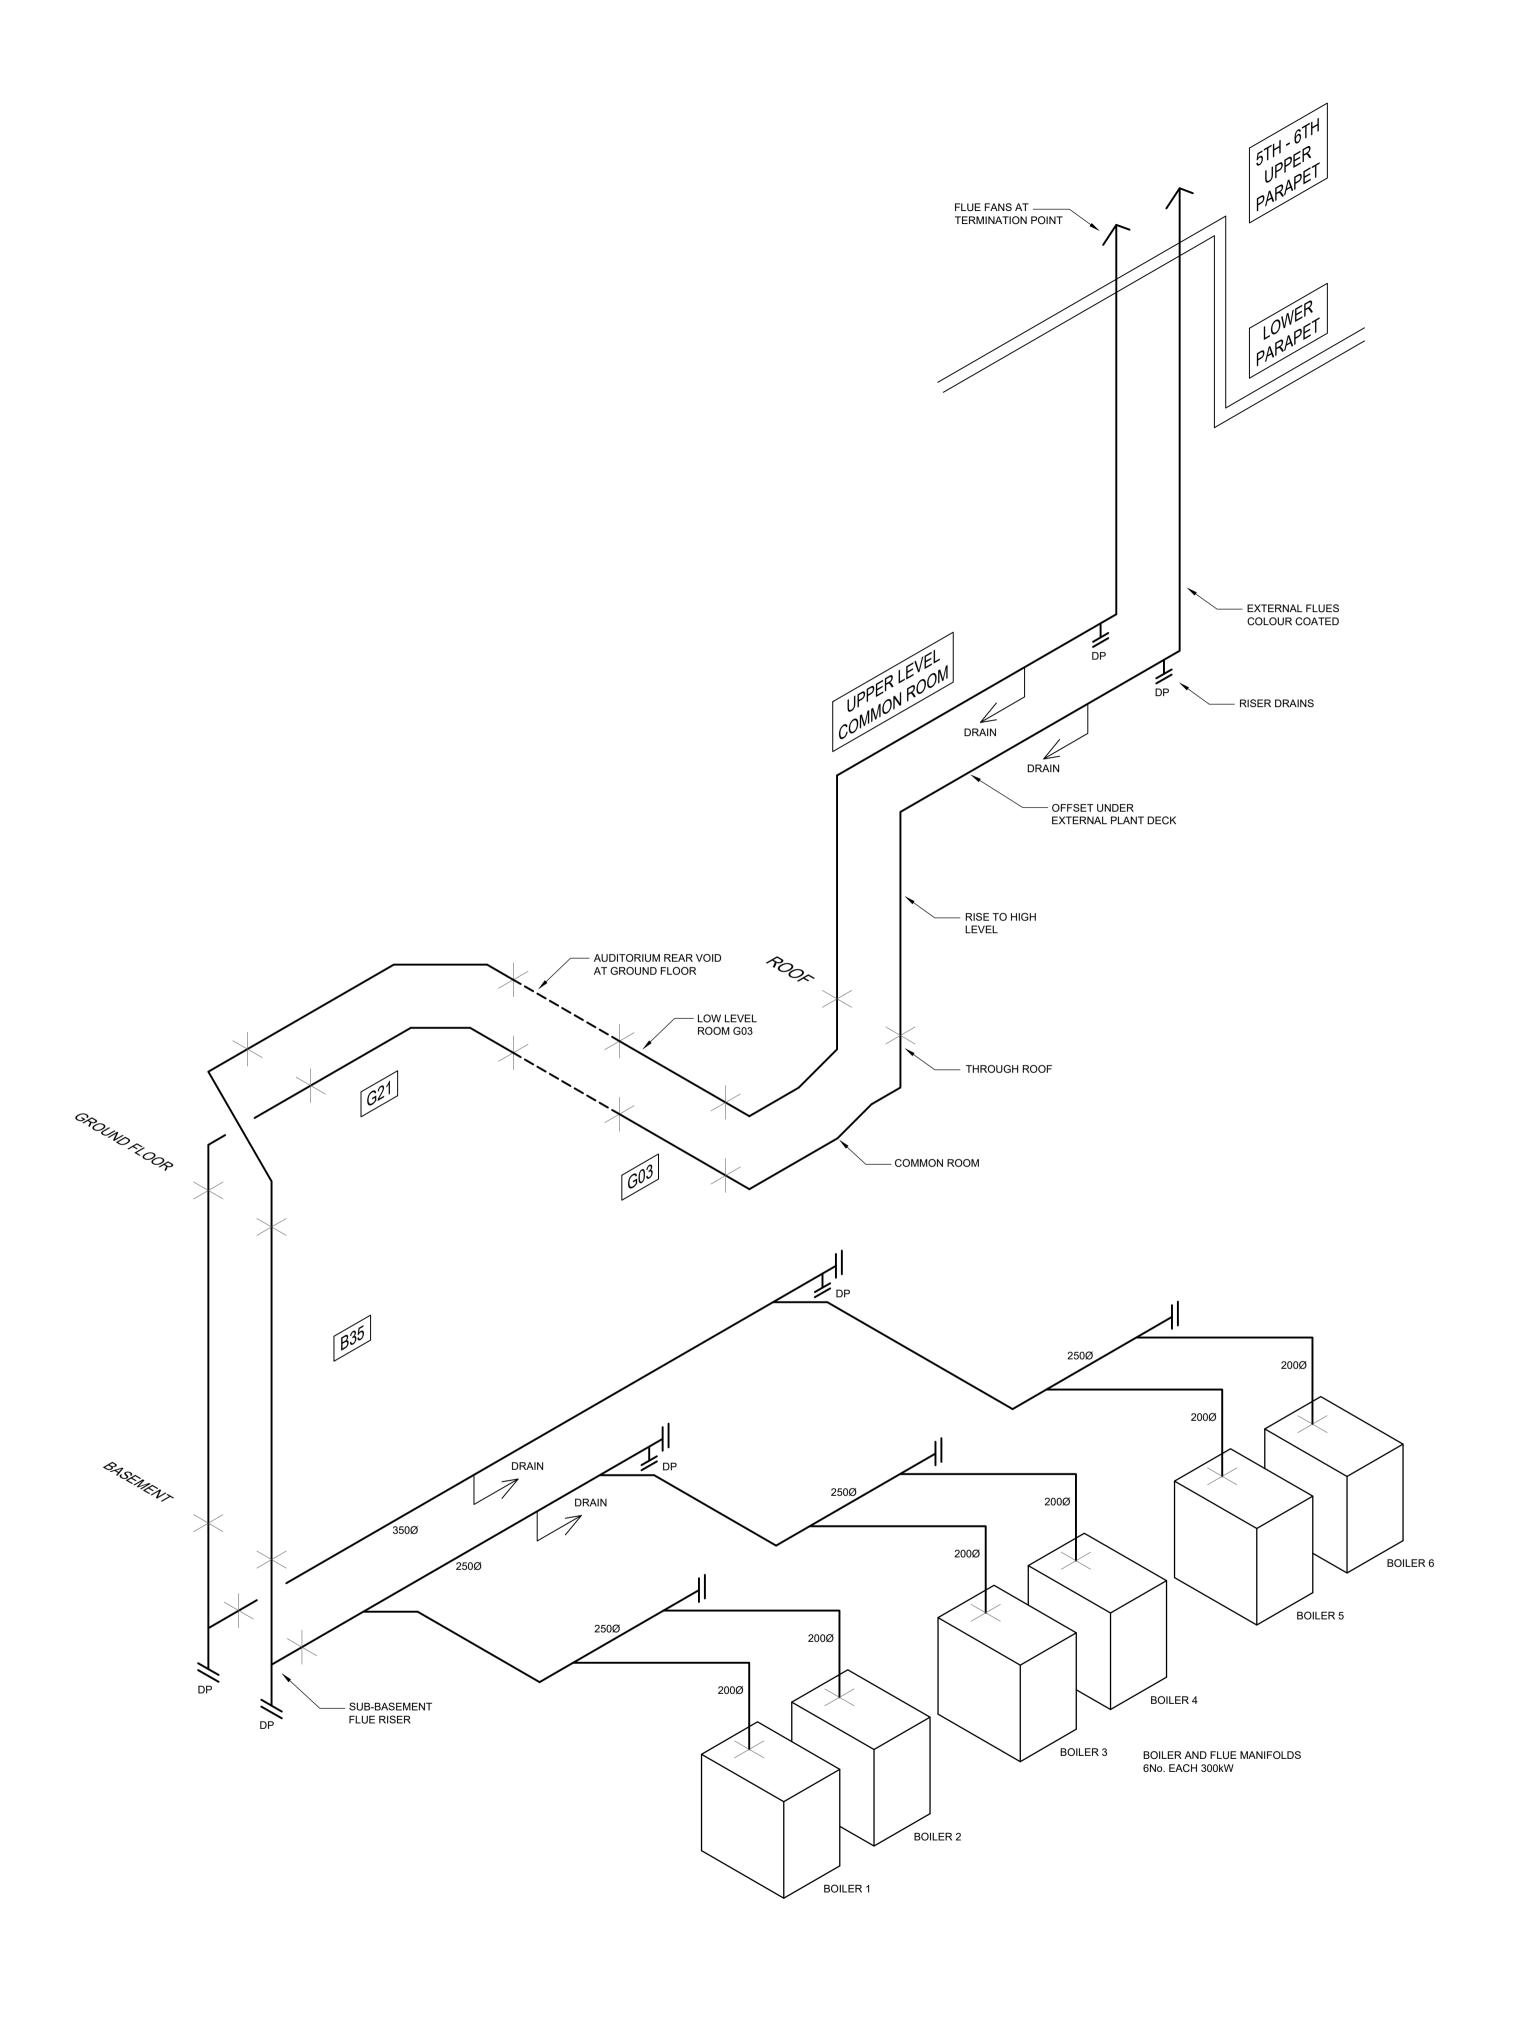

Location Plan : N/A

UNIVERSITY COLLEGE LONDON GOWER STREET LONDON WC1E 6BT

UNIVERSITY COLLEGE LONDON SCHOOL OF PHARMACY NEW BOILER INSTALLATION

PROPOSED FLUE ROUTE DIAGRAMMATIC

| Date :       | 30-05-22 | Designed by : | KD |  |
|--------------|----------|---------------|----|--|
| Paper Size : | A1       | Approved by : | MB |  |
| Scale :      | NTS      | Drawn by :    | DV |  |
|              |          |               |    |  |