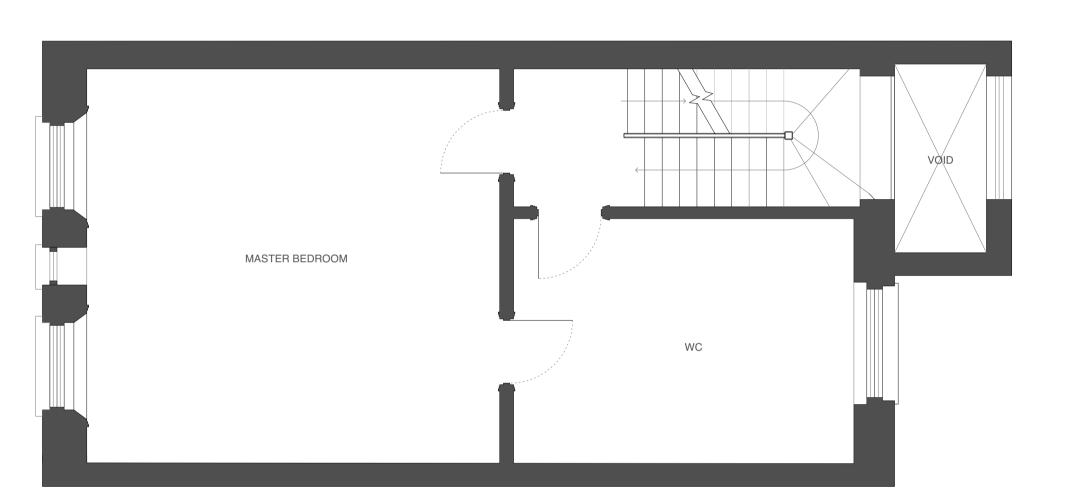

ARCHITECTS LTD

Bloomsbury Design
61b Judd Street

London WC1H 9QT
t 020 7383 7647
f 020 7387 7645
mail@hughcullum.com

24 John Street

As Existing
General Arrangement
Third Floor Plan
1:50@A1, 1:100@A3
December 2021

JS024 - E104

(A)

All dimensions to be verified on siteTo be read in conjunction with all relevant documents

- In the event of discrepancy notify the Architect immediately

All steel structural elements to be finished with intumescent coating.
 30 minutes fire resistance. For all structural elements and connection see SE drawings.