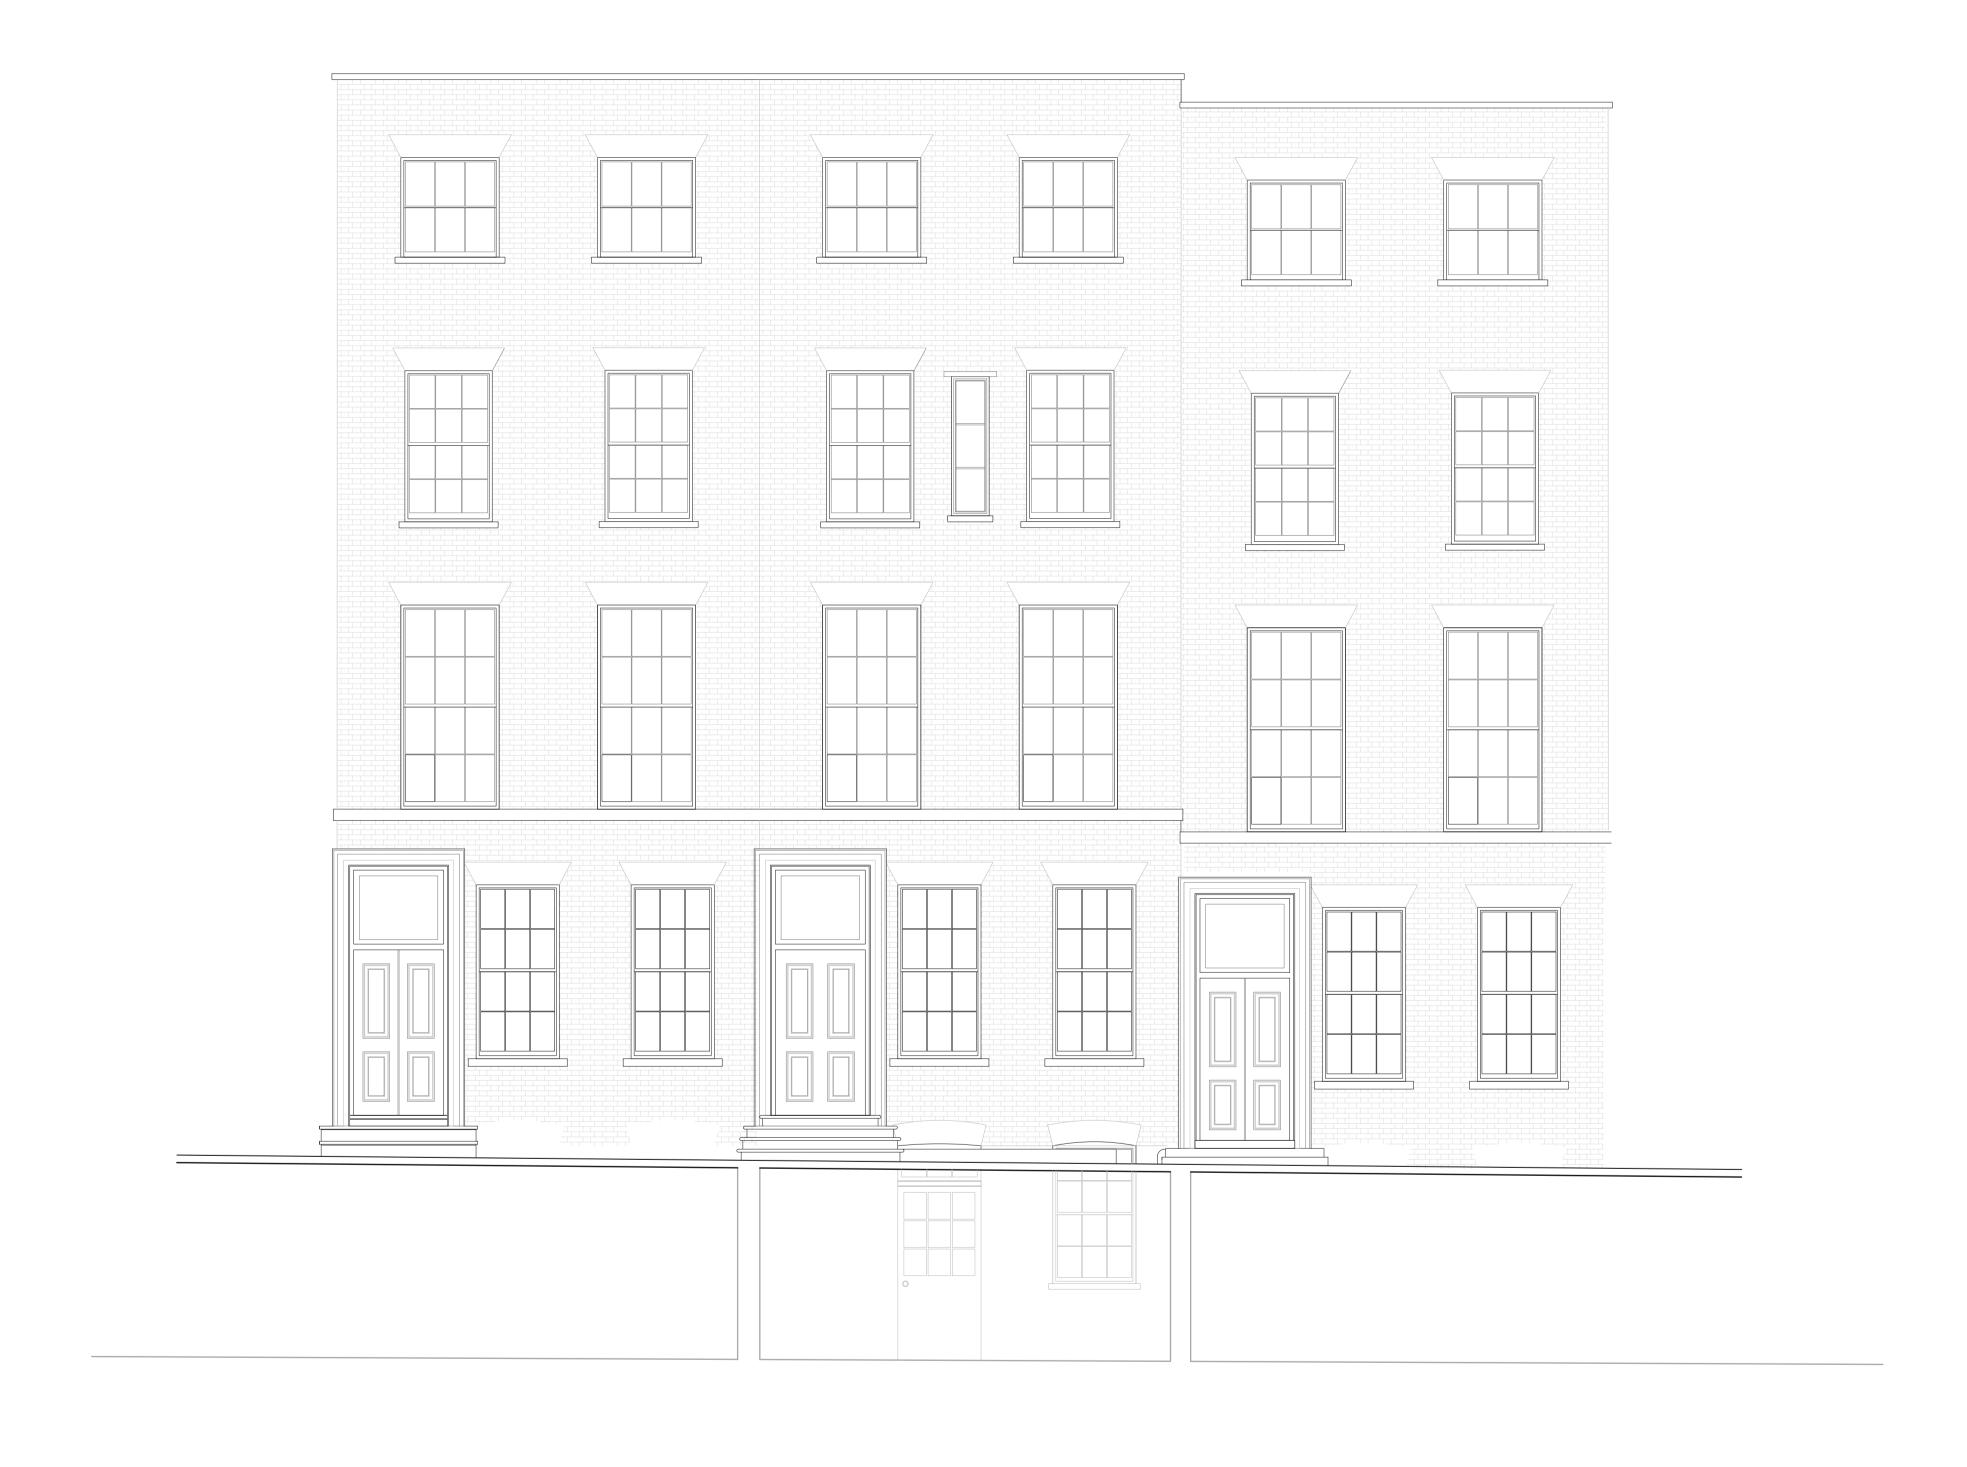

## **General Notes**

All dimensions to be verified on siteTo be read in conjunction with all relevant documents

- In the event of discrepancy notify the Architect immediately

All steel structural elements to be finished with intumescent coating.
 30 minutes fire resistance. For all structural elements and connection see SE drawings.

## - This document is copyright of Hugh Cullum Architects Ltd

**Issue Status** - SK Sketch

- D Design

- T Tender - P Permissions - E Existing Condition - C Contract

(A) : Initial drawings

DD.MM.YY (OW/HC)

HUGHCULLUM 24 John Street

ARCHITECTS LTD
Bloomsbury Design
61b Judd Street
London WC1H 9QT
t 020 7383 7647
f 020 7387 7645
mail@hughcullum.com

As Existing
General Arrangement
Front Elevation
1:50@A1, 1:100@A3
December 2021

JS024 - E200 (A)