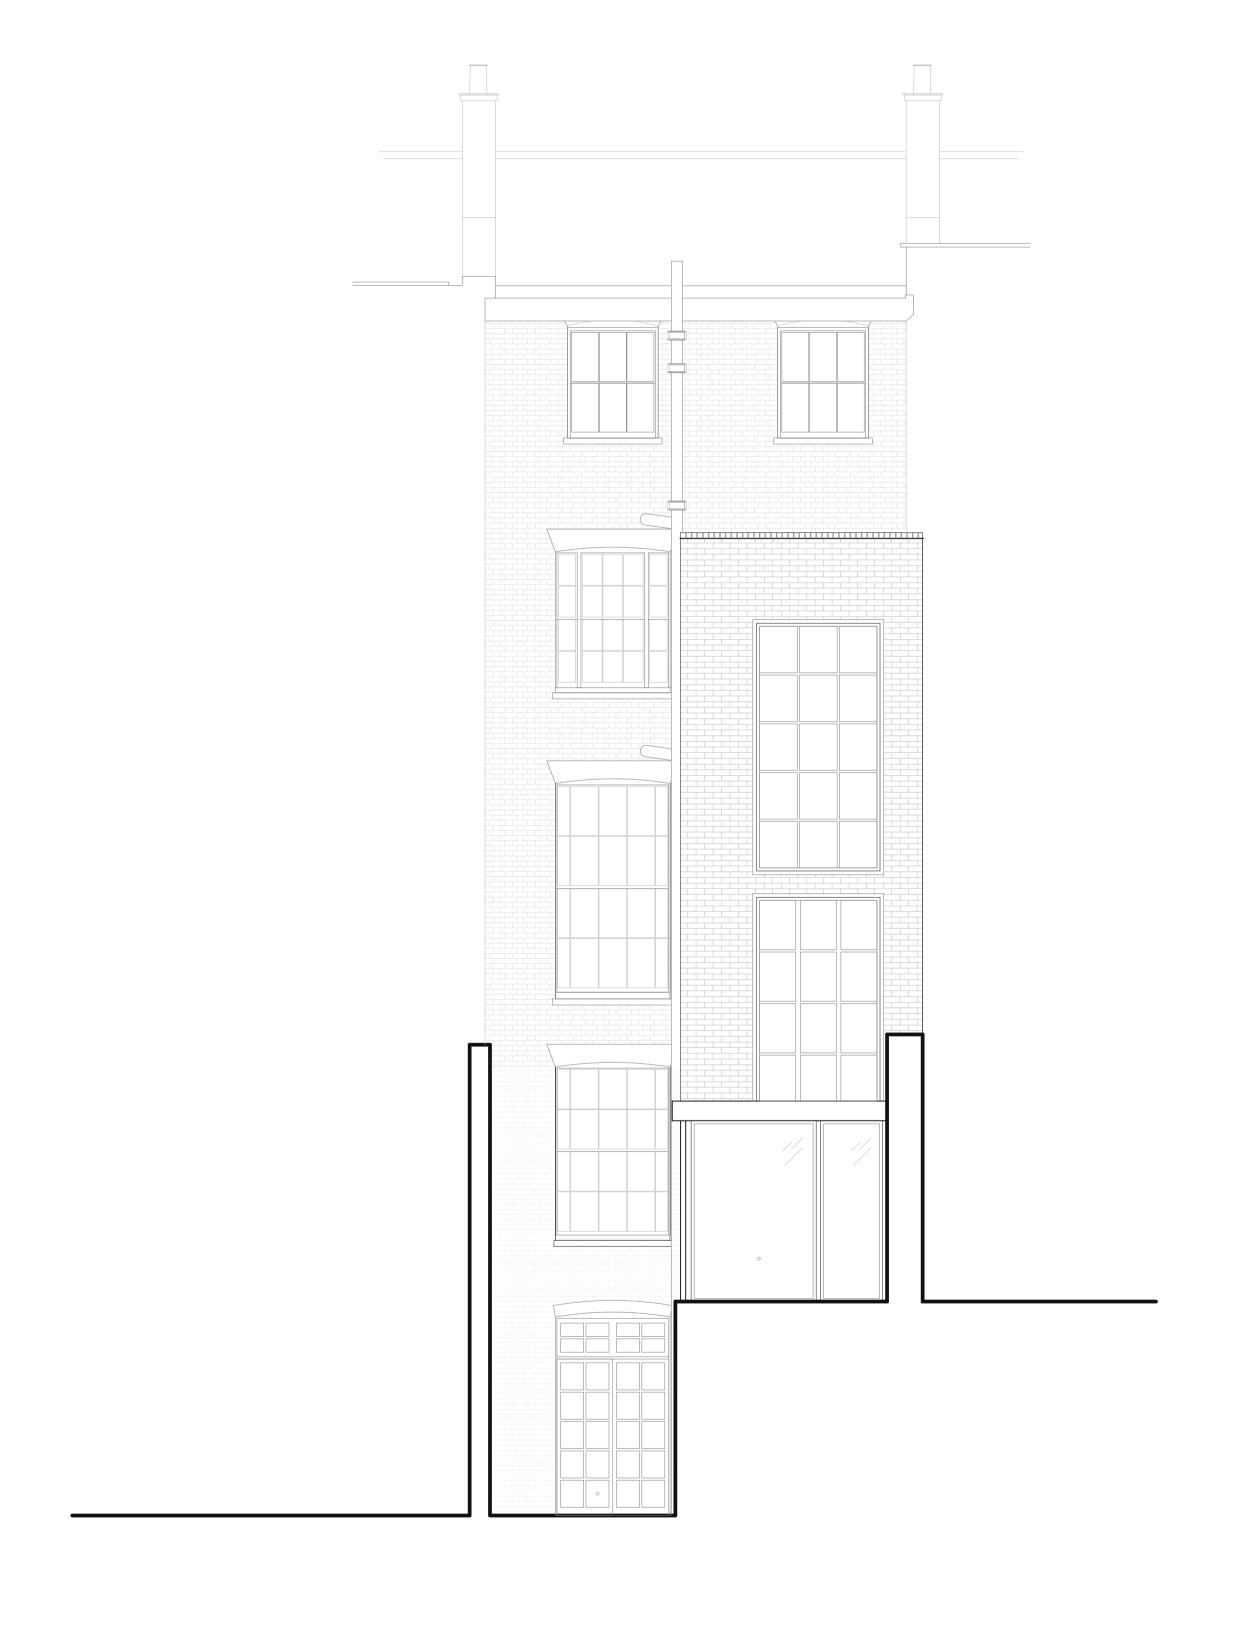

- D Design

All dimensions to be verified on siteTo be read in conjunction with all relevant documents

- In the event of discrepancy notify the Architect immediately

All steel structural elements to be finished with intumescent coating.
 30 minutes fire resistance. For all structural elements and connection see SE drawings.

- This document is copyright of Hugh Cullum Architects Ltd

Issue Status - SK Sketch

- T Tender - P Permissions - E Existing Condition - C Contract

(A) : Initial drawings

DD.MM.YY (OW/HC)

HUGHCULLUM

ARCHITECTS LTD

Bloomsbury Design
61b Judd Street

London WC1H 9QT
t 020 7383 7647
f 020 7387 7645

mail@hughcullum.com

24 John Street

As Existing
General Arrangement
Rear Elevation
1:50@A1, 1:100@A3
December 2021

JS024 - E201 (A)