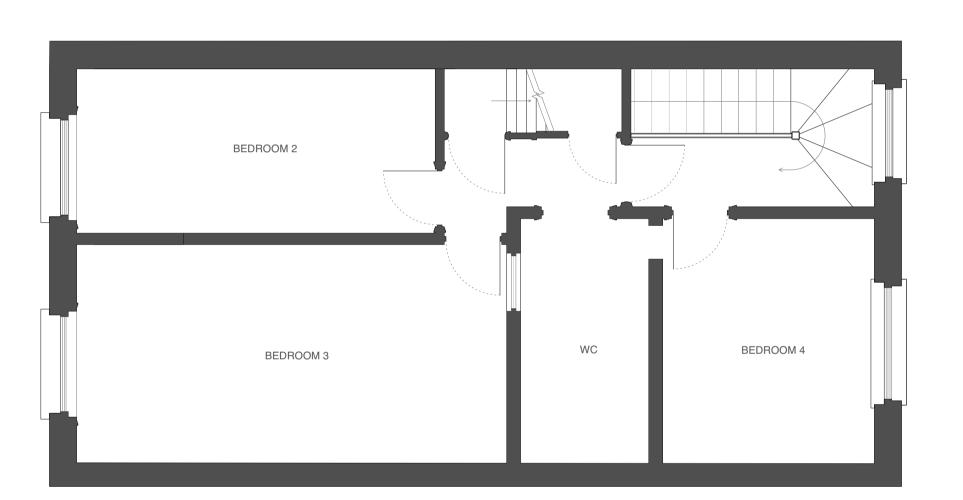

ARCHITECTS LTD

Bloomsbury Design
61b Judd Street

London WC1H 9QT
t 020 7383 7647
f 020 7387 7645
mail@hughcullum.com

24 John Street

As Existing
General Arrangement
Third Floor Plan
1:50@A1, 1:100@A3
December 2021

JS024 - E104

(A)

All dimensions to be verified on siteTo be read in conjunction with all relevant documents

- In the event of discrepancy notify the Architect immediately

All steel structural elements to be finished with intumescent coating.
 30 minutes fire resistance. For all structural elements and connection see SE drawings.