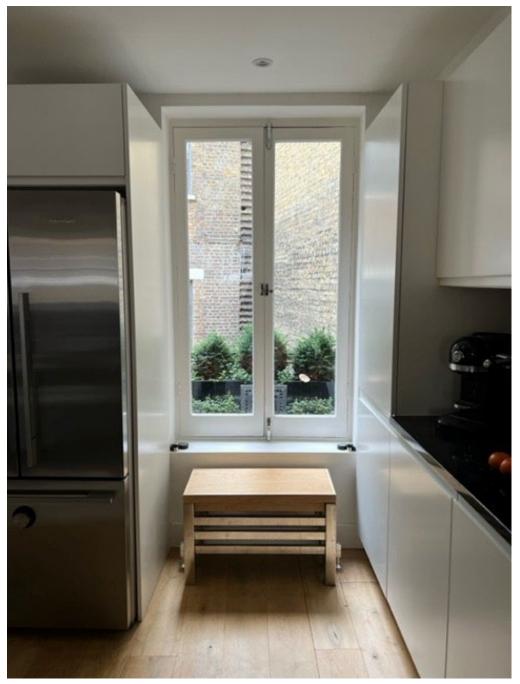

## French windows:

Timber French doors are proposed to match those already existing as in the ones in the two flats above.

The proposed French door will be similar to Flat F, 40 Earlham Street. Photograph taken from inside Flat F.