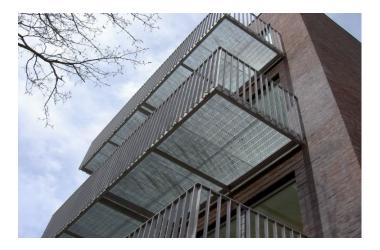

# Product for the balcony:

It is proposed to use perforated (so partially translucent) balcony floor products of Elefant Gratings:

# https://www.elefantgratings.com/applications/balconies/

For the balcony front and rail a simple design of vertical bars to match the balconettes above.

**Example from Elefant Gratings** 

Balcony existing above proposal site