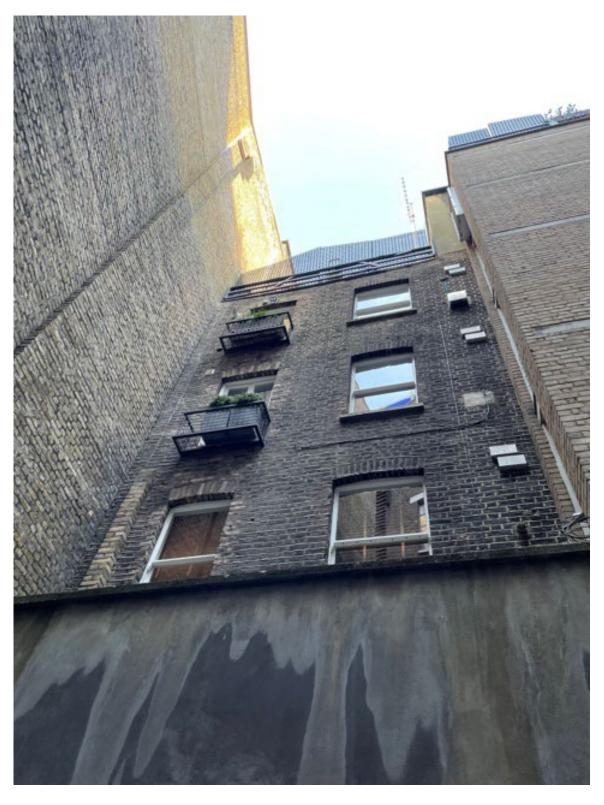

Shape Urban Planning Consultants Ltd 15 Larkspur Way, Epsom, KT19 9LS info@shapeplanning.co.uk www.shapeplanning.co.uk



# Details for works proposed at Flat A, 40 Earlham Street

## French windows:

Timber French doors are proposed to match those already existing as in the ones in the two flats above.



The proposed French door will be similar to Flat F, 40 Earlham Street. Photograph taken from inside Flat F.

# Product for the balcony:

It is proposed to use perforated (so partially translucent) balcony floor products of Elefant Gratings:

# https://www.elefantgratings.com/applications/balconies/

For the balcony front and rail a simple design of vertical bars to match the balconettes above.



**Example from Elefant Gratings** 



Balcony existing above proposal site



Existing views of the rear elevation of 40 Earlham Street.

# Section drawings (scale 1:20):

Section drawings provided in revisions see Drawing No: A203

### Site location plan:

Site location plan provided in revisions see Drawing No: A200 and provided as a separate document.

#### Conclusion:

Revisions and additional information provided as requested by LPA. If further information are required to clarify any aspects of the development please do not hesitate to request it. We respectfully request that any impact of the proposed development are controlled by the use of Conditions.