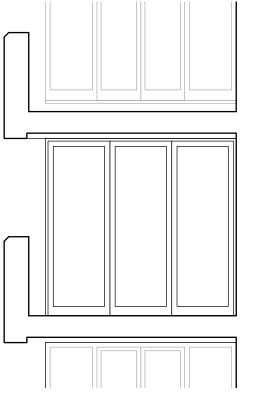

### **EXISTING-BUILDING ELEVATION**

| 1:2 | 00 @ A | 3  |    |    |     |         |
|-----|--------|----|----|----|-----|---------|
| Ó   | 2m     | 4m | 6m | 8m | 10m | <br>12m |

**EXISTING- SECTION B-B** 

# **EXISTING- FLAT 24 ELEVATION**

| SCALE | BAR: 1:50 @ | ) A3 |    |
|-------|-------------|------|----|
| 0     | 1m          | 2m   | 3m |

| sceales .                        | 6 North Grove London N6 4SL                                      | Date: 3rd Feb 22  | Drawn/checked: dg /_ |        |
|----------------------------------|------------------------------------------------------------------|-------------------|----------------------|--------|
| dann design                      | GUNN GESIGN II: 07900 491 428 m.: 07986 219 444 Client: Anderson | Client: Anderson  | Scale: as indicated  | @A3    |
| Project: Flat 24, Salcombe Lodge | ombe Lodge                                                       | PLANNING DRAWING  | AWING                |        |
| Drg. Title: Existing Build       | Existing Buildng Elevation                                       | No.SALC24 -P- 300 |                      | Rev. A |