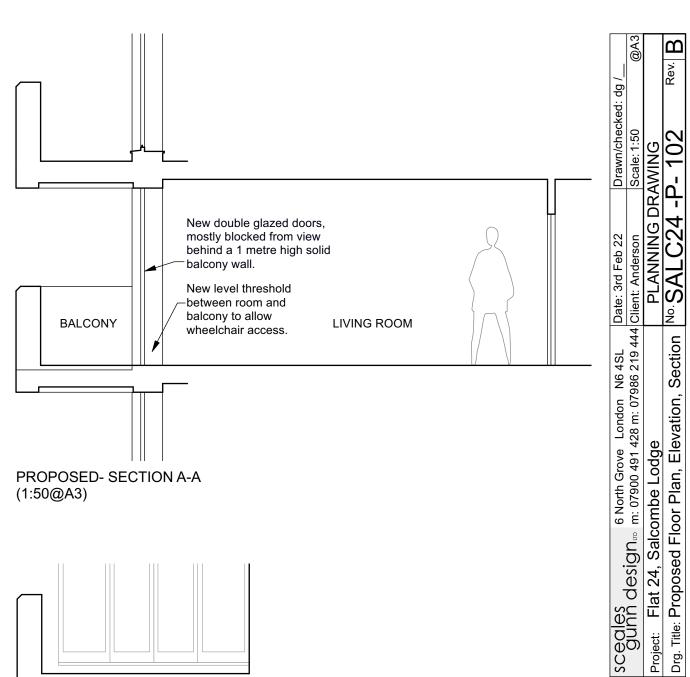

### **Proposed Works Overview**

The owner would like to replace the old single glazed patio doors with new doubled glazed doors, which would greatly improve the heating of the room.

More importantly, the owner would like to remove the 130mm step up to create a level threshold to allow wheelchair access.

#### Patio door appearance:

Existing doors are metal painted white.
 New doors will also be painted metal.

As shown on Drg. 301, the doors are mostly blocked from view as they are set back by 1.2 metres behind a 1 metre high solid balcony wall. Therefore the proposed works are not detrimental to the building or to the public.