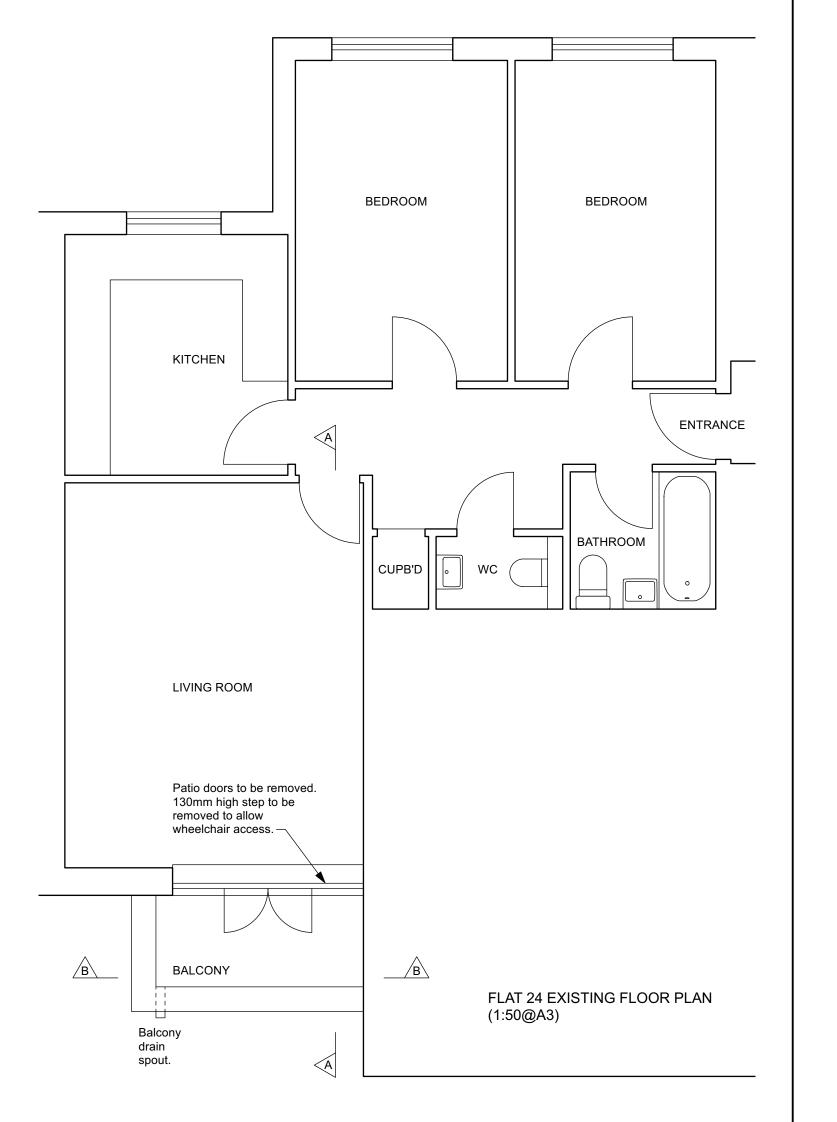

#### Existing

Flat 24 is a third floor apartment within a residential block called Salcombe Lodge. The building is located within the Dartmouth Park Conservation Area.

The property is not statutory or locally listed.

The flat has a balcony which is accessed from the Living Room via single glazed metal frame patio doors.

There is a 130mm high threshold between Living Room and balcony which makes it impossible for the owner to gain balcony access as they are a wheelchair user.

### **Proposed Works Overview**

The owner would like to replace the old single glazed patio doors with new doubled glazed doors, which would greatly improve the heating of the room.

More importantly, the owner would like to remove the 130mm step up to create a level threshold to allow wheelchair access.

Creating a level threshold to the balcony is of great importance to the owner who is wheelchair bound and whose life is mostly limited to the flat. Balcony access would allow the owner to obtain fresh air and sunlight, as well as provide the opportunity to tend to their plants.