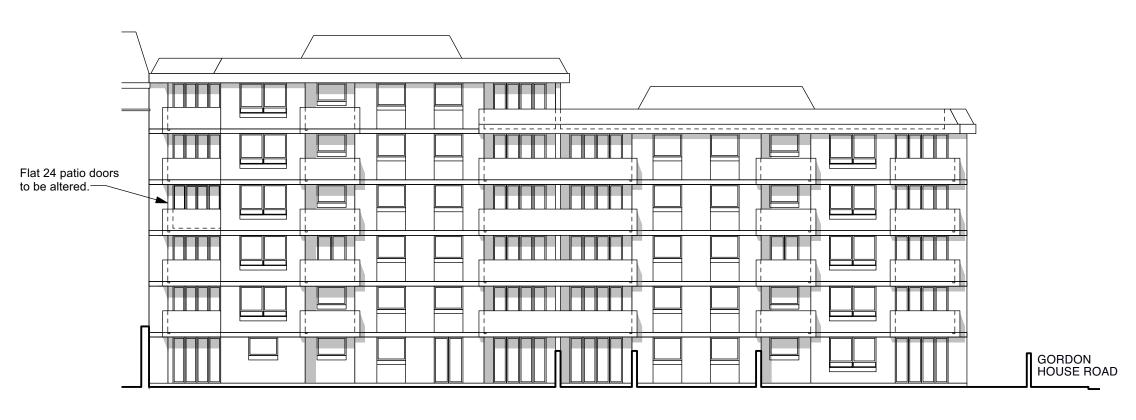

### BUILDING ELEVATION WITH PROPOSED PATIO DOORS TO FLAT 24

PROPOSED- SECTION B-B

PROPOSED- FLAT 24 ELEVATION

| SCALE | BAR: 1:50 @ | ) A3 |    |
|-------|-------------|------|----|
| 0     | 1m          | 2m   | 3m |

| ™SALC24 -P- 301                      | Drg. Title: Proposed Buildng Elevation                                              |
|--------------------------------------|-------------------------------------------------------------------------------------|
| PLANNING DRAWING                     | Project: Flat 24, Salcombe Lodge                                                    |
| ient: Anderson   Scale: as indicated | <b>GUNN GESIGN</b> <sub>ID</sub> m: 07900 491 428 m: 07986 219 444 Client: Anderson |
| ate: 3rd Feb ZZ Drawn/cnecked: dg /  | SCECIES 1 STEEL B North Grove London N6 4SL                                         |