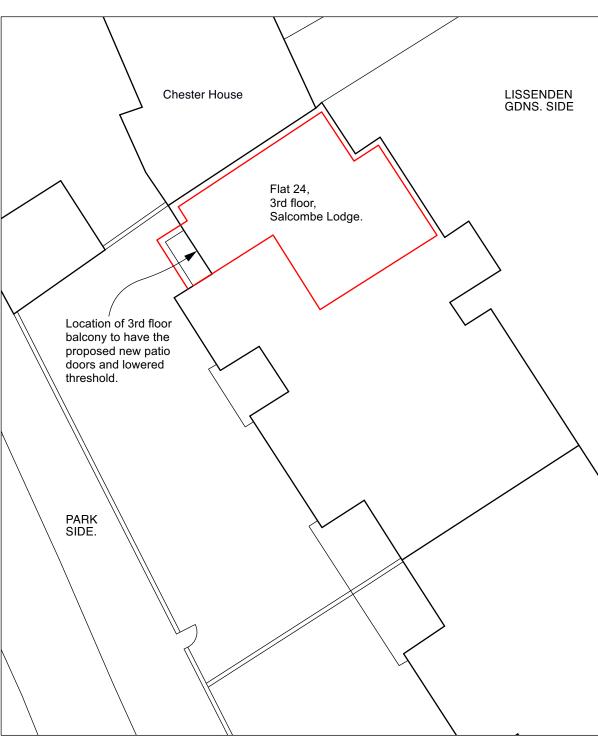

#### Existing

Flat 24 is a third floor apartment within a residential block called Salcombe Lodge. The building is located within the Dartmouth Park Conservation Area.

The property is not statutory or locally listed.

The flat has a balcony which is accessed from the Living Room via single glazed metal frame patio doors.

There is a 130mm high threshold between Living Room and balcony which makes it impossible for the owner to gain balcony access as they are a wheelchair user.

### **Proposed Works Overview**

The owner would like to replace the old single glazed patio doors with new doubled glazed doors, which would greatly improve the heating of the room.

More importantly, the owner would like to remove the 130mm step up to create a level threshold to allow wheelchair access.

#### Patio door appearance:

Existing doors are metal painted white.
 New doors will also be painted metal.

As shown on Drg. 301, the doors are mostly blocked from view as they are set back by 1.2 metres behind a 1 metre high solid balcony wall. Therefore the proposed works are not detrimental to the building or to the public.