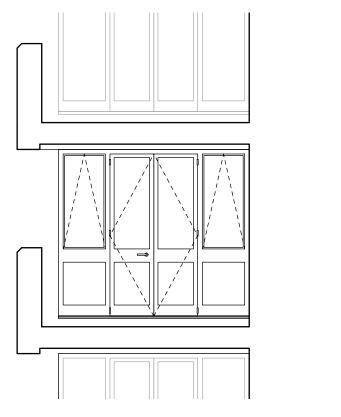

#### Patio door appearance:

Existing doors are metal painted white.
 New doors will also be painted metal.

As shown on Drg. 301, the doors are mostly blocked from view as they are set back by 1.2 metres behind a 1 metre high solid balcony wall. Therefore the proposed works are not detrimental to the building or to the public.

B

Revision: A:08.02.22- Add ref. to Doctor's letter. B:27.05.22- Omit one of door confguration option note.

PROPOSED- SECTION B-B THREE PANEL OPTION (1:50@A3)

Revision:
A:08.02.22- Add door panel number.
B:27.05.22- Omit one of door configuration options.
SCALE BAR: 1:50 @ A3
0 1m 2m 3m

### BUILDING ELEVATION WITH PROPOSED PATIO DOORS TO FLAT 24

PROPOSED- SECTION B-B

PROPOSED- FLAT 24 ELEVATION

| SCALE | BAR: 1:50 @ | ) A3 |    |
|-------|-------------|------|----|
| 0     | 1m          | 2m   | 3m |