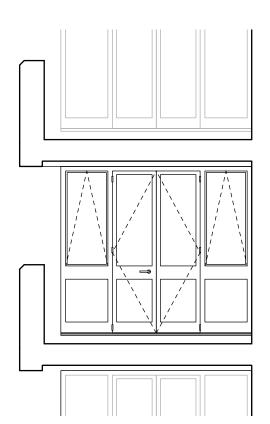

#### Patio door appearance:

Existing doors are metal painted white.
 New doors will also be painted metal.

As shown on Drg. 301, the doors are mostly blocked from view as they are set back by 1.2 metres behind a 1 metre high solid balcony wall. Therefore the proposed works are not detrimental to the building or to the public.

B

Revision: A:08.02.22- Add ref. to Doctor's letter. B:27.05.22- Omit one of door confguration option note.

PROPOSED- SECTION B-B THREE PANEL OPTION (1:50@A3)

Revision:
A:08.02.22- Add door panel number.
B:27.05.22- Omit one of door configuration options.
SCALE BAR: 1:50 @ A3
0 1m 2m 3m