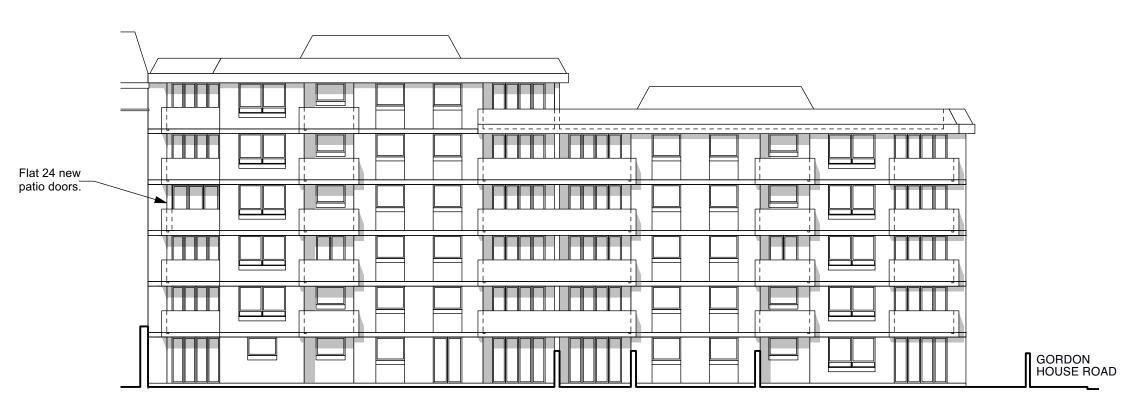

#### Patio door appearance:

Existing doors are metal painted white.
 New doors will also be painted metal.

As shown on Drg. 301, the doors are mostly blocked from view as they are set back by 1.2 metres behind a 1 metre high solid balcony wall. Therefore the proposed works are not detrimental to the building or to the public.

### BUILDING ELEVATION WITH PROPOSED PATIO DOORS TO FLAT 24

PROPOSED- SECTION B-B

PROPOSED- FLAT 24 ELEVATION

| SCALE | BAR: 1:50 @ | ) A3 |    |
|-------|-------------|------|----|
| 0     | 1m          | 2m   | 3m |

| ™SALC24 -P- 301                      | Drg. Title: Proposed Buildng Elevation                                              |
|--------------------------------------|-------------------------------------------------------------------------------------|
| PLANNING DRAWING                     | Project: Flat 24, Salcombe Lodge                                                    |
| ient: Anderson   Scale: as indicated | <b>GUNN GESIGN</b> <sub>ID</sub> m: 07900 491 428 m: 07986 219 444 Client: Anderson |
| ate: 3rd Feb ZZ Drawn/cnecked: dg /  | SCECIES 1 STEEL B North Grove London N6 4SL                                         |