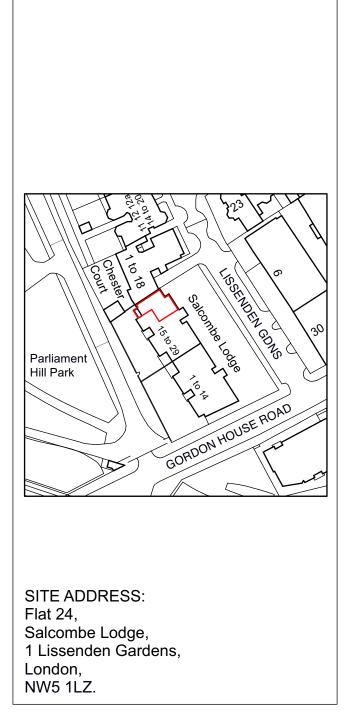

# SITE LOCATION PLAN (Scale 1:1250 @ A3).

20 0 20m 40m 60 Metres

BLOCK PLAN (Scale 1:200 @ A3).

## FLAT 24, SALCOMBE LODGE, 1 LISSENDEN GARDENS, LONDON, NW5 1LZ.