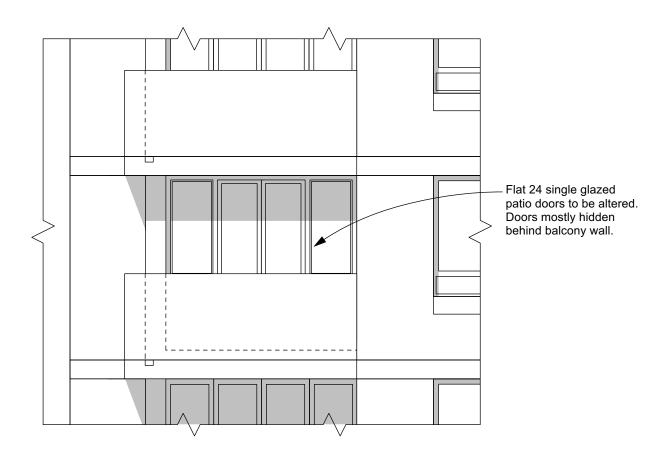

#### Patio door appearance:

Existing doors are metal painted white.
 New doors will also be painted metal.

As shown on Drg. 301, the doors are mostly blocked from view as they are set back by 1.2 metres behind a 1 metre high solid balcony wall. Therefore the proposed works are not detrimental to the building or to the public.

# **EXISTING- FLAT 24 ELEVATION**

| SCALE | BAR: 1:50 @ | ) A3 |    |
|-------|-------------|------|----|
| 0     | 1m          | 2m   | 3m |

| sceales .                        | 6 North Grove London N6 4SL                                      | Date: 3rd Feb 22  | Drawn/checked: dg /_ |        |
|----------------------------------|------------------------------------------------------------------|-------------------|----------------------|--------|
| dann design                      | GUNN GESIGN II: 07900 491 428 m.: 07986 219 444 Client: Anderson | Client: Anderson  | Scale: as indicated  | @A3    |
| Project: Flat 24, Salcombe Lodge | ombe Lodge                                                       | PLANNING DRAWING  | AWING                |        |
| Drg. Title: Existing Build       | Existing Buildng Elevation                                       | No.SALC24 -P- 300 |                      | Rev. A |

Revision: A:08.02.22- Add door panel number.