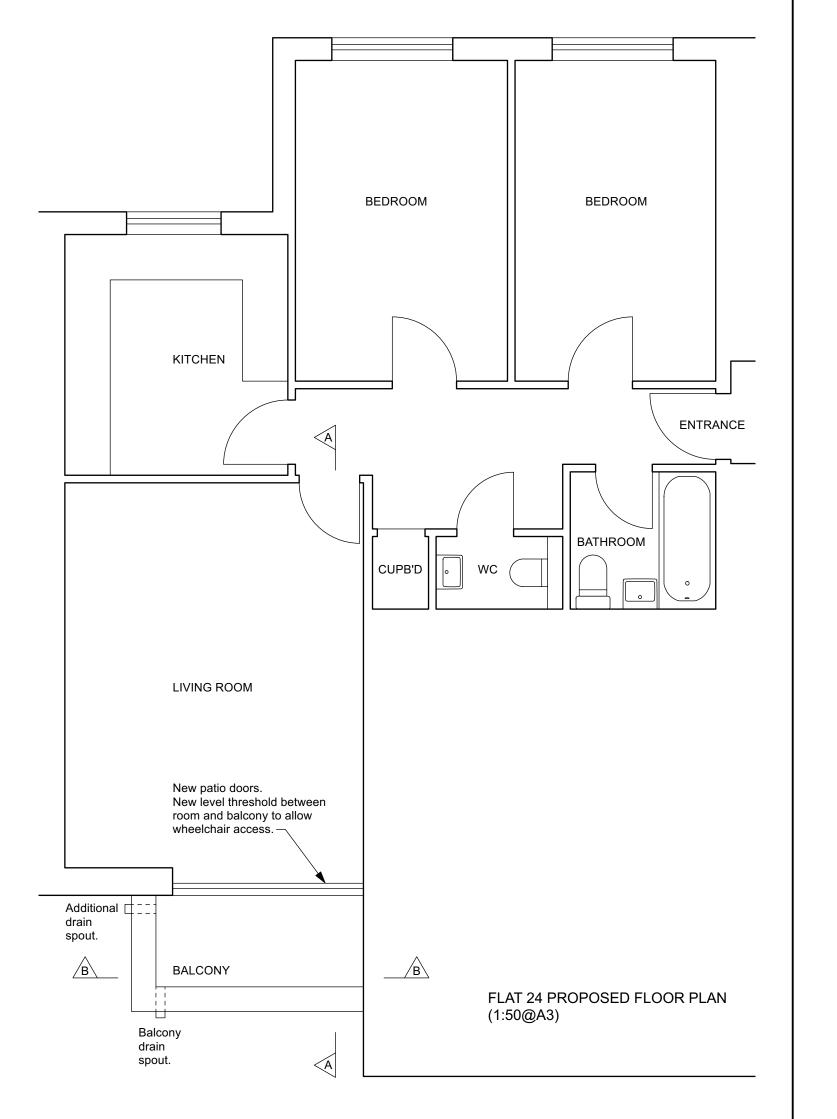

The flat has a balcony which is accessed from the Living Room via single glazed metal frame patio doors.

There is a 130mm high threshold between Living Room and balcony which makes it impossible for the owner to gain balcony access as they are a wheelchair user.

### **Proposed Works Overview**

The owner would like to replace the old single glazed patio doors with new doubled glazed doors, which would greatly improve the heating of the room.

More importantly, the owner would like to remove the 130mm step up to create a level threshold to allow wheelchair access.

Creating a level threshold to the balcony is of great importance to the owner who is wheelchair bound and whose life is mostly limited to the flat. Balcony access would allow the owner to obtain fresh air and sunlight, as well as provide the opportunity to tend to their plants.