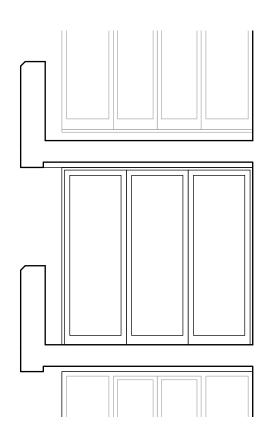

B

Revision: A:08.02.22- Add ref. to Doctor's letter. B:27.05.22- Omit one of door confguration option note.

PROPOSED- SECTION B-B THREE PANEL OPTION (1:50@A3)

Revision:
A:08.02.22- Add door panel number.
B:27.05.22- Omit one of door configuration options.
SCALE BAR: 1:50 @ A3
0 1m 2m 3m