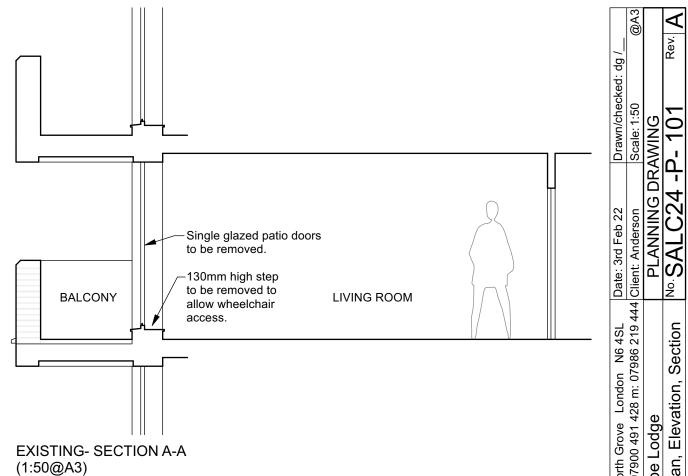

The flat has a balcony which is accessed from the Living Room via single glazed metal frame patio doors.

There is a 130mm high threshold between Living Room and balcony which makes it impossible for the owner to gain balcony access as they are a wheelchair user.

### **Proposed Works Overview**

The owner would like to replace the old single glazed patio doors with new doubled glazed doors, which would greatly improve the heating of the room.

More importantly, the owner would like to remove the 130mm step up to create a level threshold to allow wheelchair access.

Creating a level threshold to the balcony is of great importance to the owner who is wheelchair bound and whose life is mostly limited to the flat. Balcony access would allow the owner to obtain fresh air and sunlight, as well as provide the opportunity to tend to their plants.

### **EXISTING-BUILDING ELEVATION**

| 1:2 | 00 @ A | 3  |    |    |     |         |
|-----|--------|----|----|----|-----|---------|
| Ó   | 2m     | 4m | 6m | 8m | 10m | <br>12m |

**EXISTING- SECTION B-B** 