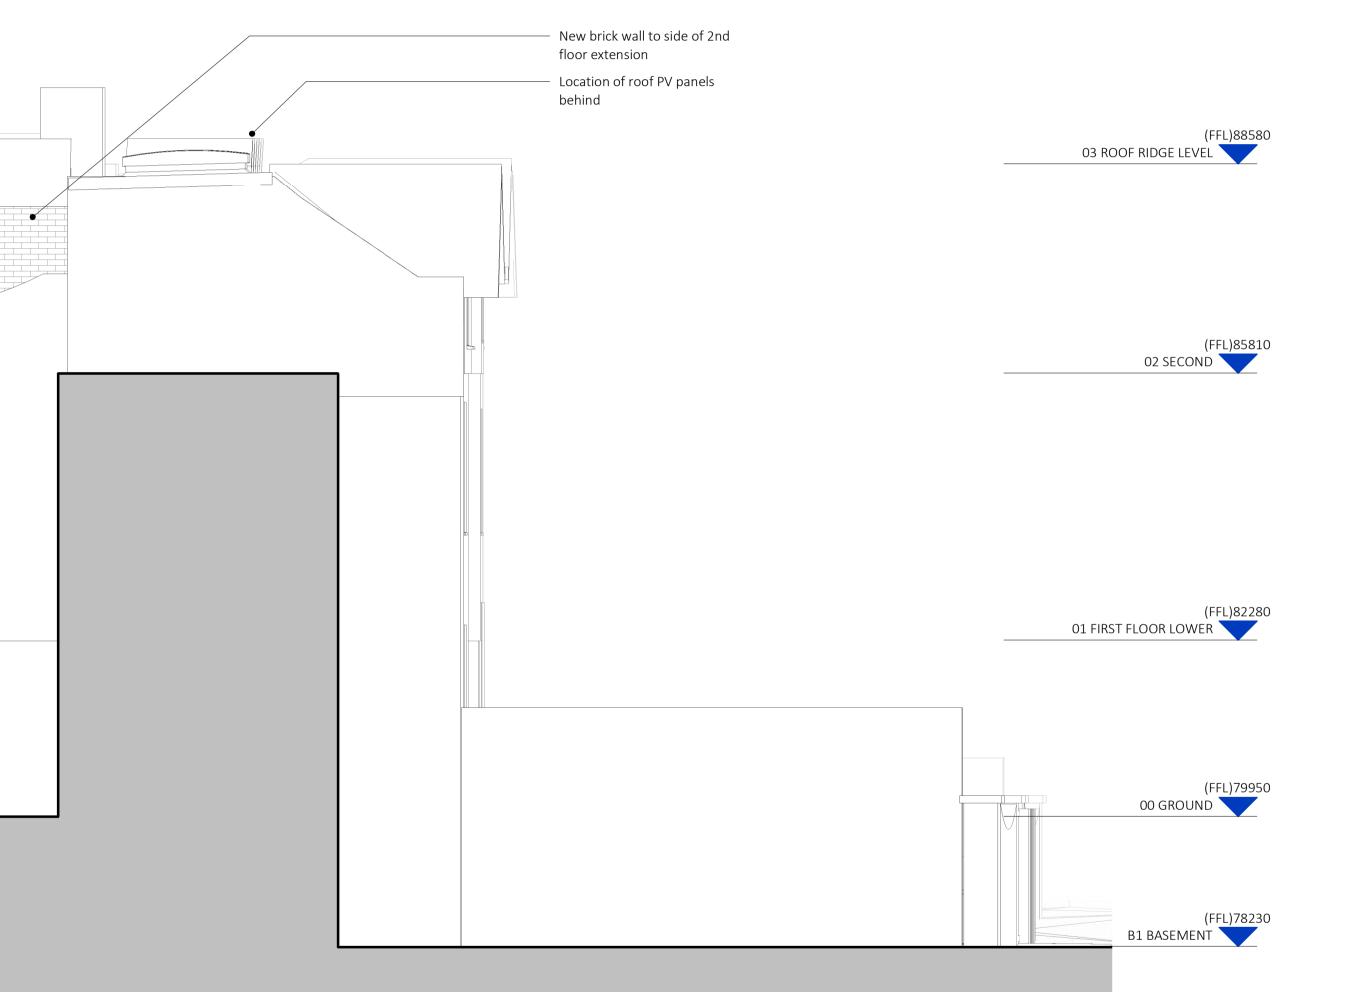

| New painted metal balustrade<br>behind brick parapet, continu<br>around balcony corner | e<br>Jes |  |  |
|----------------------------------------------------------------------------------------|----------|--|--|
|                                                                                        |          |  |  |
|                                                                                        |          |  |  |