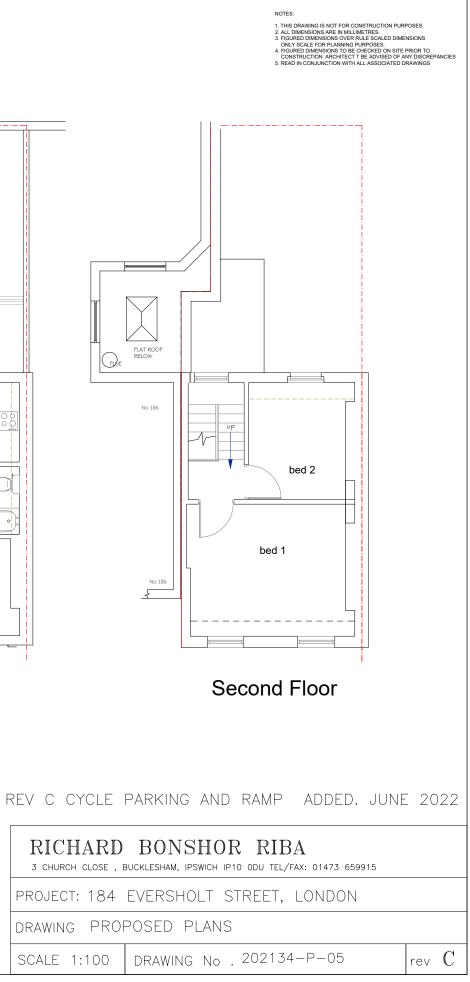

garden NEW STEPS FROM LIGHTWELL INTO GARDEN WC 4 LOBBY FLAT ROOF BELOW raised plinth removed NOT CERTAIN THAT THERE IS ENOUGH COVER TO BUILD OVER OR MOVE MANHOLE LIGHTWELL BELOW FLAT ROOF BELOW FLAT ROOF BELOW ľ store under No 186 kitchen A UP bedroom 13 sqm kitchen/ 20 sqm 5 2720 No 186 WALL L GROUN lounge No 186 Ł OPEN UP ST SPACE FOR MAX TWO CYCLE SPACES. NOTE A VERTICAL PARNING BRACKET COULD BE USED AS AN ALTERNATIVE First Floor RAILINGS I LOOMM HIGH TO MATCH ADJACENT PROPERT SEE DETAILS ON ELEVATION DRAWIN MOTEZZ CY Ground Floor 27 sqm **Basement Plan** 30 sqm 10 DRAWING PROPOSED PLANS scale in metres SCALE 1:100