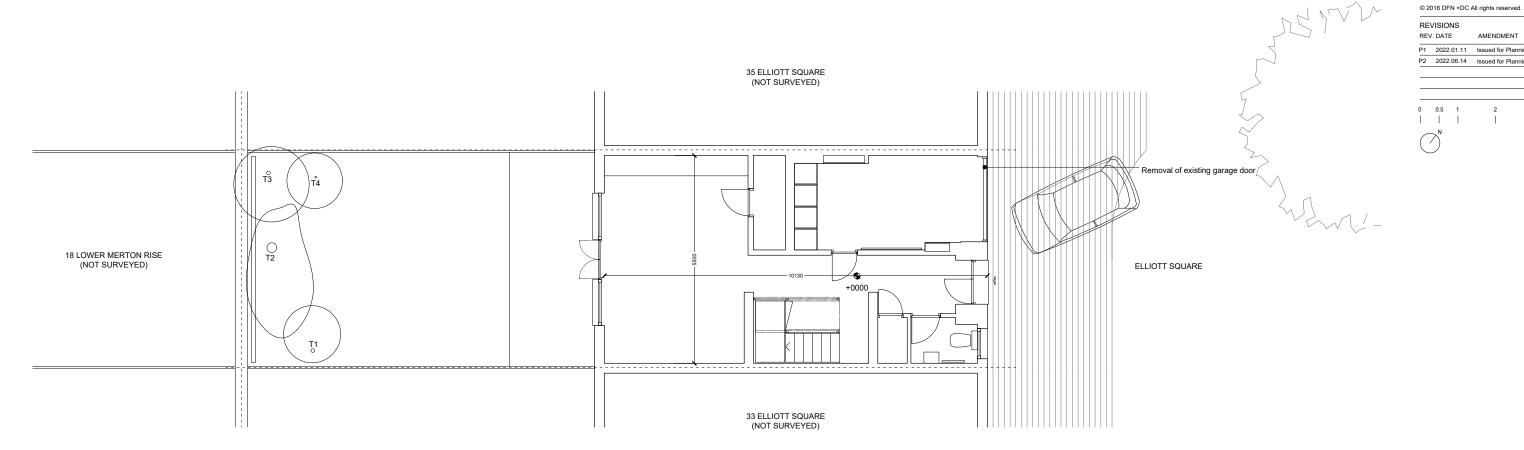

# DF\_DC

182\_ELQ ELLIOTT SQUARE 34 Elliott Square, London NW3 3SU

GROUND FLOOR PLAN - EXISTING GENERAL ARRANGEMENT

FILE NAME.DWG 182-(00)100

## PROJECT PACKAGE DRAWING NO. REVISION

182 (00) 100 P2 SCALE DATE 1:100@A/1:140@A4 2022.06.14
OS REFERENCE LEVEL STATUS
± 0,00 = TBC PLANNING

ARCHITECT
DFN +DC
A 42 Theobalds Road, London WC1X 8NW
T +44 (0)20 7405 9361 E info@df.network W dfndc.co.uk

GENERAL NOTES
Do not scale from this drawing. Use only annotated dimensions. All dimensions to be verified on site by contractor. All dimensions in millimetres unless otherwise noted. Any discrepancies to be notified to DFN +DC and contract administrator.
Company registered in England, no. 09415285.

REVISIONS REV. DATE

AMENDMENT

P1 2022.01.11 Issued for Planning P2 2022.06.14 Issued for Planning