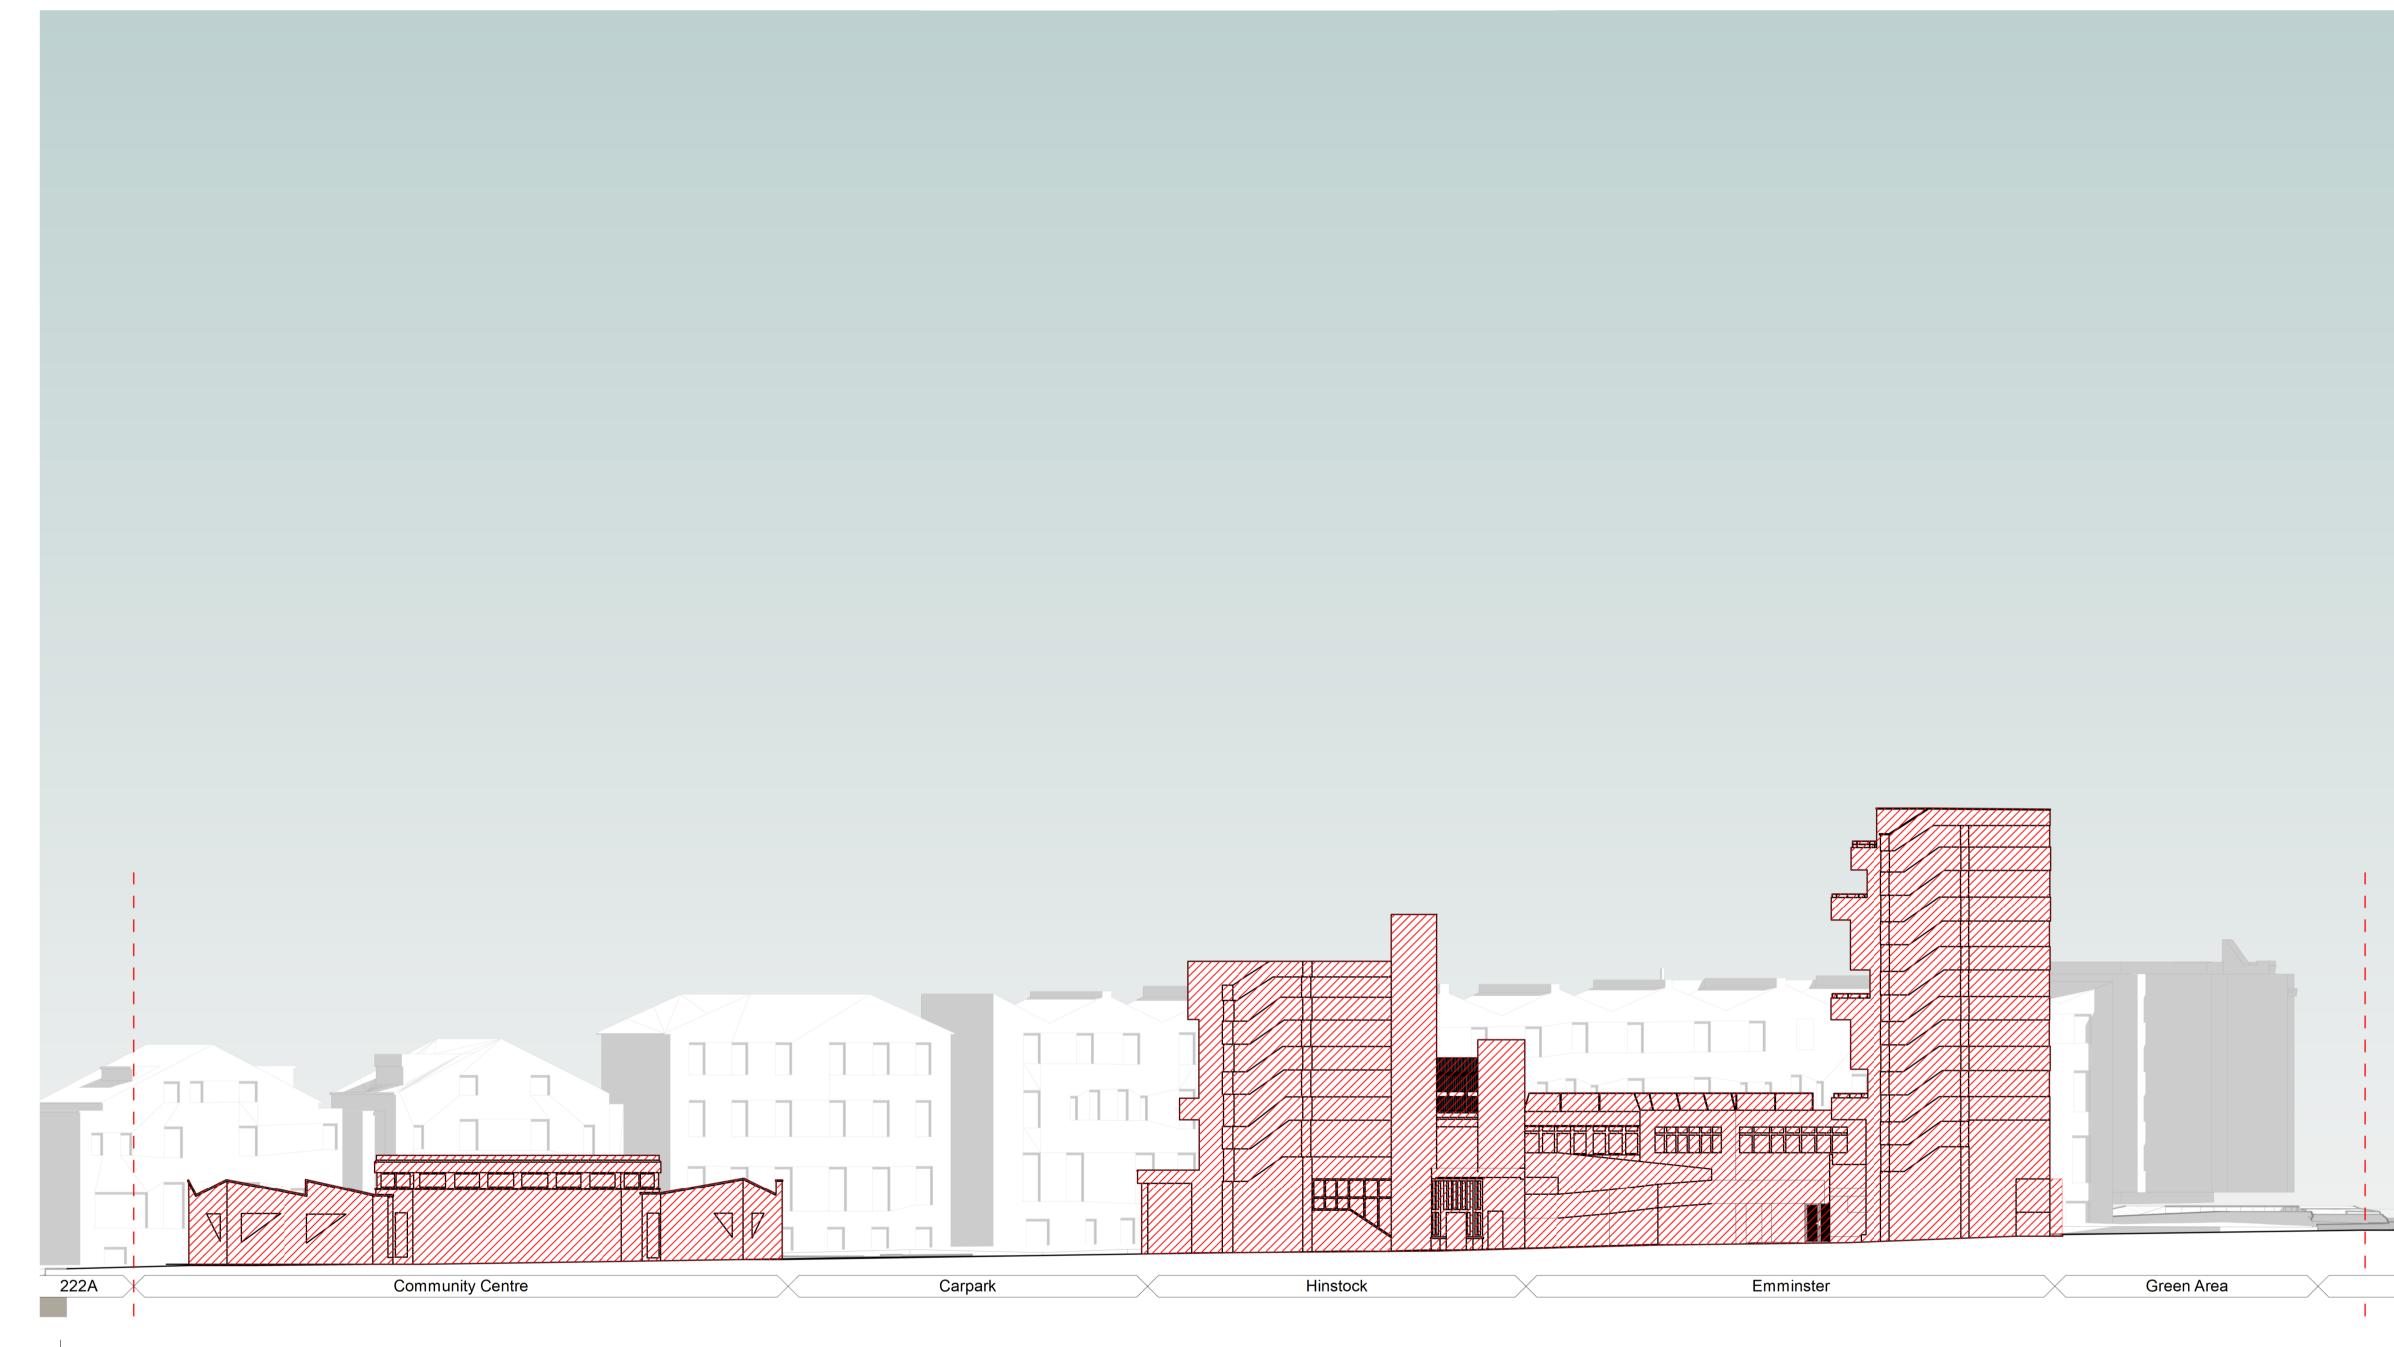

Belsize Road DemolitionElevation

KEY PLAN

**GENERAL NOTES:** This drawing is © 2019 Pollard Thomas Edwards LLP (PTE). Use figured dimensions only. **DO NOT SCALE**.

All setting out to face of structure or to grid. All dimensions are in millimetres unless noted otherwise.

Abbey Road

Casterbridge

| - 27.04.22 Issued for Planning Submissio                                                                                                                 |                                         | SK         |  |  |  |
|----------------------------------------------------------------------------------------------------------------------------------------------------------|-----------------------------------------|------------|--|--|--|
| - 27.04.22 Issued for Planning Submission                                                                                                                | 011                                     | drawn au   |  |  |  |
| drawing status                                                                                                                                           | LANNING                                 |            |  |  |  |
| Diespeker Wharf<br>38 Graham Street<br>London N1 8JX<br>020 7336 7777<br>forename.surname@ptea.co.uk<br>@ptearchitects<br>www.pollardthomasedwards.co.uk | Pollo<br>Tho<br>Edw                     | mo         |  |  |  |
| project                                                                                                                                                  | job number drawn scale                  | date cr    |  |  |  |
| Abbey Area Phase 3                                                                                                                                       | 19-049 SK 1 : 200@A1                    | Apr        |  |  |  |
| drawing title                                                                                                                                            | drawing number                          | revision S |  |  |  |
| Demolition Belsize Road<br>Elevation                                                                                                                     | ARR- PTE- ZZ-ZZ-DR-A-10339 <sup>-</sup> |            |  |  |  |