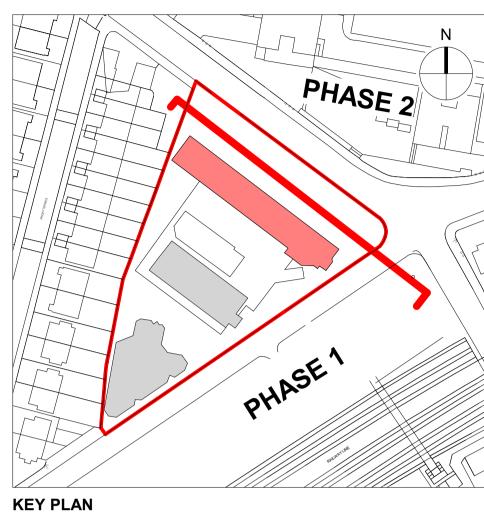

19-049 SK As indicated@A1 Apr'22 Abbey Area Phase 3

Demolition Abbey Road Elevation ARR- PTE- ZZ-ZZ-DR-A-10338 -