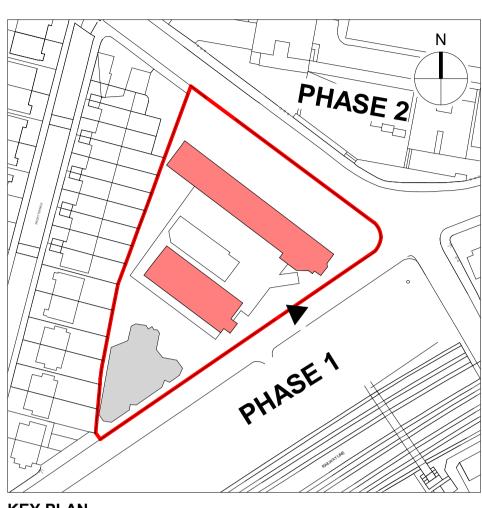

For setting out and specification of structure refer to Structural Engineer's documents.

KEY PLAN

| - 27.04.2                                                         | 22 Issued for Planning Submission<br>description  | וזכ                  |        |       | SK          | aud   |  |
|-------------------------------------------------------------------|---------------------------------------------------|----------------------|--------|-------|-------------|-------|--|
| drawing status                                                    |                                                   | LANN                 | ANNING |       |             |       |  |
| Diespeker W<br>38 Graham<br>London N1 8<br>020 7336 77            | Street<br>8JX                                     |                      |        | Poll  | ara         |       |  |
| forename.su<br>@ptearchite                                        | urname@ptea.co.uk<br>ects<br>lthomasedwards.co.uk |                      |        | Edw   | /ar         | C     |  |
| forename.su<br>@ptearchite                                        | ects                                              | job number           | drawn  | Edw   | ar/         | C     |  |
| forename.su<br>@ptearchite<br>www.pollard                         | ects<br>Ithomasedwards.co.uk                      | job number<br>19-049 |        | Edw   | / <b>ar</b> |       |  |
| forename.su<br>@ptearchite<br>www.pollard<br>project<br>Abbey Are | ects<br>Ithomasedwards.co.uk                      |                      | SK     | scale | / <b>ar</b> | e cre |  |