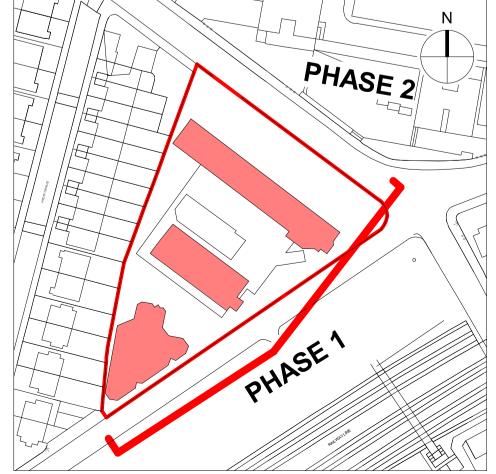

For setting out and specification of M&E services refer to M&E Consultants documents. For setting out and specification of structure refer to Structural Engineer's documents. If in doubt, ask. 

**KEY PLAN** 