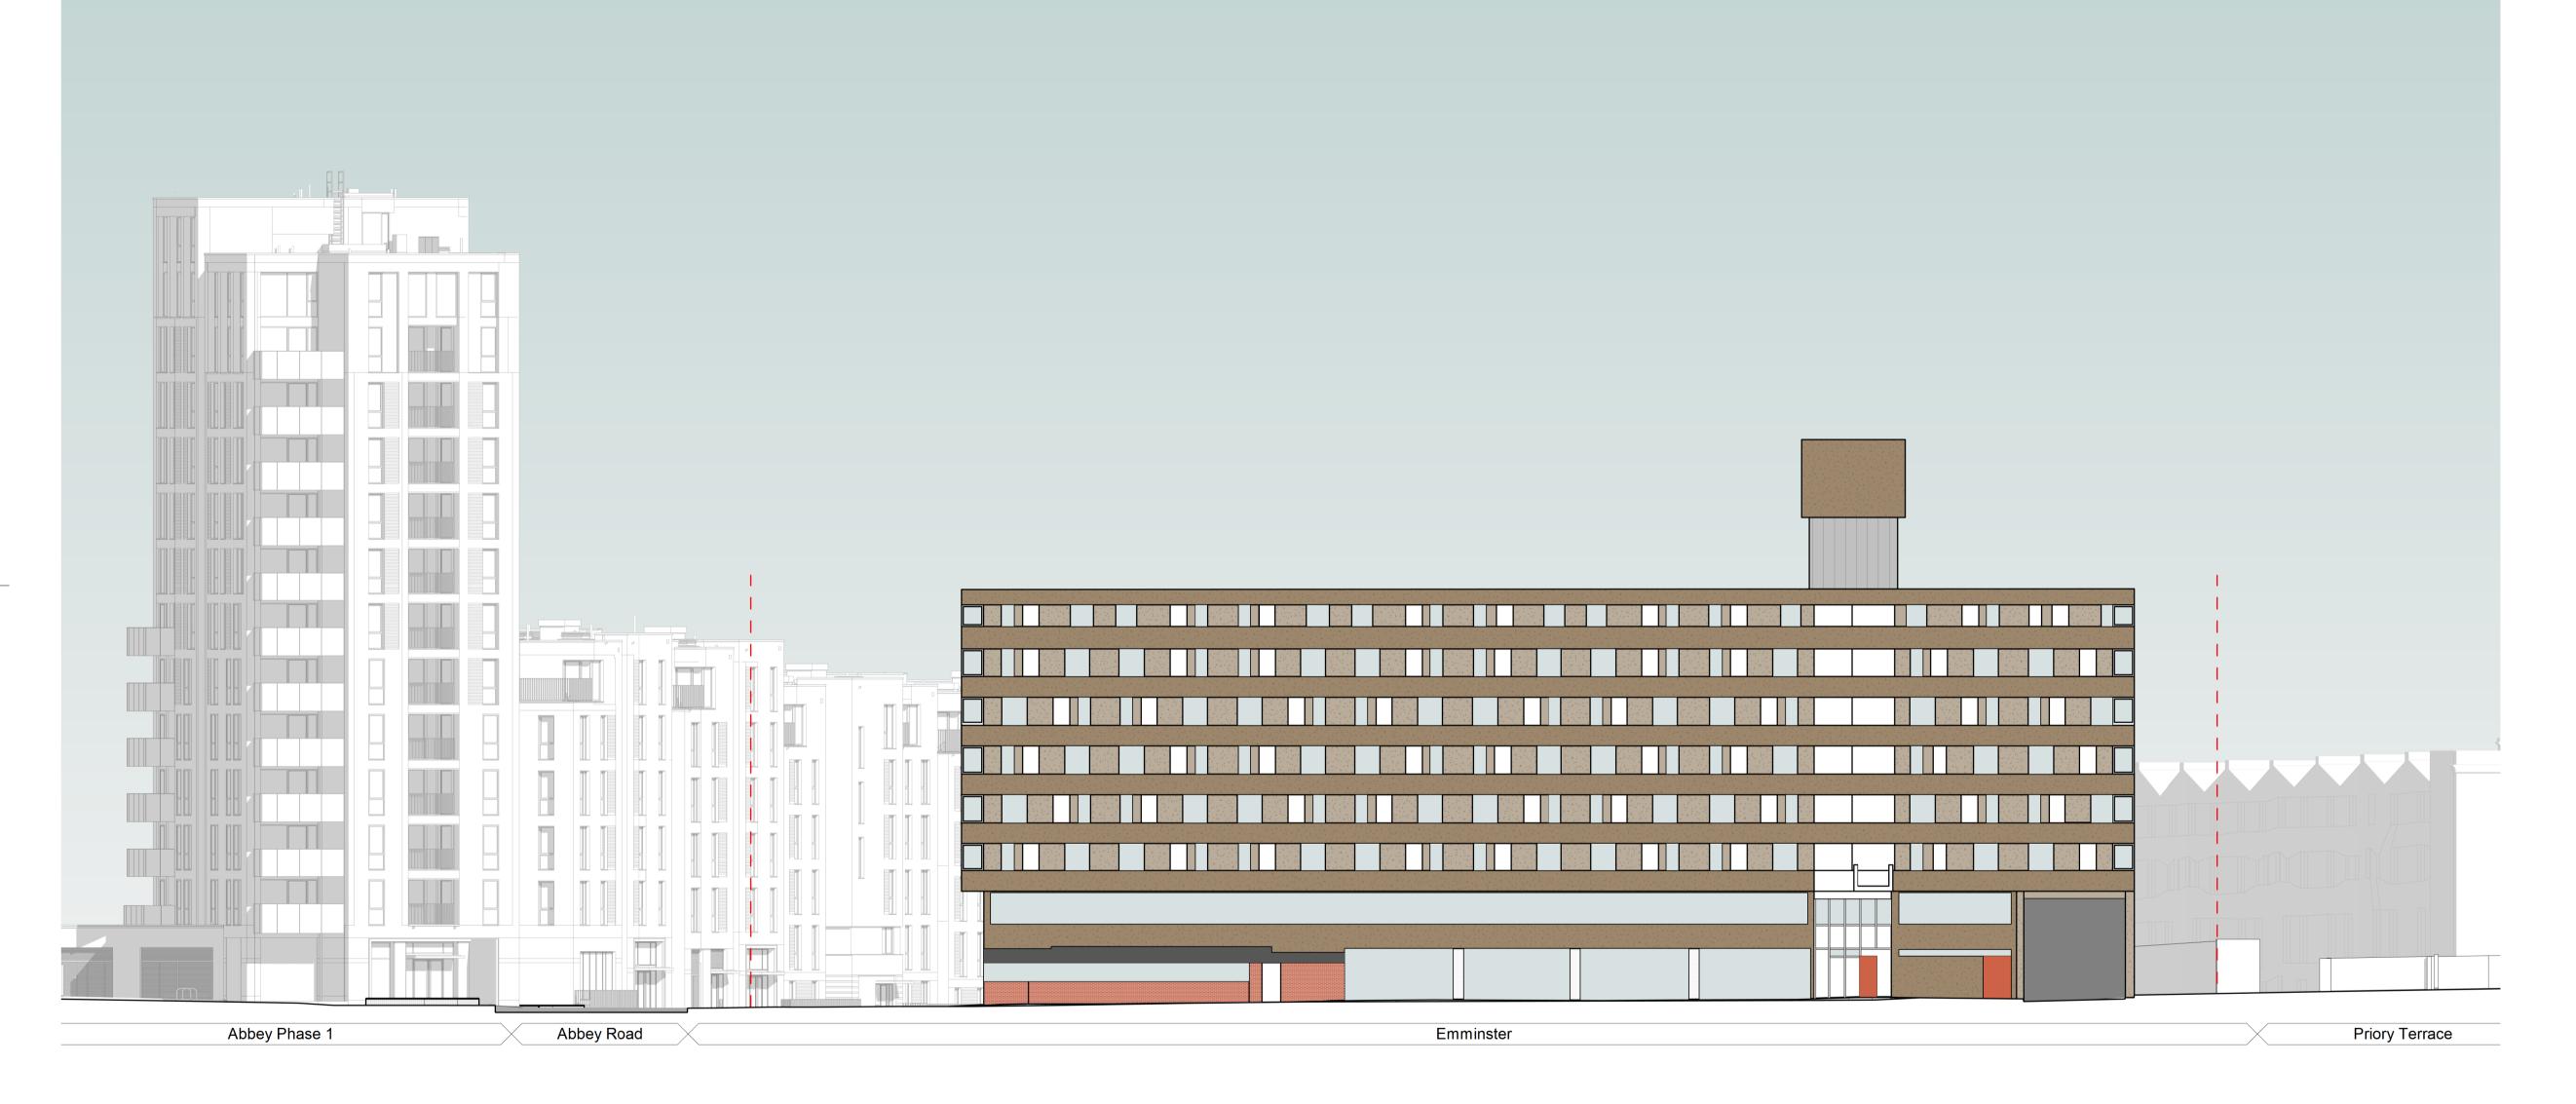

KEY PLAN

| - 27.04.22 Issued                                                                                                                  | d for Planning Submission |               |       |                     | SK       | HJ<br>audited |
|------------------------------------------------------------------------------------------------------------------------------------|---------------------------|---------------|-------|---------------------|----------|---------------|
| drawing status                                                                                                                     |                           | ANN           | IN    | G                   |          |               |
| Diespeker Wharf<br>38 Graham Street<br>London N1 8JX<br>020 7336 7777<br>forename.surname@<br>@ptearchitects<br>www.pollardthomase |                           |               |       | Pollo<br>Tho<br>Edw | m        | as            |
| project                                                                                                                            |                           | job number    | drawn | scale               | dat      | e created     |
| Abbey Area Phase                                                                                                                   | e 3                       | 19-049        | SK    | As indicated@A1     | A        | pr'22         |
|                                                                                                                                    | drawing title             |               |       |                     |          |               |
| drawing title<br>Existing Abbey F                                                                                                  |                           | drawing numbe | er    |                     | revision | Suitability   |