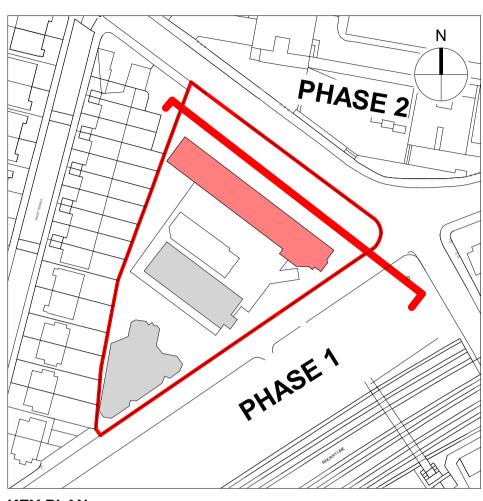

KEY PLAN

| - 27.04.22 Issued                                                                                                                  | d for Planning Submission |               |       |                     | SK       | HJ<br>audited |
|------------------------------------------------------------------------------------------------------------------------------------|---------------------------|---------------|-------|---------------------|----------|---------------|
| drawing status                                                                                                                     |                           | ANN           | IN    | G                   |          |               |
| Diespeker Wharf<br>38 Graham Street<br>London N1 8JX<br>020 7336 7777<br>forename.surname@<br>@ptearchitects<br>www.pollardthomase |                           |               |       | Pollo<br>Tho<br>Edw | m        | as            |
| project                                                                                                                            |                           | job number    | drawn | scale               | dat      | e created     |
| Abbey Area Phase                                                                                                                   | e 3                       | 19-049        | SK    | As indicated@A1     | A        | pr'22         |
|                                                                                                                                    | drawing title             |               |       |                     |          |               |
| drawing title<br>Existing Abbey F                                                                                                  |                           | drawing numbe | er    |                     | revision | Suitability   |