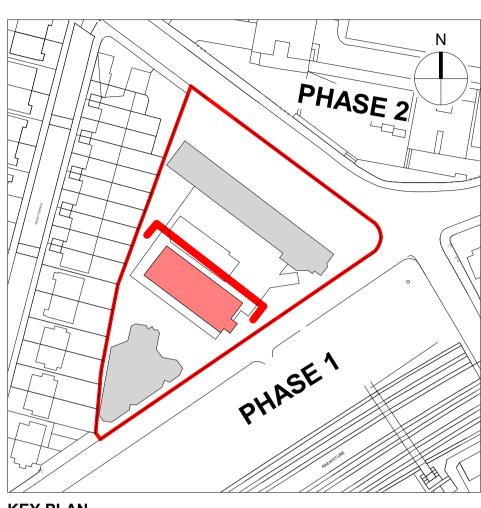

KEY PLAN

| rev date description                             |                              |         | SK<br>drawn aud                   |
|--------------------------------------------------|------------------------------|---------|-----------------------------------|
| rev date description<br>drawing status           |                              |         | drawn aud                         |
| PL                                               |                              | IG      |                                   |
| Diespeker Wharf                                  |                              |         | ام بر به                          |
| 38 Graham Street                                 |                              | Poll    | uru                               |
| London N1 8JX<br>020 7336 7777                   |                              | The     | omo                               |
| forename.surname@ptea.co.uk                      |                              |         |                                   |
| lerename.camame@ptea.co.ak                       |                              |         |                                   |
| @ptearchitects                                   |                              |         |                                   |
| 01                                               |                              | Edw     |                                   |
| @ptearchitects                                   | job number draw              |         |                                   |
| @ptearchitects<br>www.pollardthomasedwards.co.uk | job number draw<br>19-049 SK | n scale | date cre                          |
| @ptearchitects<br>www.pollardthomasedwards.co.uk | ,                            | n scale | date cre<br>Apr':<br>revision St. |